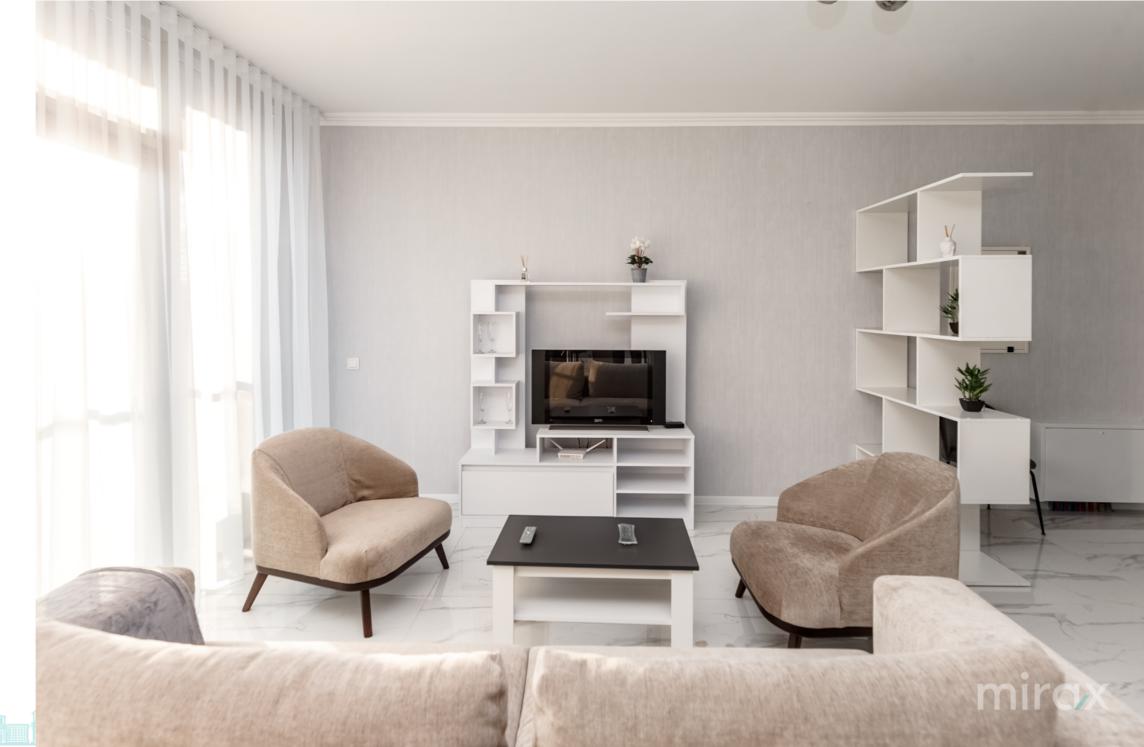

## mirax

Apartment for rent with 1 room and living room, on Columna str., Centru sector.

Crown Plaza Park Complex.

Total area: 69 sqm.

Partitioning: entrance hall, kitchen, bathroom, bedroom, living room, 1 balcony.

Characteristics:

- autonomous heating;
- individual design, LUX class;
- location in the heart of the Center sector;
- furnished and equipped with quality equipment;
- washing and drying machine;
- air conditioning.