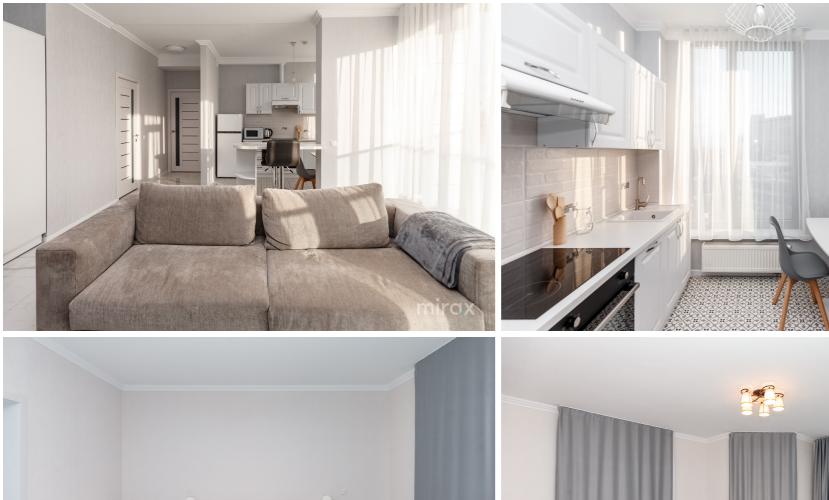

## mirax

Apartment for rent with 1 room and living room, on Columna str., Centru sector.

Crown Plaza Park Complex.

Total area: 69 sqm.

Partitioning: entrance hall, kitchen, bathroom, bedroom, living room, 1 balcony.

Characteristics:

- autonomous heating;
- individual design, LUX class;
- location in the heart of the Center sector;
- furnished and equipped with quality equipment;
- washing and drying machine;
- air conditioning.