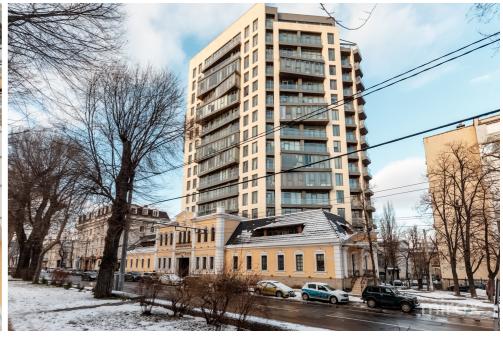

## STR. COLUMNA, CENTRU, CHIŞINĂU

Surface, m2

Rooms

69

2

Floor

Balconies

7/14

## mirax

Apartment for rent with 1 room and living room, on Columna str., Centru sector.

Crown Plaza Park Complex.

Total area: 69 sqm.

Partitioning: entrance hall, kitchen, bathroom, bedroom, living room, 1 balcony.