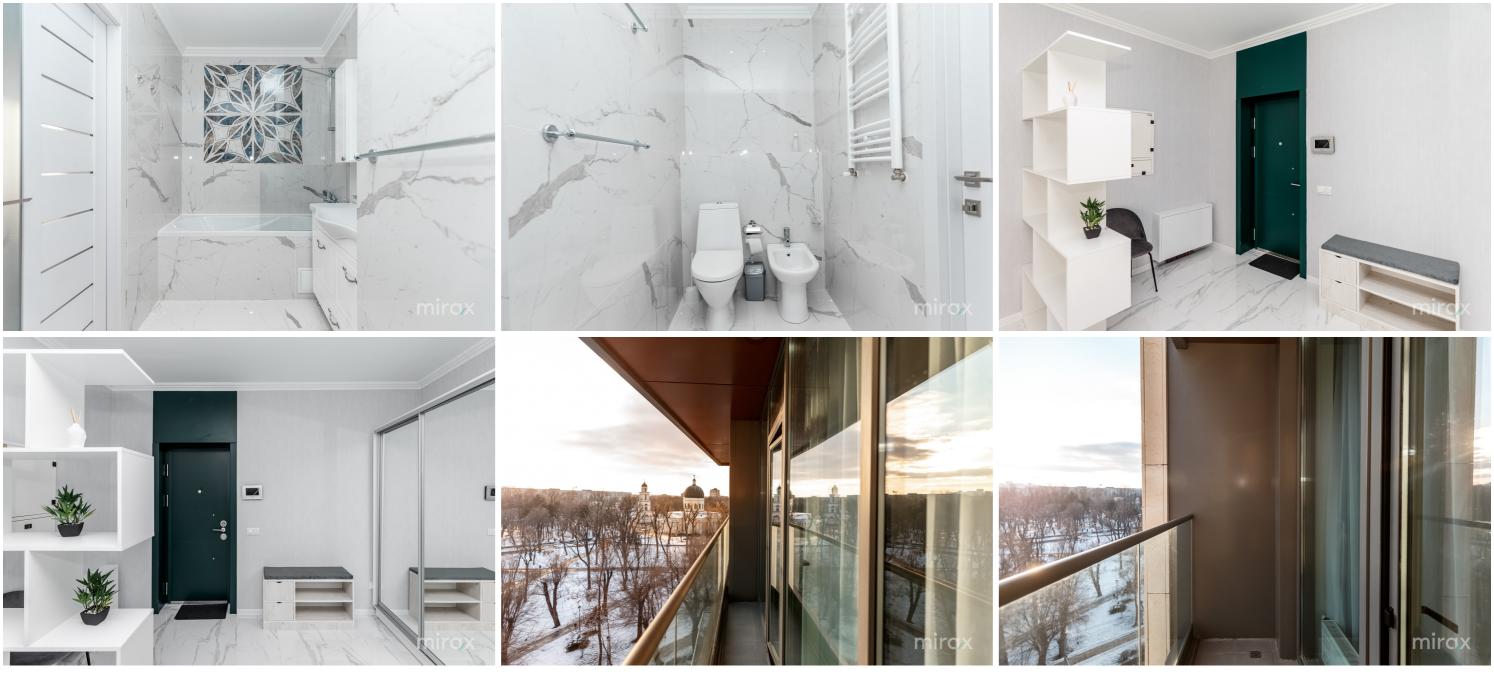

## mirax

Apartment for rent with 1 room and living room, on Columna str., Centru sector.

Crown Plaza Park Complex.

Total area: 69 sqm.

Partitioning: entrance hall, kitchen, bathroom, bedroom, living room, 1 balcony.

In the immediate vicinity of all the attractions of the capital, the central park, Bonjour Caffe, the pedestrian street, etc.

Easy access to public transport in all directions of the city.

Localizare pe hartă