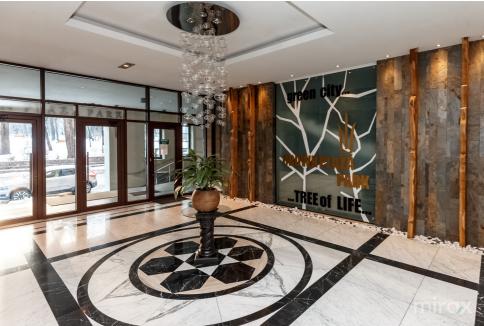

## mirax

Apartment for rent with 1 room and living room, on Columna str., Centru sector.

Crown Plaza Park Complex.

Total area: 69 sqm.

Partitioning: entrance hall, kitchen, bathroom, bedroom, living room, 1 balcony.

Characteristics:

- autonomous heating;
- individual design, LUX class;
- location in the heart of the Center sector;
- furnished and equipped with quality equipment;
- washing and drying machine;
- air conditioning.