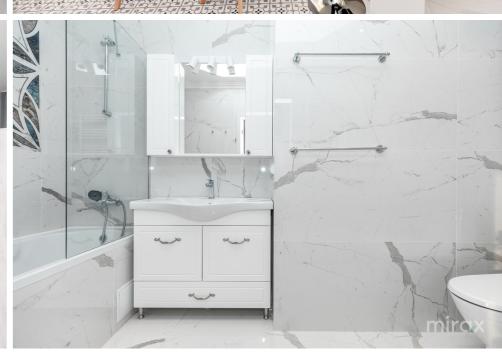

## mirax

Apartment for rent with 1 room and living room, on Columna str., Centru sector.

Crown Plaza Park Complex.

Total area: 69 sqm.

Partitioning: entrance hall, kitchen, bathroom, bedroom, living room, 1 balcony.