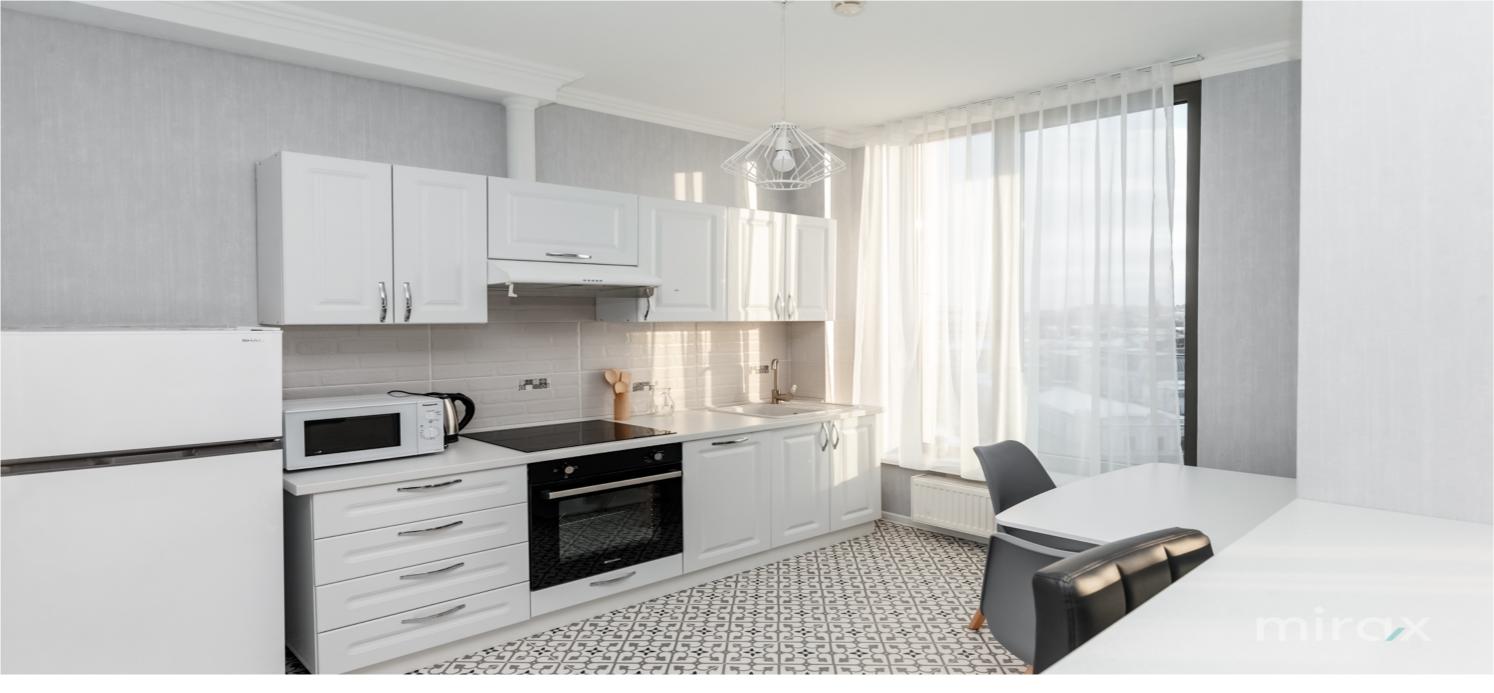

## mirax

Apartment for rent with 1 room and living room, on Columna str., Centru sector.

Crown Plaza Park Complex.

Total area: 69 sqm.

Partitioning: entrance hall, kitchen, bathroom, bedroom, living room, 1 balcony.

Characteristics:

- autonomous heating;
- individual design, LUX class;
- location in the heart of the Center sector;
- furnished and equipped with quality equipment;
- washing and drying machine;
- air conditioning.