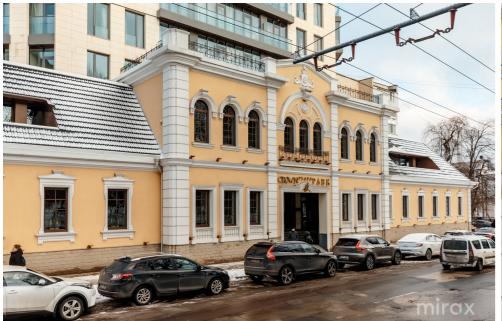

## mirax

Apartment for rent with 1 room and living room, on Columna str., Centru sector.

Crown Plaza Park Complex.

Total area: 69 sqm.

Partitioning: entrance hall, kitchen, bathroom, bedroom, living room, 1 balcony.

In the immediate vicinity of all the attractions of the capital, the central park, Bonjour Caffe, the pedestrian street, etc.

Easy access to public transport in all directions of the city.

Localizare pe hartă