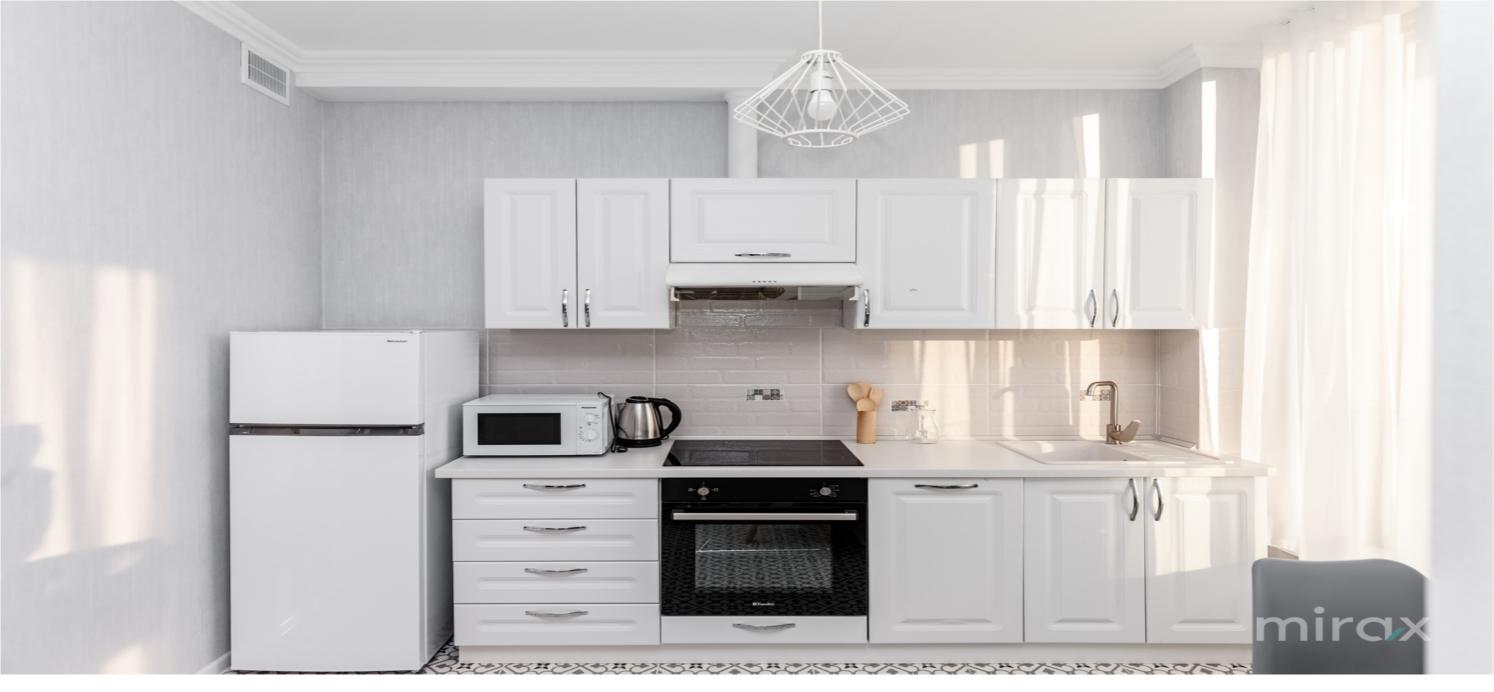

## mirax

Apartment for rent with 1 room and living room, on Columna str., Centru sector.

Crown Plaza Park Complex.

Total area: 69 sqm.

Partitioning: entrance hall, kitchen, bathroom, bedroom, living room, 1 balcony.

Characteristics:

- autonomous heating;
- individual design, LUX class;
- location in the heart of the Center sector;
- furnished and equipped with quality equipment;
- washing and drying machine;
- air conditioning.