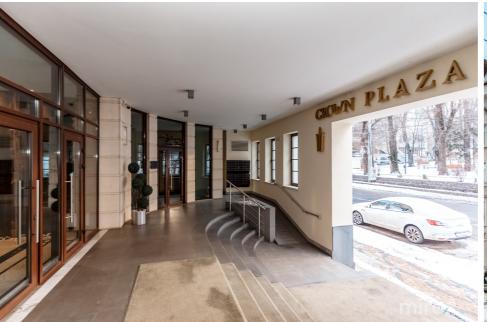

## mirax

Apartment for rent with 1 room and living room, on Columna str., Centru sector.

Crown Plaza Park Complex.

Total area: 69 sqm.

Partitioning: entrance hall, kitchen, bathroom, bedroom, living room, 1 balcony.

Characteristics:

- autonomous heating;
- individual design, LUX class;
- location in the heart of the Center sector;
- furnished and equipped with quality equipment;
- washing and drying machine;
- air conditioning.