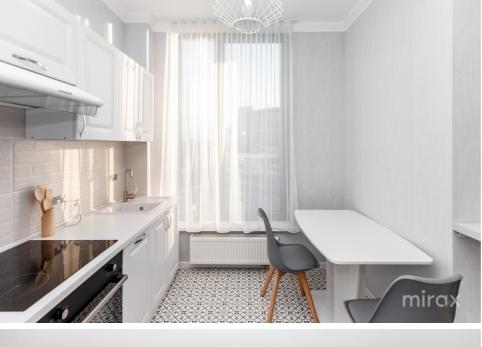

## mirax

Apartment for rent with 1 room and living room, on Columna str., Centru sector.

Crown Plaza Park Complex.

Total area: 69 sqm.

Partitioning: entrance hall, kitchen, bathroom, bedroom, living room, 1 balcony.

Characteristics:

- autonomous heating;
- individual design, LUX class;
- location in the heart of the Center sector;
- furnished and equipped with quality equipment;
- washing and drying machine;
- air conditioning.