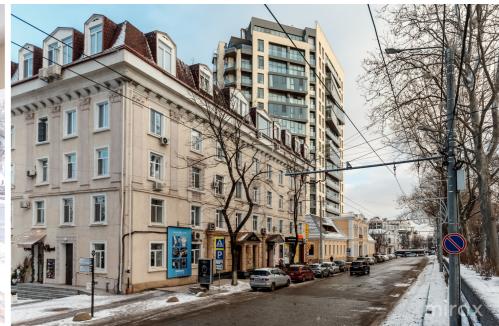

## mirax

Apartment for rent with 1 room and living room, on Columna str., Centru sector.

Crown Plaza Park Complex.

Total area: 69 sqm.

Partitioning: entrance hall, kitchen, bathroom, bedroom, living room, 1 balcony.

In the immediate vicinity of all the attractions of the capital, the central park, Bonjour Caffe, the pedestrian street, etc.

Easy access to public transport in all directions of the city.

Localizare pe hartă