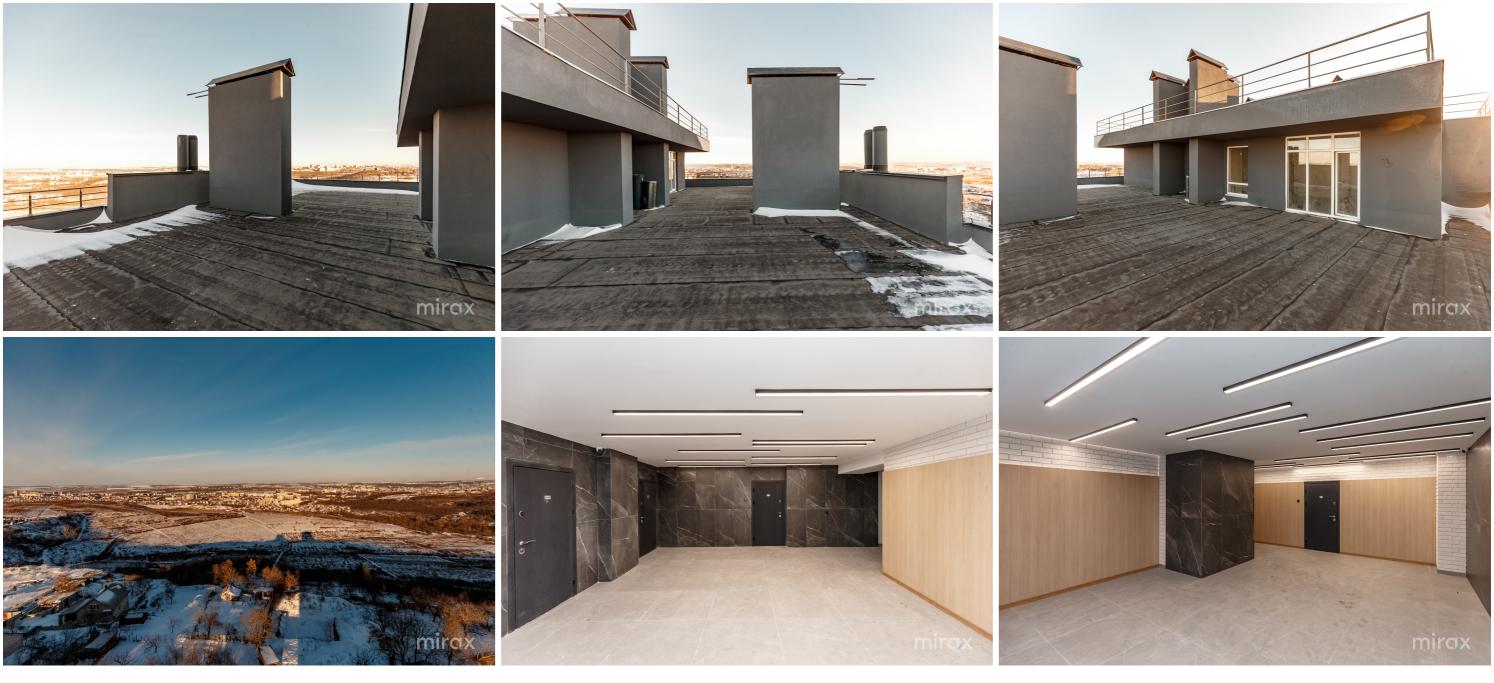

## mirax

Penthouse for sale with 2 rooms and a living room in the new "Eco House" complex, located in the Telecentru, on laloveni str.

Construction company: Pamir Construct.

Total area: 151 m.p.

Compartmentation: entrance hall, kitchen combined with living room, 2 bedrooms, 2 sanitary blocks, storage room, terrace (177 m.p.)

Characteristics:

- the white version;
- autonomous heating;
- thermopane/panoramic windows;
- located in the ecological zone of the Telecentru sector;
- developed infrastructure;
- modern architecture;
- warm floor;
- panoramic view;