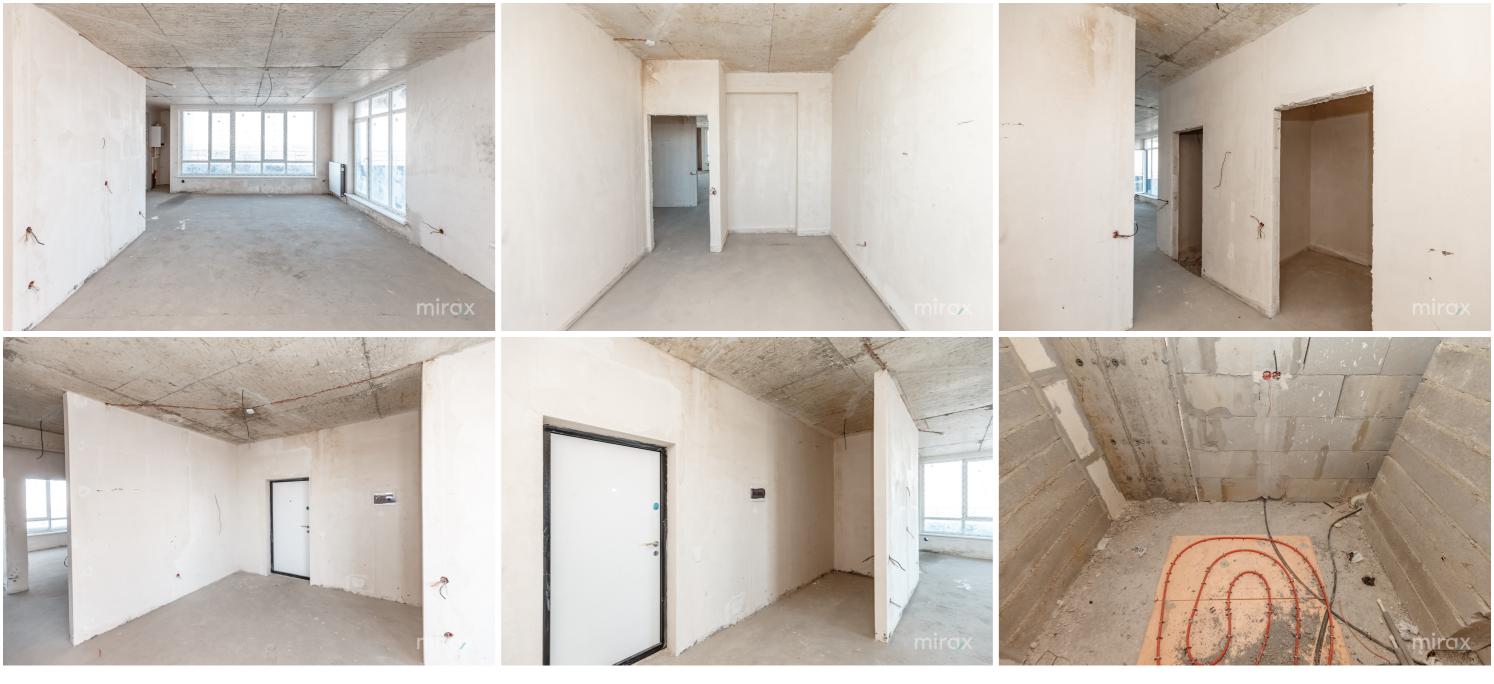

## mirax

Penthouse for sale with 2 rooms and a living room in the new "Eco House" complex, located in the Telecentru, on laloveni str.

Construction company: Pamir Construct.

Total area: 151 m.p.

Compartmentation: entrance hall, kitchen combined with living room, 2 bedrooms, 2 sanitary blocks, storage room, terrace (177 m.p.)

Characteristics:

- the white version;
- autonomous heating;
- thermopane/panoramic windows;
- located in the ecological zone of the Telecentru sector;
- developed infrastructure;
- modern architecture;
- warm floor;
- panoramic view;