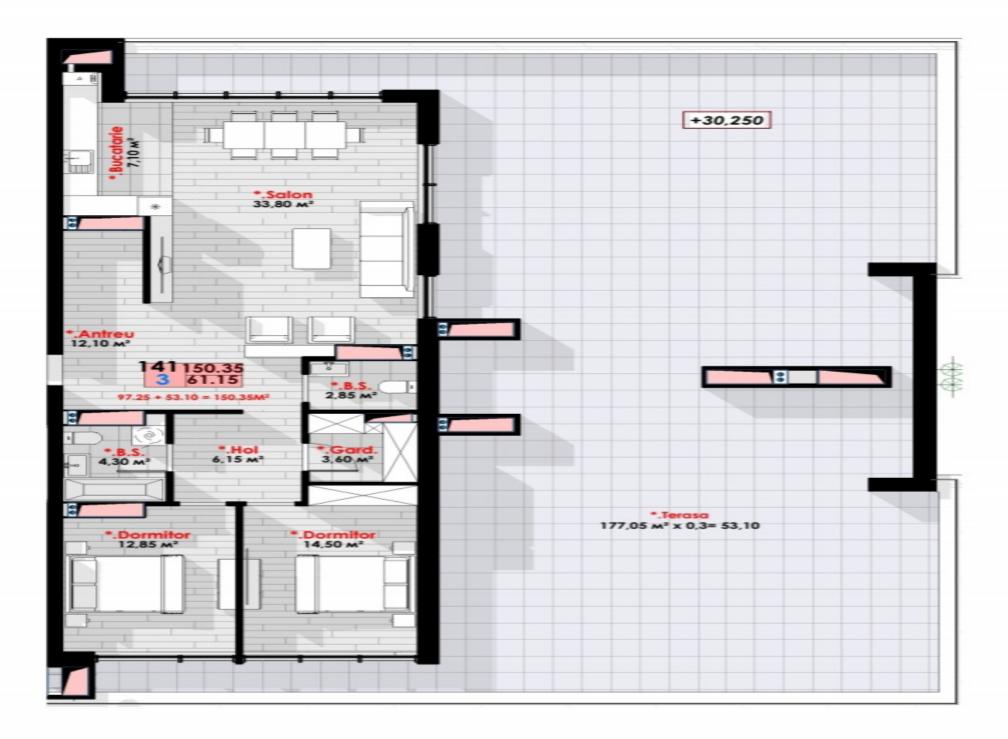

## mirax

Penthouse for sale with 2 rooms and a living room in the new "Eco House" complex, located in the Telecentru, on laloveni str.

Construction company: Pamir Construct.

Total area: 151 m.p.

Compartmentation: entrance hall, kitchen combined with living room, 2 bedrooms, 2 sanitary blocks, storage room, terrace (177 m.p.)

Characteristics:

- the white version;
- autonomous heating;
- thermopane/panoramic windows;
- located in the ecological zone of the Telecentru sector;
- developed infrastructure;
- modern architecture;
- warm floor;
- panoramic view;