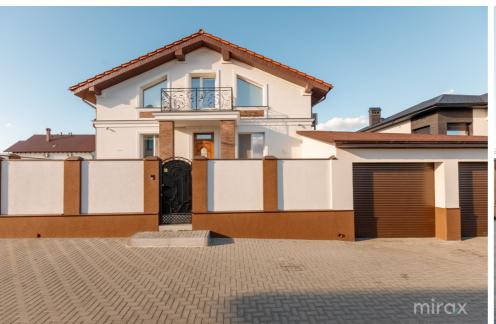

## mirax

House built in classic style for sale, located on Tineretului str., Poiana Domnească, Dumbrava.

Total area: 204 sqm Land area: 7.1 ares

Partitioning:

0 Level - rest room, sanitary block, cellar, wine cellar, gym.1 Level - entrance hall, kitchen, living room, bathroom, 2 bedrooms, terrace.

The house is perfect for a large family.

High quality finishes, complemented by gazebo, garage and generous yard. The house is sold exactly as shown in the pictures, fully furnished and equipped.

079385777