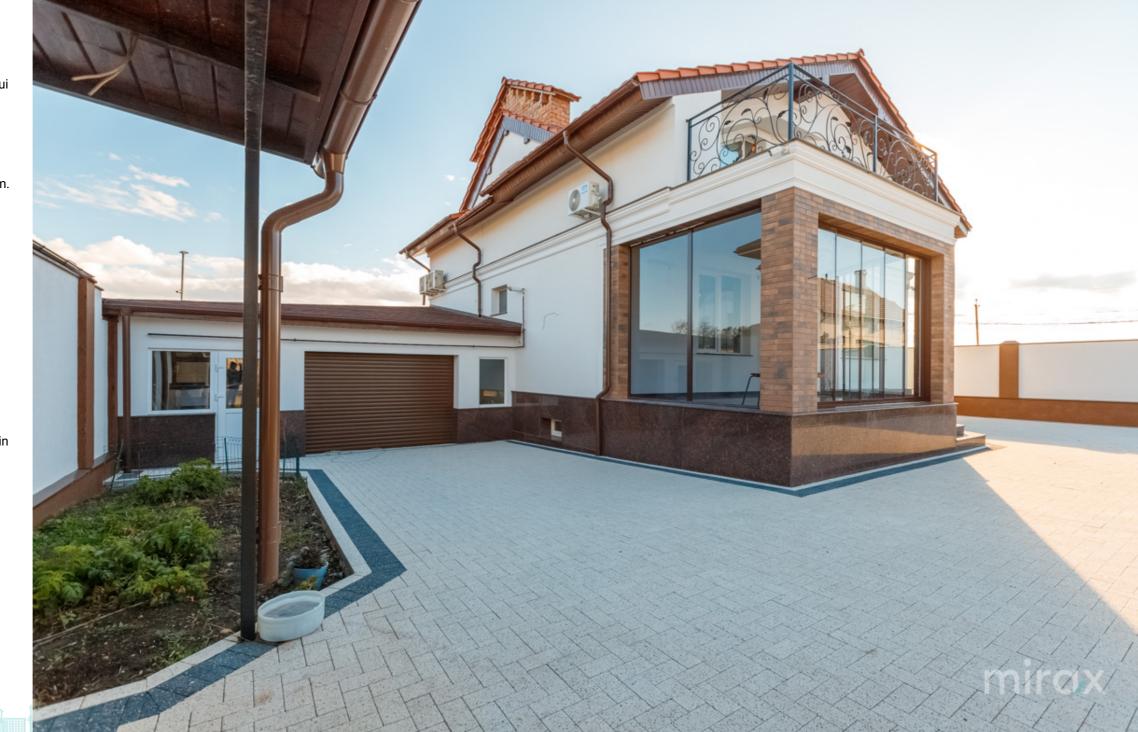

## mirax

House built in classic style for sale, located on Tineretului str., Poiana Domnească, Dumbrava.

Total area: 204 sqm Land area: 7.1 ares

Partitioning:

0 Level - rest room, sanitary block, cellar, wine cellar, gym.1 Level - entrance hall, kitchen, living room, bathroom, 2 bedrooms, terrace.

2 Level - 2 bedrooms, dressing room, 1 bathroom.

Characteristics:

- built in Scandinavian style from limestone;

- parquet;

- autonomous heating;

- garage for 2 cars;

**Ghenadie Galben** 

- closed street, with direct exit to the forest

The house is perfect for a large family.

High quality finishes, complemented by gazebo, garage and generous yard. The house is sold exactly as shown in the pictures, fully furnished and equipped.

079385777