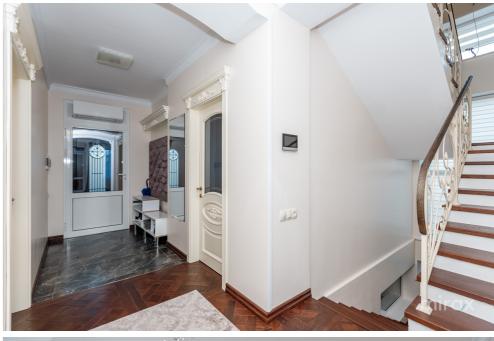

## mirax

House built in classic style for sale, located on Tineretului str., Poiana Domnească, Dumbrava.

Total area: 204 sqm Land area: 7.1 ares

Partitioning:

0 Level - rest room, sanitary block, cellar, wine cellar, gym.1 Level - entrance hall, kitchen, living room, bathroom, 2 bedrooms, terrace.

2 Level - 2 bedrooms, dressing room, 1 bathroom.

Characteristics:

- built in Scandinavian style from limestone;

- parquet;

- autonomous heating;

- garage for 2 cars;

**Ghenadie Galben** 

- closed street, with direct exit to the forest