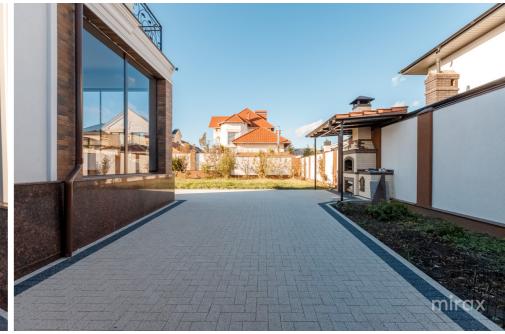

## mirax

House built in classic style for sale, located on Tineretului str., Poiana Domnească, Dumbrava.

Total area: 204 sqm Land area: 7.1 ares

Partitioning:

0 Level - rest room, sanitary block, cellar, wine cellar, gym.1 Level - entrance hall, kitchen, living room, bathroom, 2 bedrooms, terrace.

2 Level - 2 bedrooms, dressing room, 1 bathroom.

Characteristics:

- built in Scandinavian style from limestone;

- parquet;

- autonomous heating;

- garage for 2 cars;

**Ghenadie Galben** 

- closed street, with direct exit to the forest

The house is perfect for a large family.

High quality finishes, complemented by gazebo, garage and generous yard. The house is sold exactly as shown in the pictures, fully furnished and equipped.

079385777