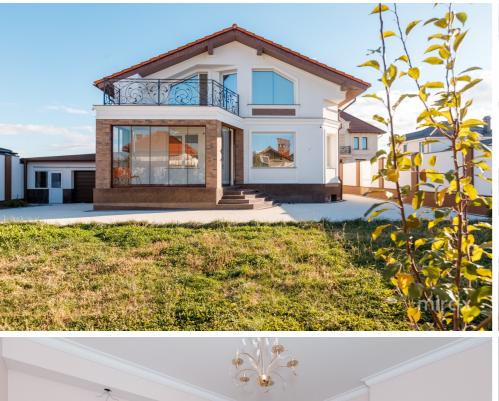

## mirax

House built in classic style for sale, located on Tineretului str., Poiana Domnească, Dumbrava.

Total area: 204 sqm Land area: 7.1 ares

Partitioning:

0 Level - rest room, sanitary block, cellar, wine cellar, gym.1 Level - entrance hall, kitchen, living room, bathroom, 2 bedrooms, terrace.

The house is perfect for a large family.

High quality finishes, complemented by gazebo, garage and generous yard. The house is sold exactly as shown in the pictures, fully furnished and equipped.

079385777