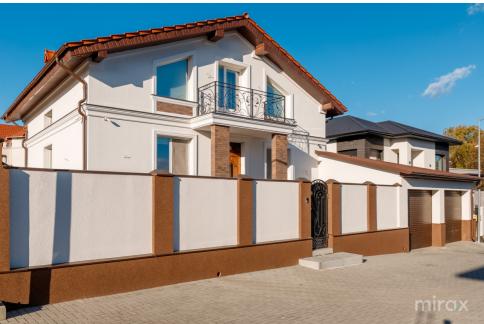

## mirax

House built in classic style for sale, located on Tineretului str., Poiana Domnească, Dumbrava.

Total area: 204 sqm Land area: 7.1 ares

Partitioning:

0 Level - rest room, sanitary block, cellar, wine cellar, gym.1 Level - entrance hall, kitchen, living room, bathroom, 2 bedrooms, terrace.

The house is perfect for a large family.

High quality finishes, complemented by gazebo, garage and generous yard. The house is sold exactly as shown in the pictures, fully furnished and equipped.

079385777