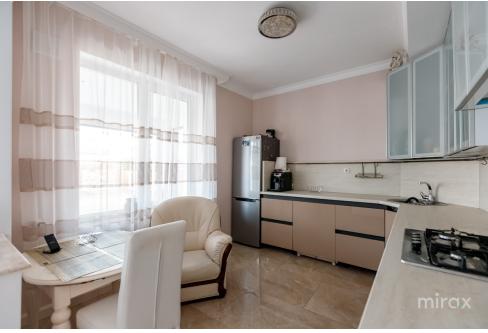

## mirax

House built in classic style for sale, located on Tineretului str., Poiana Domnească, Dumbrava.

Total area: 204 sqm Land area: 7.1 ares

Partitioning:

0 Level - rest room, sanitary block, cellar, wine cellar, gym.1 Level - entrance hall, kitchen, living room, bathroom, 2 bedrooms, terrace.

The house is perfect for a large family.

High quality finishes, complemented by gazebo, garage and generous yard. The house is sold exactly as shown in the pictures, fully furnished and equipped.

079385777