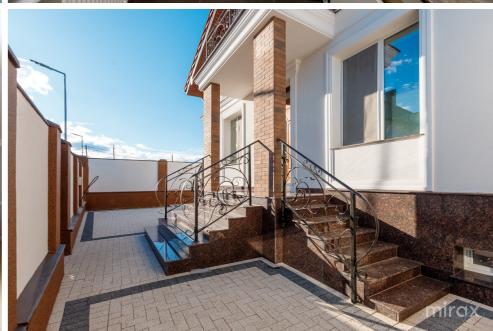

## mirax

House built in classic style for sale, located on Tineretului str., Poiana Domnească, Dumbrava.

Total area: 204 sqm Land area: 7.1 ares

Partitioning:

0 Level - rest room, sanitary block, cellar, wine cellar, gym.1 Level - entrance hall, kitchen, living room, bathroom, 2 bedrooms, terrace.

The house is perfect for a large family.

High quality finishes, complemented by gazebo, garage and generous yard. The house is sold exactly as shown in the pictures, fully furnished and equipped.

079385777