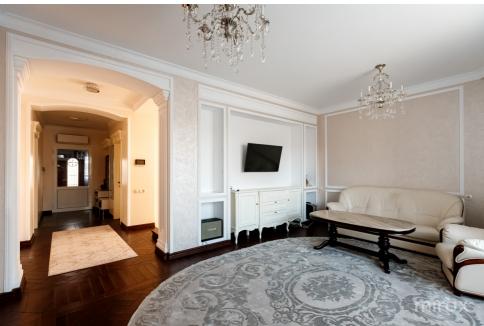

## mirax

House built in classic style for sale, located on Tineretului str., Poiana Domnească, Dumbrava.

Total area: 204 sqm Land area: 7.1 ares

Partitioning:

0 Level - rest room, sanitary block, cellar, wine cellar, gym.1 Level - entrance hall, kitchen, living room, bathroom, 2 bedrooms, terrace.

The house is perfect for a large family.

High quality finishes, complemented by gazebo, garage and generous yard. The house is sold exactly as shown in the pictures, fully furnished and equipped.

079385777