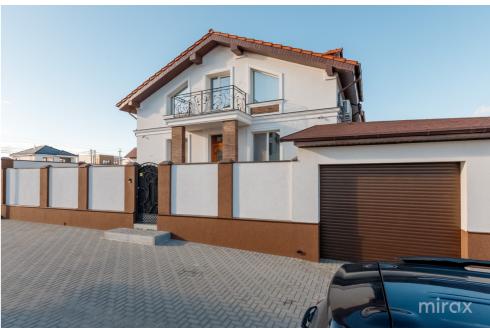

## mirax

House built in classic style for sale, located on Tineretului str., Poiana Domnească, Dumbrava.

Total area: 204 sqm Land area: 7.1 ares

Partitioning:

0 Level - rest room, sanitary block, cellar, wine cellar, gym.1 Level - entrance hall, kitchen, living room, bathroom, 2 bedrooms, terrace.

The house is perfect for a large family.

High quality finishes, complemented by gazebo, garage and generous yard. The house is sold exactly as shown in the pictures, fully furnished and equipped.

079385777