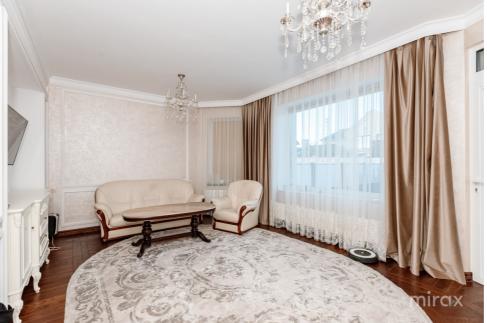

## mirax

House built in classic style for sale, located on Tineretului str., Poiana Domnească, Dumbrava.

Total area: 204 sqm Land area: 7.1 ares

Partitioning:

0 Level - rest room, sanitary block, cellar, wine cellar, gym.1 Level - entrance hall, kitchen, living room, bathroom, 2 bedrooms, terrace.

The house is perfect for a large family.

High quality finishes, complemented by gazebo, garage and generous yard. The house is sold exactly as shown in the pictures, fully furnished and equipped.

079385777