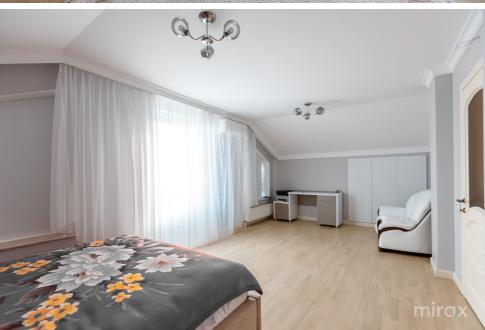

## mirax

House built in classic style for sale, located on Tineretului str., Poiana Domnească, Dumbrava.

Total area: 204 sqm Land area: 7.1 ares

Partitioning:

0 Level - rest room, sanitary block, cellar, wine cellar, gym.1 Level - entrance hall, kitchen, living room, bathroom, 2 bedrooms, terrace.

2 Level - 2 bedrooms, dressing room, 1 bathroom.

Characteristics:

- built in Scandinavian style from limestone;

- parquet;

- autonomous heating;

- garage for 2 cars;

**Ghenadie Galben** 

- closed street, with direct exit to the forest