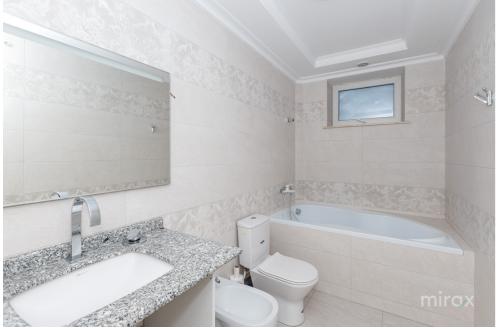

2 Level - 2 bedrooms, dressing room, 1 bathroom.

Characteristics:

- built in Scandinavian style from limestone;

- parquet;

- autonomous heating;

- garage for 2 cars;

**Ghenadie Galben** 

- closed street, with direct exit to the forest