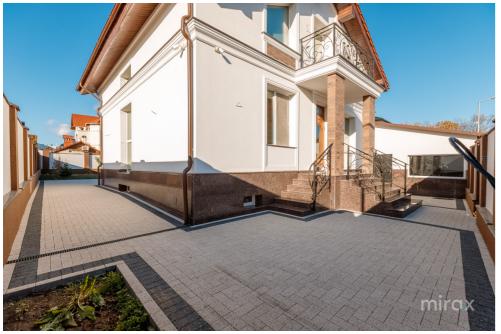

## mirax

House built in classic style for sale, located on Tineretului str., Poiana Domnească, Dumbrava.

Total area: 204 sqm Land area: 7.1 ares

Partitioning:

0 Level - rest room, sanitary block, cellar, wine cellar, gym.1 Level - entrance hall, kitchen, living room, bathroom, 2 bedrooms, terrace.

The house is perfect for a large family.

High quality finishes, complemented by gazebo, garage and generous yard. The house is sold exactly as shown in the pictures, fully furnished and equipped.

079385777