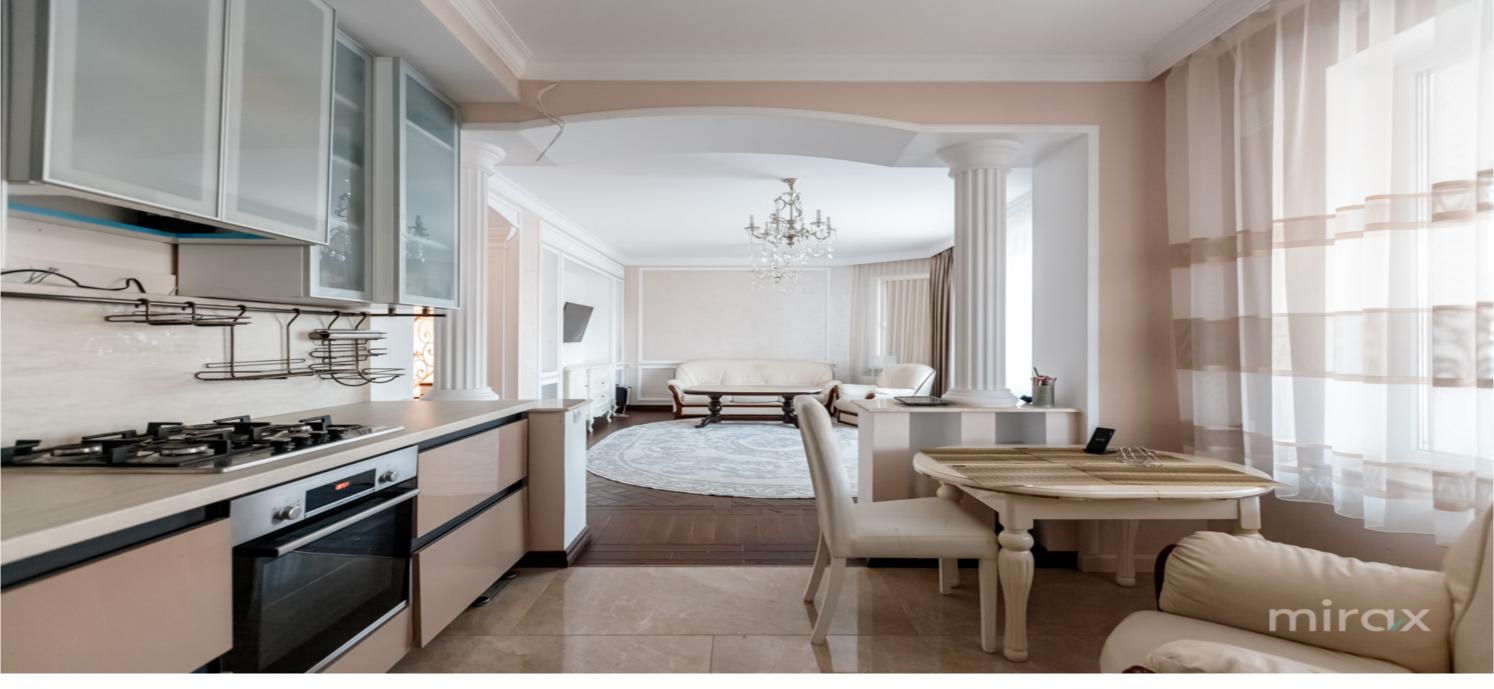

## mirax

House built in classic style for sale, located on Tineretului str., Poiana Domnească, Dumbrava.

Total area: 204 sqm Land area: 7.1 ares

Partitioning:

0 Level - rest room, sanitary block, cellar, wine cellar, gym.1 Level - entrance hall, kitchen, living room, bathroom, 2 bedrooms, terrace.

2 Level - 2 bedrooms, dressing room, 1 bathroom.

Characteristics:

- built in Scandinavian style from limestone;

- parquet;

- autonomous heating;

- garage for 2 cars;

**Ghenadie Galben** 

- closed street, with direct exit to the forest

The house is perfect for a large family.

High quality finishes, complemented by gazebo, garage and generous yard. The house is sold exactly as shown in the pictures, fully furnished and equipped.

079385777