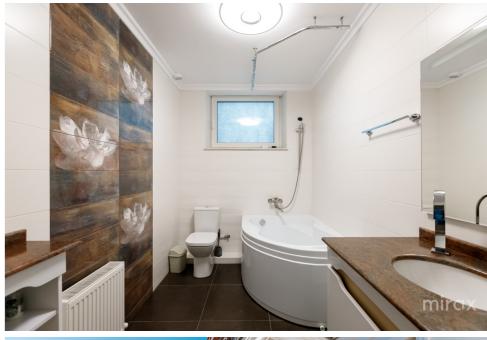

## mirax

House built in classic style for sale, located on Tineretului str., Poiana Domnească, Dumbrava.

Total area: 204 sqm Land area: 7.1 ares

Partitioning:

0 Level - rest room, sanitary block, cellar, wine cellar, gym.1 Level - entrance hall, kitchen, living room, bathroom, 2 bedrooms, terrace.

2 Level - 2 bedrooms, dressing room, 1 bathroom.

Characteristics:

- built in Scandinavian style from limestone;

- parquet;

- autonomous heating;

- garage for 2 cars;

**Ghenadie Galben** 

- closed street, with direct exit to the forest