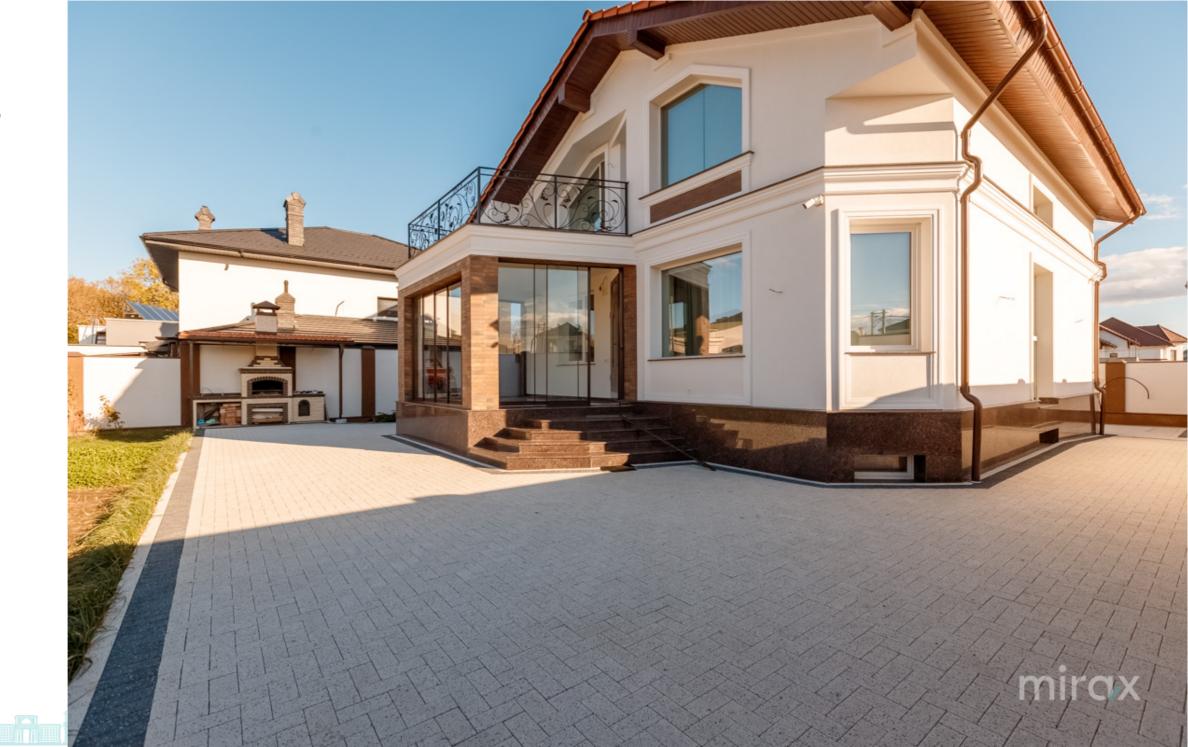

## mirax

House built in classic style for sale, located on Tineretului str., Poiana Domnească, Dumbrava.

Total area: 204 sqm Land area: 7.1 ares

Partitioning:

0 Level - rest room, sanitary block, cellar, wine cellar, gym.1 Level - entrance hall, kitchen, living room, bathroom, 2 bedrooms, terrace.

2 Level - 2 bedrooms, dressing room, 1 bathroom.

Characteristics:

- built in Scandinavian style from limestone;

- parquet;

- autonomous heating;

- garage for 2 cars;

**Ghenadie Galben** 

- closed street, with direct exit to the forest

The house is perfect for a large family.

High quality finishes, complemented by gazebo, garage and generous yard. The house is sold exactly as shown in the pictures, fully furnished and equipped.

079385777