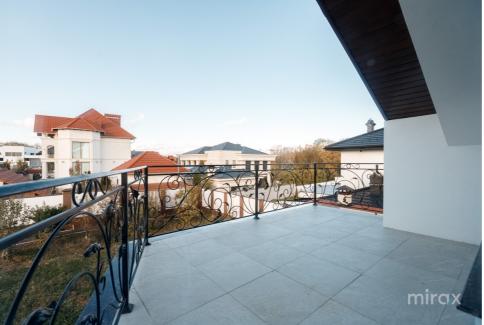

2 Level - 2 bedrooms, dressing room, 1 bathroom.

Characteristics:

- built in Scandinavian style from limestone;

- parquet;

- autonomous heating;

- garage for 2 cars;

**Ghenadie Galben** 

- closed street, with direct exit to the forest

The house is perfect for a large family.

High quality finishes, complemented by gazebo, garage and generous yard. The house is sold exactly as shown in the pictures, fully furnished and equipped.

079385777