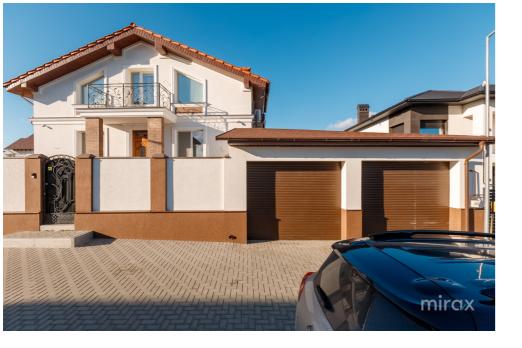

## mirax

House built in classic style for sale, located on Tineretului str., Poiana Domnească, Dumbrava.

Total area: 204 sqm Land area: 7.1 ares

Partitioning:

0 Level - rest room, sanitary block, cellar, wine cellar, gym.1 Level - entrance hall, kitchen, living room, bathroom, 2 bedrooms, terrace.

2 Level - 2 bedrooms, dressing room, 1 bathroom.

Characteristics:

- built in Scandinavian style from limestone;

- parquet;

- autonomous heating;

- garage for 2 cars;

**Ghenadie Galben** 

- closed street, with direct exit to the forest

The house is perfect for a large family.

High quality finishes, complemented by gazebo, garage and generous yard. The house is sold exactly as shown in the pictures, fully furnished and equipped.

079385777