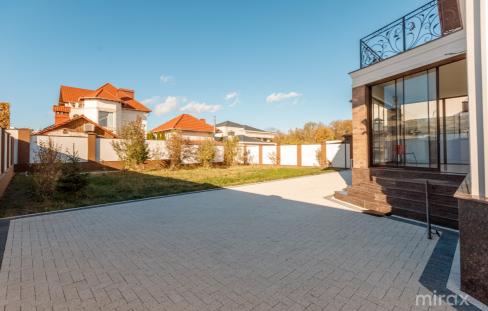

## mirax

House built in classic style for sale, located on Tineretului str., Poiana Domnească, Dumbrava.

Total area: 204 sqm Land area: 7.1 ares

Partitioning:

0 Level - rest room, sanitary block, cellar, wine cellar, gym.1 Level - entrance hall, kitchen, living room, bathroom, 2 bedrooms, terrace.

The house is perfect for a large family.

High quality finishes, complemented by gazebo, garage and generous yard. The house is sold exactly as shown in the pictures, fully furnished and equipped.

079385777