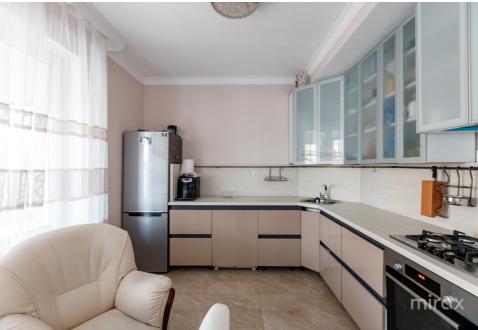

## mirax

House built in classic style for sale, located on Tineretului str., Poiana Domnească, Dumbrava.

Total area: 204 sqm Land area: 7.1 ares

Partitioning:

0 Level - rest room, sanitary block, cellar, wine cellar, gym.1 Level - entrance hall, kitchen, living room, bathroom, 2 bedrooms, terrace.

The house is perfect for a large family.

High quality finishes, complemented by gazebo, garage and generous yard. The house is sold exactly as shown in the pictures, fully furnished and equipped.

079385777