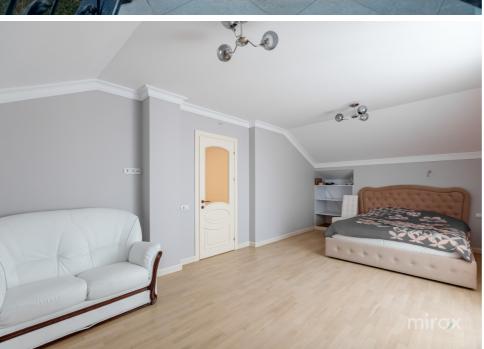

## mirax

House built in classic style for sale, located on Tineretului str., Poiana Domnească, Dumbrava.

Total area: 204 sqm Land area: 7.1 ares

Partitioning:

0 Level - rest room, sanitary block, cellar, wine cellar, gym.1 Level - entrance hall, kitchen, living room, bathroom, 2 bedrooms, terrace.

2 Level - 2 bedrooms, dressing room, 1 bathroom.

Characteristics:

- built in Scandinavian style from limestone;

- parquet;

- autonomous heating;

- garage for 2 cars;

**Ghenadie Galben** 

- closed street, with direct exit to the forest