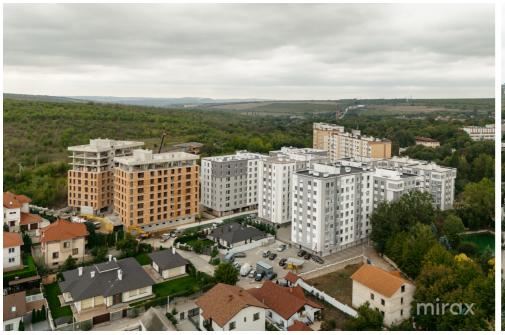

## mirax

For sale 2-room apartments, white version, in the new CODRU RESIDENCE complex, located in a continuously developing area, in the town of Codru, Valea Apelor street.

Total area: 45 sq m

Compartment: entrance hall, kitchen, 2/3 bedrooms, bathroom, loggia.

## Features:

- Built of solid Brikston brick;
- Panoramic windows;
- Rehau five-chamber double-glazed windows;
- Autonomous heating system;
- Insulated with mineral wool and polystyrene;
- Intercom and video surveillance system;
- Equipped with Baslift elevator;
- Adjacent landscaped territory, children's playground;
- Underground parking on 2 levels. Easy access to public transport.