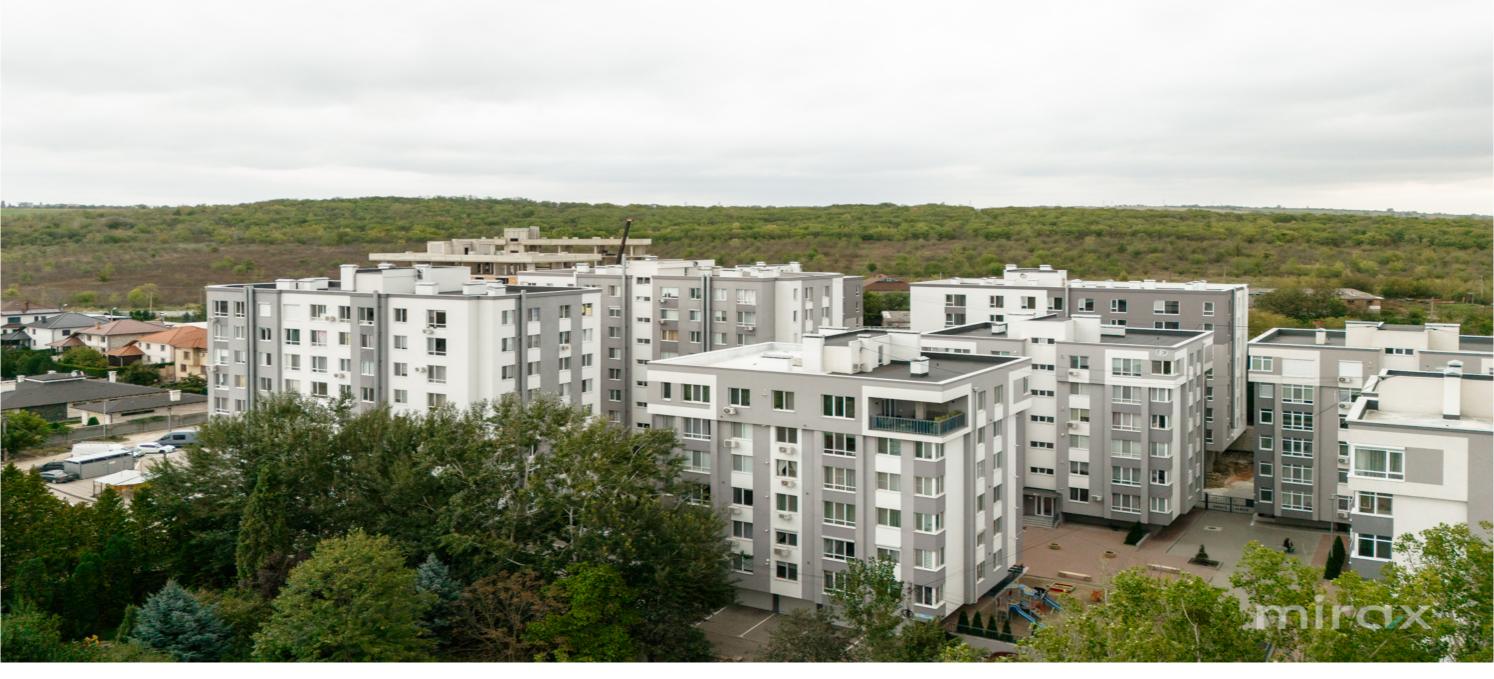

## mirax

For sale 2-room apartments, white version, in the new CODRU RESIDENCE complex, located in a continuously developing area, in the town of Codru, Valea Apelor street.

Total area: 45 sq m

Compartment: entrance hall, kitchen, 2/3 bedrooms, bathroom, loggia.

## Features:

- Built of solid Brikston brick;
- Panoramic windows;
- Rehau five-chamber double-glazed windows;
- Autonomous heating system;
- Insulated with mineral wool and polystyrene;
- Intercom and video surveillance system;
- Equipped with Baslift elevator;
- Adjacent landscaped territory, children's playground;
- Underground parking on 2 levels. Easy access to public transport.