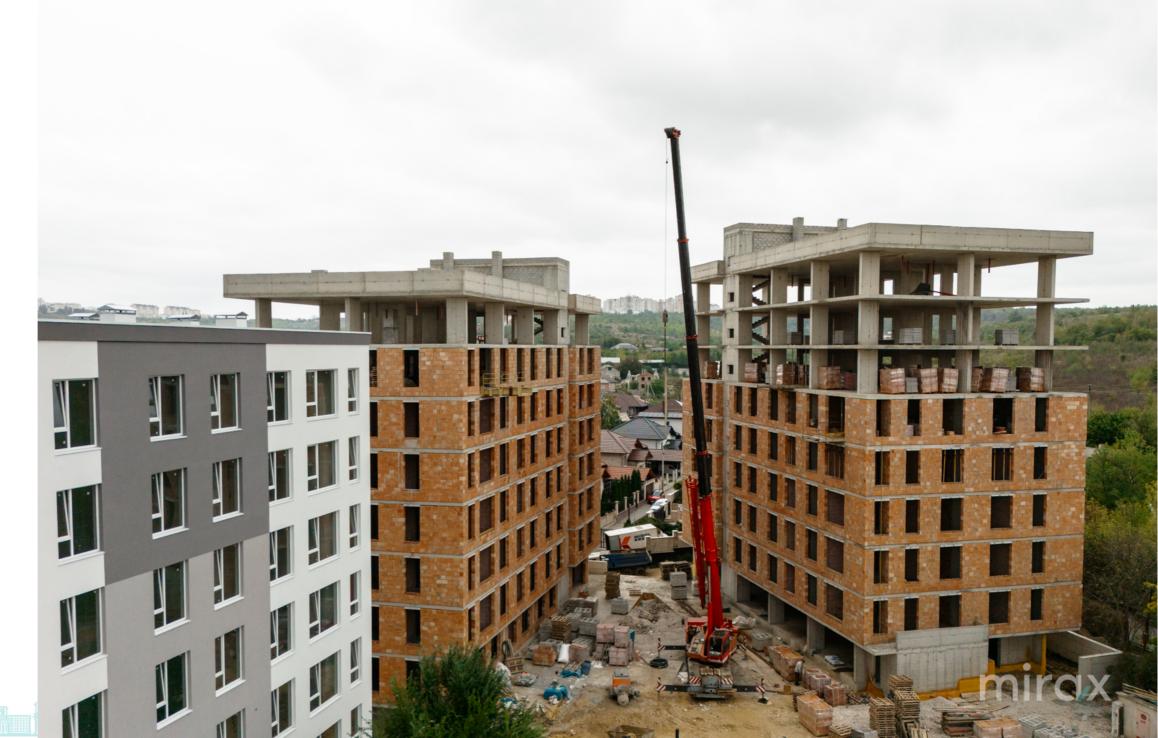

## mirax

For sale 2-room apartments, white version, in the new CODRU RESIDENCE complex, located in a continuously developing area, in the town of Codru, Valea Apelor street.

Total area: 45 sq m

Compartment: entrance hall, kitchen, 2/3 bedrooms, bathroom, loggia.

## Features:

- Built of solid Brikston brick;
- Panoramic windows;
- Rehau five-chamber double-glazed windows;
- Autonomous heating system;
- Insulated with mineral wool and polystyrene;
- Intercom and video surveillance system;
- Equipped with Baslift elevator;
- Adjacent landscaped territory, children's playground;
- Underground parking on 2 levels. Easy access to public transport.