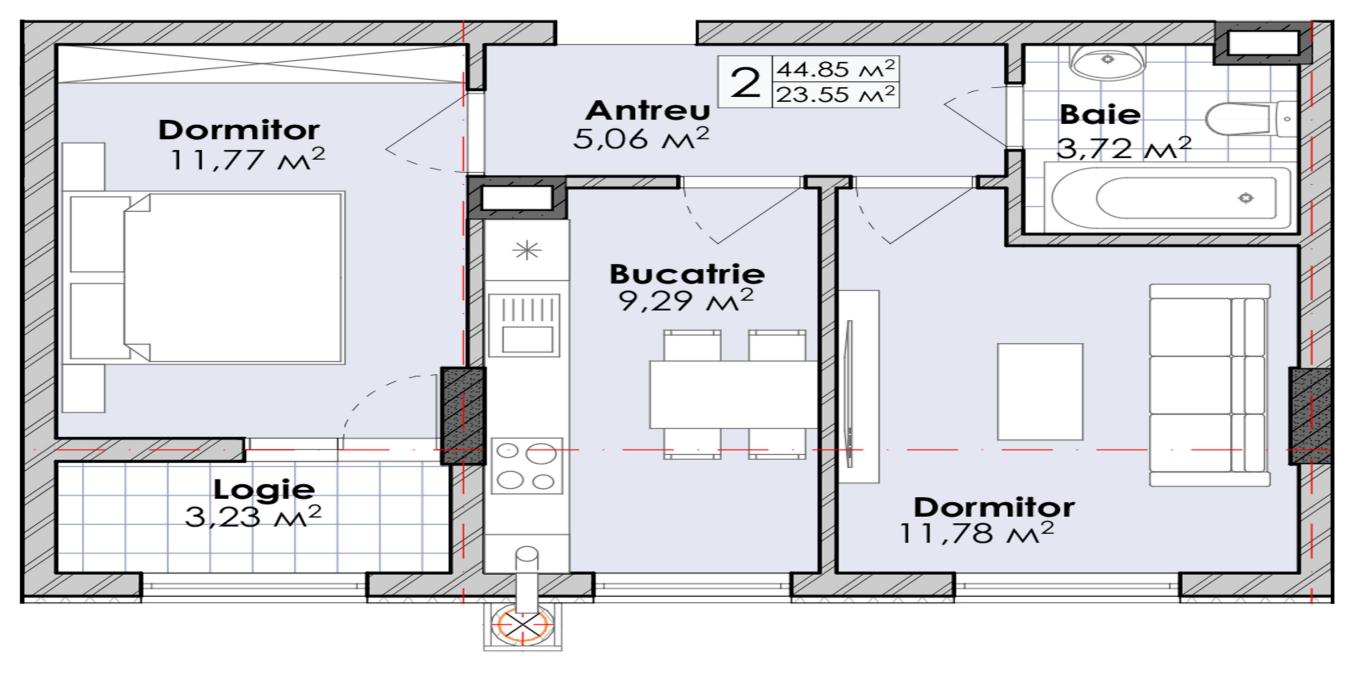

## STR. VALEA APELOR, BOTANICA, CHIŞINĂU

Surface, m2

Rooms

45

2

Floor **4/7**  Building type

New building

Real estate condition

## mirax

For sale 2-room apartments, white version, in the new CODRU RESIDENCE complex, located in a continuously developing area, in the town of Codru, Valea Apelor street.

Total area: 45 sq m

Compartment: entrance hall, kitchen, 2/3 bedrooms, bathroom, loggia.