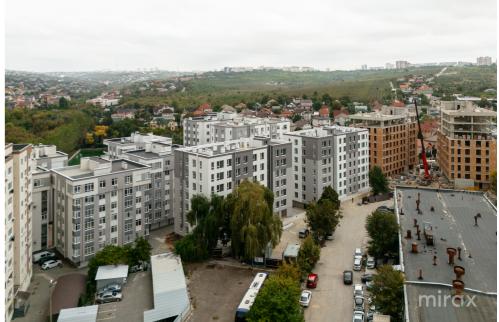

## mirax

For sale 2-room apartments, white version, in the new CODRU RESIDENCE complex, located in a continuously developing area, in the town of Codru, Valea Apelor street.

Total area: 45 sq m

Compartment: entrance hall, kitchen, 2/3 bedrooms, bathroom, loggia.

## Features:

- Built of solid Brikston brick;
- Panoramic windows;
- Rehau five-chamber double-glazed windows;
- Autonomous heating system;
- Insulated with mineral wool and polystyrene;
- Intercom and video surveillance system;
- Equipped with Baslift elevator;
- Adjacent landscaped territory, children's playground;
- Underground parking on 2 levels. Easy access to public transport.