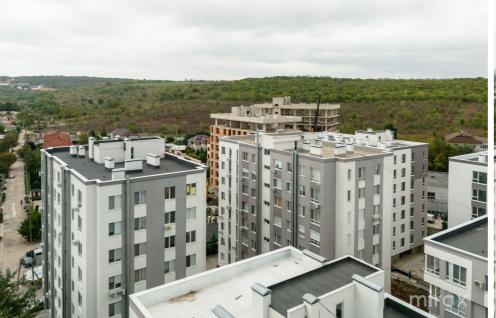

## mirax

For sale 2-room apartments, white version, in the new CODRU RESIDENCE complex, located in a continuously developing area, in the town of Codru, Valea Apelor street.

Total area: 45 sq m

Compartment: entrance hall, kitchen, 2/3 bedrooms, bathroom, loggia.

## Features:

- Built of solid Brikston brick;
- Panoramic windows;
- Rehau five-chamber double-glazed windows;
- Autonomous heating system;
- Insulated with mineral wool and polystyrene;
- Intercom and video surveillance system;
- Equipped with Baslift elevator;
- Adjacent landscaped territory, children's playground;
- Underground parking on 2 levels. Easy access to public transport.