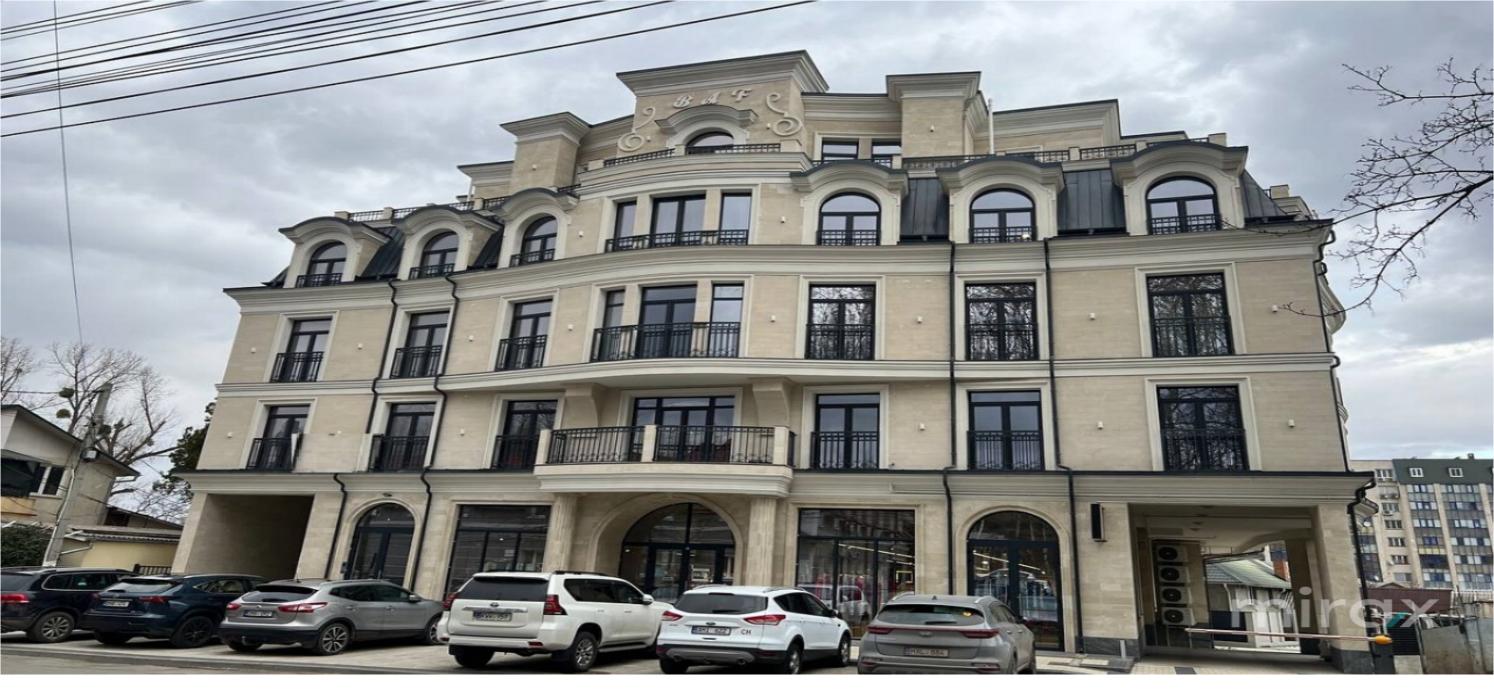

## STR. COLUMNA, CENTRU, CHIȘINĂU

076 727 770

| Surface, m2           | Rooms         |
|-----------------------|---------------|
| 51                    | <b>1</b>      |
| Floor<br>2/4          | Balconies     |
| Bathrooms             | Building type |
| 1                     | New building  |
| Real estate condition | Heating       |
| <b>Renovation</b>     | Autonomous    |

## mirax

1-room apartment for rent on Columna str., the heart of the Centru sector.

THE R. LEWIS CO., No. of Concession, Name

m

Total area: 51 sqm.

Partitioning: hall, kitchen, bathroom, bedroom. Characteristics:

- individual design, LUX class;

- location in the heart of the Center sector;

furnished and equipped with quality equipment;dishwasher;

- washing and drying machine;

- air conditioning.

Alina Alexei

In the immediate vicinity of all the attractions of the capital, the central park, Bonjour Caffe, the pedestrian street, etc.