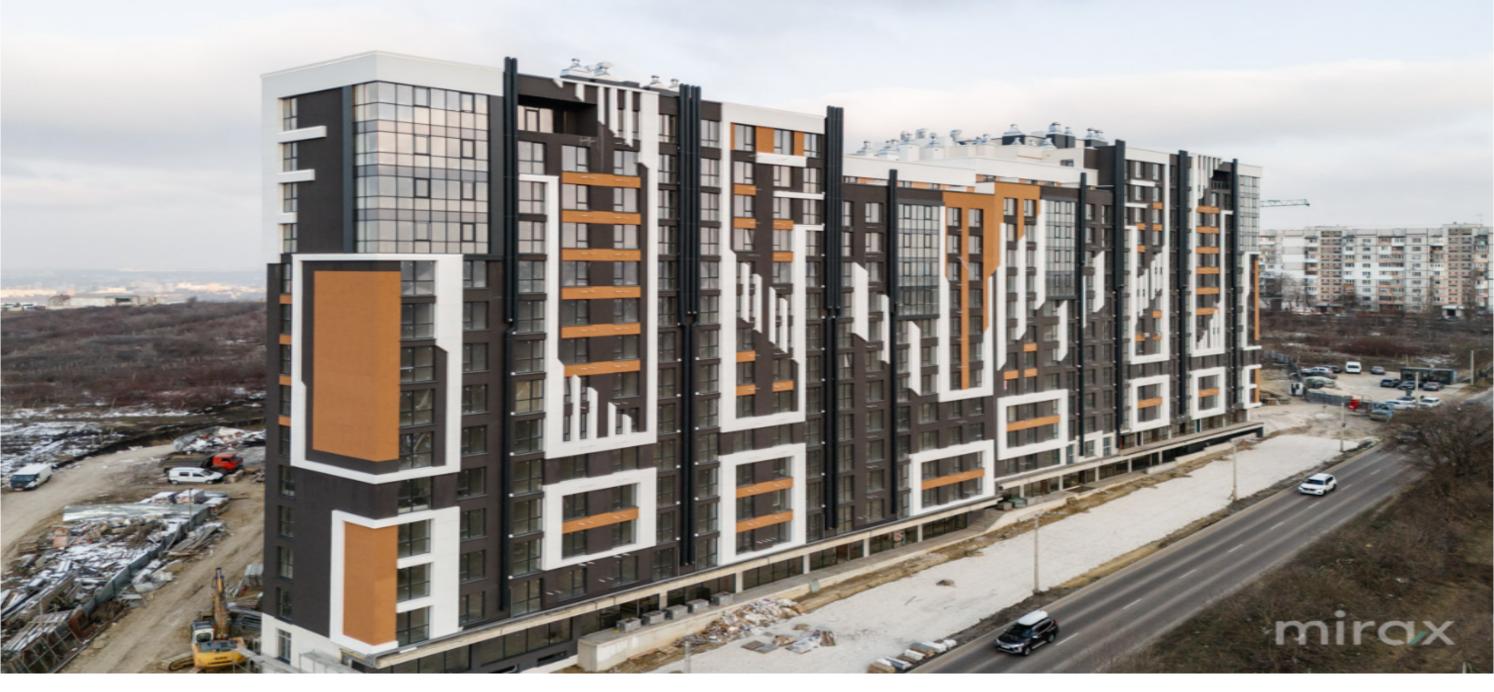

## mirax

Apartment for sale with 2 bedrooms and a living room, located on laloveni Street, Telecentru sector Residential complex: "ESTATE SUNRISE Phase 1", located near the Academy of Public Administration

#### Features:

- Complex built with BRIKSTON red brick
- Insulated with mineral wool
- White finish
- Autonomous heating
- Panoramic windows
- Reinforced (security) door
- Underground parking
- Video surveillance
- Enclosed courtyard
- Children's playground