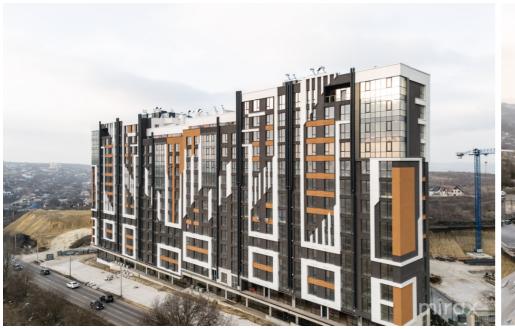

## mirax

Apartment for sale with 2 bedrooms and a living room, located on laloveni Street, Telecentru sector Residential complex: "ESTATE SUNRISE Phase 1", located near the Academy of Public Administration

Developer: "Estate Invest Company"

Can be purchased through MORTGAGE CREDIT

Total area: 71 sq.m

Layout: 2 bedrooms, kitchen, living room, bathroom,

balcony

#### Features:

- Complex built with BRIKSTON red brick
- Insulated with mineral wool
- White finish
- Autonomous heating
- Panoramic windows
- Reinforced (security) door
- Underground parking
- Video surveillance
- Enclosed courtyard
- Children's playground