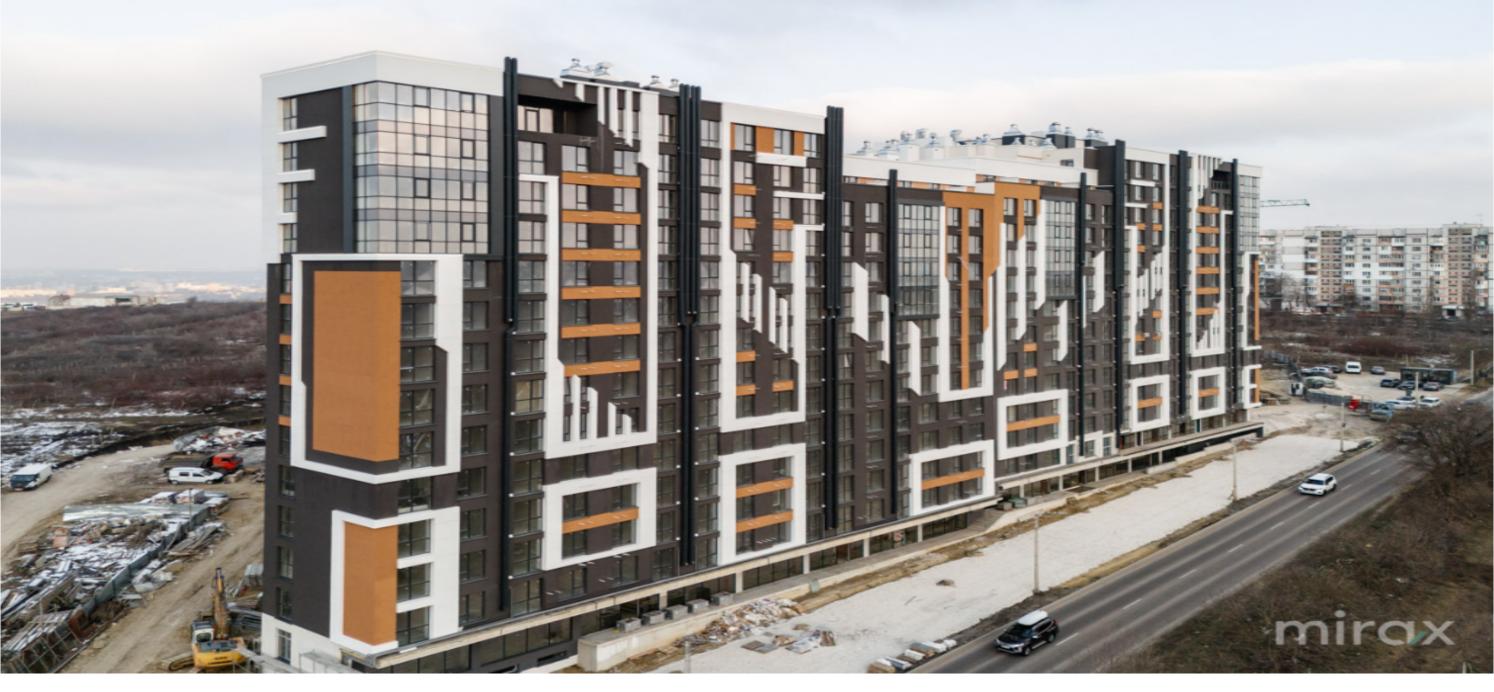

## mirax

Apartment for sale with 2 bedrooms and a living room, located on laloveni Street, Telecentru sector.

Residential complex: "ESTATE SUNRISE Phase 1", located near the Academy of Public Administration.

Developer: "Estate Invest Company"

Can be purchased through MORTGAGE CREDIT.

Total area: 66.4 sq.m

Layout: 2 bedrooms, kitchen, living room, bathroom,

balcony

#### Features:

- Complex built with BRIKSTON red brick
- Insulated with mineral wool
- White finish
- Autonomous heating
- Panoramic windows
- Reinforced (security) door
- Underground parking
- Video surveillance
- Enclosed courtyard
- Children's playground