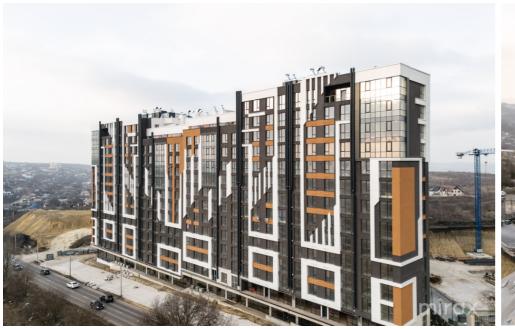

## mirax

Apartment for sale with 2 bedrooms and a living room, located on laloveni Street, Telecentru sector.

Residential complex: "ESTATE SUNRISE Phase 1", located near the Academy of Public Administration.

Developer: "Estate Invest Company"

Can be purchased through MORTGAGE CREDIT.

Total area: 66.4 sq.m

Layout: 2 bedrooms, kitchen, living room, bathroom,

balcony

#### Features:

- Complex built with BRIKSTON red brick
- Insulated with mineral wool
- White finish
- Autonomous heating
- Panoramic windows
- Reinforced (security) door
- Underground parking
- Video surveillance
- Enclosed courtyard
- Children's playground