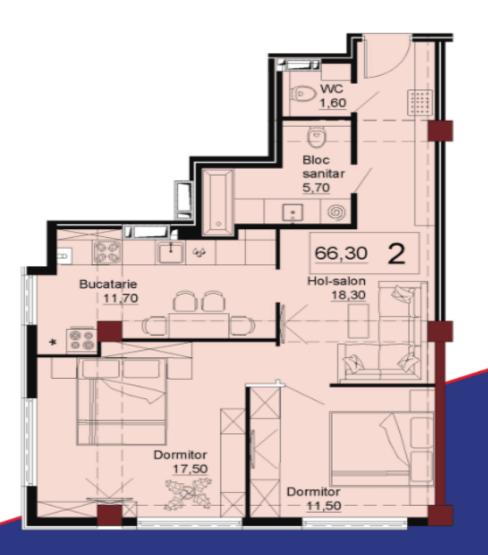

## **APARTAMENT 66.3 MP**

#### Bloc 2

- 2 Dormitoare
- Bucătărie + Living
- Bloc sanitar + wc
- Hol

Suprafața - 66.3 M²

Localizare pe hartă

STREET IALOVENI, TELECENTRU, CHIŞINĂU

Nicolae Pruteanu

079 453 777