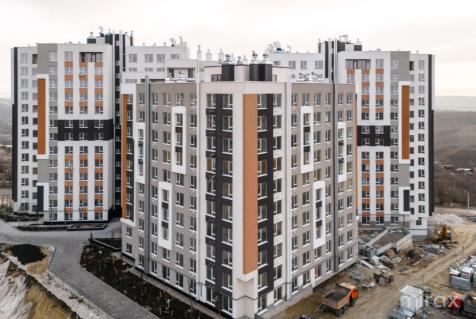

## mirax

Apartment for sale with 2 bedrooms and a living room, located on laloveni Street, Telecentru sector.

Residential complex: "ESTATE SUNRISE Phase 1", located near the Academy of Public Administration.

Developer: "Estate Invest Company"

Can be purchased through MORTGAGE CREDIT.

Total area: 66.4 sq.m

Layout: 2 bedrooms, kitchen, living room, bathroom,

balcony

#### Features:

- Complex built with BRIKSTON red brick
- Insulated with mineral wool
- White finish
- Autonomous heating
- Panoramic windows
- Reinforced (security) door
- Underground parking
- Video surveillance
- Enclosed courtyard
- Children's playground