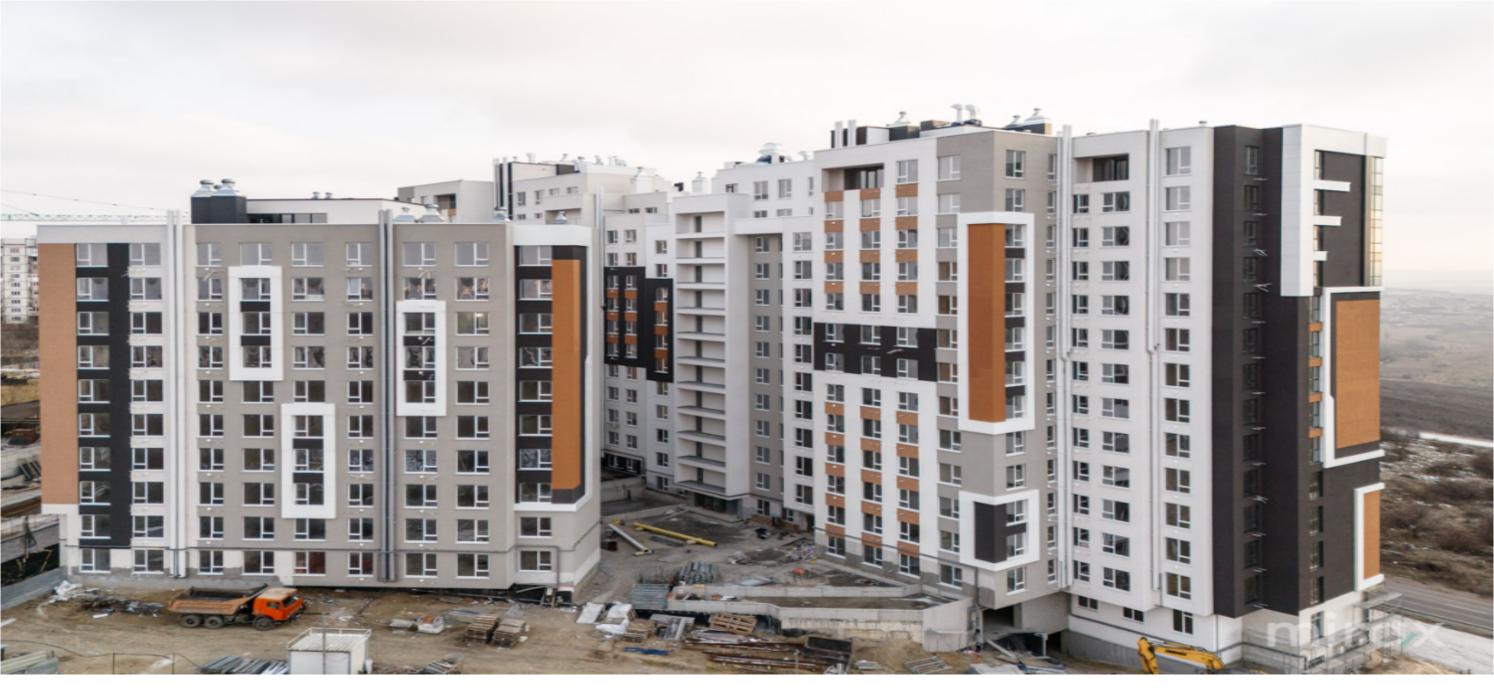

## mirax

Apartment for sale with 2 bedrooms and a living room, located on laloveni Street, Telecentru sector.

Residential complex: "ESTATE SUNRISE Phase 1", located near the Academy of Public Administration.

Developer: "Estate Invest Company"

Can be purchased through MORTGAGE CREDIT.

Total area: 66.4 sq.m

Layout: 2 bedrooms, kitchen, living room, bathroom,

balcony

#### Features:

- Complex built with BRIKSTON red brick
- Insulated with mineral wool
- White finish
- Autonomous heating
- Panoramic windows
- Reinforced (security) door
- Underground parking
- Video surveillance
- Enclosed courtyard
- Children's playground