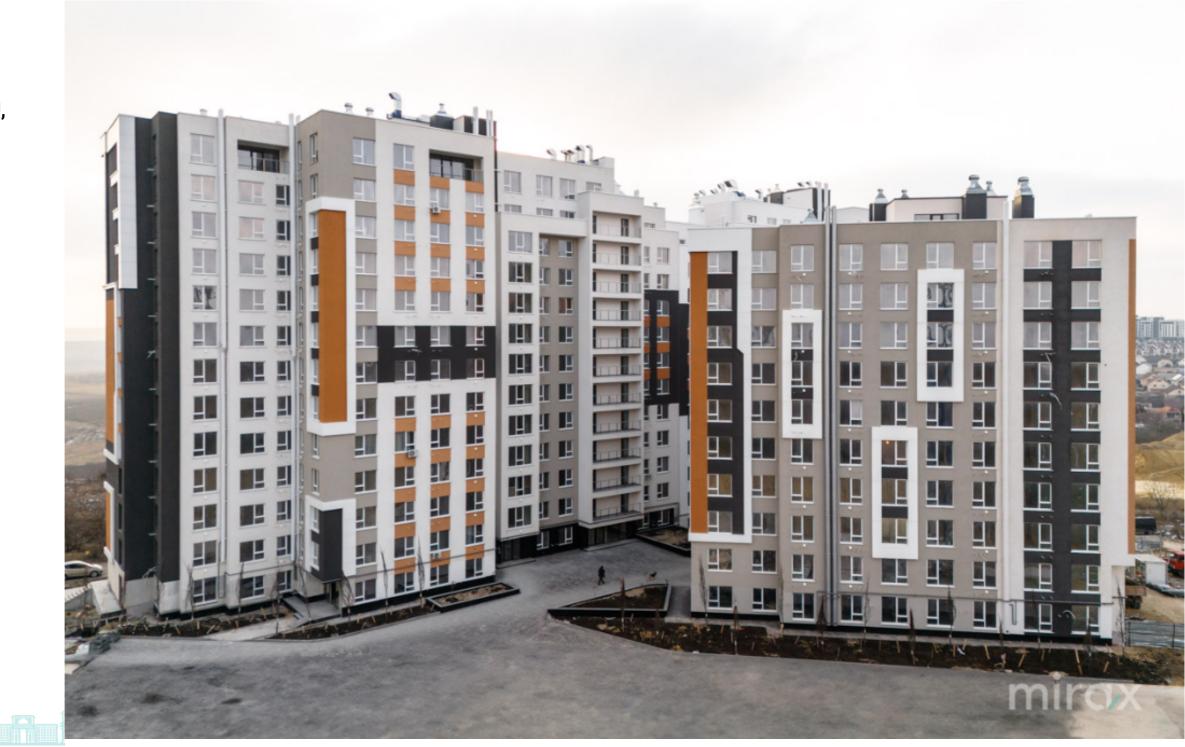

### STREET IALOVENI, TELECENTRU, CHIŞINĂU

Surface, m2

Rooms

67

2

Floor **11/12** 

Building type

New building

## mirax

Apartment for sale with 2 bedrooms and a living room, located on laloveni Street, Telecentru sector.

Residential complex: "ESTATE SUNRISE Phase 1", located near the Academy of Public Administration.

Developer: "Estate Invest Company"

Can be purchased through MORTGAGE CREDIT.

Total area: 66.4 sq.m

Layout: 2 bedrooms, kitchen, living room, bathroom,

balcony

#### Features:

- Complex built with BRIKSTON red brick
- Insulated with mineral wool
- White finish
- Autonomous heating
- Panoramic windows
- Reinforced (security) door
- Underground parking
- Video surveillance
- Enclosed courtyard
- Children's playground