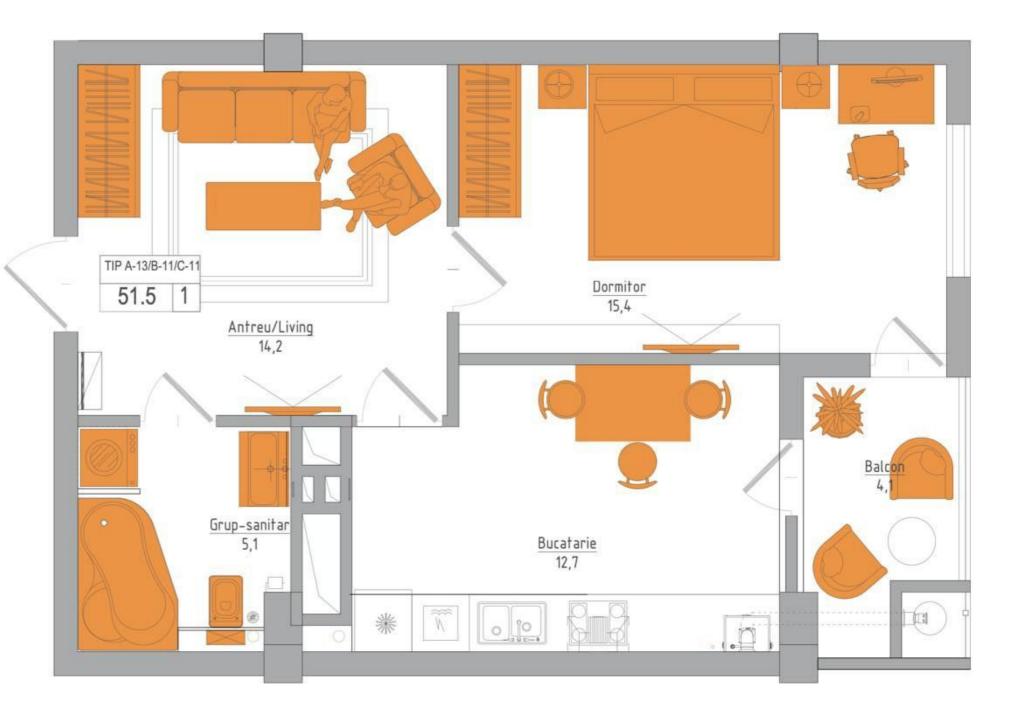

#### ȘOS. HÂNCEȘTI, TELECENTRU, MUN. CHIȘINĂU

079 264 777

| Surface, m2           | Rooms               |
|-----------------------|---------------------|
| <b>52</b>             | <b>1</b>            |
| Floor                 | Building type       |
| <b>5/10</b>           | <b>New building</b> |
| Real estate condition | Balconies           |
| White variant         | <b>1</b>            |
| Heating               | Bathrooms           |
| Autonomous            | <b>1</b>            |

The apartment is available for installment purchase. Total area: 51.5 sqm Layout: bedroom, living room, bathroom, kitchen, balcony. Features:

- White finish
- Autonomous heating
- Earthquake-resistant structure (up to magnitude 8 on the Richter scale)
- Generous 3-meter ceiling height
- Heated floors
- Walls made of Brikston red brick for durability and excellent thermal insulation
- Soundproof and thermally insulated windows
- Ventilated facade with cladding
- Two-level underground parking