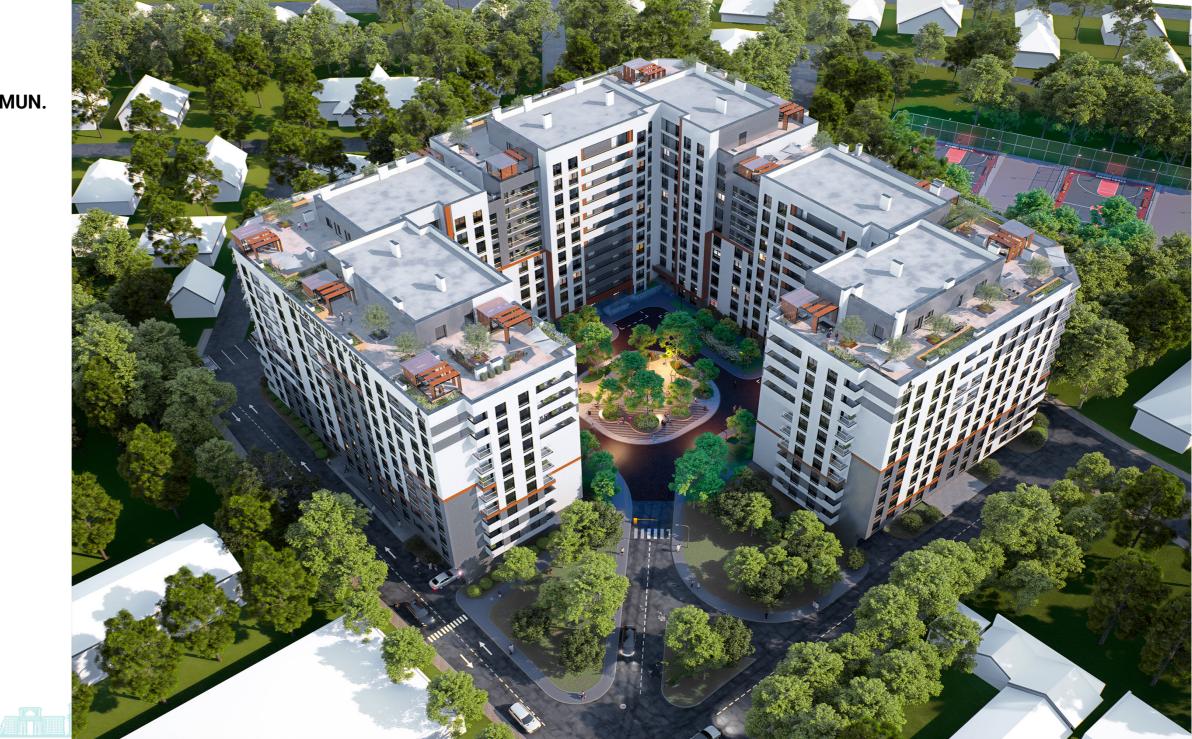

#### ȘOS. HÂNCEȘTI, TELECENTRU, MUN. CHIȘINĂU

079 264 777

| Surface, m2           | Rooms               |
|-----------------------|---------------------|
| <b>52</b>             | <b>1</b>            |
| Floor                 | Building type       |
| <b>5/10</b>           | <b>New building</b> |
| Real estate condition | Balconies           |
| White variant         | <b>1</b>            |
| Heating               | Bathrooms           |
| Autonomous            | <b>1</b>            |

<sup>Sale</sup> 65 405 €

Sergiu Butucel

1-bedroom apartment with living room for sale, located in Telecentru sector, Hîncești Highway. Residential complex: Braus Millennium Park, built by Braus Imobiliare.

Localizare pe hartă SOS. HÂNCEȘTI, TELECENTRU, MUN. CHIȘINĂU șos. Hâncești, Telecentru, mun. Chișinău

Image not found or type unknown

STR. TIGHINA, 24 +37378001717 G

OFFICE@MIRAX.MD