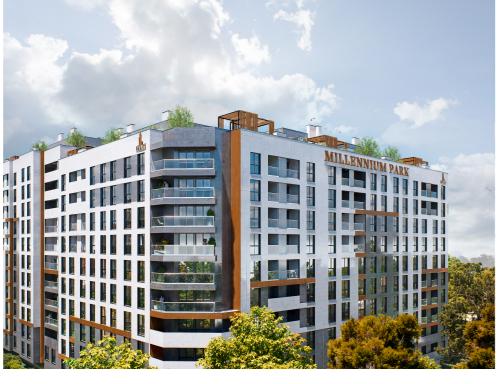

<sup>Sale</sup> 65 405 €

Sergiu Butucel

1-bedroom apartment with living room for sale, located in Telecentru sector, Hîncești Highway. Residential complex: Braus Millennium Park, built by Braus Imobiliare.

The apartment is available for installment purchase. Total area: 51.5 sqm Layout: bedroom, living room, bathroom, kitchen, balcony. Features:

- White finish
- Autonomous heating
- Earthquake-resistant structure (up to magnitude 8 on the Richter scale)
- Generous 3-meter ceiling height
- Heated floors
- Walls made of Brikston red brick for durability and excellent thermal insulation
- Soundproof and thermally insulated windows
- Ventilated facade with cladding
- Two-level underground parking