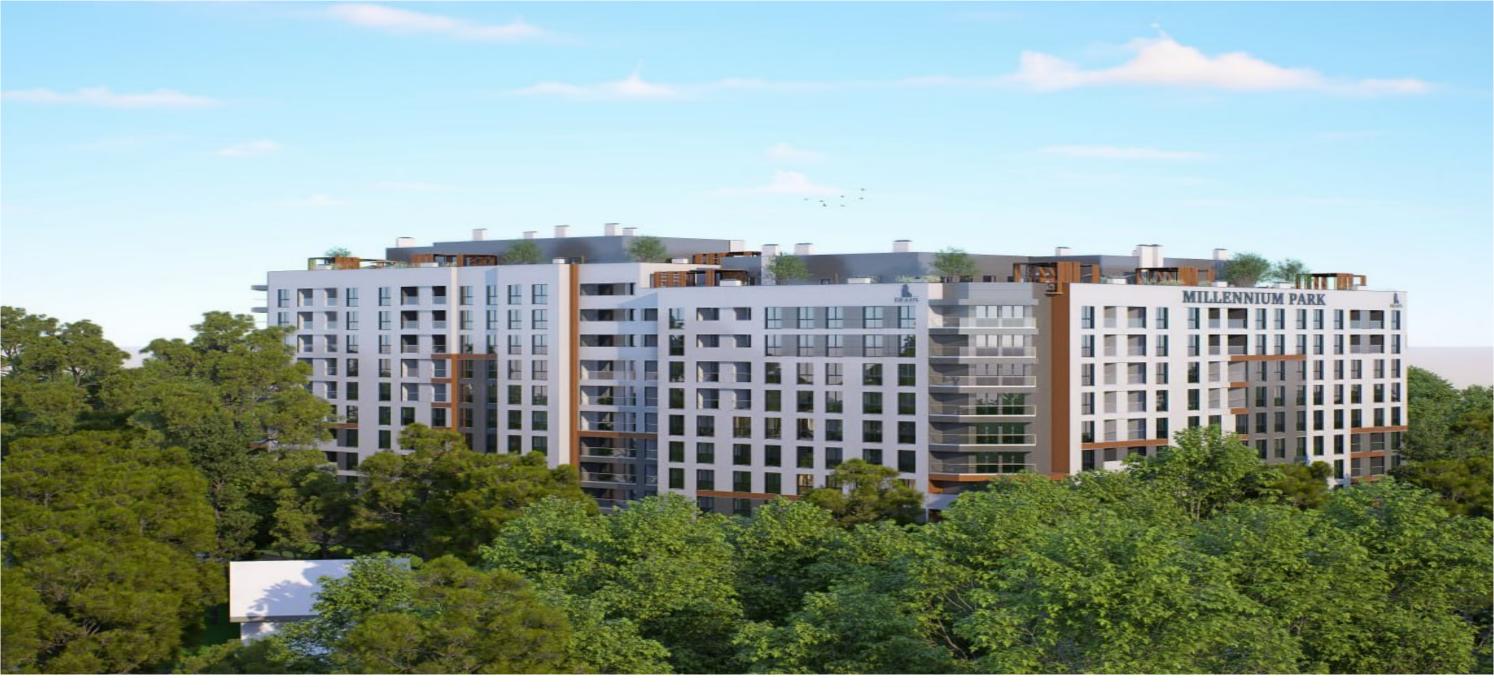

<sup>Sale</sup> 65 405 €

Sergiu Butucel

1-bedroom apartment with living room for sale, located in Telecentru sector, Hîncești Highway. Residential complex: Braus Millennium Park, built by Braus Imobiliare.

The apartment is available for installment purchase. Total area: 51.5 sqm Layout: bedroom, living room, bathroom, kitchen, balcony. Features:

- White finish
- Autonomous heating
- Earthquake-resistant structure (up to magnitude 8 on the Richter scale)
- Generous 3-meter ceiling height
- Heated floors
- Walls made of Brikston red brick for durability and excellent thermal insulation
- Soundproof and thermally insulated windows
- Ventilated facade with cladding
- Two-level underground parking