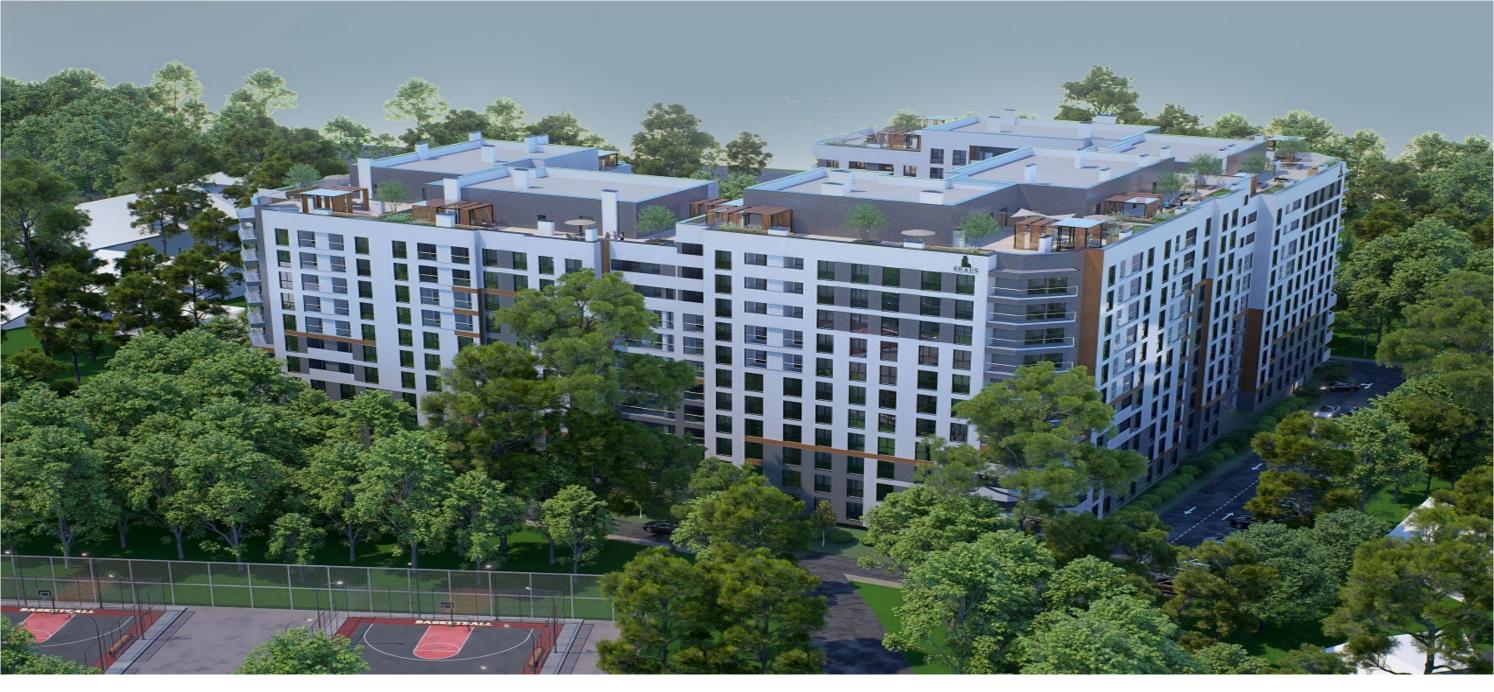

Sale 105 224 €

Daniel Chiru

Two-bedroom apartment with living room for sale, located in the Telecentru district, on Hâncești Highway. Developer: Braus Imobiliare

Total area: 75.16 sq.m Layout: 2 bedrooms, living room, 2 bathrooms, kitchen, 2 balconies

Localizare pe hartă SOS. HÂNCEȘTI, TELECENTRU, CHIȘINĂU șos. Hâncești, Telecentru, Chișinău

Image not found or type unknown

STR. ARMENEASCĂ, 23 +37378001717

OFFICE@MIRAX.MD