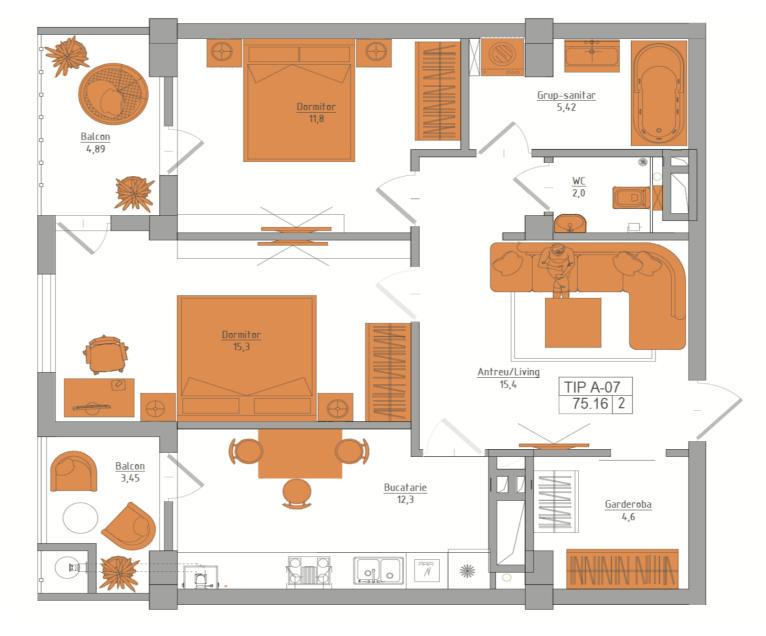

Sale 105 224 €

Daniel Chiru

Two-bedroom apartment with living room for sale, located in the Telecentru district, on Hâncești Highway. Developer: Braus Imobiliare

Total area: 75.16 sq.m Layout: 2 bedrooms, living room, 2 bathrooms, kitchen, 2 balconies

Daniel Chiru

- Red Brikston brick walls for durability and excellent insulation
- Soundproof and thermally insulated windows for quiet and comfort

076 001 006

Apartament cu 2 camere + living
Suprafața: 75,16 m2