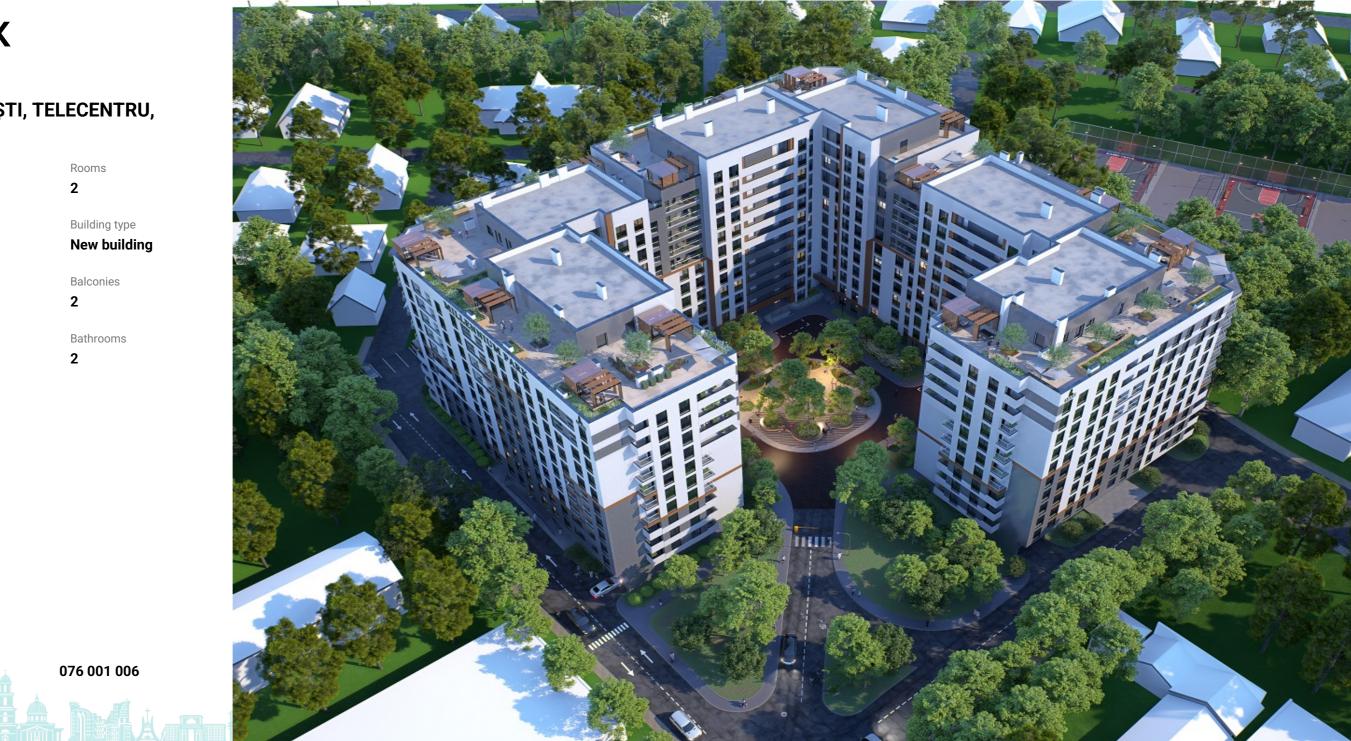

#### ŞOS. HÂNCEȘTI, TELECENTRU, CHIȘINĂU

| Surface, m2           | Rooms             |
|-----------------------|-------------------|
| <b>75</b>             | <b>2</b>          |
| Floor                 | Building type     |
| <b>8/10</b>           | <b>New buildi</b> |
| Real estate condition | Balconies         |
| White variant         | <b>2</b>          |
| Heating               | Bathrooms         |
| Autonomous            | <b>2</b>          |

Sale 105 224 €

Daniel Chiru

Two-bedroom apartment with living room for sale, located in the Telecentru district, on Hâncești Highway. Developer: Braus Imobiliare

Total area: 75.16 sq.m Layout: 2 bedrooms, living room, 2 bathrooms, kitchen, 2 balconies

Localizare pe hartă SOS. HÂNCEȘTI, TELECENTRU, CHIȘINĂU șos. Hâncești, Telecentru, Chișinău

Image not found or type unknown

STR. ARMENEASCĂ, 23 +37378001717

OFFICE@MIRAX.MD