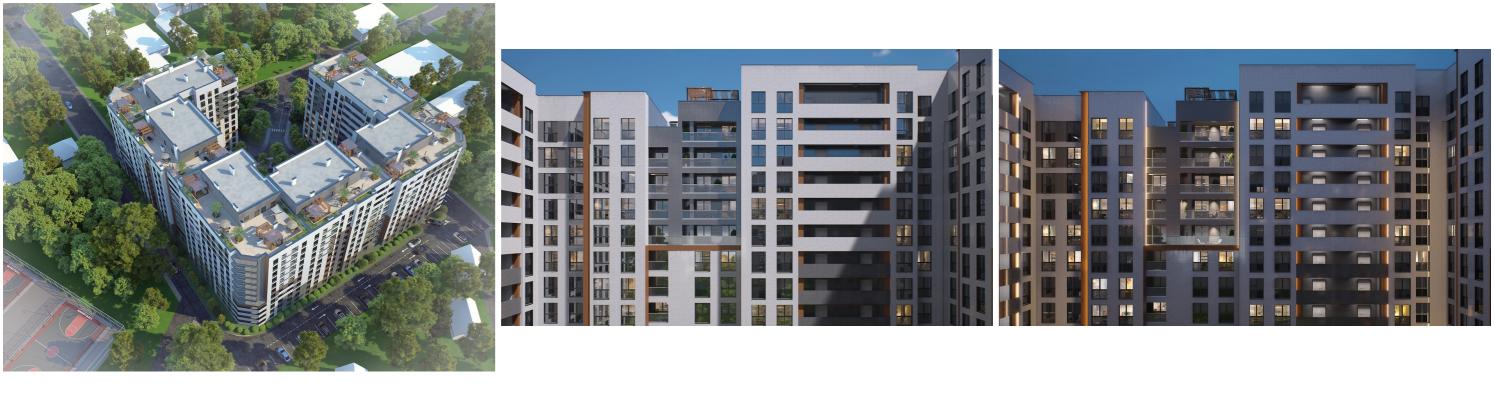

#### ŞOS. HÂNCEȘTI, TELECENTRU, CHIȘINĂU

| Surface, m2           | Rooms             |
|-----------------------|-------------------|
| <b>75</b>             | <b>2</b>          |
| Floor                 | Building type     |
| <b>8/10</b>           | <b>New buildi</b> |
| Real estate condition | Balconies         |
| White variant         | <b>2</b>          |
| Heating               | Bathrooms         |
| Autonomous            | <b>2</b>          |

Sale 105 224 €

Daniel Chiru

Two-bedroom apartment with living room for sale, located in the Telecentru district, on Hâncești Highway. Developer: Braus Imobiliare

Total area: 75.16 sq.m Layout: 2 bedrooms, living room, 2 bathrooms, kitchen, 2 balconies

Localizare pe hartă SOS. HÂNCEȘTI, TELECENTRU, CHIȘINĂU șos. Hâncești, Telecentru, Chișinău

Image not found or type unknown

STR. ARMENEASCĂ, 23 +37378001717

OFFICE@MIRAX.MD