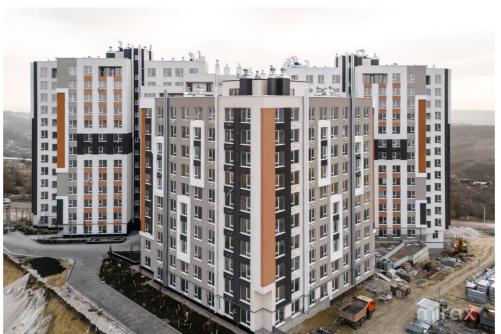

#### STR. IALOVENI, TELECENTRU, CHIŞINĂU

| Surface, m2           | Rooms              |
|-----------------------|--------------------|
| <b>42</b>             | <b>1</b>           |
| Floor                 | Building type      |
| <b>1/11</b>           | <b>New buildin</b> |
| Real estate condition | Balconies          |
| White variant         | <b>1</b>           |
| Heating               | Bathrooms          |
| Autonomous            | <b>1</b>           |

<sup>Sale</sup> 57 700 €

Gheorghe Stratan

- For sale: One-room apartment located on laloveni Street, Telecentru sector. Estate SunRise residential complex, Stage I, situated near the Academy of Public Administration. Total area: 42 sq.m. Layout: bedroom, kitchen, bathroom. Features:
- complex built with BRIKSTON red brick;
- insulated with mineral wool;
- white finish option;
- underground parking;
- armored door;
- autonomous heating;
- gated courtyard;
- playground.