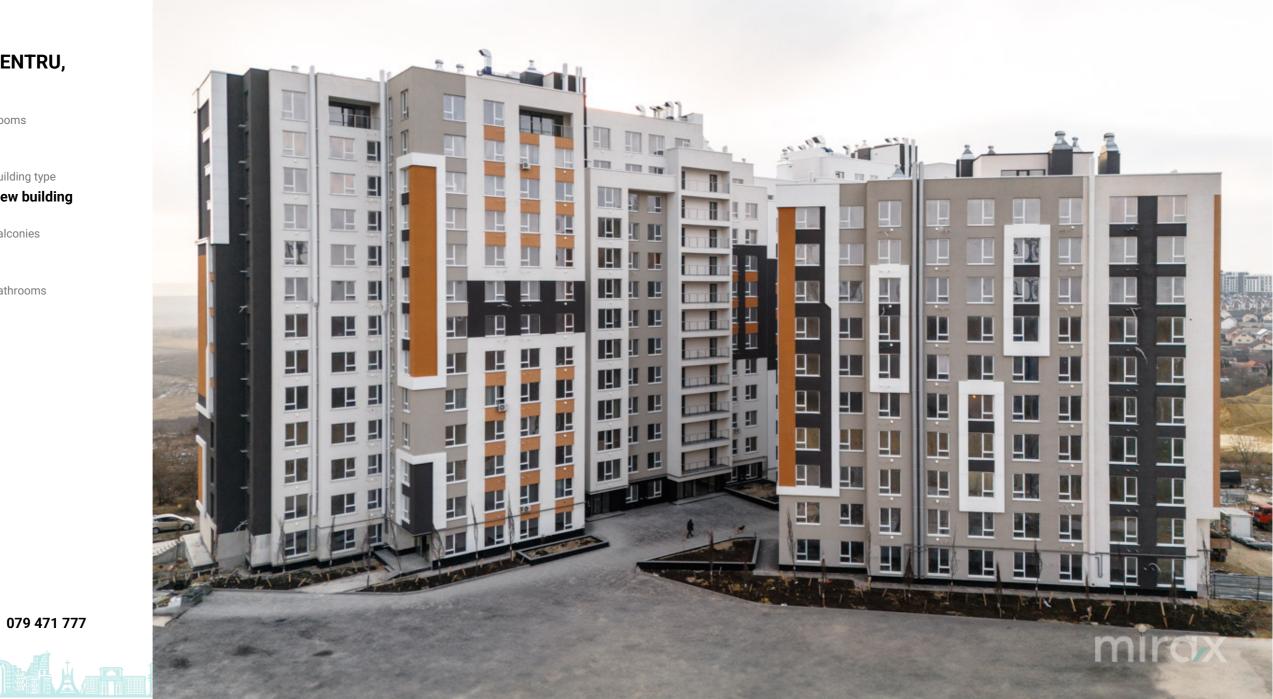

#### STR. IALOVENI, TELECENTRU, CHIŞINĂU

| Surface, m2           | Rooms              |
|-----------------------|--------------------|
| <b>42</b>             | <b>1</b>           |
| Floor                 | Building type      |
| <b>1/11</b>           | <b>New buildin</b> |
| Real estate condition | Balconies          |
| White variant         | <b>1</b>           |
| Heating               | Bathrooms          |
| Autonomous            | <b>1</b>           |

<sup>Sale</sup> 57 700 €

Gheorghe Stratan

- For sale: One-room apartment located on laloveni Street, Telecentru sector. Estate SunRise residential complex, Stage I, situated near the Academy of Public Administration. Total area: 42 sq.m. Layout: bedroom, kitchen, bathroom. Features:
- complex built with BRIKSTON red brick;
- insulated with mineral wool;
- white finish option;
- underground parking;
- armored door;
- autonomous heating;
- gated courtyard;
- playground.