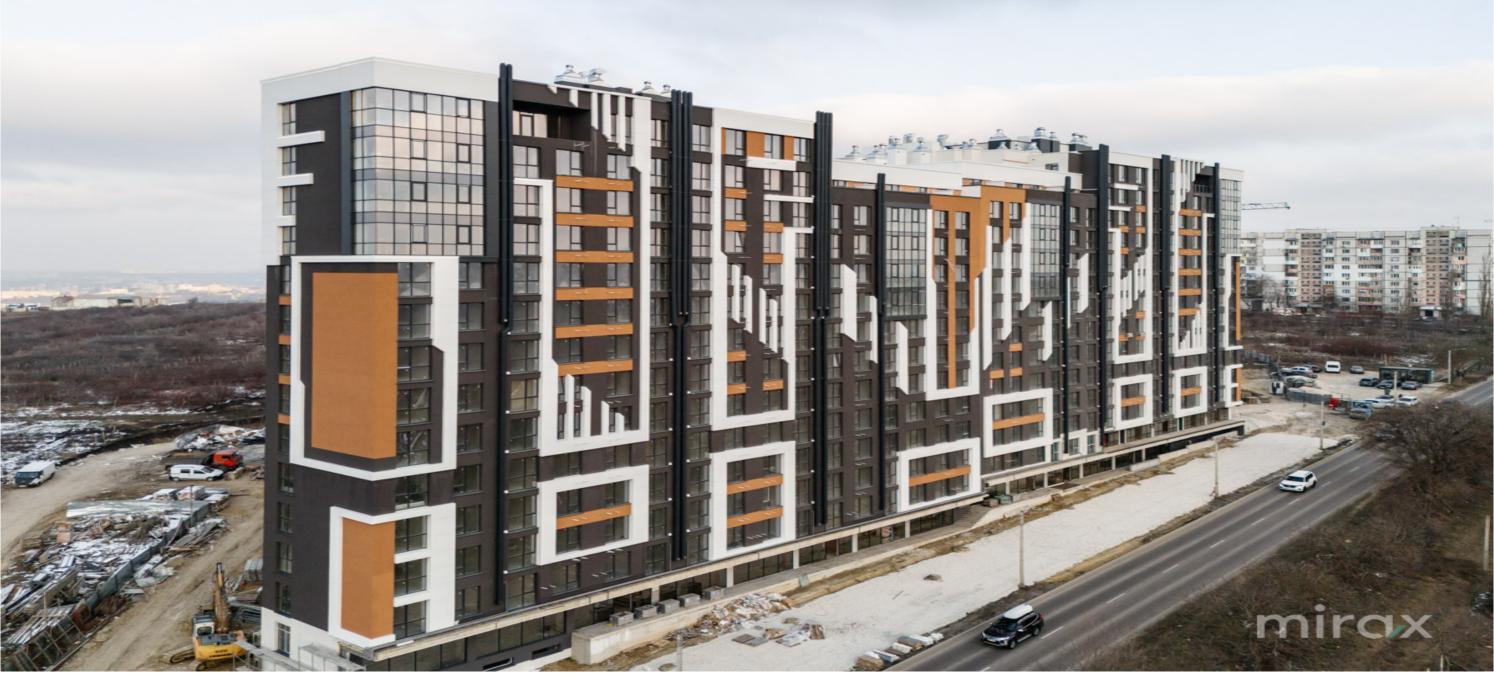

#### STR. IALOVENI, TELECENTRU, CHIŞINĂU

| Surface, m2           | Rooms              |
|-----------------------|--------------------|
| <b>42</b>             | <b>1</b>           |
| Floor                 | Building type      |
| <b>1/11</b>           | <b>New buildin</b> |
| Real estate condition | Balconies          |
| White variant         | <b>1</b>           |
| Heating               | Bathrooms          |
| Autonomous            | <b>1</b>           |

<sup>Sale</sup> 57 700 €

Gheorghe Stratan

- For sale: One-room apartment located on laloveni Street, Telecentru sector. Estate SunRise residential complex, Stage I, situated near the Academy of Public Administration. Total area: 42 sq.m. Layout: bedroom, kitchen, bathroom. Features:
- complex built with BRIKSTON red brick;
- insulated with mineral wool;
- white finish option;
- underground parking;
- armored door;
- autonomous heating;
- gated courtyard;
- playground.