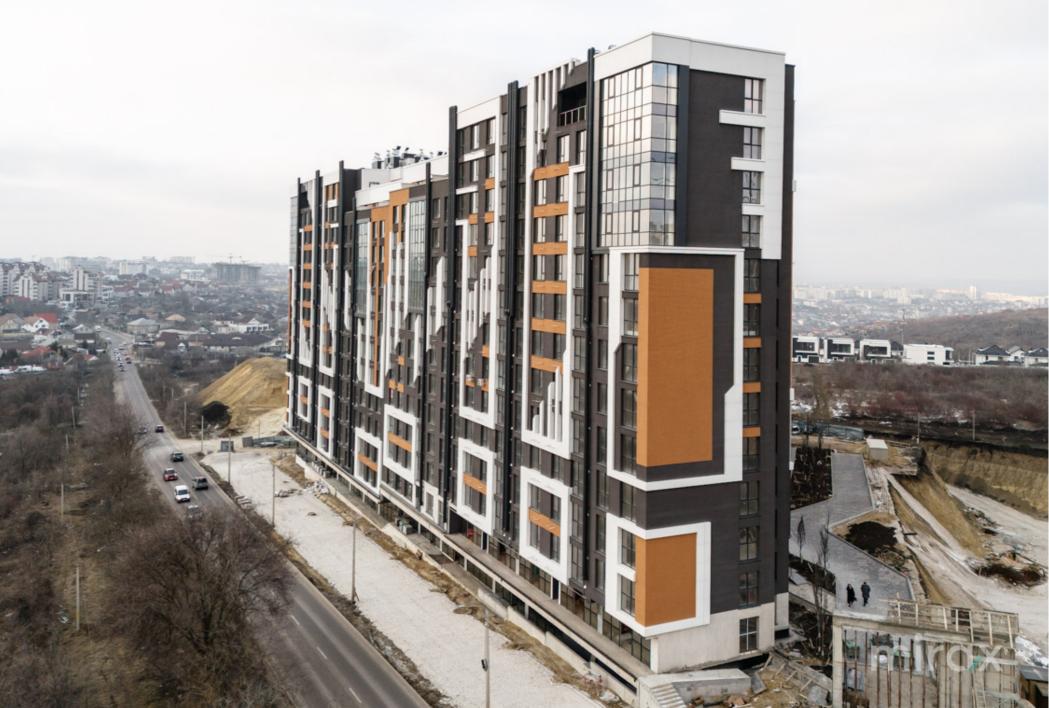

<sup>Sale</sup> 57 700 €

Gheorghe Stratan

- For sale: One-room apartment located on laloveni Street, Telecentru sector. Estate SunRise residential complex, Stage I, situated near the Academy of Public Administration. Total area: 42 sq.m. Layout: bedroom, kitchen, bathroom. Features:
- complex built with BRIKSTON red brick;
- insulated with mineral wool;
- white finish option;
- underground parking;
- armored door;
- autonomous heating;
- gated courtyard;
- playground.