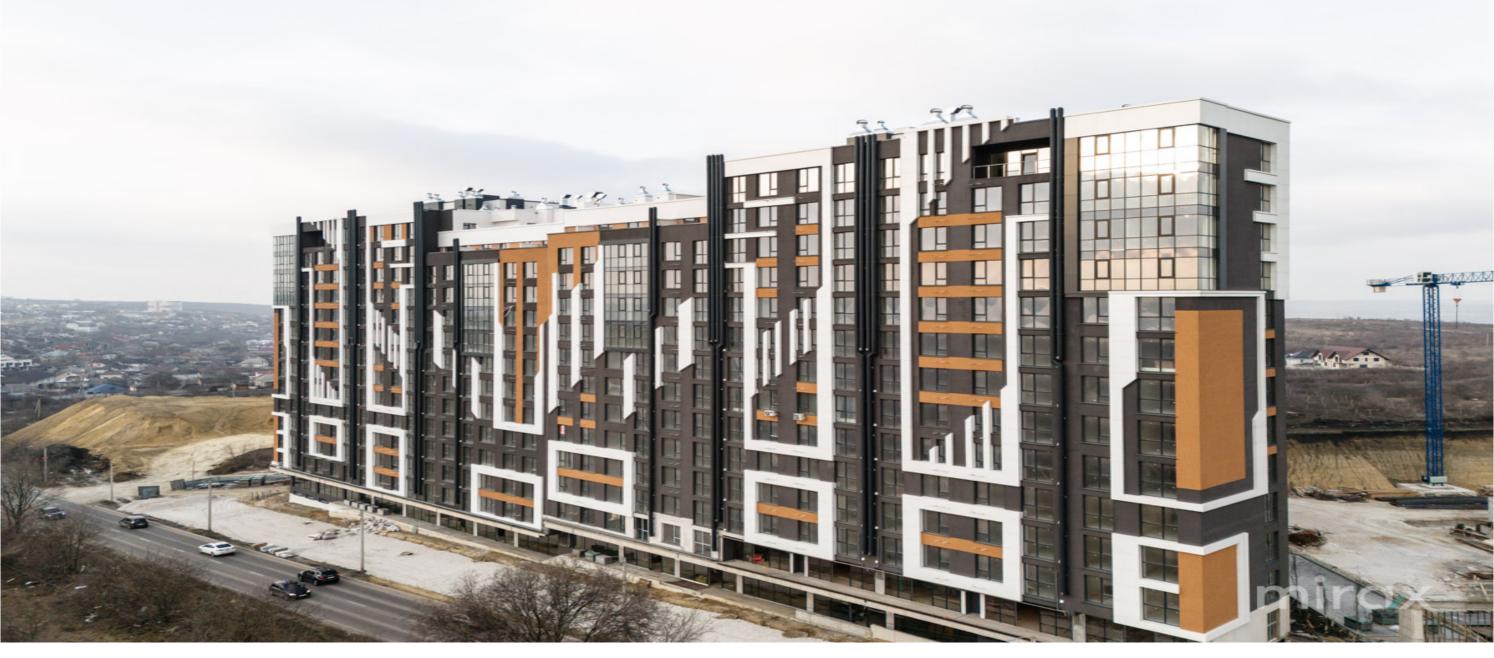

<sup>Sale</sup> 57 700 €

Gheorghe Stratan

- For sale: One-room apartment located on laloveni Street, Telecentru sector. Estate SunRise residential complex, Stage I, situated near the Academy of Public Administration. Total area: 42 sq.m. Layout: bedroom, kitchen, bathroom. Features:
- complex built with BRIKSTON red brick;
- insulated with mineral wool;
- white finish option;
- underground parking;
- armored door;
- autonomous heating;
- gated courtyard;
- playground.