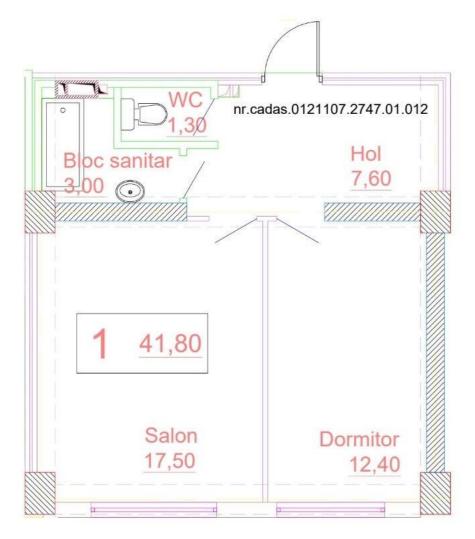

#### STR. IALOVENI, TELECENTRU, CHIŞINĂU

| Surface, m2           | Rooms              |
|-----------------------|--------------------|
| <b>42</b>             | <b>1</b>           |
| Floor                 | Building type      |
| <b>1/11</b>           | <b>New buildin</b> |
| Real estate condition | Balconies          |
| White variant         | <b>1</b>           |
| Heating               | Bathrooms          |
| Autonomous            | <b>1</b>           |

<sup>Sale</sup> 57 700 €

Gheorghe Stratan

- For sale: One-room apartment located on laloveni Street, Telecentru sector. Estate SunRise residential complex, Stage I, situated near the Academy of Public Administration. Total area: 42 sq.m. Layout: bedroom, kitchen, bathroom. Features:
- complex built with BRIKSTON red brick;
- insulated with mineral wool;
- white finish option;
- underground parking;
- armored door;
- autonomous heating;
- gated courtyard;
- playground.