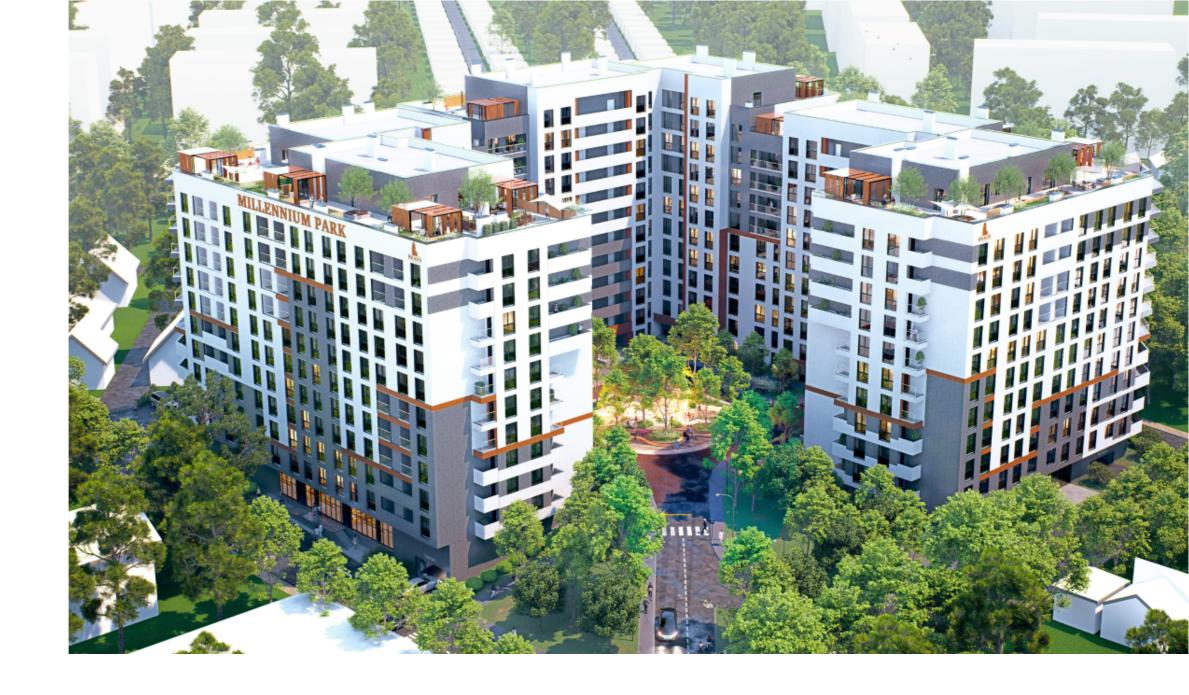

## mirax

1-bedroom apartment with living room for sale, available with installment payment plan. Located in Telecentru sector, Hâncești Highway.

Braus Millennium Park residential complex, developed by Braus Imobiliare.

## Features:

- Delivered in white finish
- Autonomous heating
- Earthquake-resistant structure (up to magnitude 8 on the Richter scale)
- Generous ceiling height of 3 meters
- Underfloor heating
- Brikston red brick walls for durability and thermal insulation
- Soundproof and energy-efficient windows
- Ventilated façade made of ceramic granite
- Two-level underground parking with sufficie