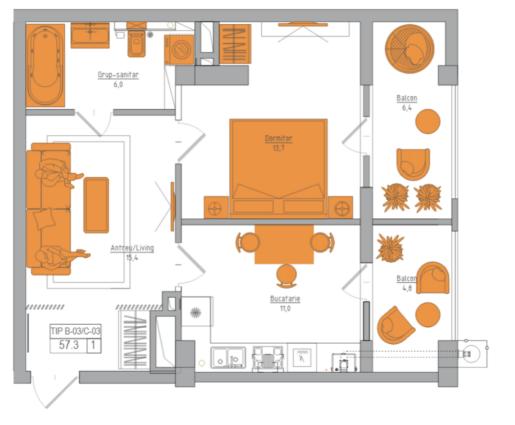

## ȘOS. HÂNCEȘTI, TELECENTRU, CHIȘINĂU

Surface, m2 Rooms **57.3** 1

Floor Building type
5/10 New building

Real estate condition Balconies

White variant 2

Heating Bathrooms

Autonomous

Sale

Total area: 57.3 sq.m

Layout: kitchen, bedroom, living room, bathroom, 2

balconies