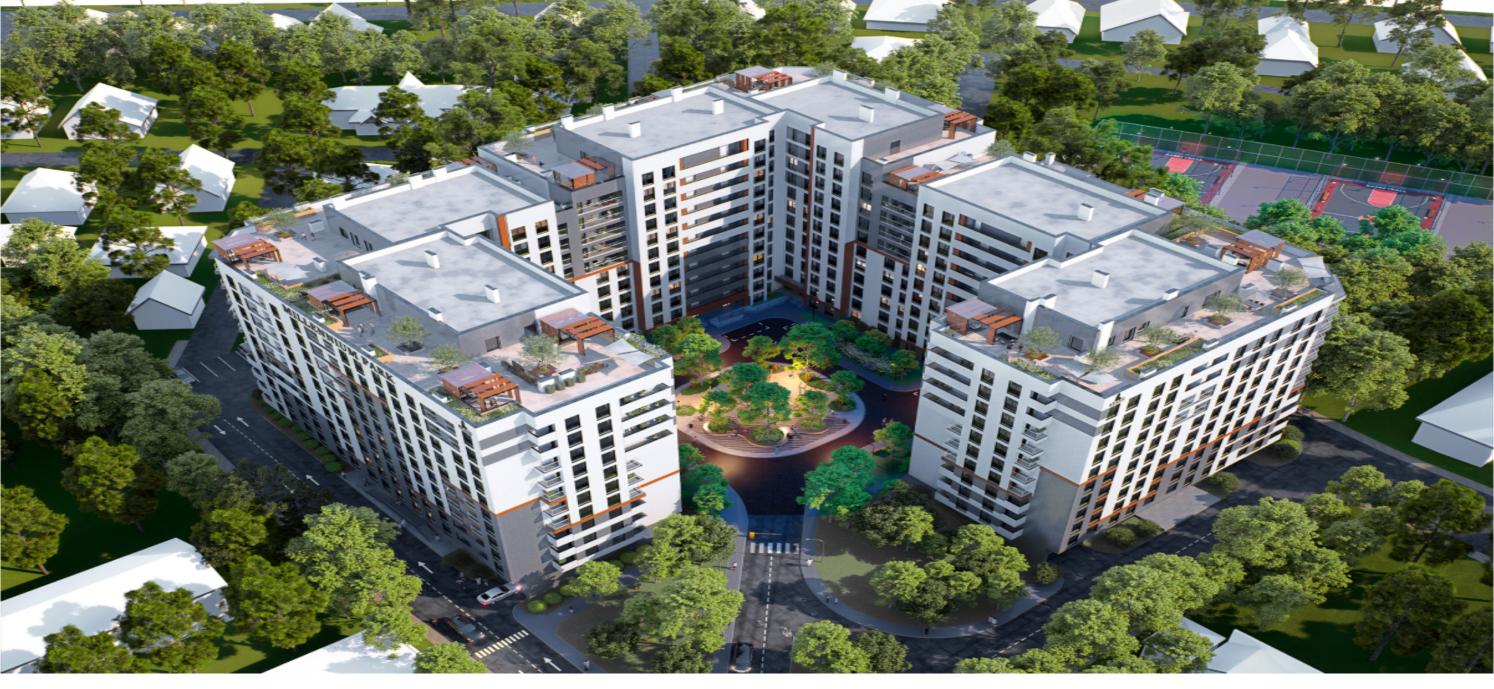

## mirax

1-bedroom apartment with living room for sale, available with installment payment plan. Located in Telecentru sector, Hâncești Highway.

Braus Millennium Park residential complex, developed by Braus Imobiliare.

## Features:

- Delivered in white finish
- Autonomous heating
- Earthquake-resistant structure (up to magnitude 8 on the Richter scale)
- Generous ceiling height of 3 meters
- Underfloor heating
- Brikston red brick walls for durability and thermal insulation
- Soundproof and energy-efficient windows
- Ventilated façade made of ceramic granite
- Two-level underground parking with sufficie