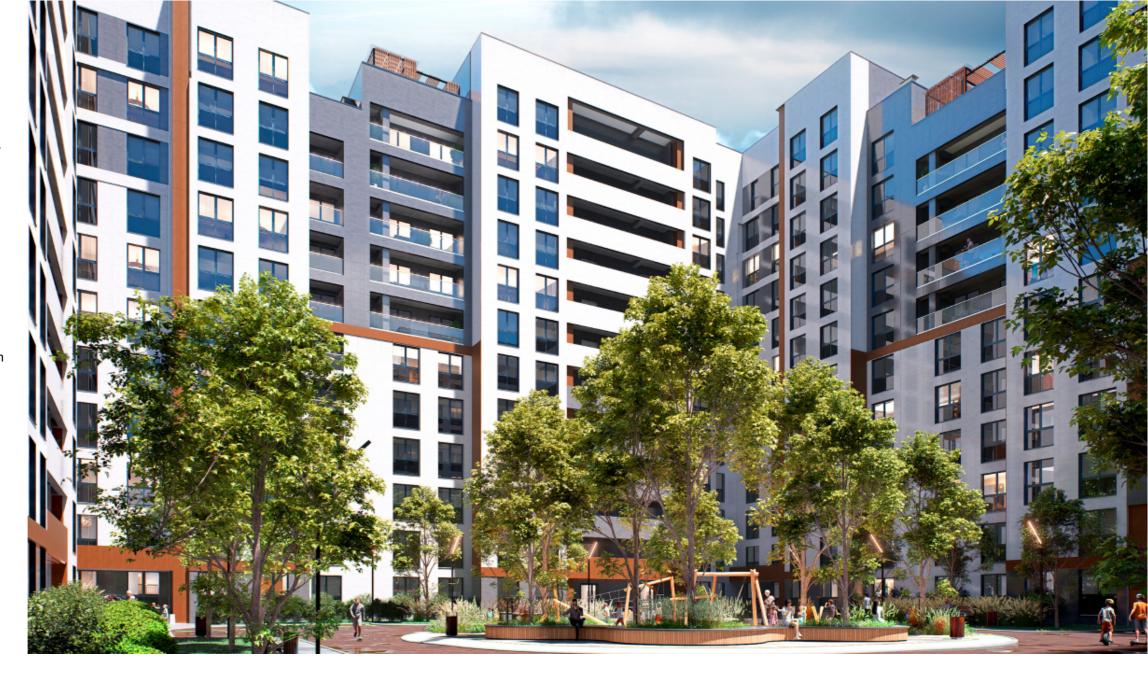

## mirax

1-bedroom apartment with living room for sale, available with installment payment plan. Located in Telecentru sector, Hâncești Highway.

Braus Millennium Park residential complex, developed by Braus Imobiliare.

## Features:

- Delivered in white finish
- Autonomous heating
- Earthquake-resistant structure (up to magnitude 8 on the Richter scale)
- Generous ceiling height of 3 meters
- Underfloor heating
- Brikston red brick walls for durability and thermal insulation
- Soundproof and energy-efficient windows
- Ventilated façade made of ceramic granite
- Two-level underground parking with sufficie