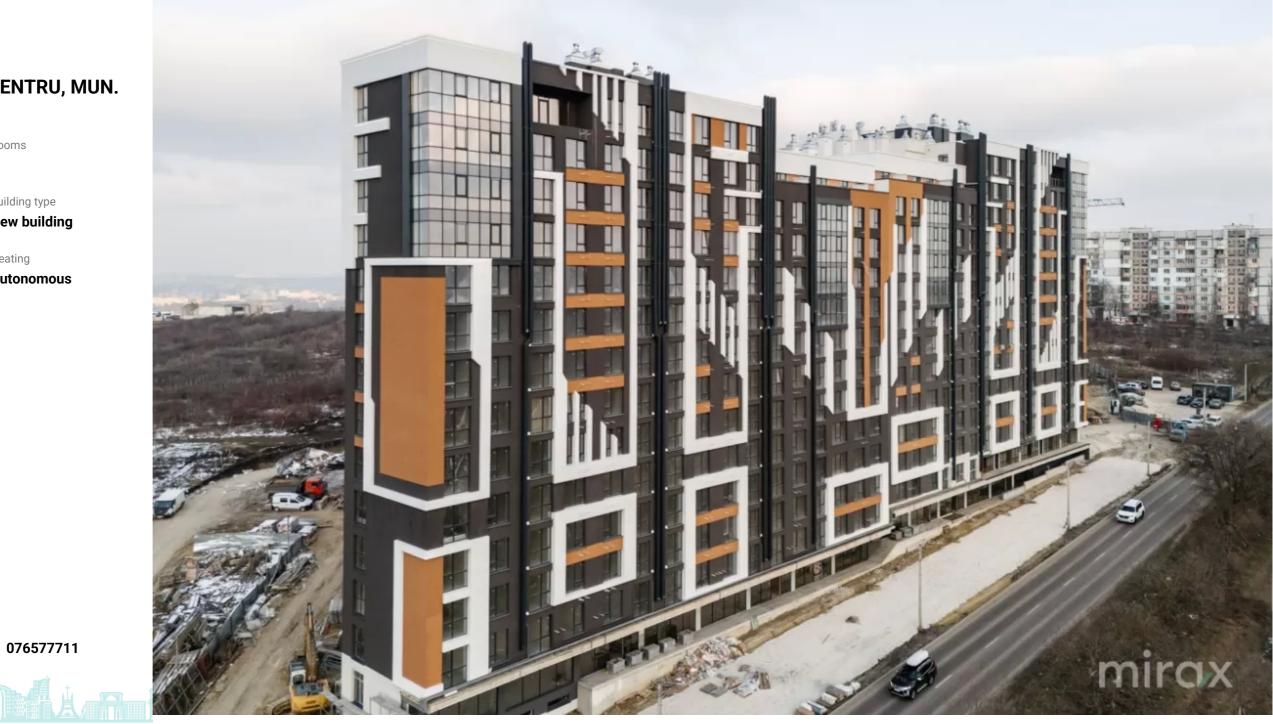

### STR. IALOVENI, TELECENTRU, MUN. CHIŞINĂU

| Surface, m2           | Rooms             |
|-----------------------|-------------------|
| 62                    | <b>1</b>          |
| Floor                 | Building type     |
| 9/11                  | <b>New buildi</b> |
| Real estate condition | Heating           |
| White variant         | Autonomo          |

### <sup>Sale</sup> 87 000 €

Adriana Ivanova

For sale: 1-bedroom apartment with living room, located on laloveni Street, Telecentru sector.

Part of the Estate SunRise Residential Complex – Phase I, near the Academy of Public Administration.