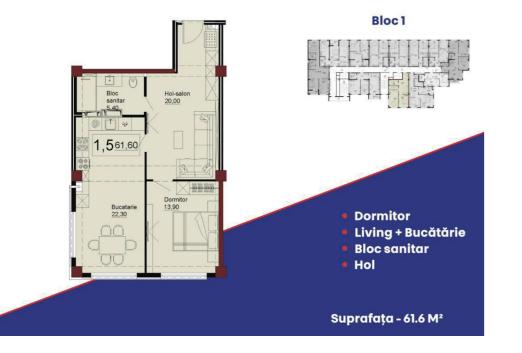

- Total area: 61.6 sqm
- Layout: bedroom, open-plan kitchen with living room, bathroom

### APARTAMENT 61.6 MP

>