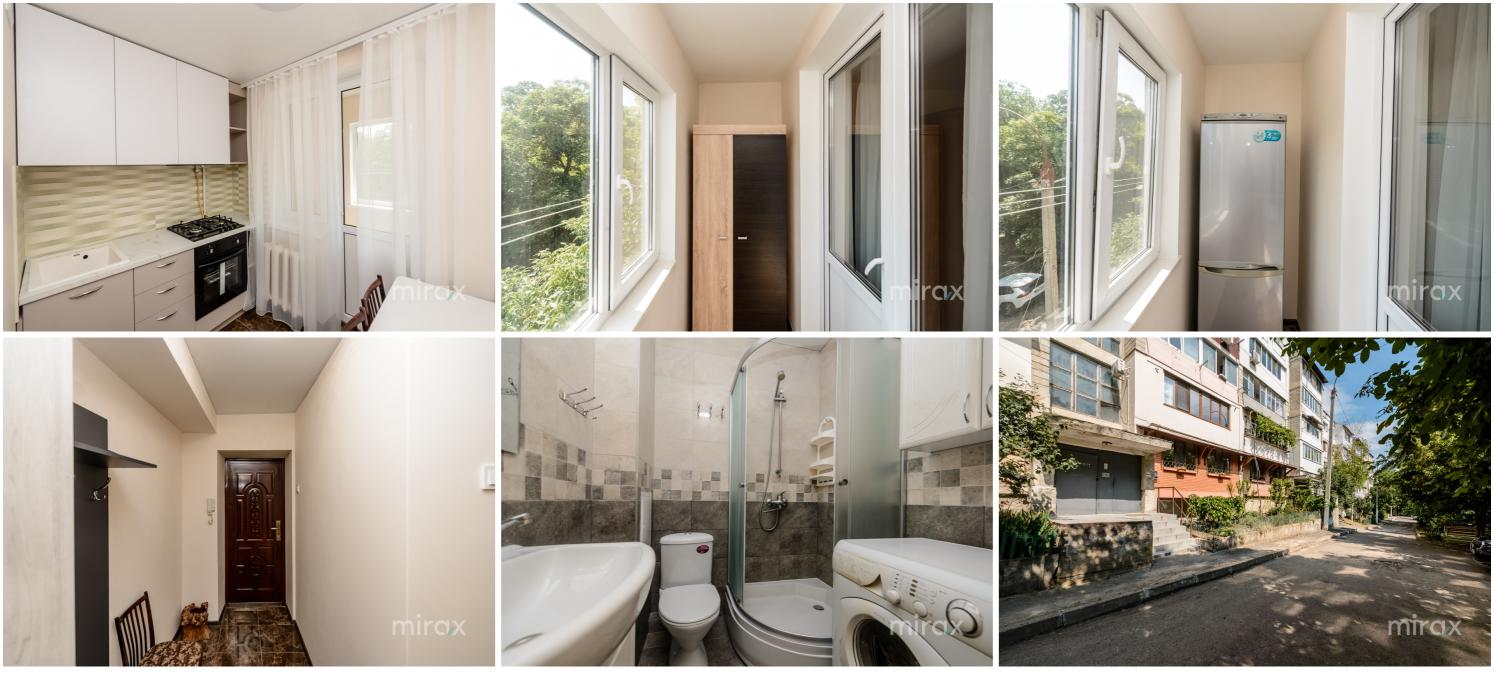

## mirax

2-room apartment for sale in the Telecentru sector, on Gheorghe Asachi Street.

Total area: 35.2 sq.m.

Layout: entrance hall, 1 room, bathroom, kitchen, enclosed balcony.

## Features:

- Built from cotilet blocks
- Series 102
- Furnished
- Euro renovation
- Air conditioning
- Double-glazed windows
- Security entrance door
- High-quality household appliances
- Children's playground