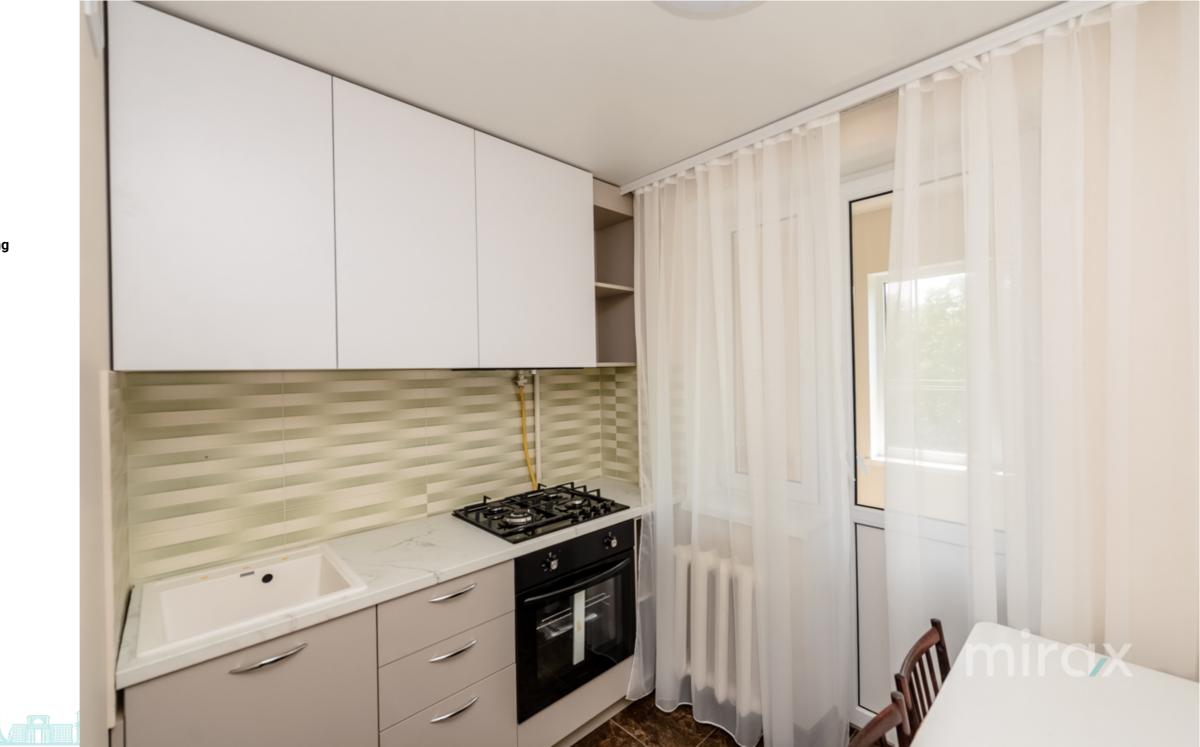

## mirax

2-room apartment for sale in the Telecentru sector, on Gheorghe Asachi Street.

Total area: 35.2 sq.m.

Layout: entrance hall, 1 room, bathroom, kitchen, enclosed balcony.

## Features:

- Built from cotilet blocks
- Series 102
- Furnished
- Euro renovation
- Air conditioning
- Double-glazed windows
- Security entrance door
- High-quality household appliances
- Children's playground