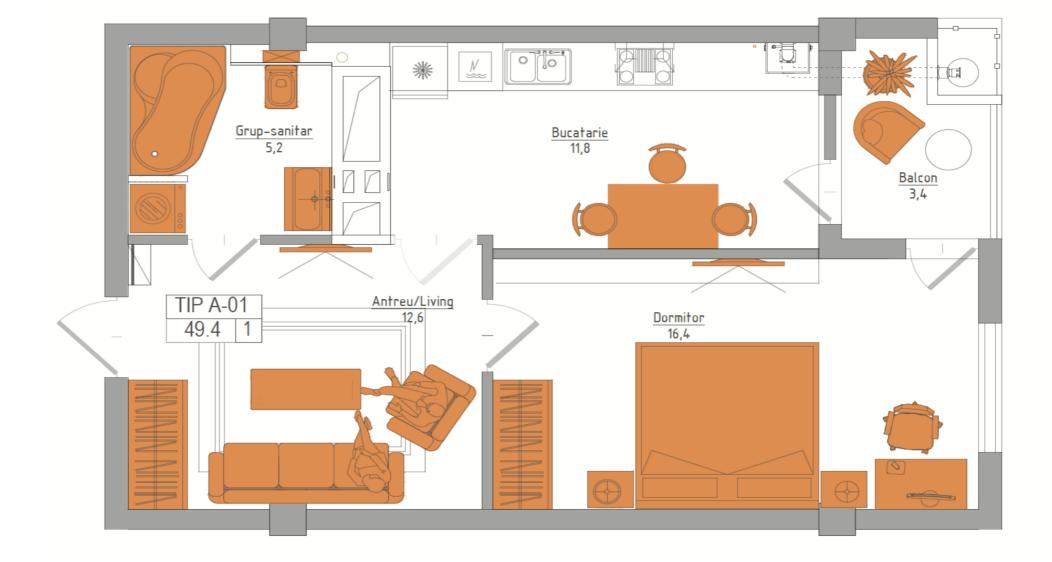

Total area: 49.4 m<sup>2</sup>

Layout: bedroom, living room, kitchen, 1 bathroom, 1 balcony.

•

- Apartament cu o cameră + living
- Suprafața: 49,4 m2

**Gheorghe Stratan** 

079 471 777

Localizare pe hartă

ŞOS. HÂNCEŞTI, TELECENTRU, MUN. CHIŞINĂU

Gheorghe Stratan 079 471 777

șos. Hâncești, Telecentru, mun. Chișinău