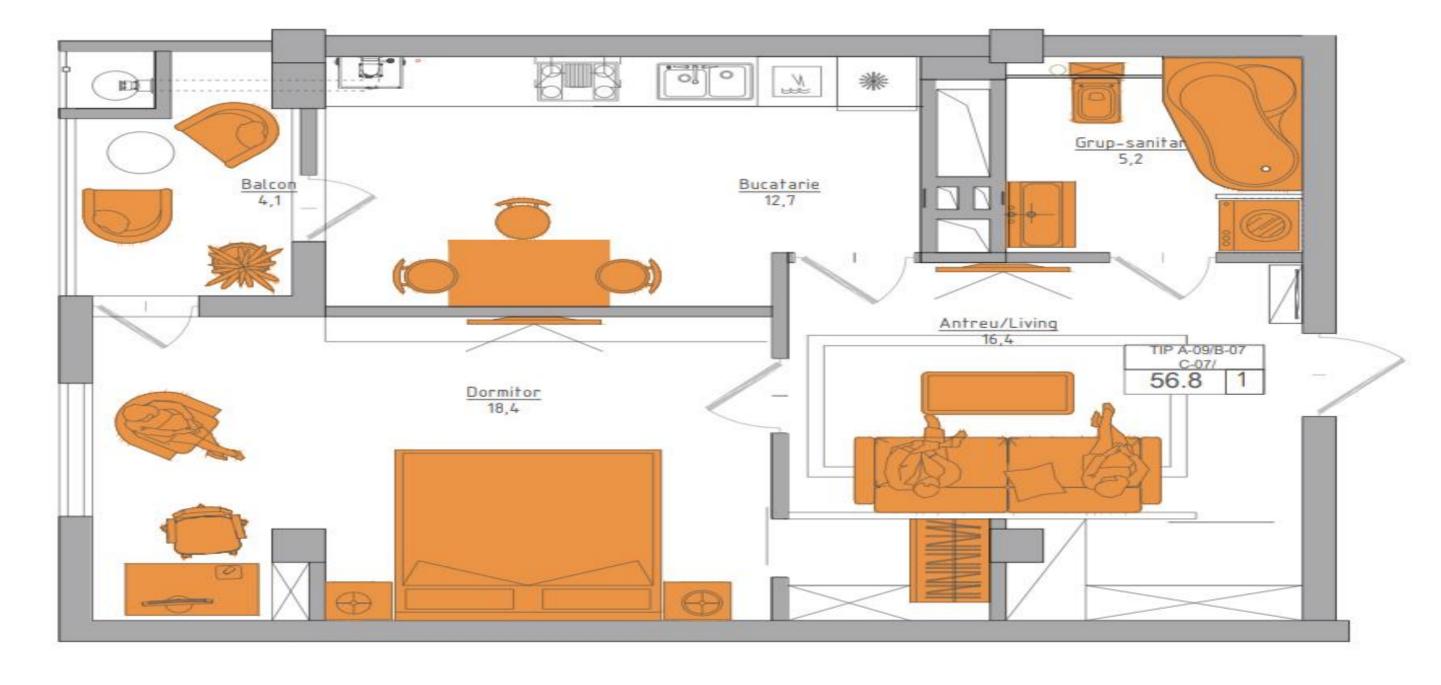

## ȘOS. HÂNCEȘTI, TELECENTRU, MUN. CHIȘINĂU

Surface, m2

Rooms

56.8

Floor **6/10** 

Building type

**New building** 

Real estate condition

Balconies

White variant

1

Heating

Bathrooms

Autonomous

1

Sale

Total area: 56.8 sq m

Compartmentation: bedroom, living room, 1 bathroom, kitchen, 1 balcony, 2 storage rooms.