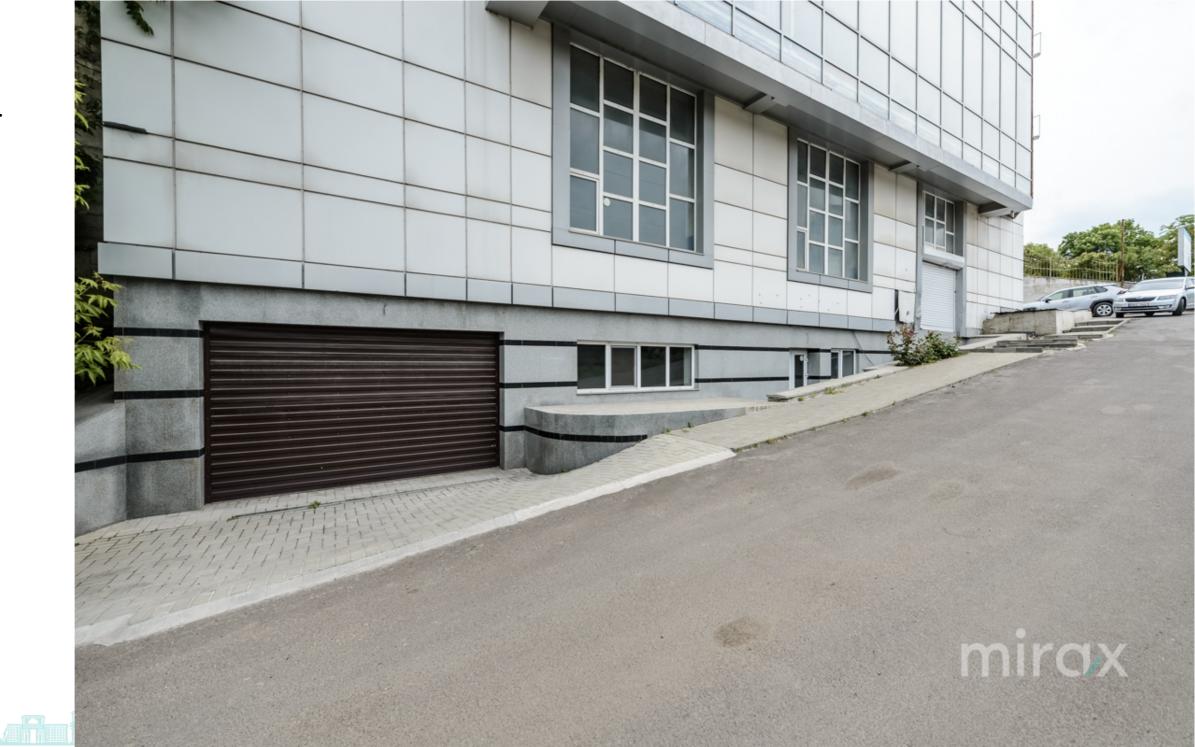

#### STR. MELESTIU, CENTRU, MUN. CHIŞINĂU

076 588 777

| Surface, m2 | Type                  |
|-------------|-----------------------|
| 115         | Commercial            |
| Floor       | Real estate condition |
| 1/5         | <b>Renovation</b>     |

<sup>Rent</sup> 1 150 €

Victor lutiș

Commercial space for rent, located on Melestiu str., Centru sec.

Total area: 115 sq m.

Features:

- Located in the Center of the Capital;

- First line;

- Separate entrance;
- Increased visibility;