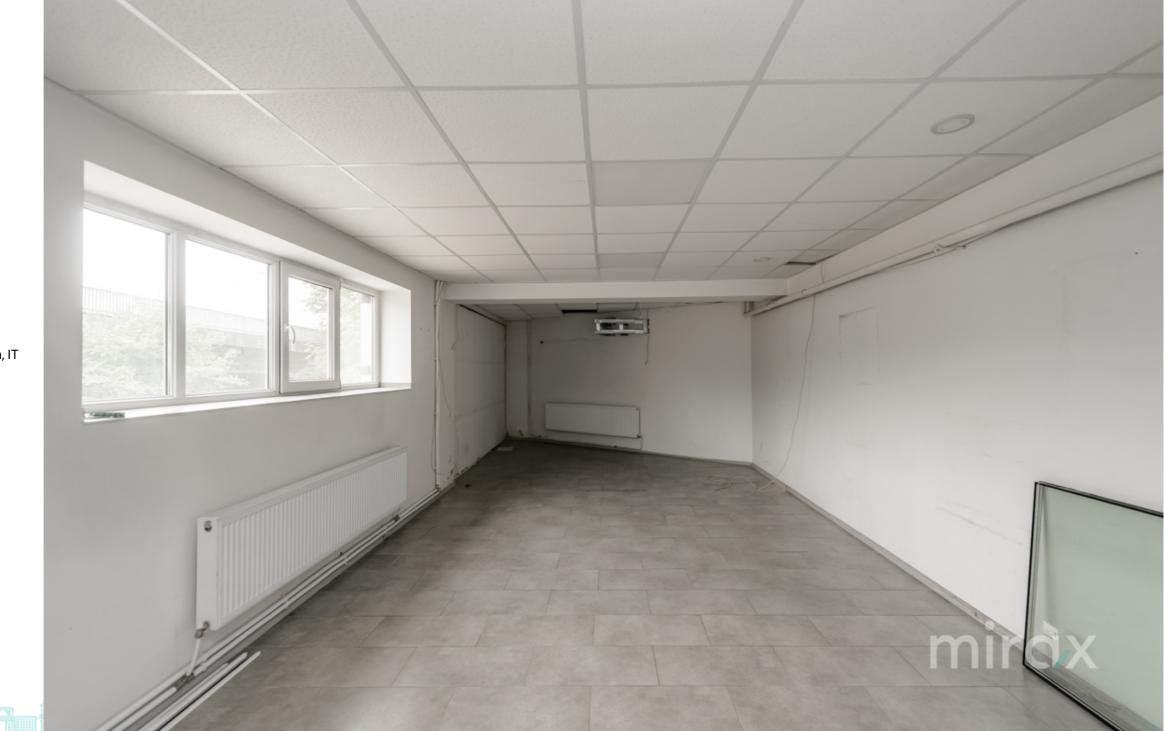

<sup>Rent</sup> 1 150 €

Victor lutiș

Commercial space for rent, located on Melestiu str., Centru sec.

Total area: 115 sq m.

Features:

- Located in the Center of the Capital;

- First line;

- Separate entrance;
- Increased visibility;

- Parking spaces;

- Alarm system;

Victor lutiș

- Own sanitary block.

Easy access to public transport in all directions of the city.

This location located in a developed area of the city is ideal for a representative office, call center, showroom, IT or other commercial or office activities. The price includes VAT.