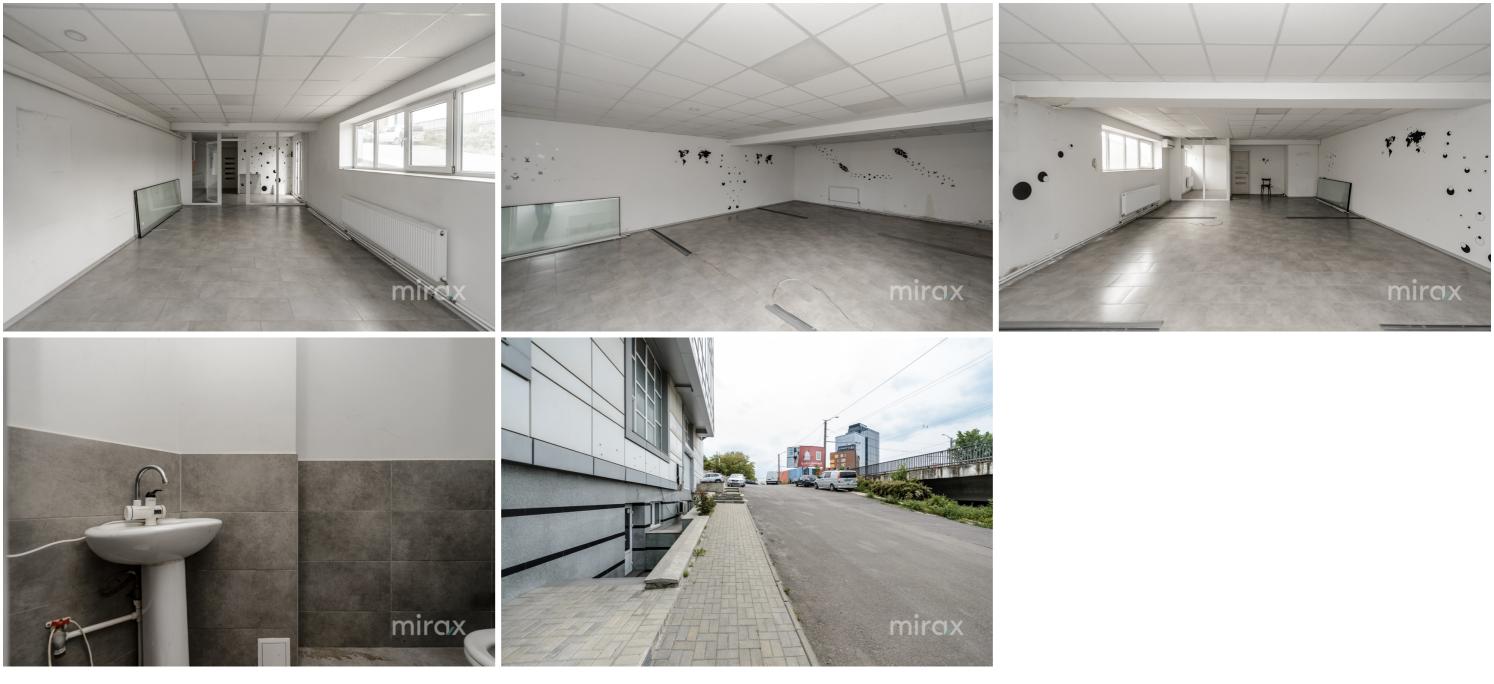

#### STR. MELESTIU, CENTRU, MUN. CHIŞINĂU

076 588 777

| Surface, m2 | Type                  |
|-------------|-----------------------|
| 115         | Commercial            |
| Floor       | Real estate condition |
| 1/5         | <b>Renovation</b>     |

<sup>Rent</sup> 1 150 €

Victor lutiș

Commercial space for rent, located on Melestiu str., Centru sec.

Total area: 115 sq m.

Features:

- Located in the Center of the Capital;

- First line;

- Separate entrance;
- Increased visibility;

- Parking spaces;

- Alarm system;

Victor lutiș

- Own sanitary block.

Easy access to public transport in all directions of the city.

This location located in a developed area of the city is ideal for a representative office, call center, showroom, IT or other commercial or office activities. The price includes VAT.