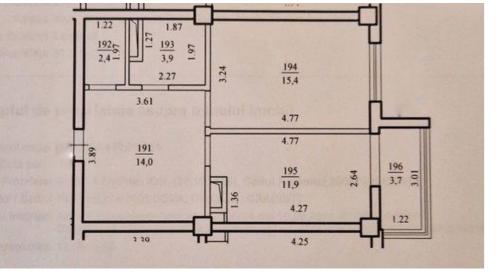

#### <sup>Sale</sup> 107 900 €

Cristina Doni

For sale apartment with 1 room and living room in white, located in sec. Botanica, str. Valea Crucii.

Residential Complex Ex Factor Group

Total area: 52 m.p.

Partitioning: bedroom, living room, kitchen, balcony. Features:

- Autonomous heating;

- Video surveillance;

- Park view;

- Intercom.

The courtyard of the complex is equipped with a children's playground.

In the immediate vicinity you can find: banks, beauty salons, supermarkets, kindergartens, high schools, etc. Easy access to public transport in any direction of the city