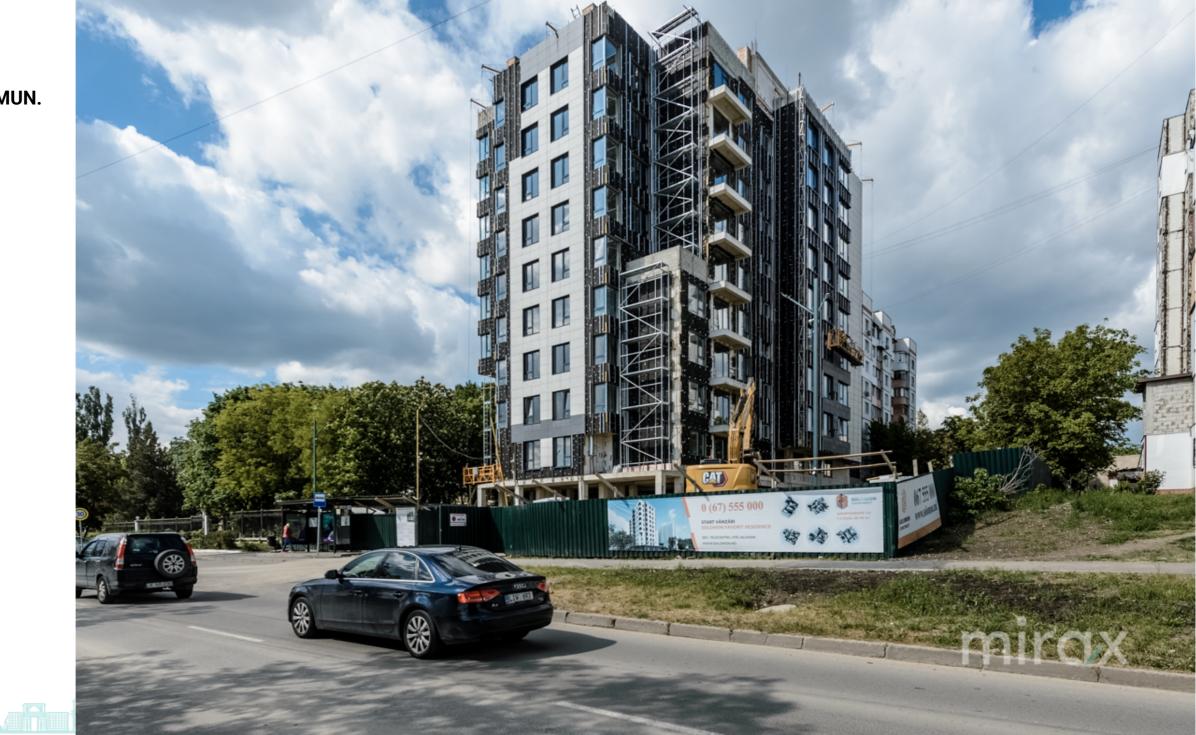

#### <sup>Sale</sup> 75 900 €

Marieta Popa

2-room apartment for sale, in the Telecentru sector, laloveni street.

The new housing complex "Favorit Residence" of the construction company "Solomon Construct".

Total area: 55 sq m

Compartments: entrance hall, 2 bedrooms, bathroom, loggia.

Features:

- Monolithic concrete structure (beams, columns, diaphragms and floors);

- Brickwork from 300 mm reinforced concrete;