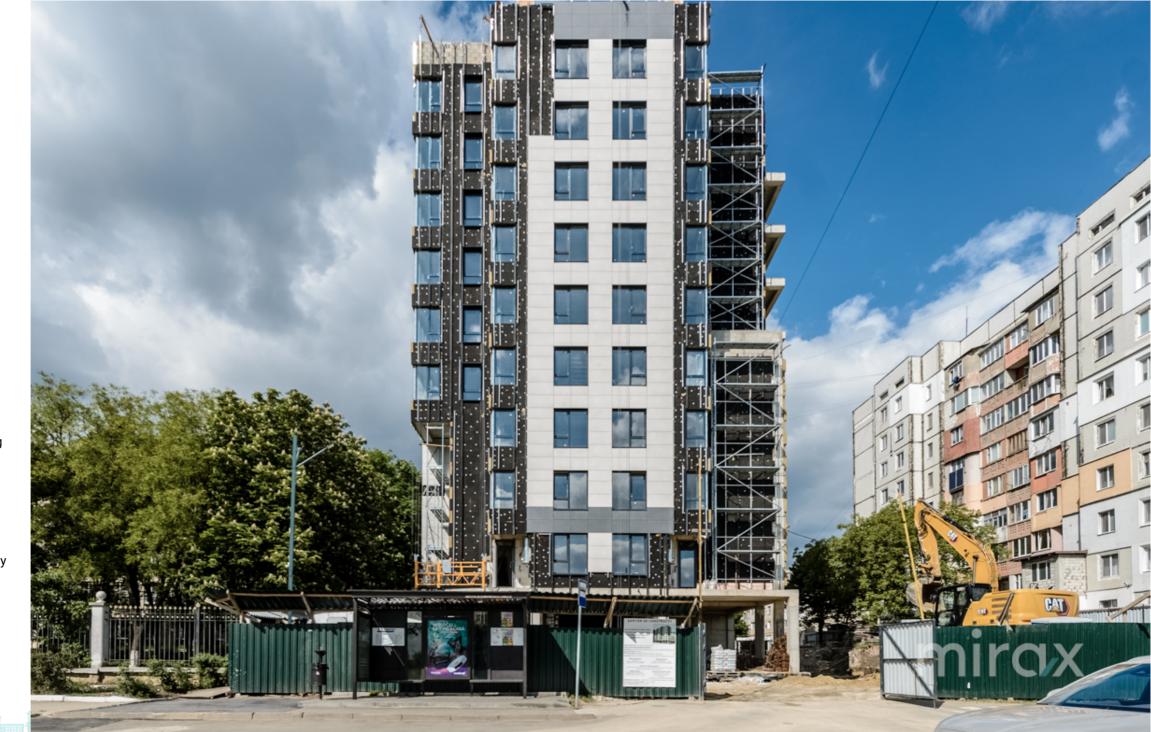

#### <sup>Sale</sup> 75 900 €

Marieta Popa

2-room apartment for sale, in the Telecentru sector, laloveni street.

The new housing complex "Favorit Residence" of the construction company "Solomon Construct".

Total area: 55 sq m

Compartments: entrance hall, 2 bedrooms, bathroom, loggia.

Features:

- Monolithic concrete structure (beams, columns, diaphragms and floors);

- Brickwork from 300 mm reinforced concrete;