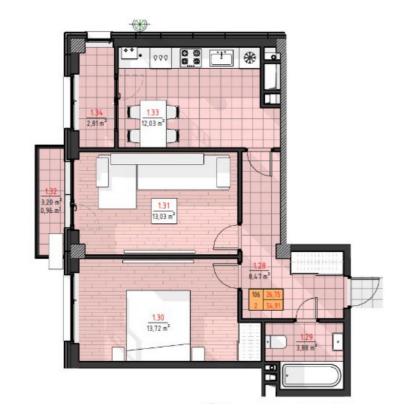

#### STR. IALOVENI, TELECENTRU, MUN. CHIŞINĂU

078 037 777

| Surface, m2           | Rooms                      |
|-----------------------|----------------------------|
| 55                    | 2                          |
| Floor<br><b>5/8</b>   | Building type New building |
| Real estate condition | Balconies                  |
| White variant         | 1                          |
| Heating               | Bathrooms                  |
| Autonomous            | <b>1</b>                   |

Total area: 55 sq m

Compartments: entrance hall, 2 bedrooms, bathroom, loggia.

Features:

- Monolithic concrete structure (beams, columns, diaphragms and floors);

- Brickwork from 300 mm reinforced concrete;

- Exterior walls 300 mm reinforced concrete and thermal insulation;

- Interior walls between apartments 200 mm reinforced concrete;

- The windows will have the following basic characteristics:

- Panoramic;

- 5-chamber PVC profile, series 72 and above (depending on the type of construction);

- Insulated glass with 3 glasses, with special effect (energy efficiency);

- Ceiling height in apartments 2750 mm;

- 24 kw gas boiler, Bithermal heat exchanger;

- Premium class metal door, 3 sealing contours, thermally insulated with mineral wool,

Marieta Popa 078 037 777

Localizare pe hartă STR. IALOVENI, TELECENTRU, MUN. CHIȘINĂU

str. Ialoveni, Telecentru, mun. Chișinău