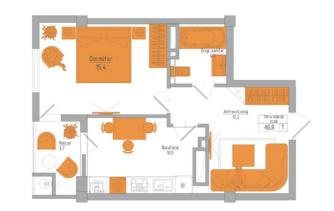

Total area: 46.8 sq m

Compartmentation: bedroom, living room, 1 bathroom, kitchen, 1 balcony.