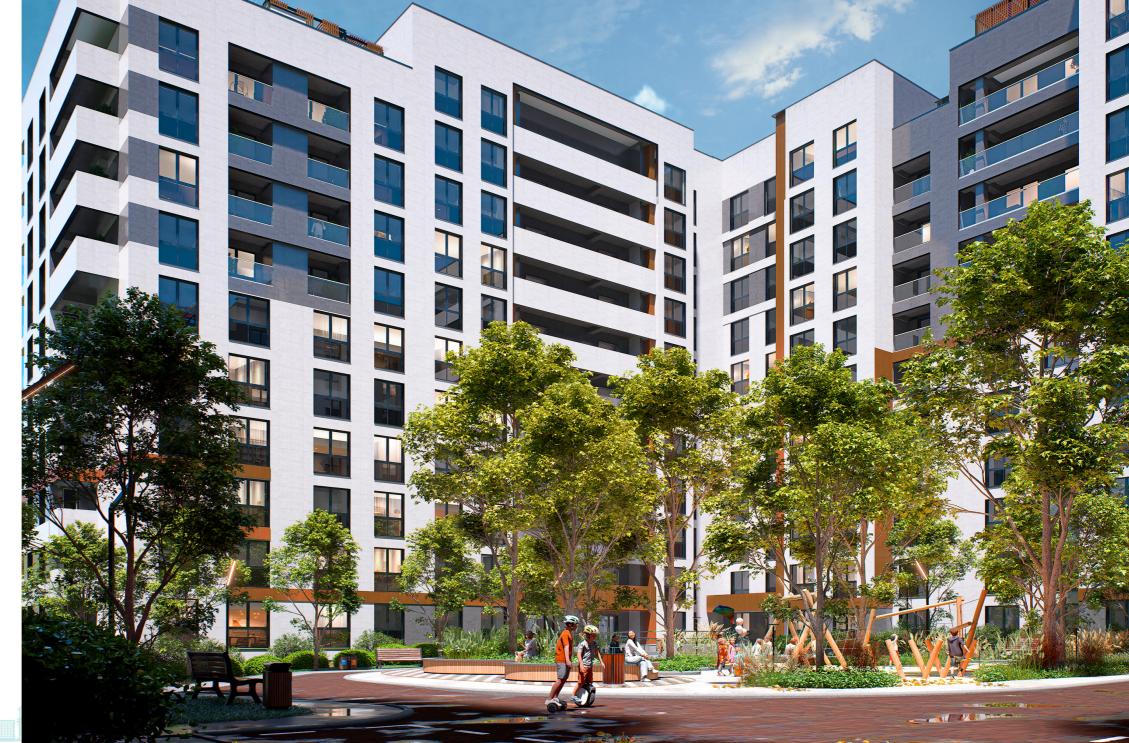

## mirax

For sale apartment with 1 room and living room, located in sec. Telecentru, sós. Hâncești.

Braus Millennium Park complex, construction company "Braus Imobiliare".

The apartment is available for purchase in installments: First installment 31,361 euros

Total area: 46.8 sq m

Compartmentation: bedroom, living room, 1 bathroom, kitchen, 1 balcony.

## Features:

- White version;
- Autonomous heating;
- The building shell is designed to withstand earthquakes up to magnitude 8 on the Richter scale, providing you with safety;
- Generous ceiling height of 3 meters;
- Underfloor heating;
- Red brick walls Brikston, ensuring durability and excellent thermal insulation;
- The windows are equipped with sound insulation and thermal efficiency, ensuring thermal comfort and reducing external noise for a quiet life;
- Ventilated facade made of tiles;
- Underground parking on two levels provides sufficient space for