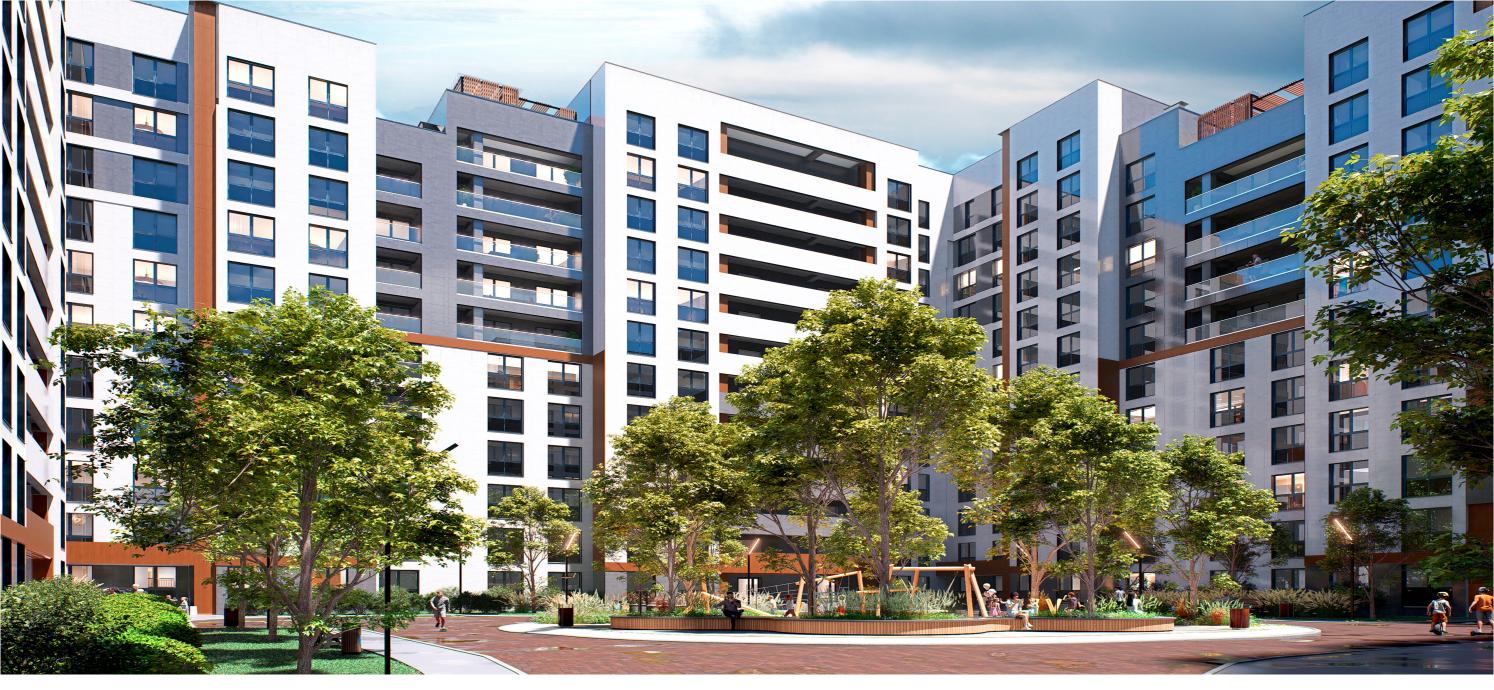

## mirax

For sale apartment with 1 room and living room, located in sec. Telecentru, sós. Hâncești.

Braus Millennium Park complex, construction company "Braus Imobiliare".

The apartment is available for purchase in installments: First installment 31,361 euros

## Features:

- White version;
- Autonomous heating;
- The building shell is designed to withstand earthquakes up to magnitude 8 on the Richter scale, providing you with safety;
- Generous ceiling height of 3 meters;
- Underfloor heating;
- Red brick walls Brikston, ensuring durability and excellent thermal insulation;
- The windows are equipped with sound insulation and thermal efficiency, ensuring thermal comfort and reducing external noise for a quiet life;
- Ventilated facade made of tiles;
- Underground parking on two levels provides sufficient space for