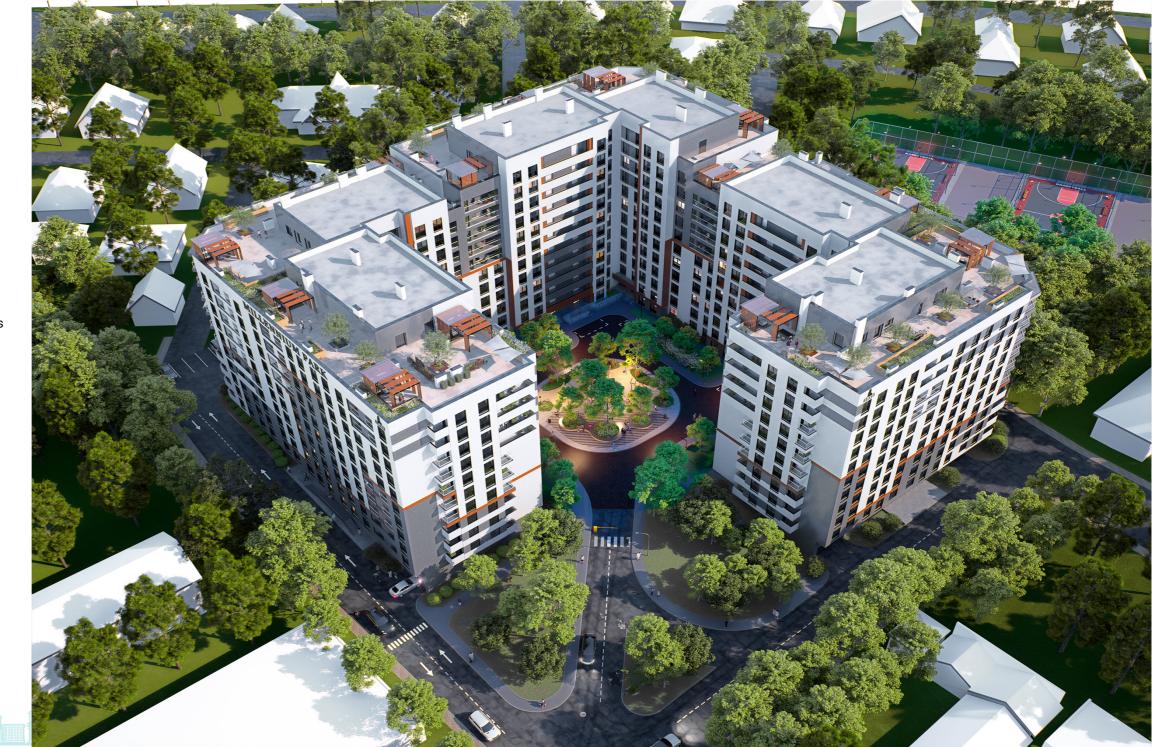

## mirax

For sale apartment with 1 room and living room, located in sec. Telecentru, sós. Hâncești.

Braus Millennium Park complex, construction company "Braus Imobiliare".

The apartment is available for purchase in installments: First installment 31,361 euros

## Features:

- White version;
- Autonomous heating;
- The building shell is designed to withstand earthquakes up to magnitude 8 on the Richter scale, providing you with safety;
- Generous ceiling height of 3 meters;
- Underfloor heating;
- Red brick walls Brikston, ensuring durability and excellent thermal insulation;
- The windows are equipped with sound insulation and thermal efficiency, ensuring thermal comfort and reducing external noise for a quiet life;
- Ventilated facade made of tiles;
- Underground parking on two levels provides sufficient space for