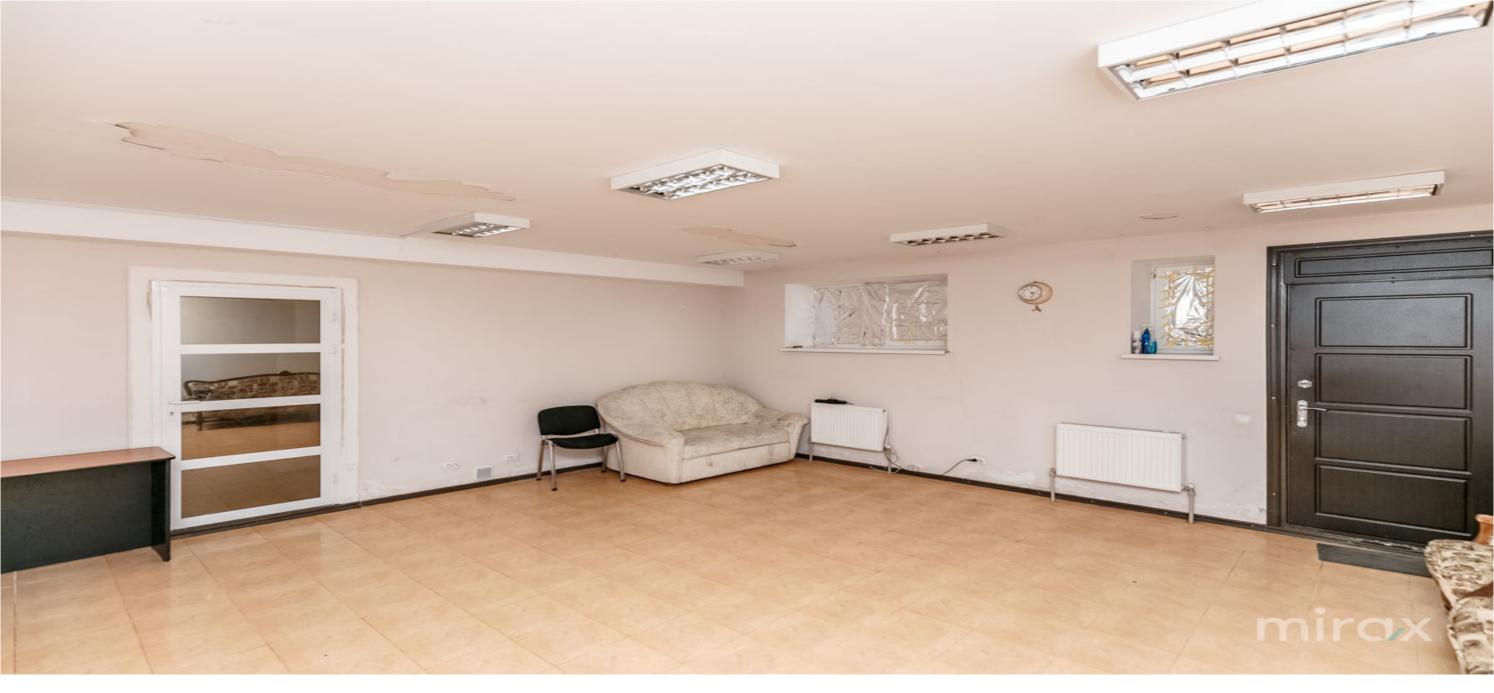

<sup>Sale</sup> 105 000 €

Dumitru Postolache

Commercial space for sale located in the Center district, Gheorghe Asachi street.

0

miro

Total area: 134 sq m.

Features: reception area, open space (work area), 2 separate offices, kitchen, bathroom. Facilities:

- space located on the ground floor;

- space is divided into separate offices;

- partially furnished;

- developed infrastructure;

parking spaces available in front of the building;
direct access to public transport in any direction of the city.