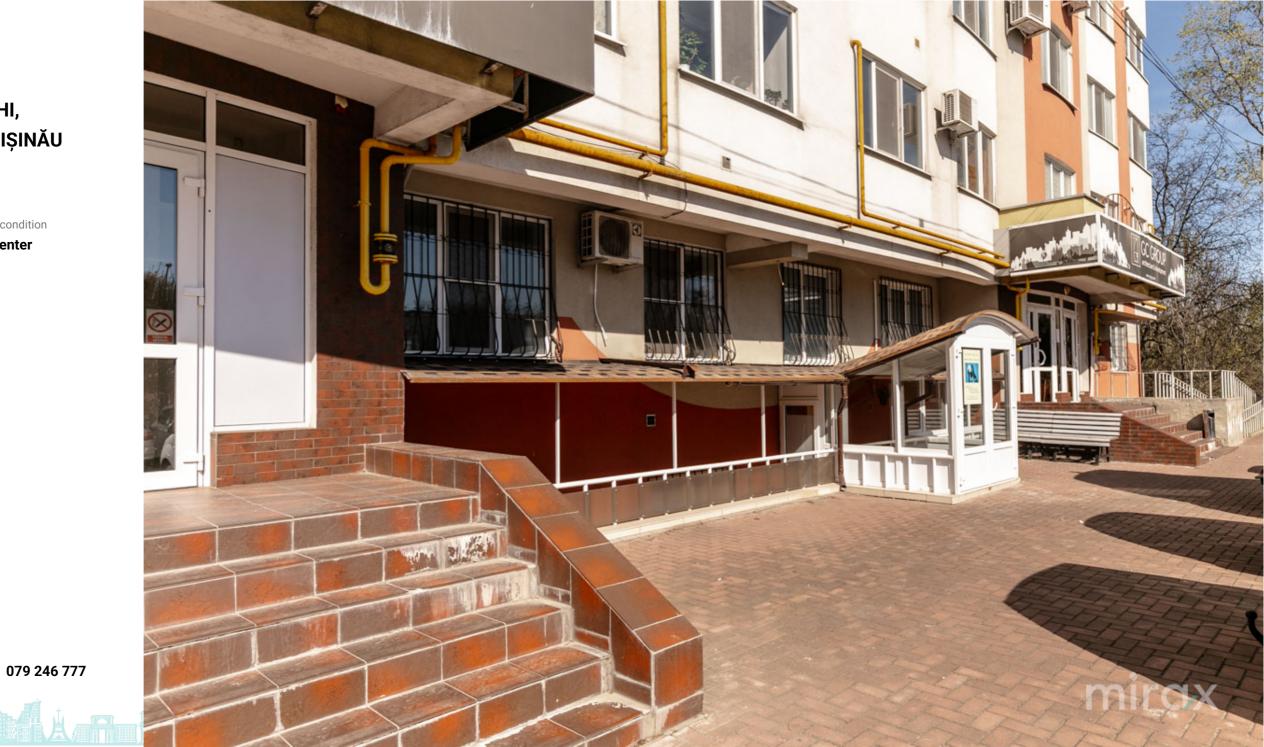

#### STR. GHEORGHE ASACHI, TELECENTRU, MUN. CHIŞINĂU

| Surface, m2 | Floor                 |
|-------------|-----------------------|
| 134         | 1/1                   |
| Туре        | Real estate condition |
| Commercial  | Ready to enter        |
|             |                       |

<sup>Sale</sup> 105 000 €

Dumitru Postolache

Commercial space for sale located in the Center district, Gheorghe Asachi street.

0

miro

Total area: 134 sq m.

Features: reception area, open space (work area), 2 separate offices, kitchen, bathroom. Facilities:

- space located on the ground floor;

- space is divided into separate offices;

- partially furnished;

- developed infrastructure;

parking spaces available in front of the building;
direct access to public transport in any direction of the city.

It is also possible to use them for any type of activity (shop, barbershop, office, etc.)

00

Dumitru Postolache \_ 079 246 777

Localizare pe hartă STR. GHEORGHE ASACHI, TELECENTRU, MUN. CHIŞINĂU str. Gheorghe Asachi, Telecentru, mun. Chișinău