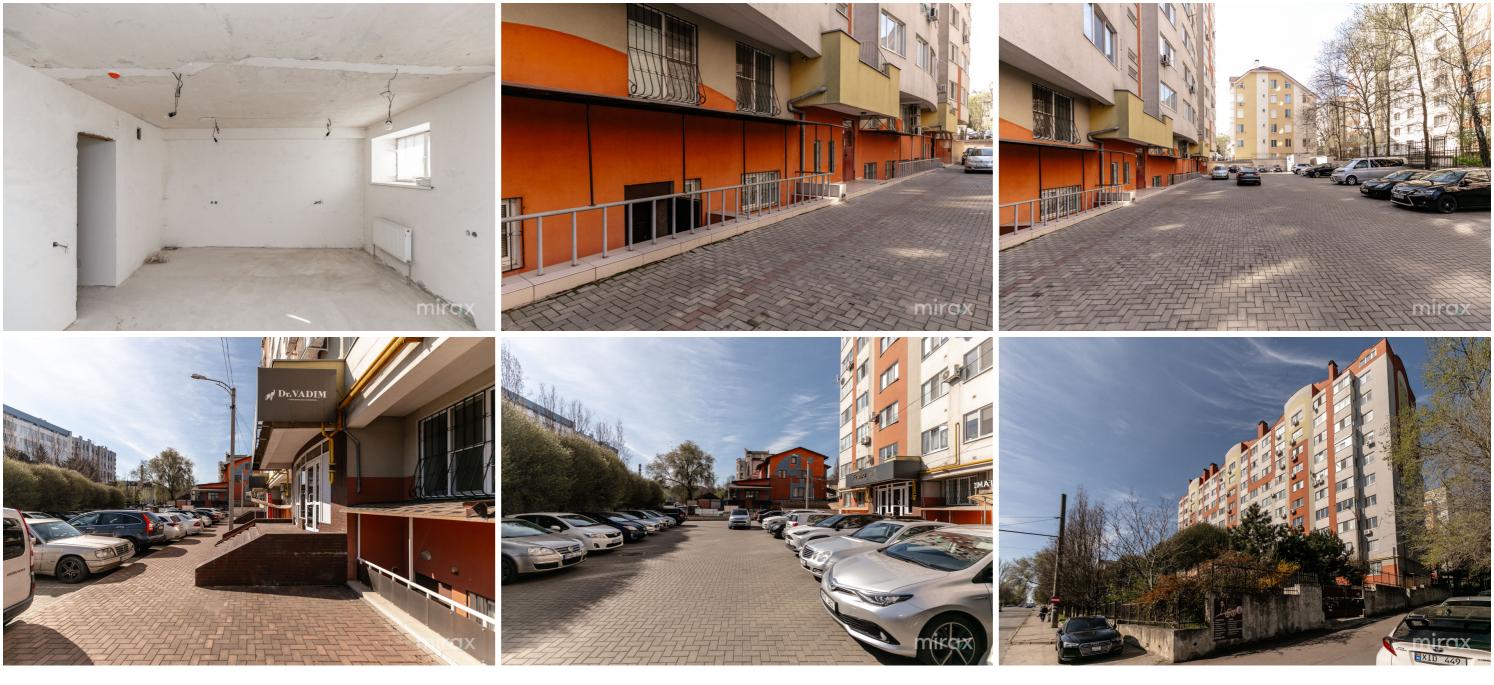

#### STR. GHEORGHE ASACHI, TELECENTRU, MUN. CHIŞINĂU

| Surface, m2 | Floor                 |
|-------------|-----------------------|
| 134         | 1/1                   |
| Туре        | Real estate condition |
| Commercial  | Ready to enter        |
|             |                       |

<sup>Sale</sup> 105 000 €

Dumitru Postolache

Commercial space for sale located in the Center district, Gheorghe Asachi street.

0

miro

Total area: 134 sq m.

Features: reception area, open space (work area), 2 separate offices, kitchen, bathroom. Facilities:

- space located on the ground floor;

- space is divided into separate offices;

- partially furnished;

- developed infrastructure;

parking spaces available in front of the building;
direct access to public transport in any direction of the city.

It is also possible to use them for any type of activity (shop, barbershop, office, etc.)

00

Dumitru Postolache \_ 079 246 777

Localizare pe hartă STR. GHEORGHE ASACHI, TELECENTRU, MUN. CHIŞINĂU str. Gheorghe Asachi, Telecentru, mun. Chișinău