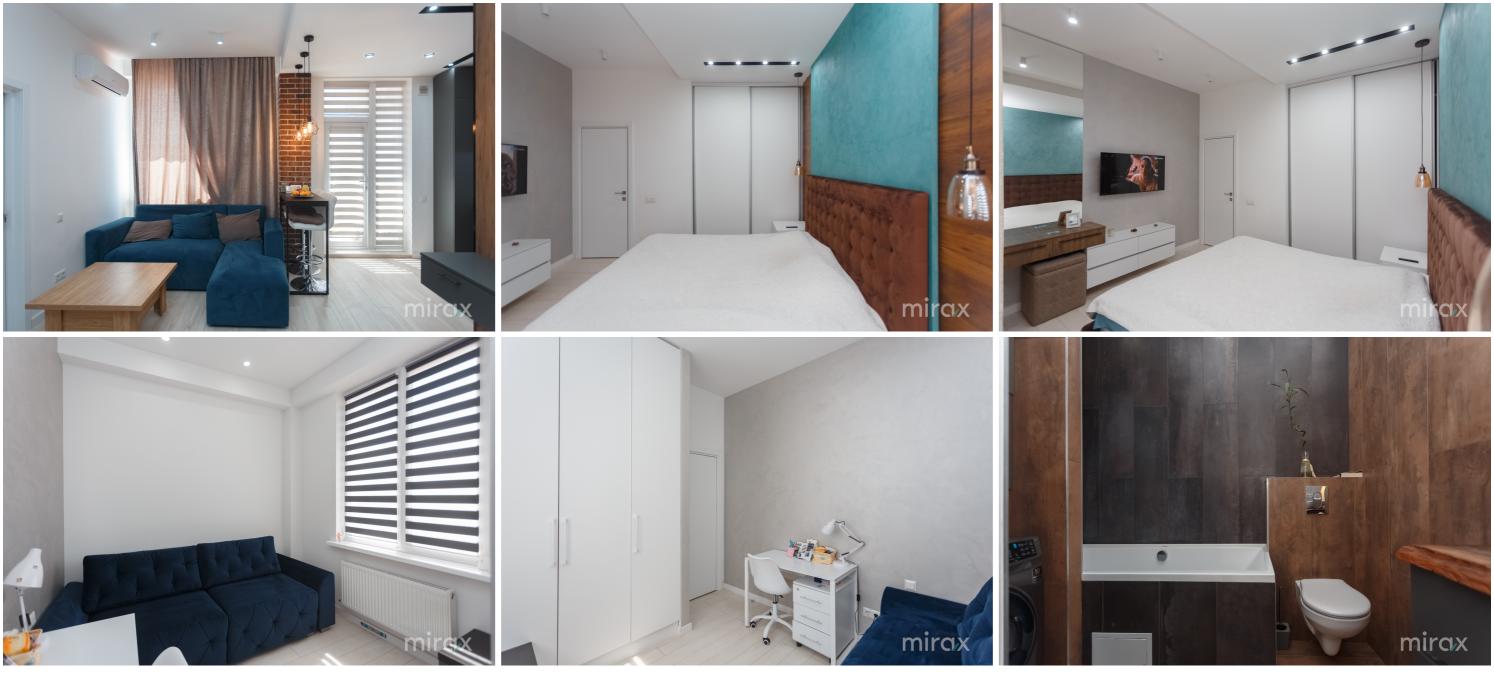

<sup>Sale</sup> 165 000 €

Dorina Munteanu

For sale apartment with 2 rooms and a living room, located in the Centru sector, Moara Roșie str. Total area: 54 sq m

Compartment: 2 bedrooms, entrance hall, living room, kitchen, bathroom.

Features:

- repaired and equipped with technology;
- autonomous heating;
- underfloor heating;
- armored door
- open parking;

Dorina Munteanu

- children's playground.

Located in close proximity to the park, kindergarten, ASEM, cafes, banks, pharmacies, etc. Easy access to public transport.