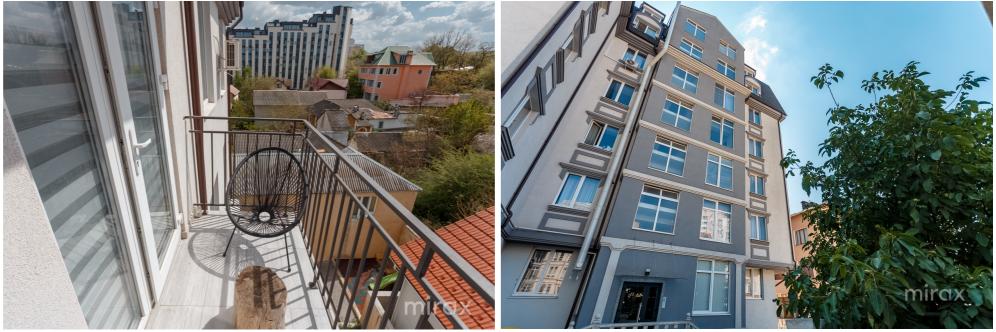

#### STR. MOARA ROȘIE, CENTRU, MUN. CHIȘINĂU

| Surface, m2           | Rooms               |
|-----------------------|---------------------|
| <b>54</b>             | <b>2</b>            |
| Floor                 | Building type       |
| <b>5/7</b>            | <b>New building</b> |
| Real estate condition | Balconies           |
| <b>Renovation</b>     | <b>2</b>            |
| Heating               | Bathrooms           |
| Autonomous            | <b>1</b>            |

<sup>Sale</sup> 165 000 €

Dorina Munteanu

For sale apartment with 2 rooms and a living room, located in the Centru sector, Moara Roșie str. Total area: 54 sq m

Compartment: 2 bedrooms, entrance hall, living room, kitchen, bathroom.

Features:

- repaired and equipped with technology;
- autonomous heating;
- underfloor heating;
- armored door
- open parking;

Dorina Munteanu

- children's playground.

Located in close proximity to the park, kindergarten, ASEM, cafes, banks, pharmacies, etc. Easy access to public transport.