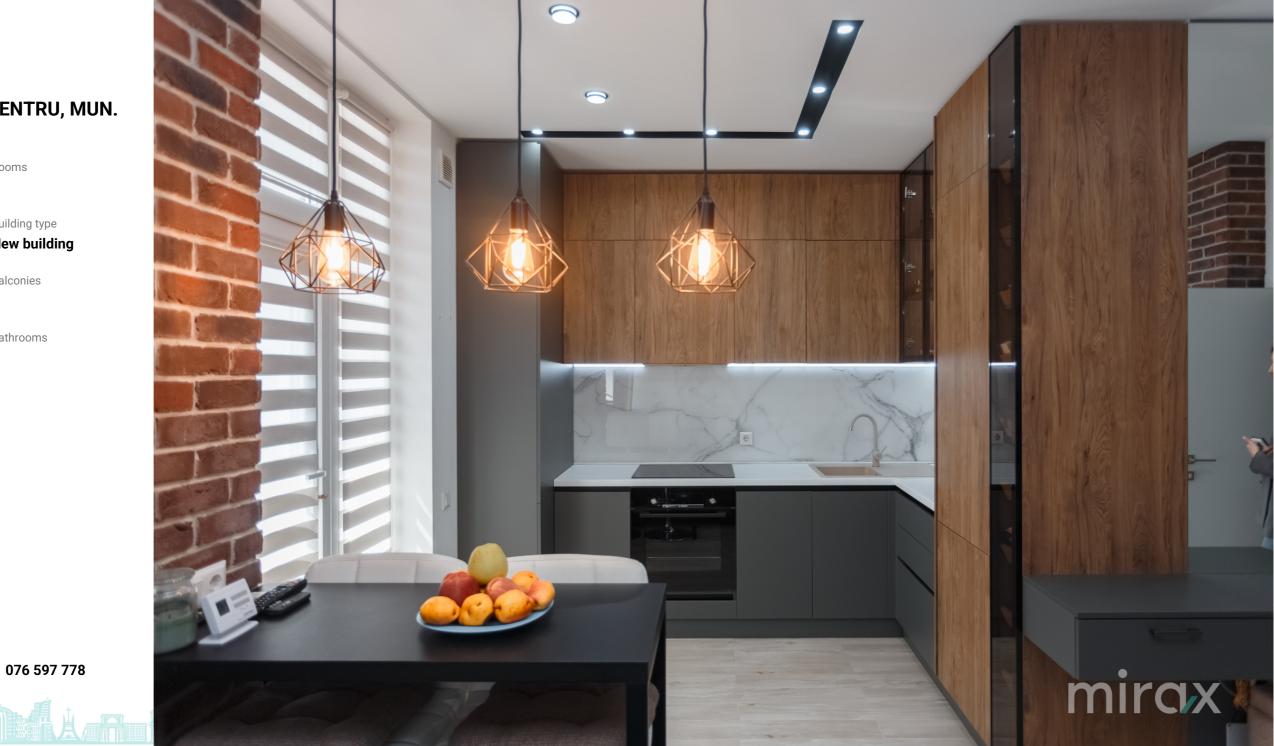

<sup>Sale</sup> 165 000 €

Dorina Munteanu

For sale apartment with 2 rooms and a living room, located in the Centru sector, Moara Roșie str. Total area: 54 sq m

Compartment: 2 bedrooms, entrance hall, living room, kitchen, bathroom.

Features:

- repaired and equipped with technology;
- autonomous heating;
- underfloor heating;
- armored door
- open parking;

Dorina Munteanu

- children's playground.

Located in close proximity to the park, kindergarten, ASEM, cafes, banks, pharmacies, etc. Easy access to public transport.