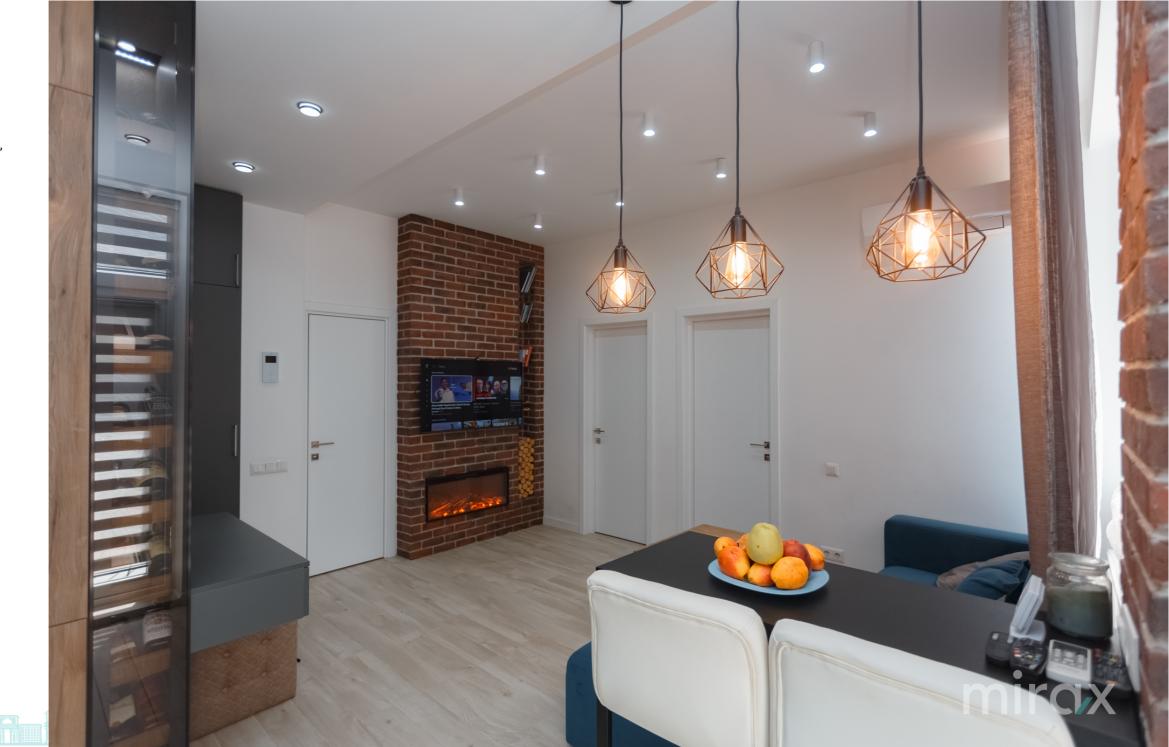

<sup>Sale</sup> 165 000 €

Dorina Munteanu

For sale apartment with 2 rooms and a living room, located in the Centru sector, Moara Roșie str. Total area: 54 sq m

Compartment: 2 bedrooms, entrance hall, living room, kitchen, bathroom.

Features:

- repaired and equipped with technology;
- autonomous heating;
- underfloor heating;
- armored door
- open parking;

Dorina Munteanu

- children's playground.

Located in close proximity to the park, kindergarten, ASEM, cafes, banks, pharmacies, etc. Easy access to public transport.