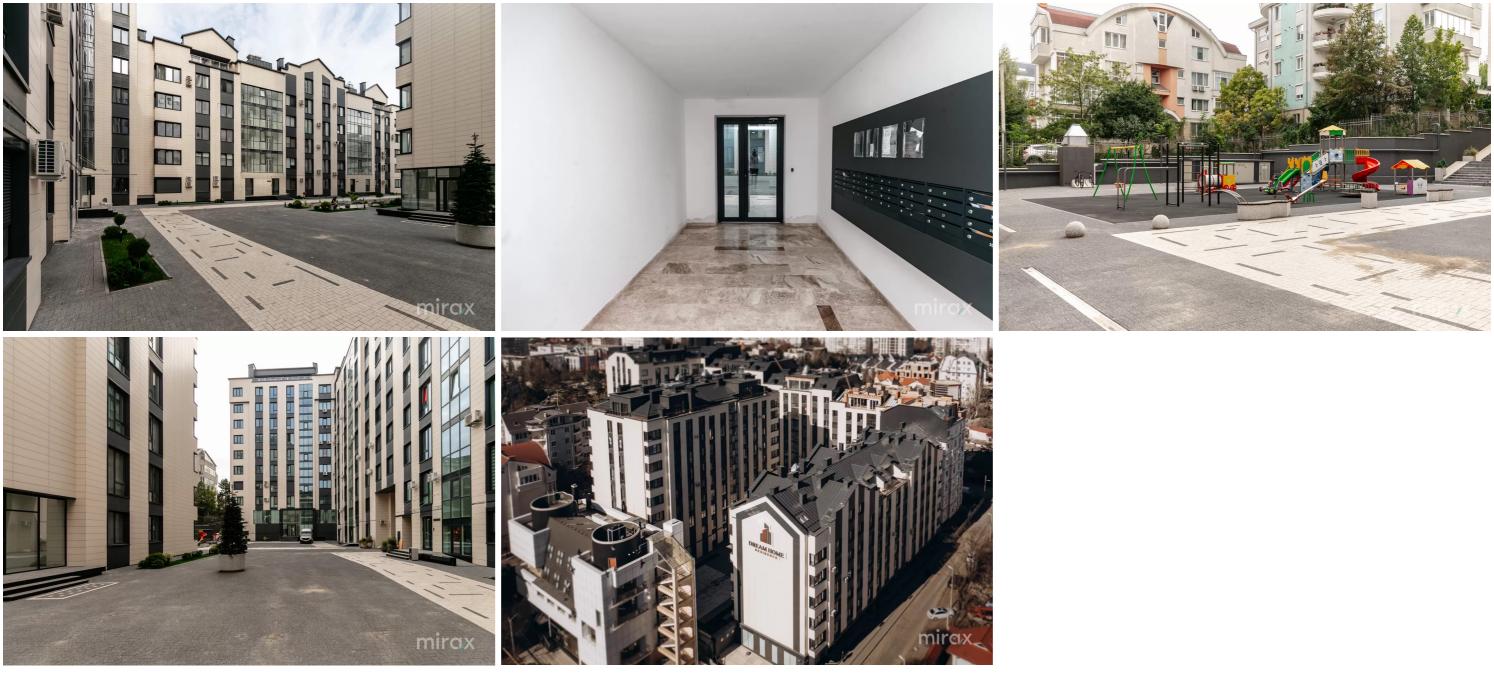

Features:

- white version;

- straight walls processed with dry mix;

- autonomous heating with German Bosch boiler;

- underfloor heating throughout the entire surface;

- Low-E double-glazed windows with 5 chambers;

- thermal insulation with mineral wool;

- armored door;

- ventilated facade;

- silent elevator;

Sergiu Muntean

- underground parking;

- children's playground;

- secure access and video surveillance.

- courtyard with restricted access, nearby A.Puşkin Street, P.Rareş Street.

079 476 777

Easy access to public transport.

Localizare pe hartă STR. MOARA ROȘIE, CENTRU, MUN. CHIȘINĂU

str. Moara Roșie, Centru, mun. Chișinău