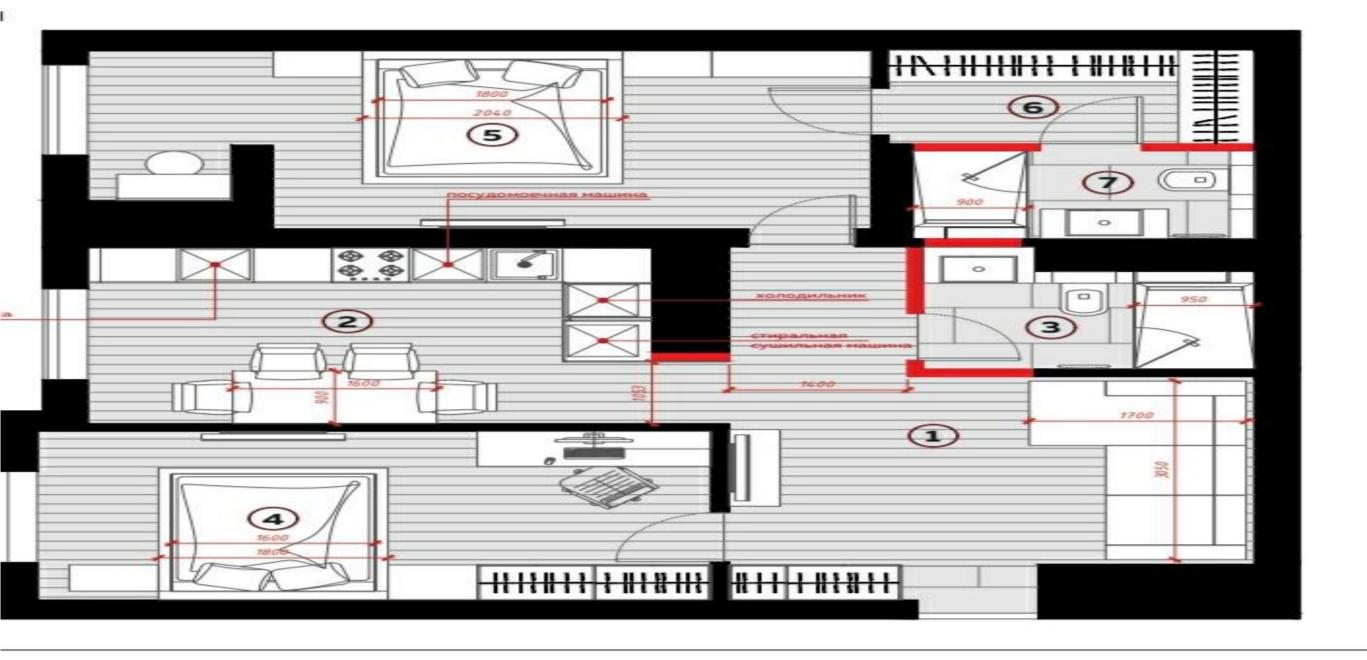

#### <sup>Sale</sup> 192 500 €

Sergiu Muntean

Bathrooms

2

2-room apartment for sale, in the Dream Home Residence Complex, located in the Centru sector, Moara Roșie Street.

Total area: 78.6 sq m

Compartment: 2 bedrooms, entrance hall with living room, kitchen, 2 bathrooms.