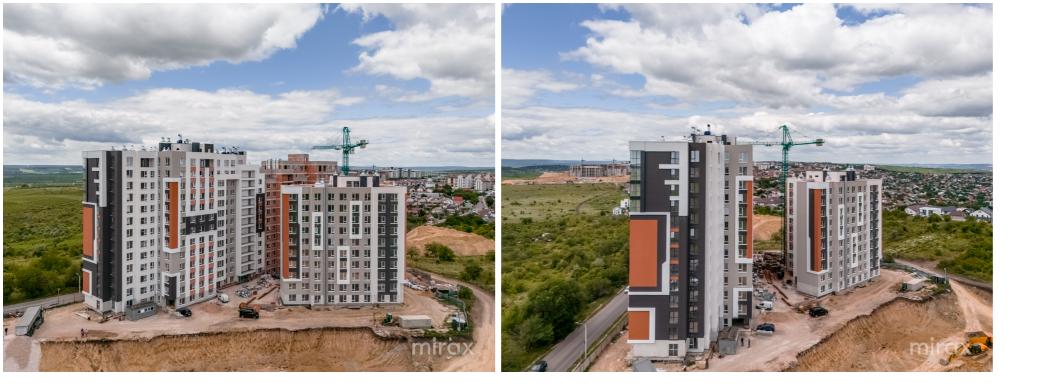

Sale 124 500 €

Dumitru Postolache

Apartment with 2 rooms and a living room for sale in the Estate Sunrise Complex on Ialoveni Street. Total area: 76 sq m. Partitioning: entrance hall, 2 bathrooms, living room, 2 rooms, kitchen, terrace. Features:

- The complex is built of BRIKSTON red brick;

- Insulated with mineral wool;

- Euro repair;

- Autonomous heating;

- Panoramic windows;

- Armored door;

- Furnished;

- Equipped with household appliances;