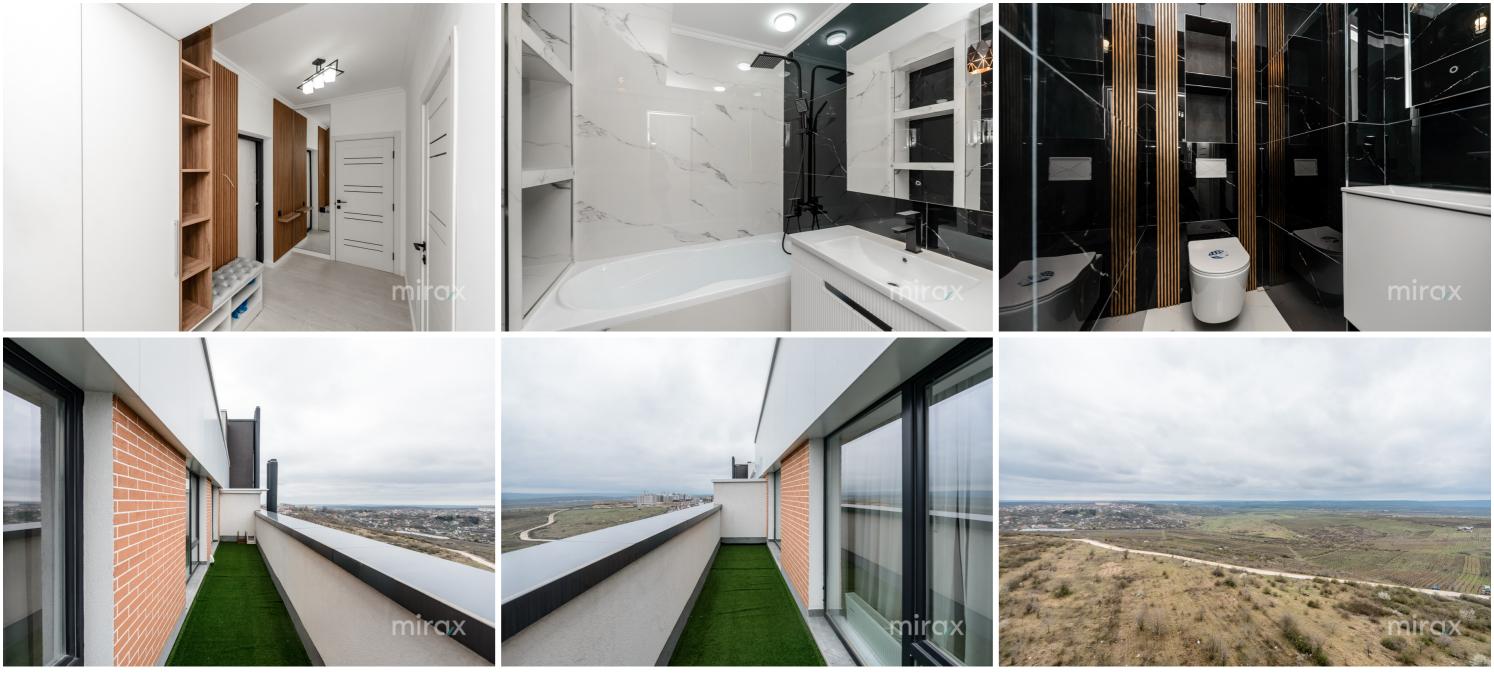

Sale 124 500 €

Dumitru Postolache

Apartment with 2 rooms and a living room for sale in the Estate Sunrise Complex on Ialoveni Street. Total area: 76 sq m. Partitioning: entrance hall, 2 bathrooms, living room, 2 rooms, kitchen, terrace. Features:

- The complex is built of BRIKSTON red brick;

- Insulated with mineral wool;

- Euro repair;

- Autonomous heating;

- Panoramic windows;

- Armored door;

- Furnished;

- Equipped with household appliances;

- Closed courtyard;

- Children's playground.

In the immediate vicinity you can find: school,

kindergarten, market, shopping centers.

Easy access to public transport in any direction of the

city.

Dumitru Postolache 079 246 777