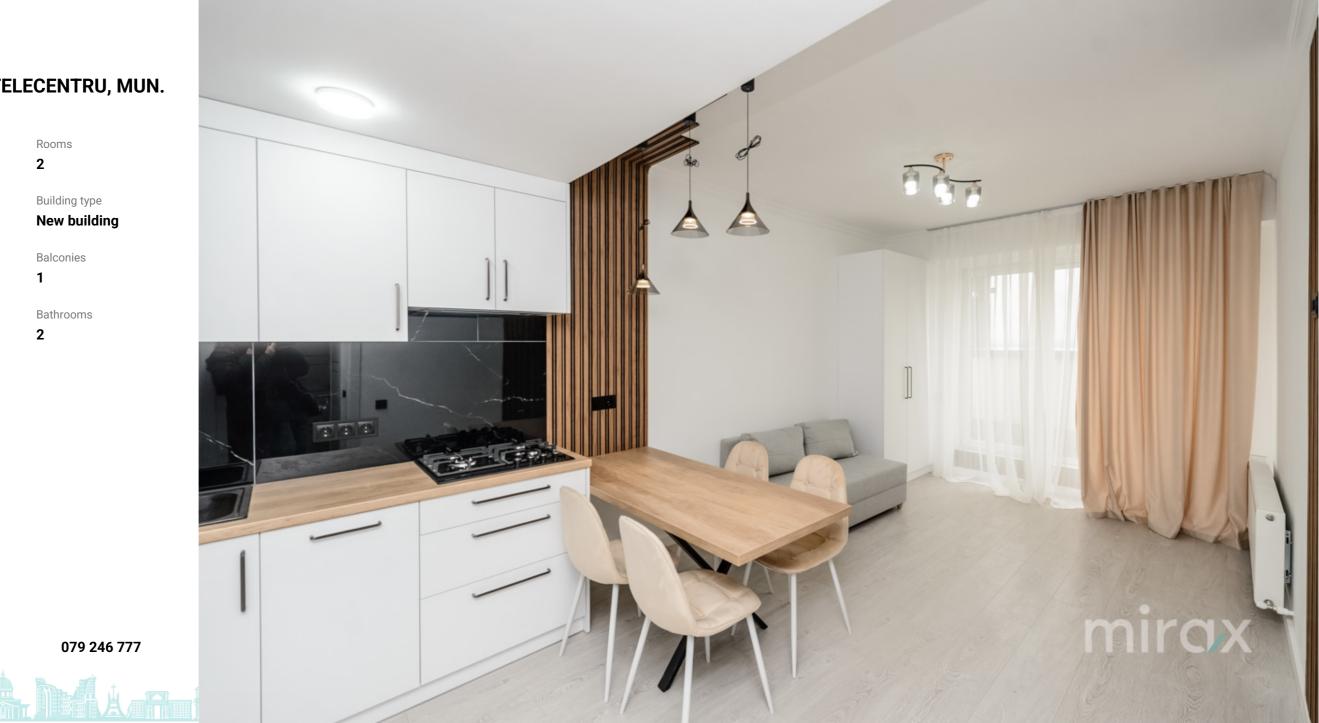

#### STR. IALOVENI, TELECENTRU, MUN. CHIŞINĂU

| Surface, m2           | Rooms              |
|-----------------------|--------------------|
| <b>76</b>             | 2                  |
| Floor                 | Building type      |
| <b>11/12</b>          | <b>New buildir</b> |
| Real estate condition | Balconies          |
| <b>Renovation</b>     | <b>1</b>           |
| Heating               | Bathrooms          |
| Autonomous            | <b>2</b>           |

Sale 124 500 €

Dumitru Postolache

Apartment with 2 rooms and a living room for sale in the Estate Sunrise Complex on Ialoveni Street. Total area: 76 sq m. Partitioning: entrance hall, 2 bathrooms, living room, 2 rooms, kitchen, terrace. Features:

- The complex is built of BRIKSTON red brick;

- Insulated with mineral wool;

- Euro repair;

- Autonomous heating;

- Panoramic windows;

- Armored door;

- Furnished;

- Equipped with household appliances;