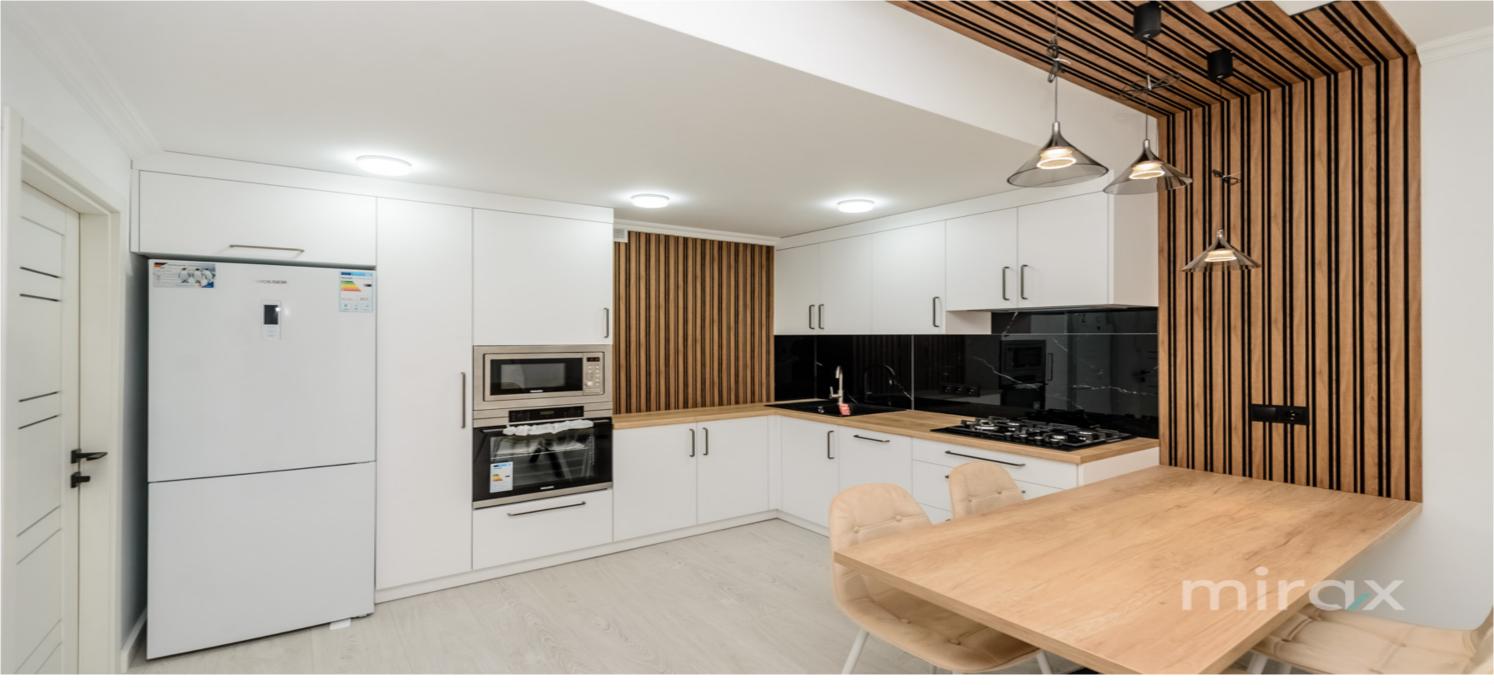

Sale 124 500 €

Dumitru Postolache

Apartment with 2 rooms and a living room for sale in the Estate Sunrise Complex on Ialoveni Street. Total area: 76 sq m. Partitioning: entrance hall, 2 bathrooms, living room, 2 rooms, kitchen, terrace. Features:

- The complex is built of BRIKSTON red brick;

- Insulated with mineral wool;

- Euro repair;

- Autonomous heating;

- Panoramic windows;

- Armored door;

- Furnished;

- Equipped with household appliances;