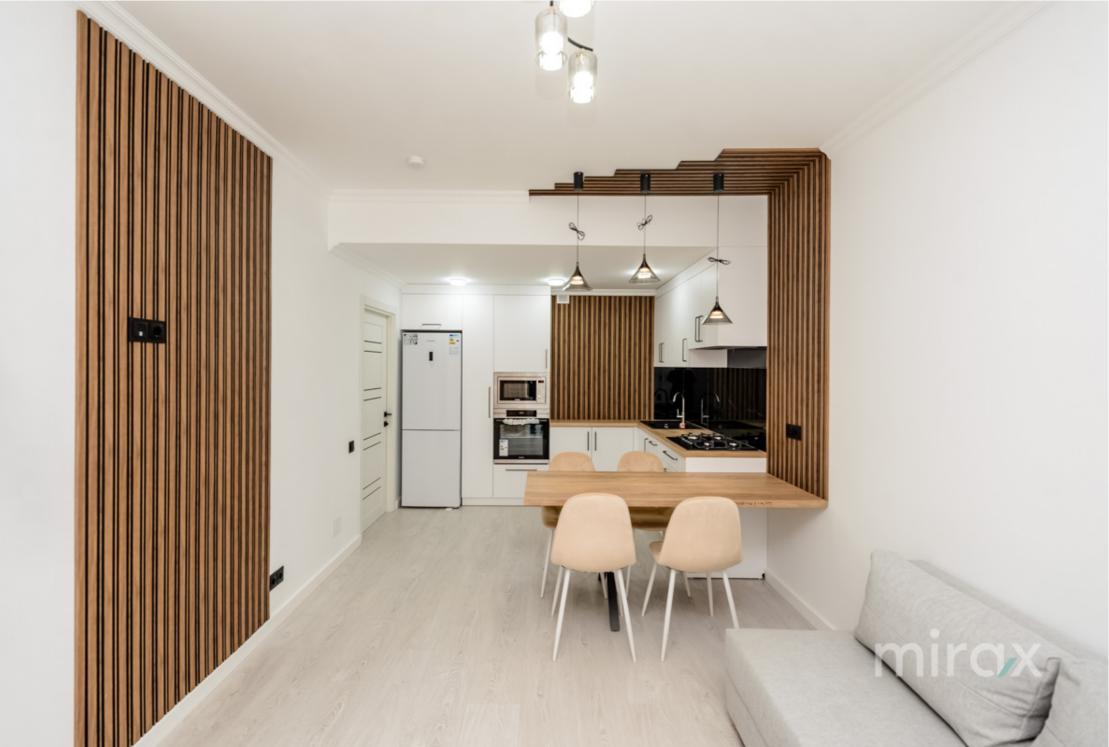

Sale 124 500 €

Dumitru Postolache

Apartment with 2 rooms and a living room for sale in the Estate Sunrise Complex on Ialoveni Street. Total area: 76 sq m. Partitioning: entrance hall, 2 bathrooms, living room, 2 rooms, kitchen, terrace. Features:

- The complex is built of BRIKSTON red brick;

- Insulated with mineral wool;

- Euro repair;

- Autonomous heating;

- Panoramic windows;

- Armored door;

- Furnished;

- Equipped with household appliances;