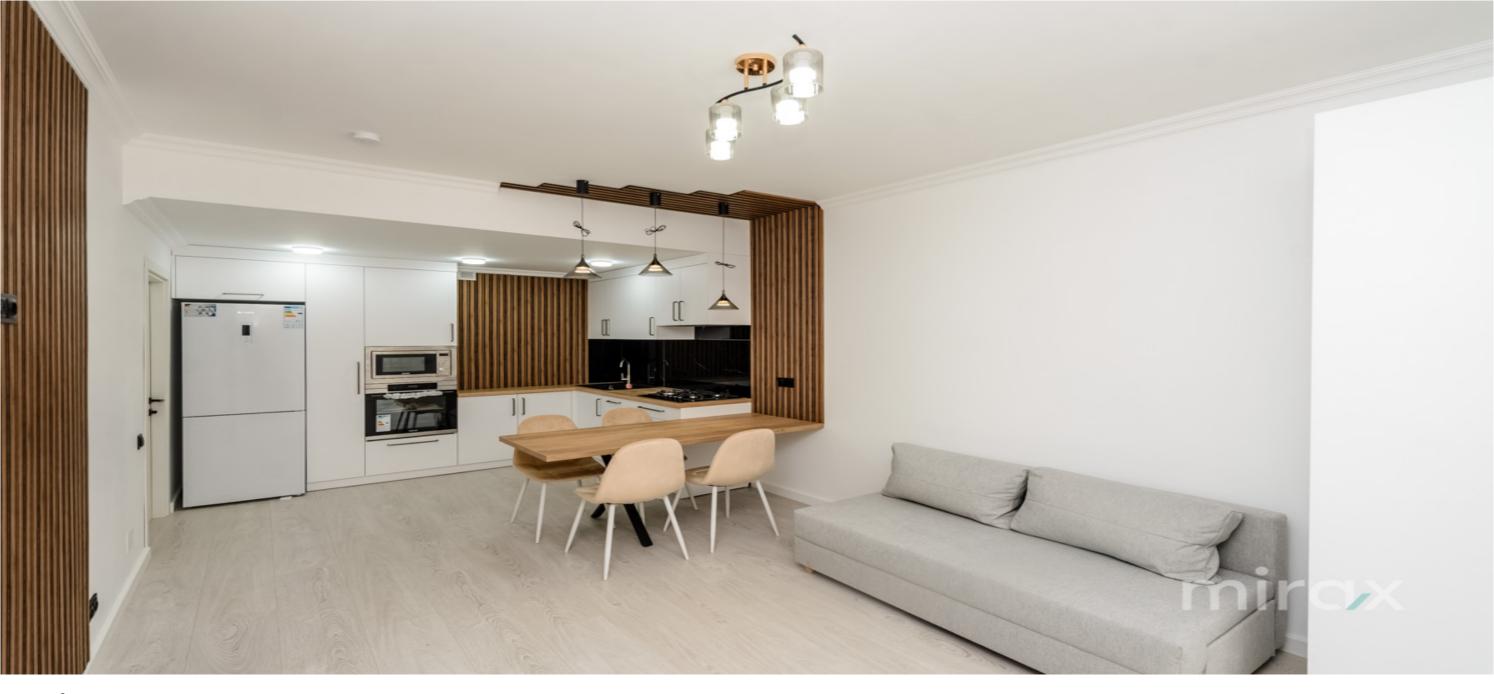

Sale 124 500 €

Dumitru Postolache

Apartment with 2 rooms and a living room for sale in the Estate Sunrise Complex on Ialoveni Street. Total area: 76 sq m. Partitioning: entrance hall, 2 bathrooms, living room, 2 rooms, kitchen, terrace. Features:

- The complex is built of BRIKSTON red brick;

- Insulated with mineral wool;

- Euro repair;

- Autonomous heating;

- Panoramic windows;

- Armored door;

- Furnished;

- Equipped with household appliances;