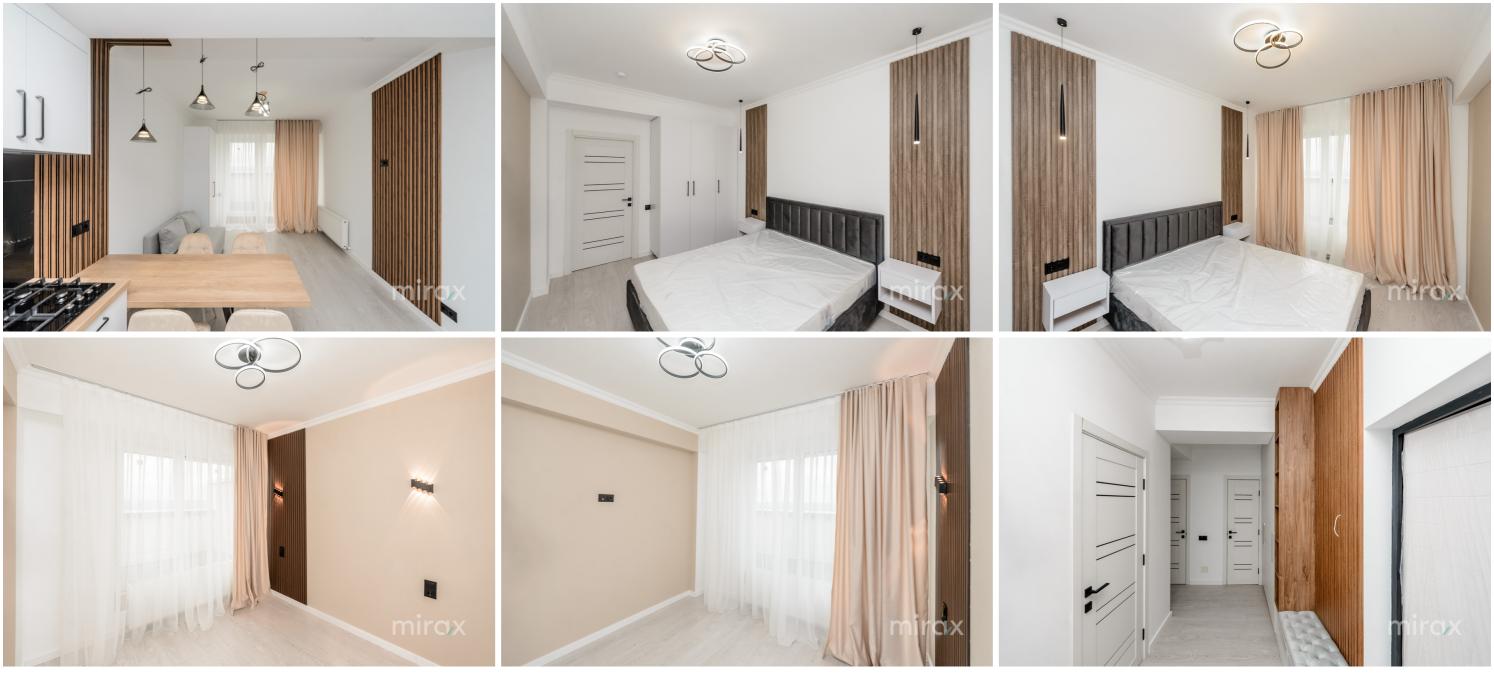

Sale 124 500 €

Dumitru Postolache

Apartment with 2 rooms and a living room for sale in the Estate Sunrise Complex on Ialoveni Street. Total area: 76 sq m. Partitioning: entrance hall, 2 bathrooms, living room, 2 rooms, kitchen, terrace. Features:

- The complex is built of BRIKSTON red brick;

- Insulated with mineral wool;

- Euro repair;

- Autonomous heating;

- Panoramic windows;

- Armored door;

- Furnished;

- Equipped with household appliances;

- Closed courtyard;

- Children's playground.

In the immediate vicinity you can find: school,

kindergarten, market, shopping centers.

Easy access to public transport in any direction of the

city.

Dumitru Postolache 079 246 777