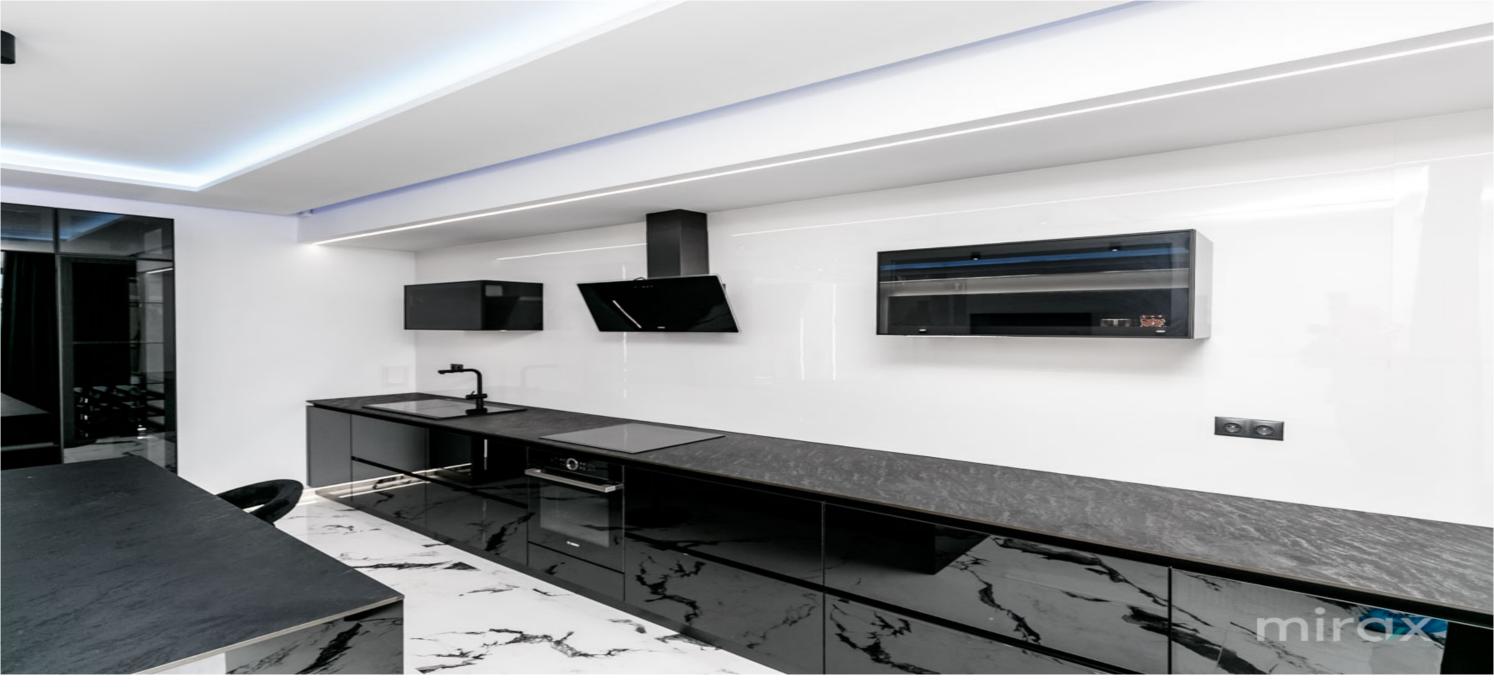

Partitioning: entrance hall, living room with kitchen, 2

bedrooms, 2 bathrooms, terrace.

Features:

- autonomous heating;
- underfloor heating throughout the entire housing perimeter;
- custom-made furniture;
- expensive technology;
- double-glazed windows;
- armored door;

Elena Pinin

- video surveillance;
- central location;
- family-type underground parking for 2 cars-60,000 euros;
- children's playground.

The OASIS residential complex is an ambitious project, which combines all the advantages of a comfortable lifestyle!