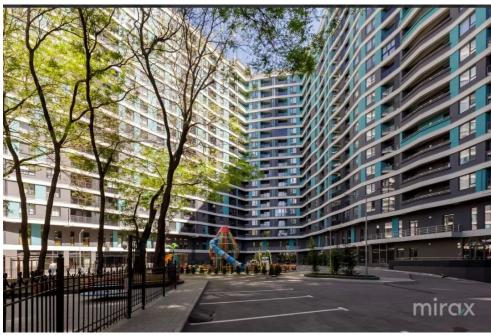

Elena Pinin

- video surveillance;
- central location;
- family-type underground parking for 2 cars-60,000 euros;
- children's playground.

The OASIS residential complex is an ambitious project, which combines all the advantages of a comfortable lifestyle!

The courtyard has parking spaces and a children's playground!

Nearby are: bank, pharmacy, kindergarten, market, school, supermarket, Decor Park, Pan Com, McDonald's, playground, park, parking lot.

078 093 777