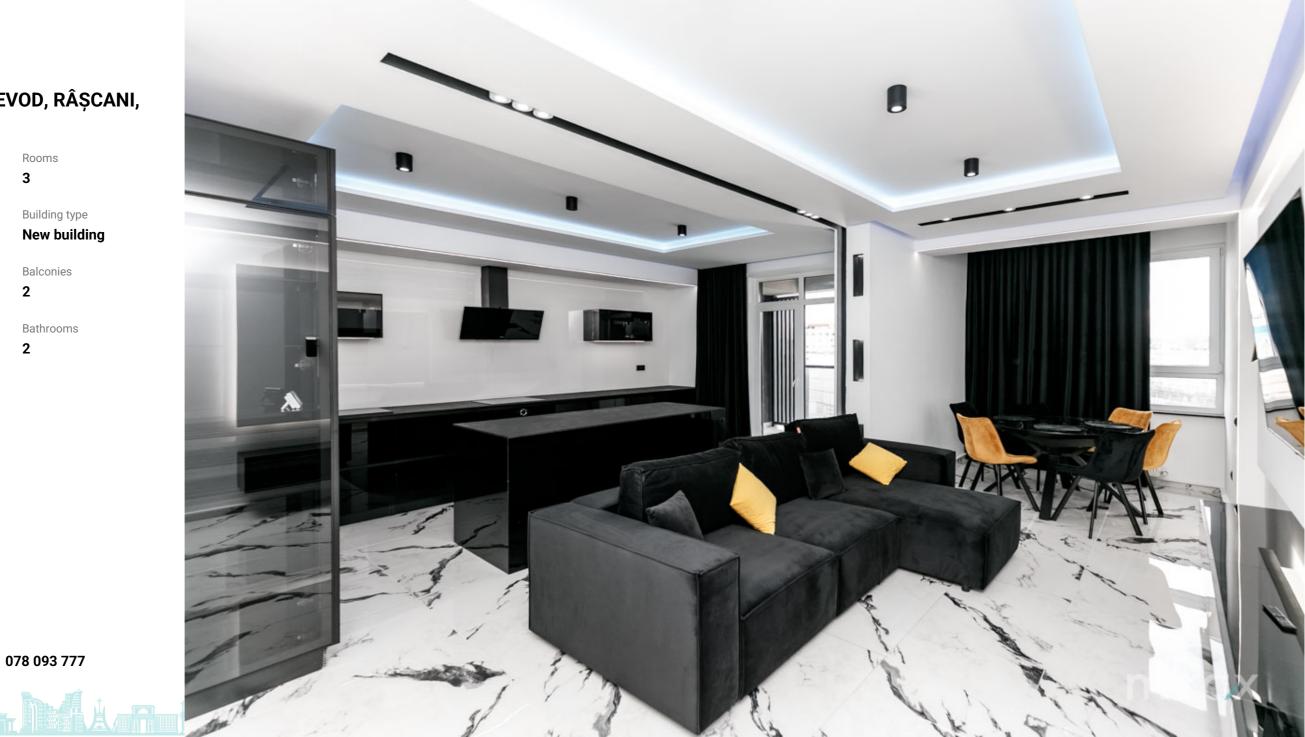

#### <sup>Sale</sup> 385 000 €

Elena Pinin

2-room apartment for sale, euro repair Premium Type, in the OASIS residential complex located in the Râșcani sector, Bogdan Voievod street.

1

Total area: 125 m2.

Partitioning: entrance hall, living room with kitchen, 2

bedrooms, 2 bathrooms, terrace.

Features:

- autonomous heating;
- underfloor heating throughout the entire housing perimeter;
- custom-made furniture;
- expensive technology;
- double-glazed windows;
- armored door;

Elena Pinin

- video surveillance;
- central location;
- family-type underground parking for 2 cars-60,000 euros;
- children's playground.

The OASIS residential complex is an ambitious project, which combines all the advantages of a comfortable lifestyle!