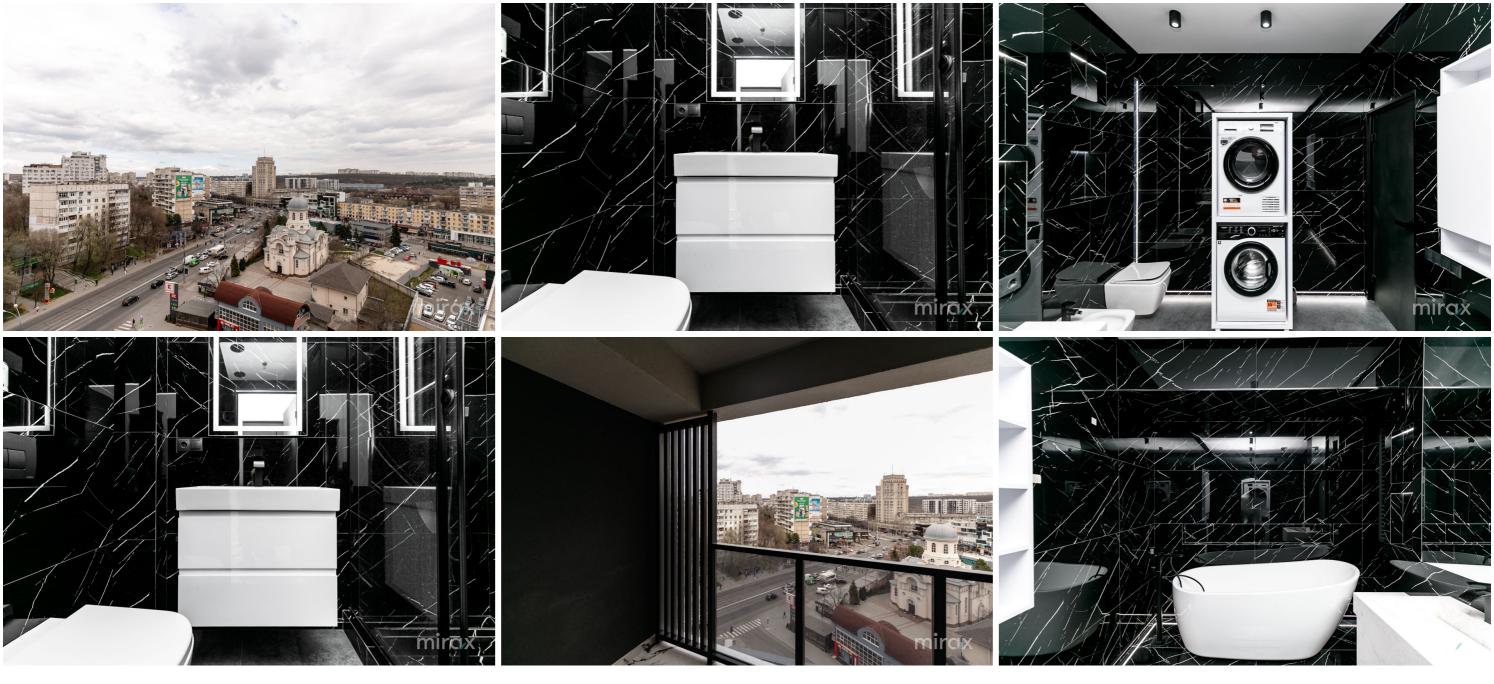

#### <sup>Sale</sup> 385 000 €

Elena Pinin

2-room apartment for sale, euro repair Premium Type, in the OASIS residential complex located in the Râșcani sector, Bogdan Voievod street.

1

Total area: 125 m2.

Partitioning: entrance hall, living room with kitchen, 2

bedrooms, 2 bathrooms, terrace.

Features:

- autonomous heating;
- underfloor heating throughout the entire housing perimeter;
- custom-made furniture;
- expensive technology;
- double-glazed windows;
- armored door;

Elena Pinin

- video surveillance;
- central location;
- family-type underground parking for 2 cars-60,000 euros;
- children's playground.

The OASIS residential complex is an ambitious project, which combines all the advantages of a comfortable lifestyle!