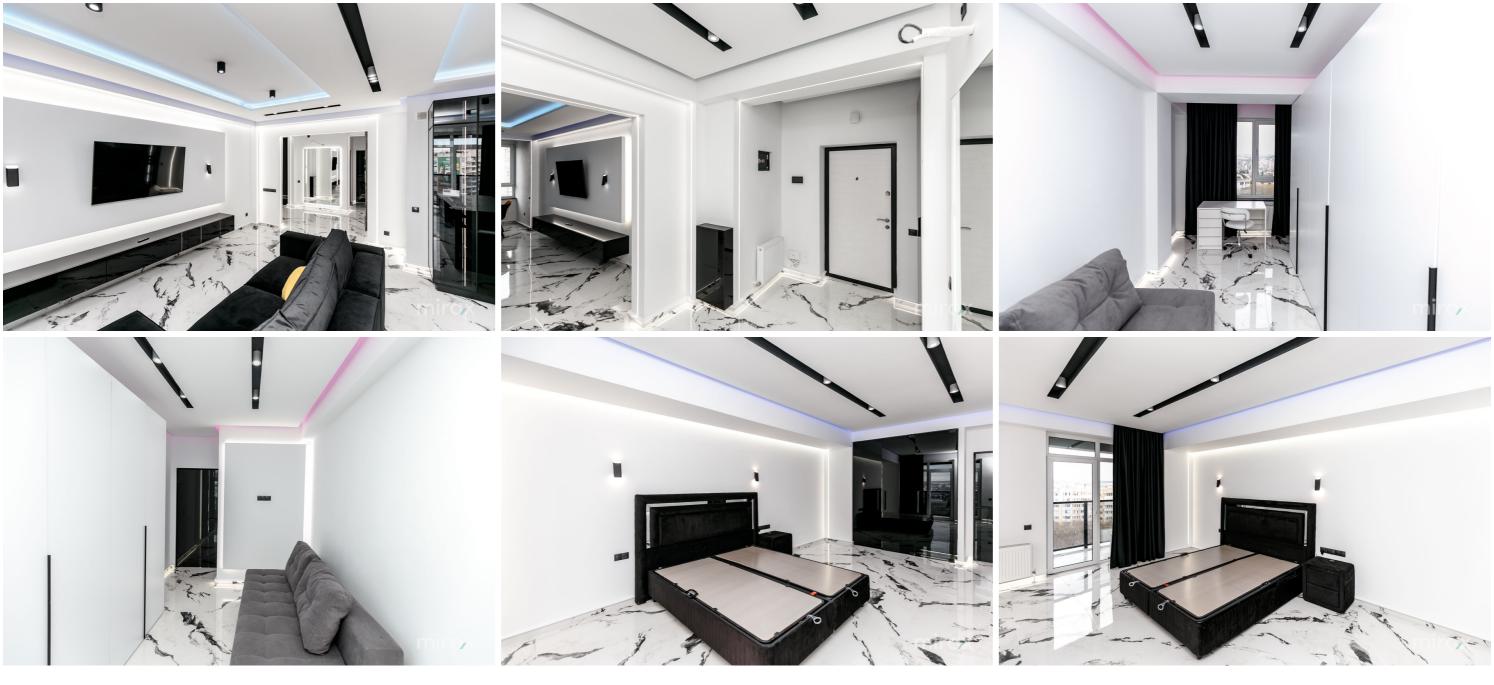

Partitioning: entrance hall, living room with kitchen, 2

bedrooms, 2 bathrooms, terrace.

Features:

- autonomous heating;
- underfloor heating throughout the entire housing perimeter;
- custom-made furniture;
- expensive technology;
- double-glazed windows;
- armored door;

Elena Pinin

- video surveillance;
- central location;
- family-type underground parking for 2 cars-60,000 euros;
- children's playground.

The OASIS residential complex is an ambitious project, which combines all the advantages of a comfortable lifestyle!