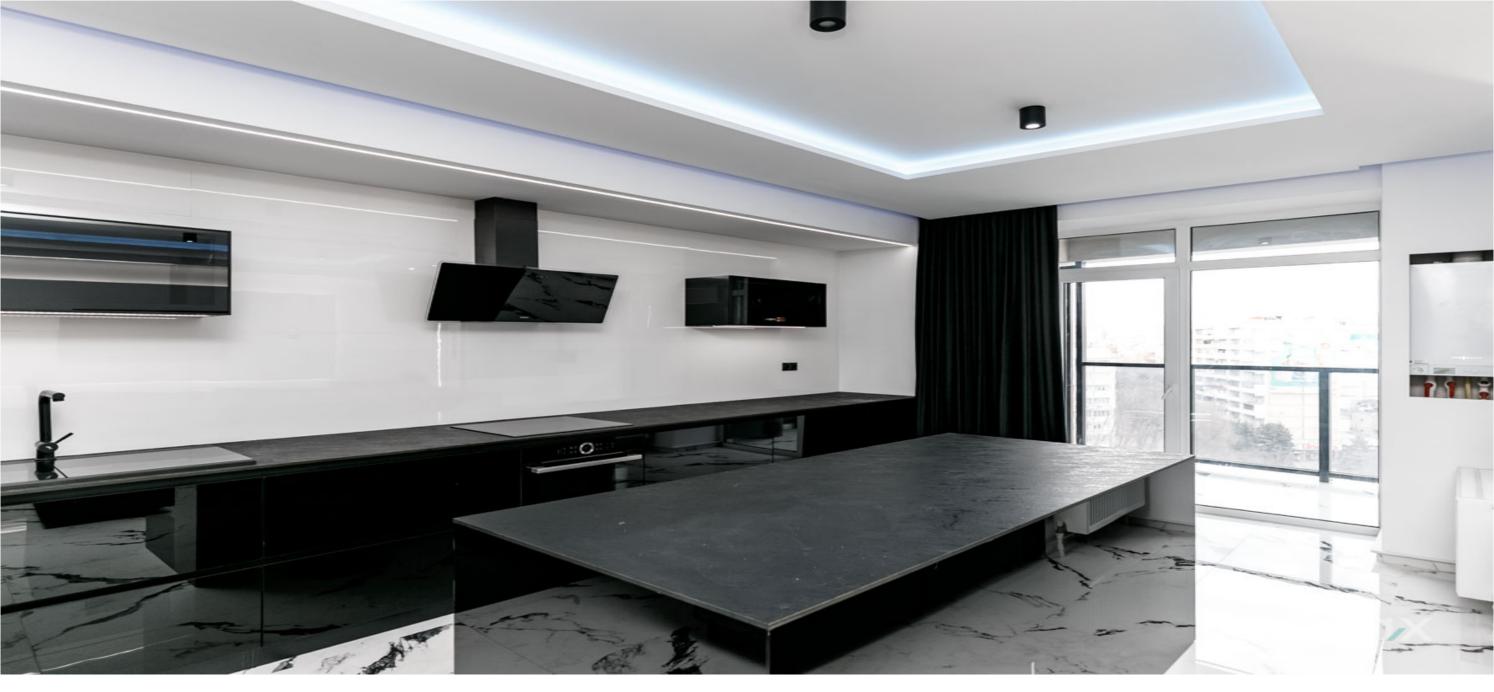

Partitioning: entrance hall, living room with kitchen, 2

bedrooms, 2 bathrooms, terrace.

Features:

- autonomous heating;
- underfloor heating throughout the entire housing perimeter;
- custom-made furniture;
- expensive technology;
- double-glazed windows;
- armored door;

Elena Pinin

- video surveillance;
- central location;
- family-type underground parking for 2 cars-60,000 euros;
- children's playground.

The OASIS residential complex is an ambitious project, which combines all the advantages of a comfortable lifestyle!