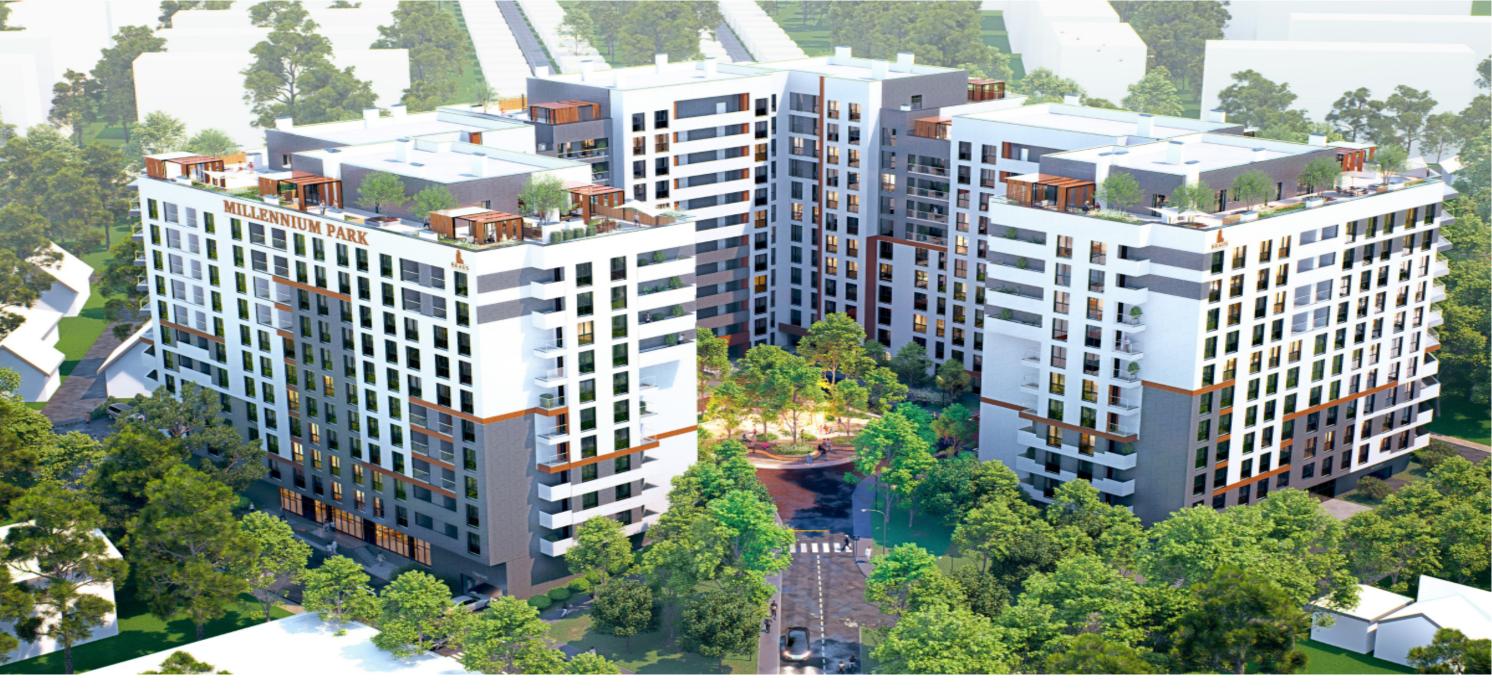

<sup>Sale</sup> 71 200 €

Nicolae Pruteanu

For sale apartment with 1 room and living room with installment payment, located in sec. Telecentru, sós. Hâncești.

Braus Millennium Park Complex, construction company "Braus Imobiliare".

Total area: 51.6 sq m

Compartmentation: bedroom, living room, bathroom, kitchen, balcony.

Features:

- White version;

- Autonomous heating;

- The building shell is designed to withstand earthquakes up to magnitude 8 on the Richter scale, providing you with safety;