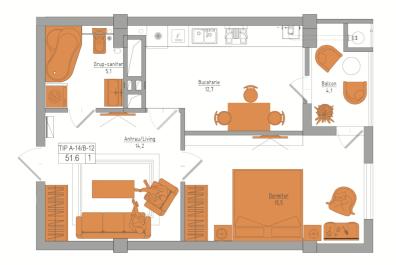

Total area: 51.6 sq m

Compartmentation: bedroom, living room, bathroom, kitchen, balcony.

Features:

- White version;

- Autonomous heating;

- The building shell is designed to withstand earthquakes up to magnitude 8 on the Richter scale, providing you with safety;

- Generous ceiling height of 3 meters;

- Ventilated facade made of tiles;

- Underfloor heating;

- Red brick walls Brikston, ensuring durability and excellent thermal insulation;

- The windows are equipped with sound insulation and **Nicolae Pruteanu** thermal efficiency, ensuring thermal comfort and reducing external noise for a quiet life;