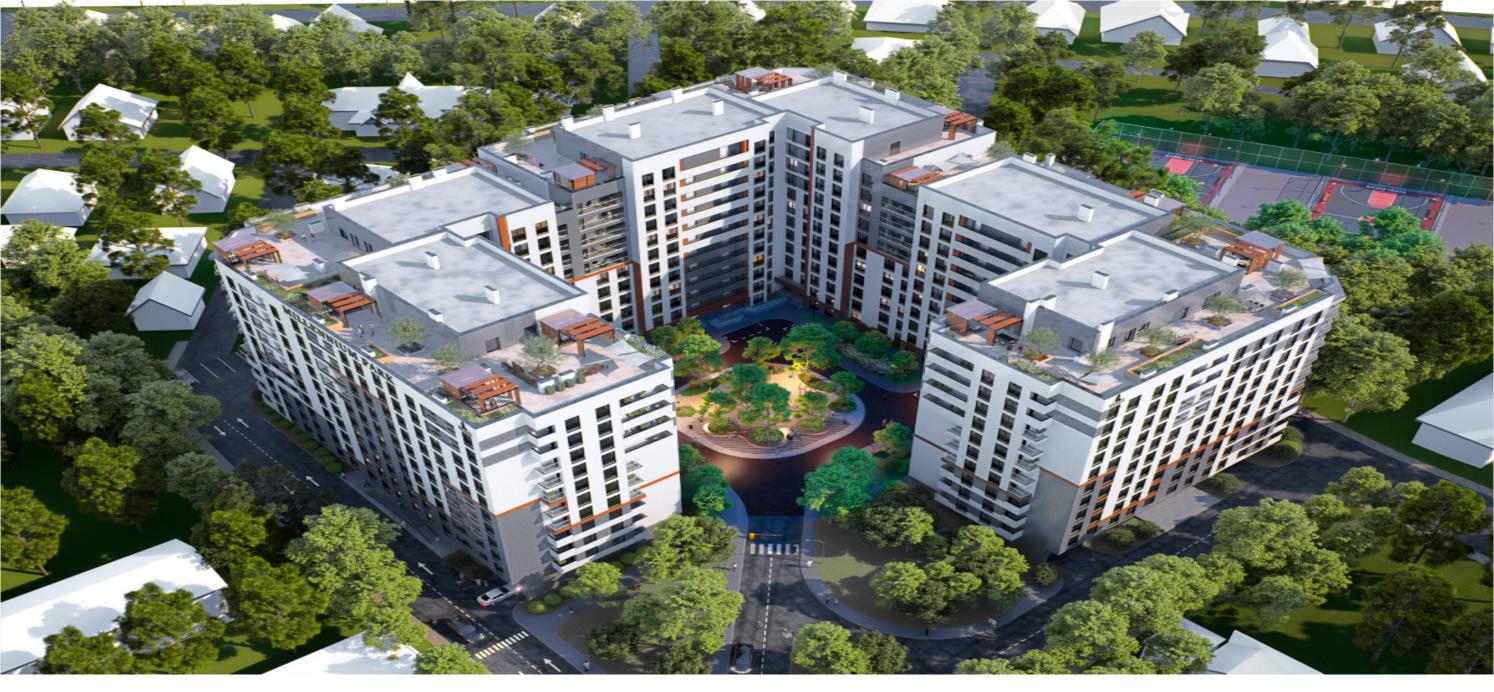

<sup>Sale</sup> 71 200 €

Nicolae Pruteanu

For sale apartment with 1 room and living room with installment payment, located in sec. Telecentru, sós. Hâncești.

Braus Millennium Park Complex, construction company "Braus Imobiliare".

Total area: 51.6 sq m

Compartmentation: bedroom, living room, bathroom, kitchen, balcony.

Features:

- White version;

- Autonomous heating;

- The building shell is designed to withstand earthquakes up to magnitude 8 on the Richter scale, providing you with safety;