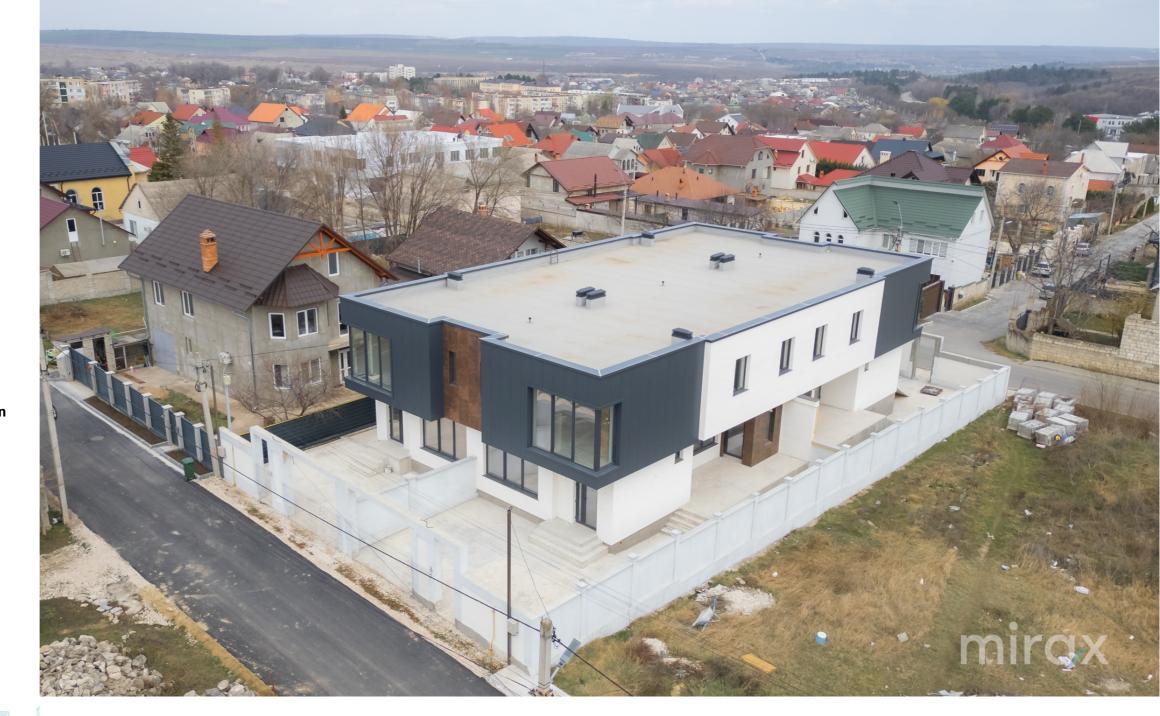

#### STR. ALBIȘOARA, CIORESCU, MUN. CHIȘINĂU

| Surface, m2  | Rooms              |
|--------------|--------------------|
| <b>224</b>   | 3                  |
| Floors<br>2  | Land, are <b>2</b> |
| Garage       | Bathrooms          |
| <b>No</b>    | <b>3</b>           |
| Bulding type | House condition    |
| New building | White variant      |

PlumbingSewerageGasificationWith plumbingWith sewerageWith gasification

079 184 777

<sup>Sale</sup> 169 900 €

Petru Roșca

Duplex for sale in 2 levels, white version, located in Ciorescu commune, Albișoara street. Total area: 224.4 sq m

Land area: 2 ares

Compartment:

Terrace.

Cellar.

Basement: Garage, sauna, laundry, bathroom. 1st floor: living room, hallway, kitchen, bathroom, boiler room.

2nd floor: 3 bedrooms, 2 dressing rooms, bathroom, hallway.