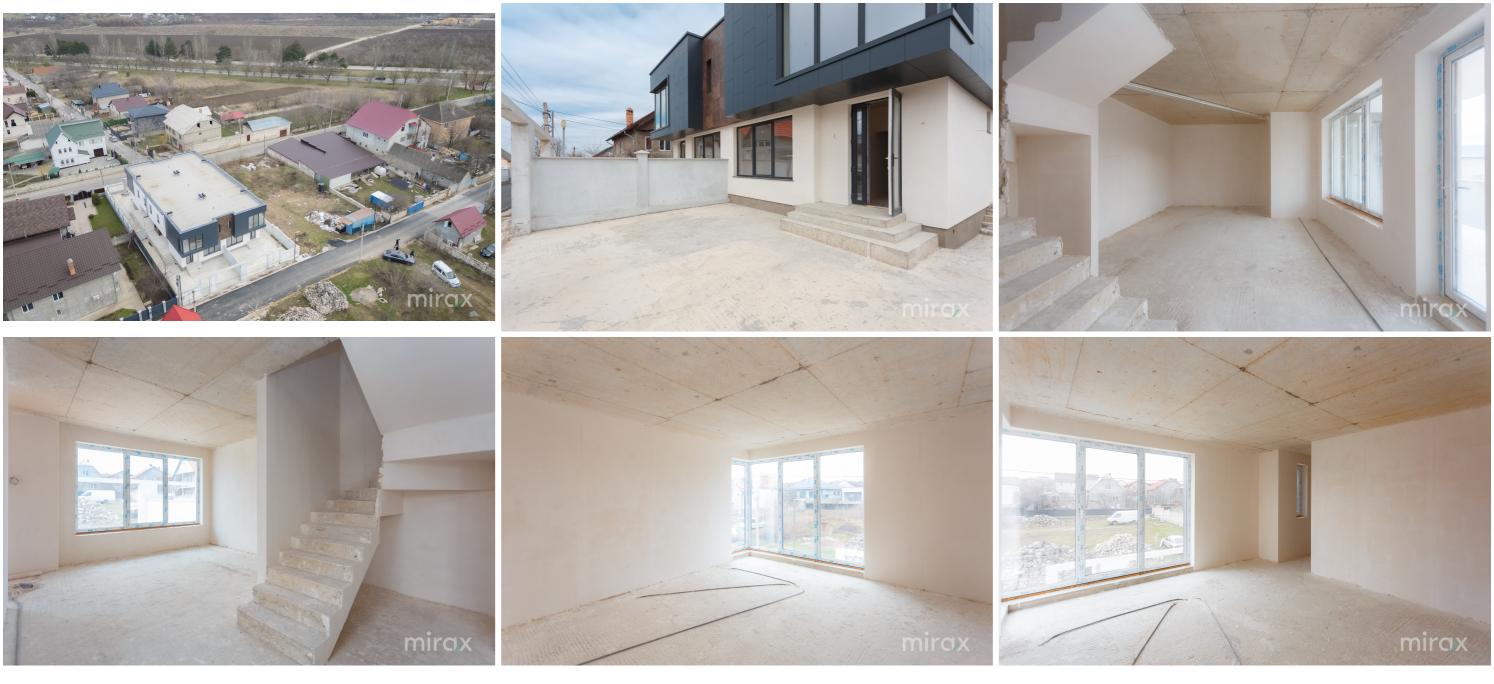

#### STR. ALBIȘOARA, CIORESCU, MUN. CHIȘINĂU

| Surface, m2  | Rooms              |
|--------------|--------------------|
| <b>224</b>   | 3                  |
| Floors<br>2  | Land, are <b>2</b> |
| Garage       | Bathrooms          |
| <b>No</b>    | <b>3</b>           |
| Bulding type | House condition    |
| New building | White variant      |

PlumbingSewerageGasificationWith plumbingWith sewerageWith gasification

079 184 777

<sup>Sale</sup> 169 900 €

Petru Roșca

Duplex for sale in 2 levels, white version, located in Ciorescu commune, Albișoara street. Total area: 224.4 sq m

Land area: 2 ares

Compartment:

Terrace.

Cellar.

Basement: Garage, sauna, laundry, bathroom. 1st floor: living room, hallway, kitchen, bathroom, boiler room.

2nd floor: 3 bedrooms, 2 dressing rooms, bathroom, hallway.

Features:

- Monolithic concrete structure brand 250 - frame with load-bearing masonry;

- Brikstown brick 33 cm, resistant, eco and natural product;

- Insulated with 8 cm mineral wool;

- Ceramic tile facade;

- Ventilated facades and decorative natural stone;

VEKA windows with 7 chambers 82 mm and PVC profile, LOW E, 4S quality that saves 20-30% on heat;
Insulated and Waterproofed Roof with 1.5 mm German PVC membrane and XPC polystyrene, 15 years warranty, with the prospect of installing solar panels on the roof, which allows for significant energy consumption red