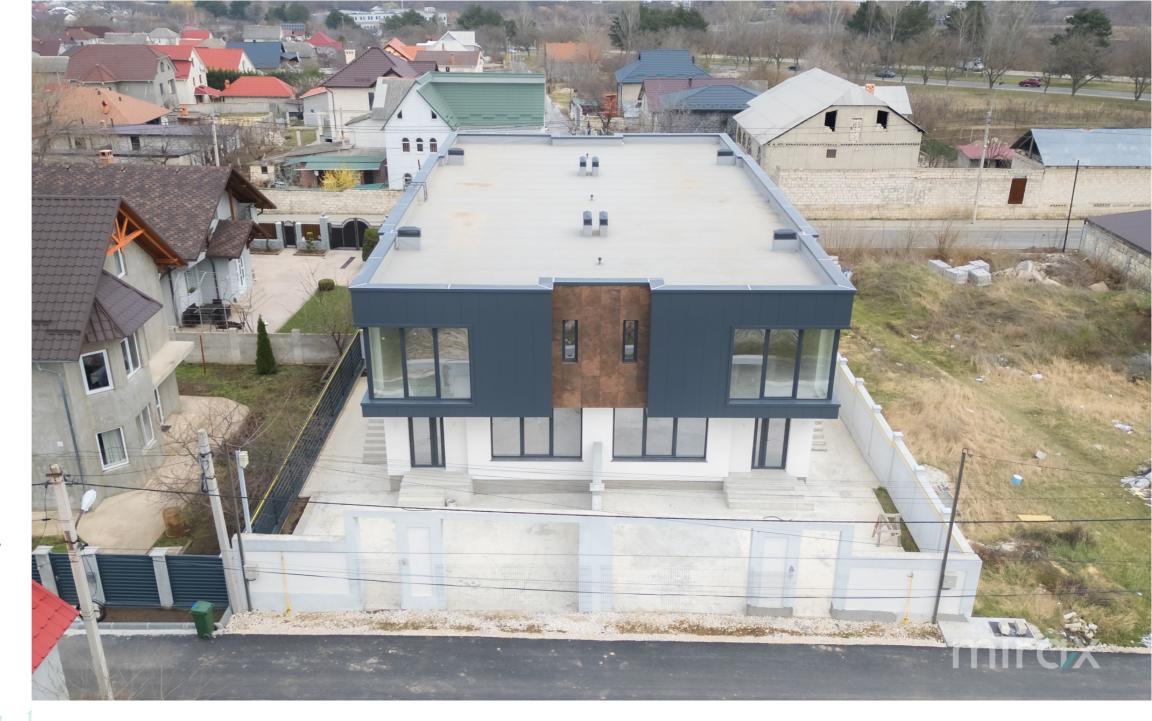

#### STR. ALBIȘOARA, CIORESCU, MUN. CHIȘINĂU

| Surface, m2  | Rooms              |
|--------------|--------------------|
| <b>224</b>   | 3                  |
| Floors<br>2  | Land, are <b>2</b> |
| Garage       | Bathrooms          |
| <b>No</b>    | <b>3</b>           |
| Bulding type | House condition    |
| New building | White variant      |

PlumbingSewerageGasificationWith plumbingWith sewerageWith gasification

079 184 777

<sup>Sale</sup> 169 900 €

Petru Roșca

Duplex for sale in 2 levels, white version, located in Ciorescu commune, Albișoara street. Total area: 224.4 sq m

Land area: 2 ares

Compartment:

Terrace.

Cellar.

Basement: Garage, sauna, laundry, bathroom. 1st floor: living room, hallway, kitchen, bathroom, boiler room.

2nd floor: 3 bedrooms, 2 dressing rooms, bathroom, hallway.