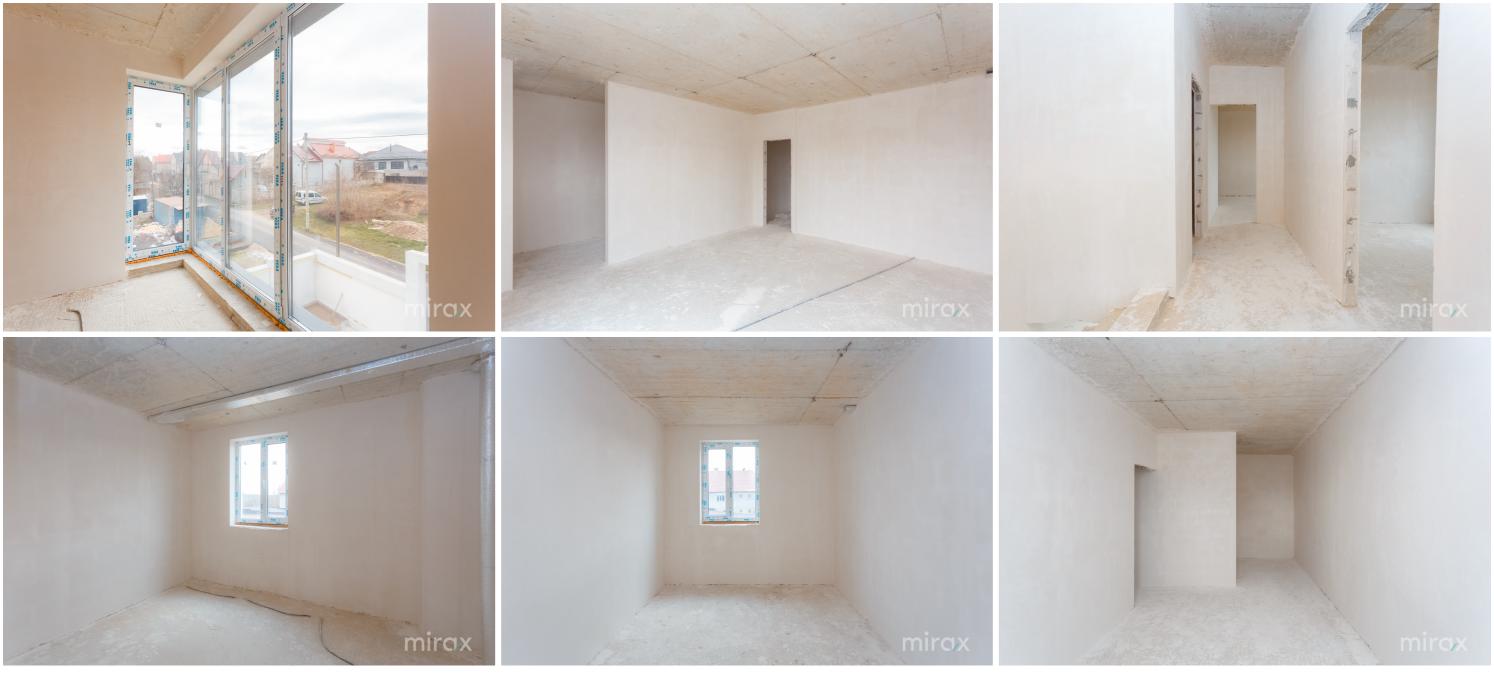

Land area: 2 ares

Compartment:

Terrace.

Cellar.

Basement: Garage, sauna, laundry, bathroom. 1st floor: living room, hallway, kitchen, bathroom, boiler room.

2nd floor: 3 bedrooms, 2 dressing rooms, bathroom, hallway.