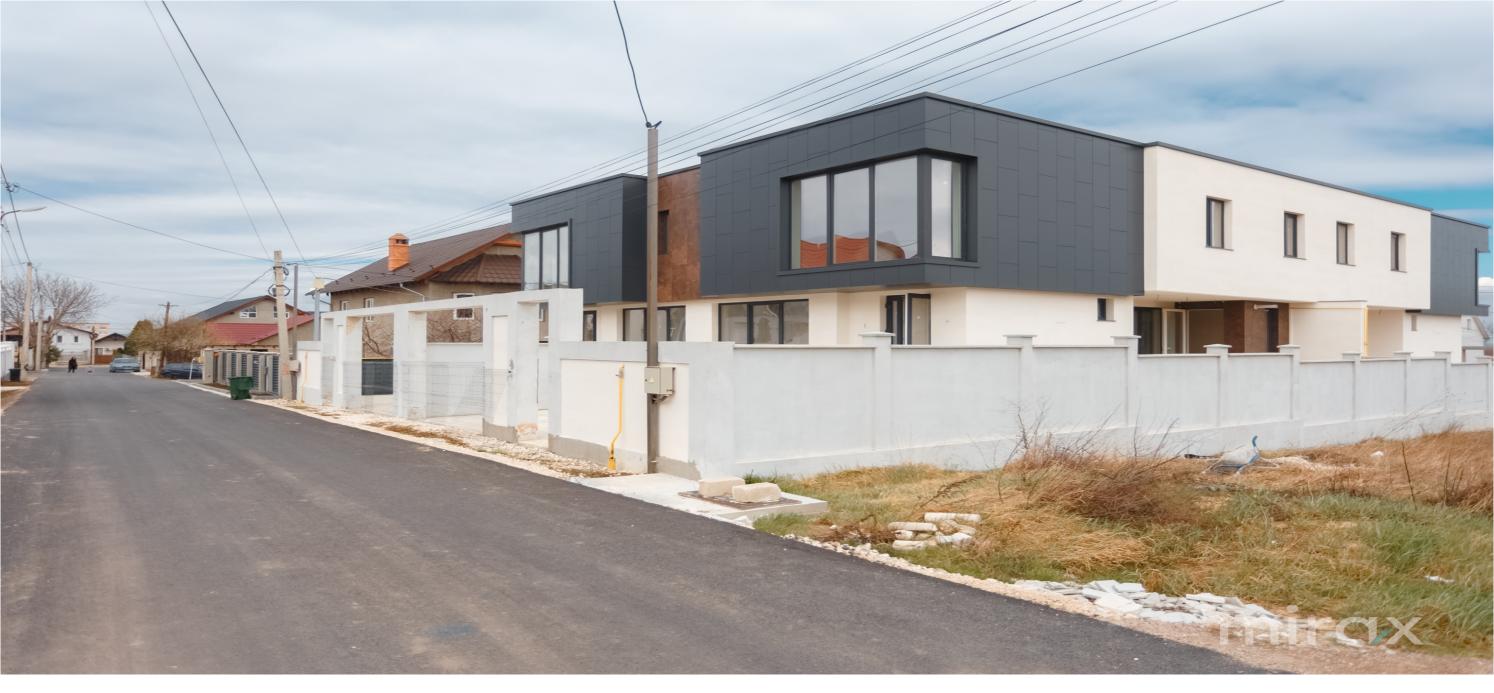

Features:

- Monolithic concrete structure brand 250 - frame with load-bearing masonry;

- Brikstown brick 33 cm, resistant, eco and natural product;

- Insulated with 8 cm mineral wool;

- Ceramic tile facade;

- Ventilated facades and decorative natural stone;

VEKA windows with 7 chambers 82 mm and PVC profile, LOW E, 4S quality that saves 20-30% on heat;
Insulated and Waterproofed Roof with 1.5 mm German PVC membrane and XPC polystyrene, 15 years warranty, with the prospect of installing solar panels on the roof, which allows for significant energy consumption red