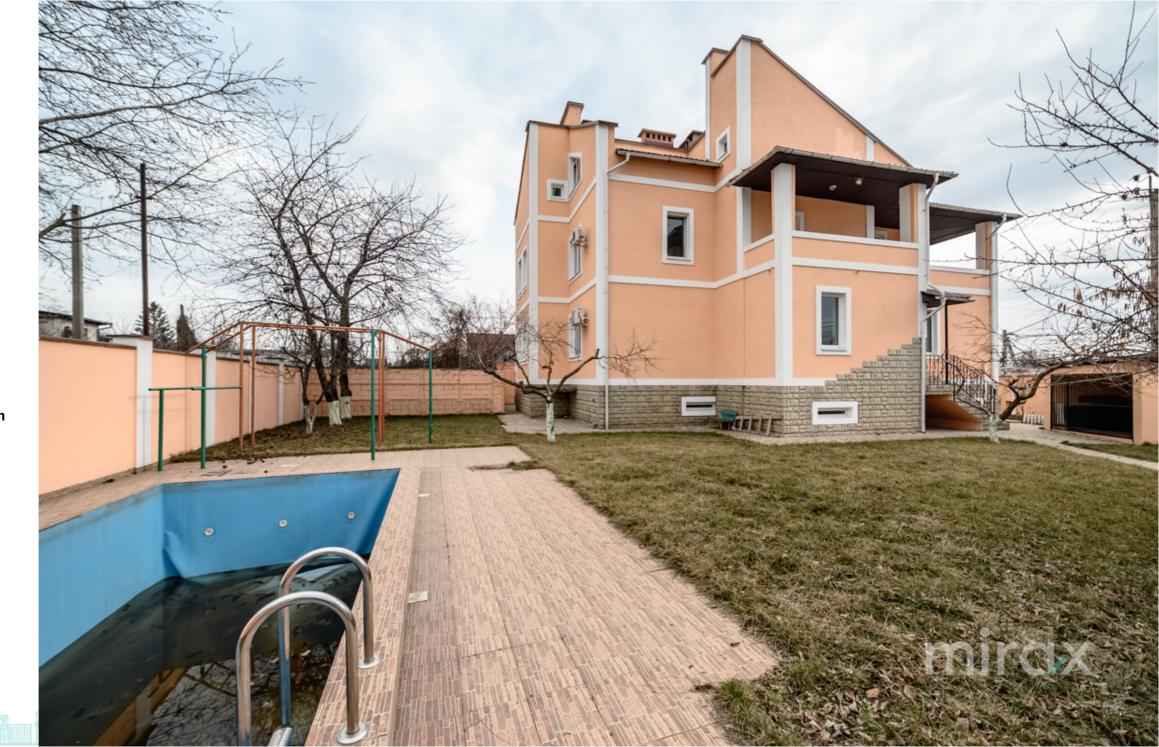

## mirax

For sale 3-level house located in the city of Durleşti, Alexandru Marinescu Street.

Total area: 780 sq m Land area: 5 ares Compartmentation:

Level 0 - cellar, garage for 4 cars, storage room, technical room, sauna, jacuzzi.

## Features:

- connected to all communications;
- euro repair;
- autonomous heating;
- double-glazed windows;
- wooden doors;
- wooden stairs;
- built of limestone;
- outdoor pool;
- gazebo;
- superb view of the sunset.

The house is located on private territory with limited and secured access.

Developed infrastructure with easy access to public transport.

In the immediate vicinity there is a Linella market, bank, school, kindergarten,