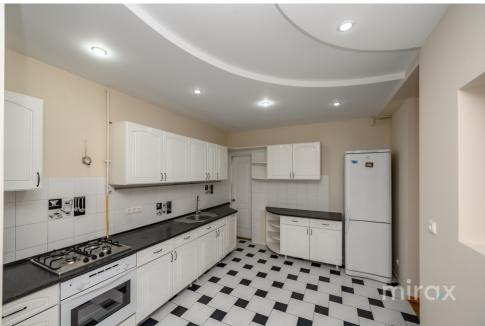

Level 1 - housing: spacious living room, kitchen, dining room, bathroom, hallway, study.

Level 2 - housing: 6 bedrooms, 2 bathrooms, balcony.

Level 3 - Attic - 4 separate spaces, which can be arranged as desired.