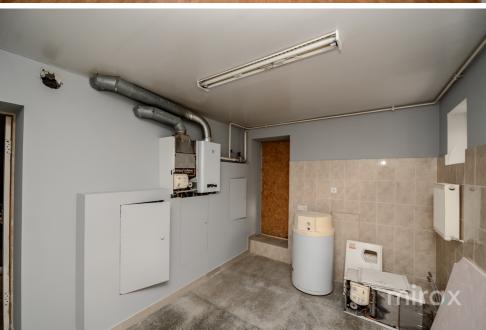

## mirax

For sale 3-level house located in the city of Durleşti, Alexandru Marinescu Street.

Total area: 780 sq m Land area: 5 ares Compartmentation:

Level 0 - cellar, garage for 4 cars, storage room, technical room, sauna, jacuzzi.

## Features:

- connected to all communications;
- euro repair;
- autonomous heating;
- double-glazed windows;
- wooden doors;
- wooden stairs;
- built of limestone;
- outdoor pool;
- gazebo;
- superb view of the sunset.