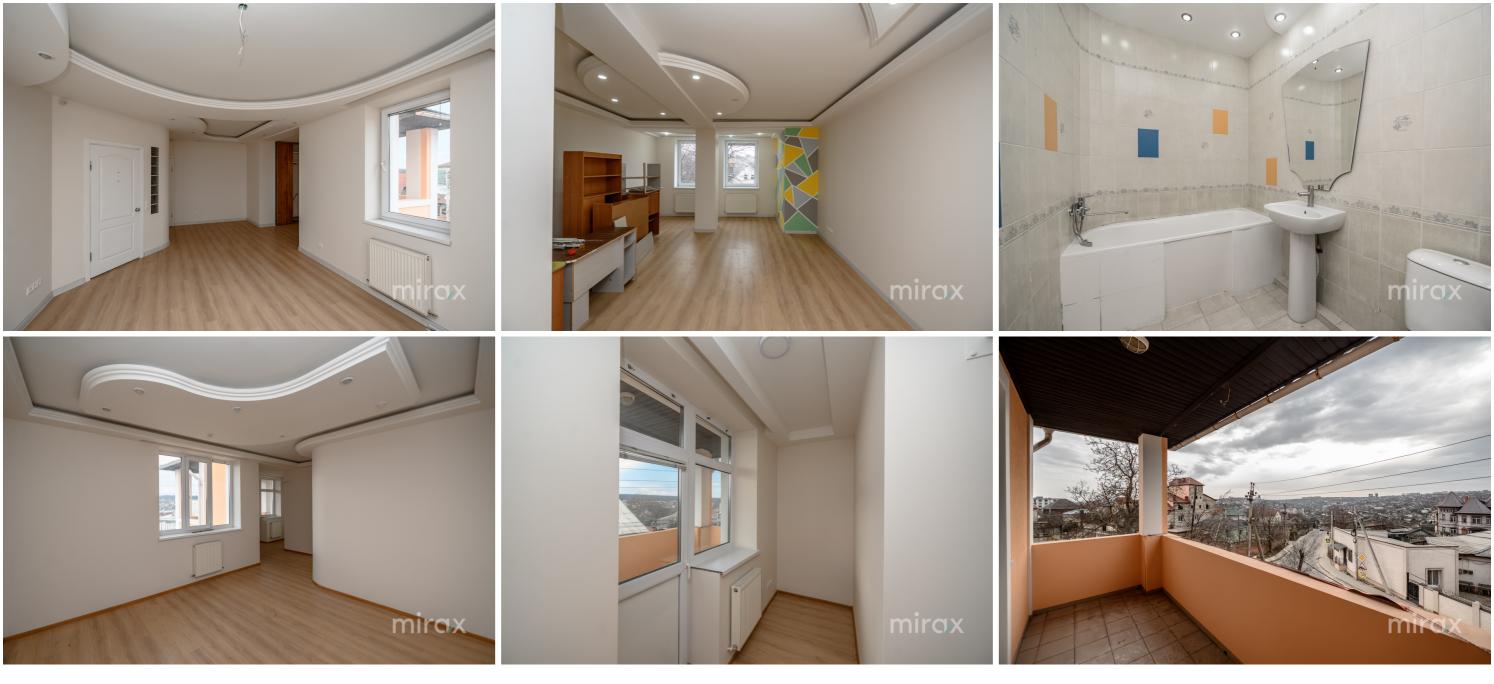

y, study.

Level 2 - housing: 6 bedrooms, 2 bathrooms, balcony.

Level 3 - Attic - 4 separate spaces, which can be arranged as desired.

## Features:

- connected to all communications;
- euro repair;
- autonomous heating;
- double-glazed windows;
- wooden doors;
- wooden stairs;
- built of limestone;
- outdoor pool;
- gazebo;
- superb view of the sunset.

The house is located on private territory with limited and secured access.

Developed infrastructure with easy access to public transport.

In the immediate vicinity there is a Linella market, bank, school, kindergarten,

Natalia Staver

076 607 776





Localizare pe hartă

STR. ALEXANDRU MARINESCU, DURLEȘTI, MUN. CHIȘINĂU

Natalia Staver

076 607 776

str. Alexandru Marinescu, Durlești, mun. Chișinău





























































STR. ARMENEASCĂ, 23