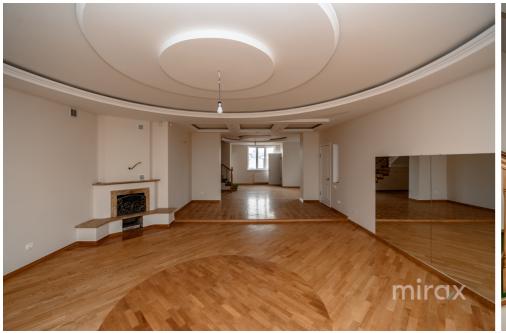

Level 1 - housing: spacious living room, kitchen, dining room, bathroom, hallway, study.

Level 2 - housing: 6 bedrooms, 2 bathrooms, balcony.

Level 3 - Attic - 4 separate spaces, which can be arranged as desired.

## Features:

- connected to all communications;
- euro repair;
- autonomous heating;
- double-glazed windows;
- wooden doors;
- wooden stairs;
- built of limestone;
- outdoor pool;
- gazebo;
- superb view of the sunset.