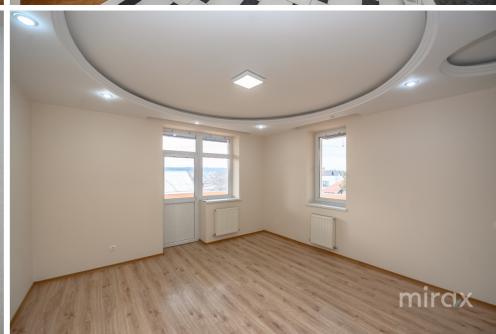

## Features:

- connected to all communications;
- euro repair;
- autonomous heating;
- double-glazed windows;
- wooden doors;
- wooden stairs;
- built of limestone;
- outdoor pool;
- gazebo;
- superb view of the sunset.