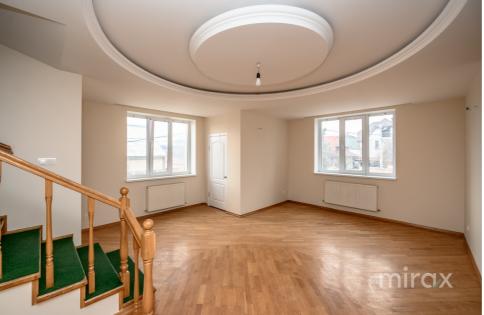

Level 1 - housing: spacious living room, kitchen, dining room, bathroom, hallway, study.

Level 2 - housing: 6 bedrooms, 2 bathrooms, balcony.

Level 3 - Attic - 4 separate spaces, which can be arranged as desired.

## Features:

- connected to all communications;
- euro repair;
- autonomous heating;
- double-glazed windows;
- wooden doors;
- wooden stairs;
- built of limestone;
- outdoor pool;
- gazebo;
- superb view of the sunset.