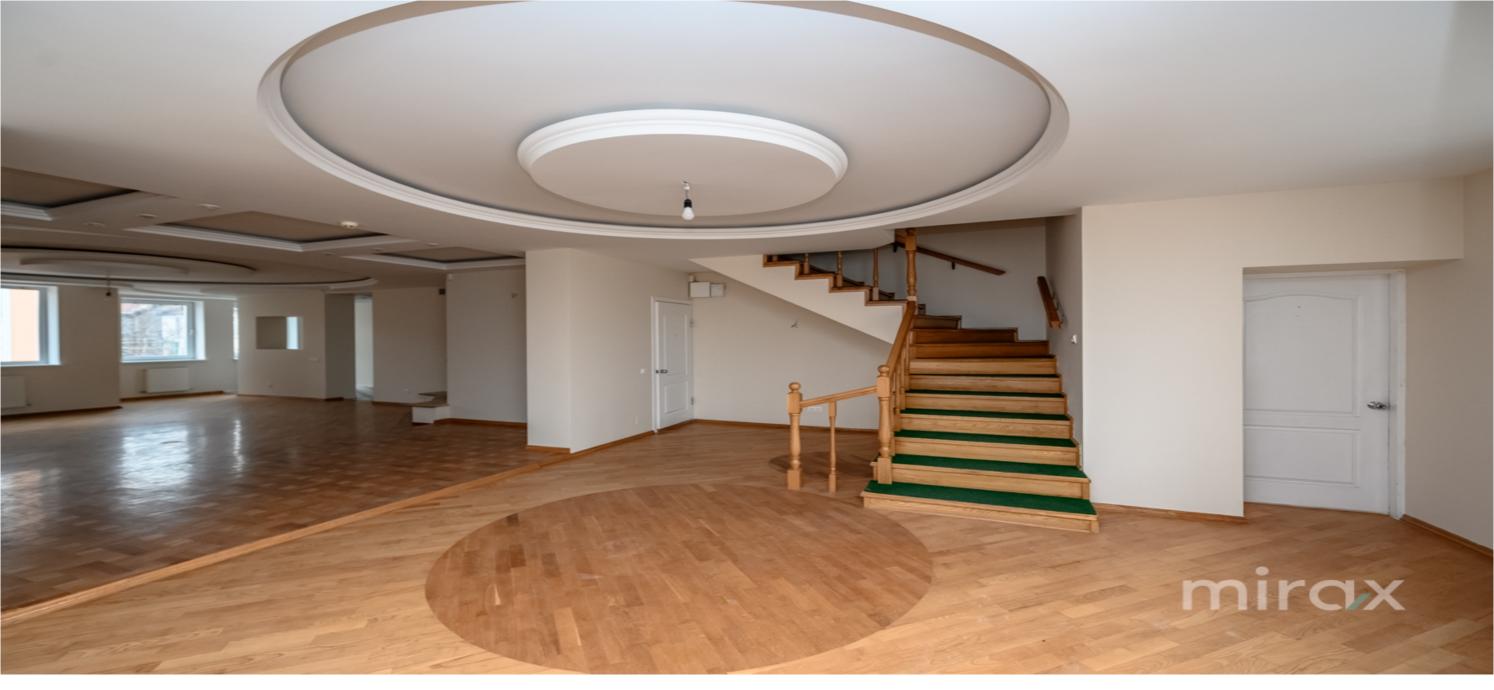

Level 1 - housing: spacious living room, kitchen, dining room, bathroom, hallway, study.

Level 2 - housing: 6 bedrooms, 2 bathrooms, balcony.

Level 3 - Attic - 4 separate spaces, which can be arranged as desired.

## Features:

- connected to all communications;
- euro repair;
- autonomous heating;
- double-glazed windows;
- wooden doors;
- wooden stairs;
- built of limestone;
- outdoor pool;
- gazebo;
- superb view of the sunset.