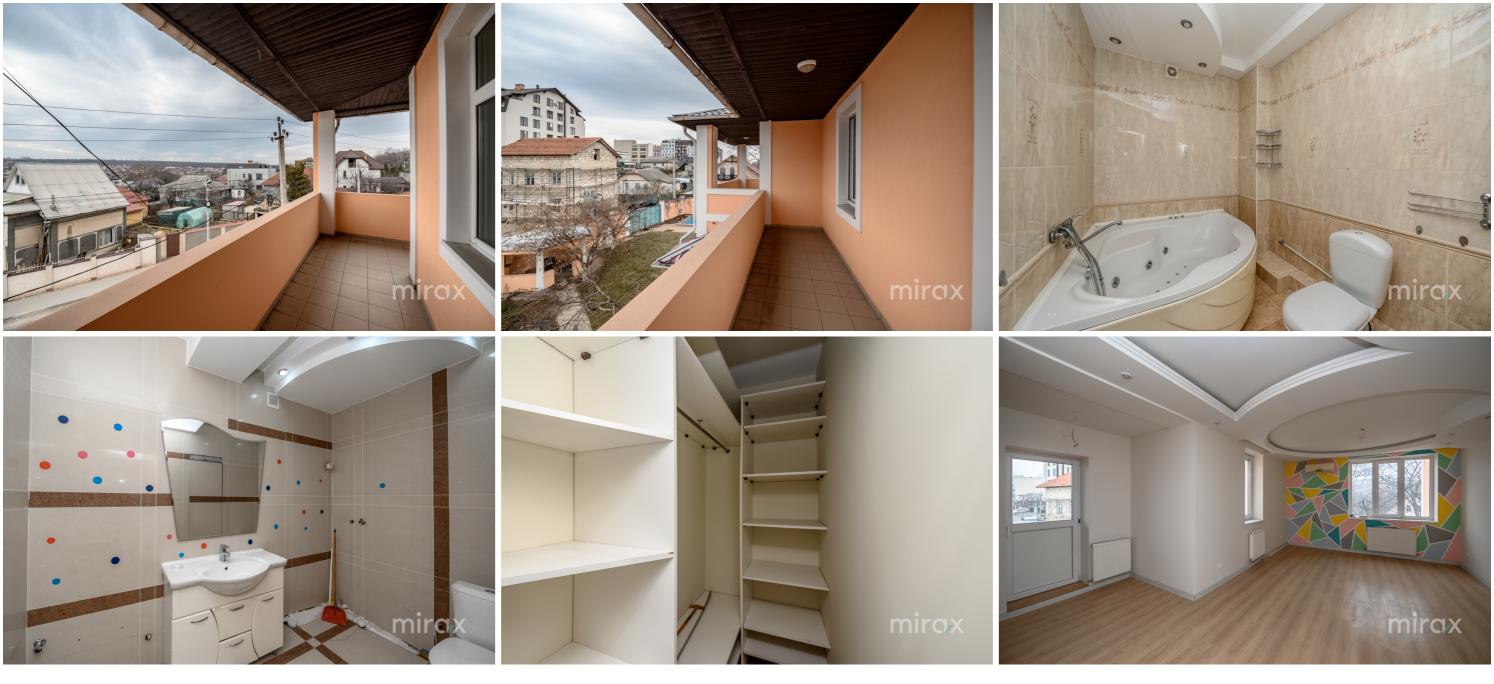

, hallway, study.

Level 2 - housing: 6 bedrooms, 2 bathrooms, balcony.

Level 3 - Attic - 4 separate spaces, which can be arranged as desired.

## Features:

- connected to all communications;
- euro repair;
- autonomous heating;
- double-glazed windows;
- wooden doors;
- wooden stairs;
- built of limestone;
- outdoor pool;
- gazebo;
- superb view of the sunset.

The house is located on private territory with limited and secured access.

Developed infrastructure with easy access to public transport.

In the immediate vicinity there is a Linella market, bank, school, kindergarten,

Natalia Staver

076 607 776





Localizare pe hartă

STR. ALEXANDRU MARINESCU, DURLEȘTI, MUN. CHIȘINĂU

Natalia Staver

076 607 776

str. Alexandru Marinescu, Durlești, mun. Chișinău





























































STR. ARMENEASCĂ, 23