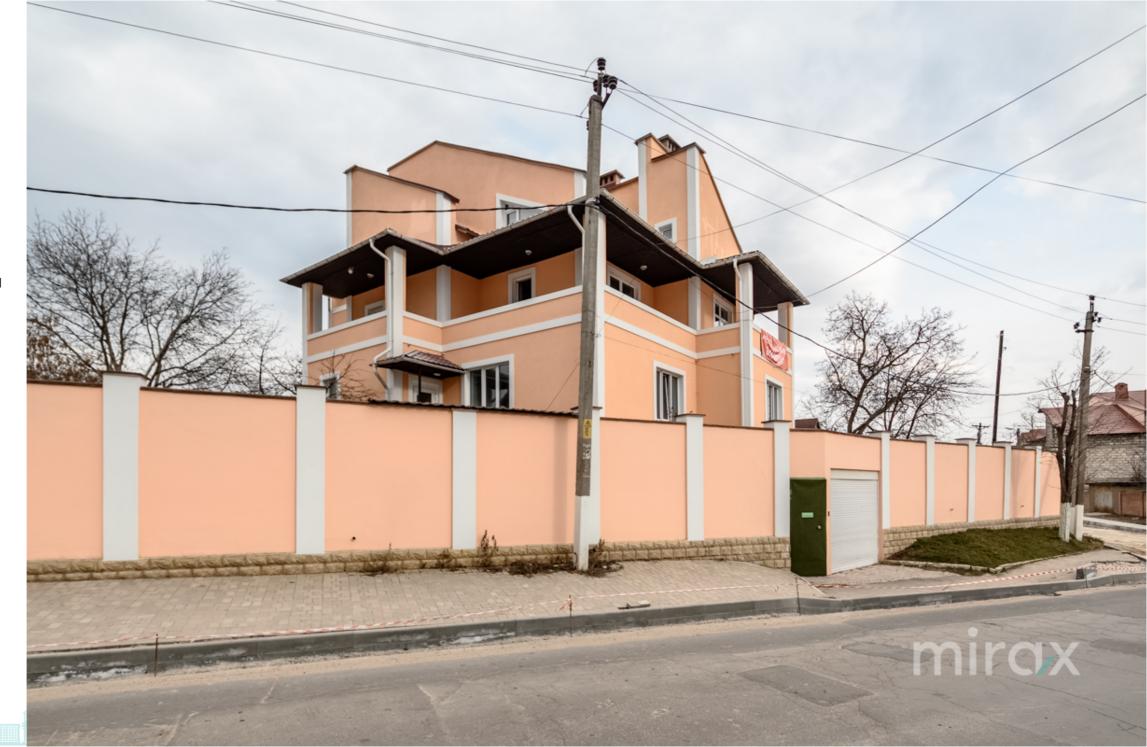

## mirax

For sale 3-level house located in the city of Durleşti, Alexandru Marinescu Street.

Total area: 780 sq m Land area: 5 ares Compartmentation:

Level 0 - cellar, garage for 4 cars, storage room, technical room, sauna, jacuzzi.

The house is located on private territory with limited and secured access.

Developed infrastructure with easy access to public transport.

In the immediate vicinity there is a Linella market, bank, school, kindergarten,