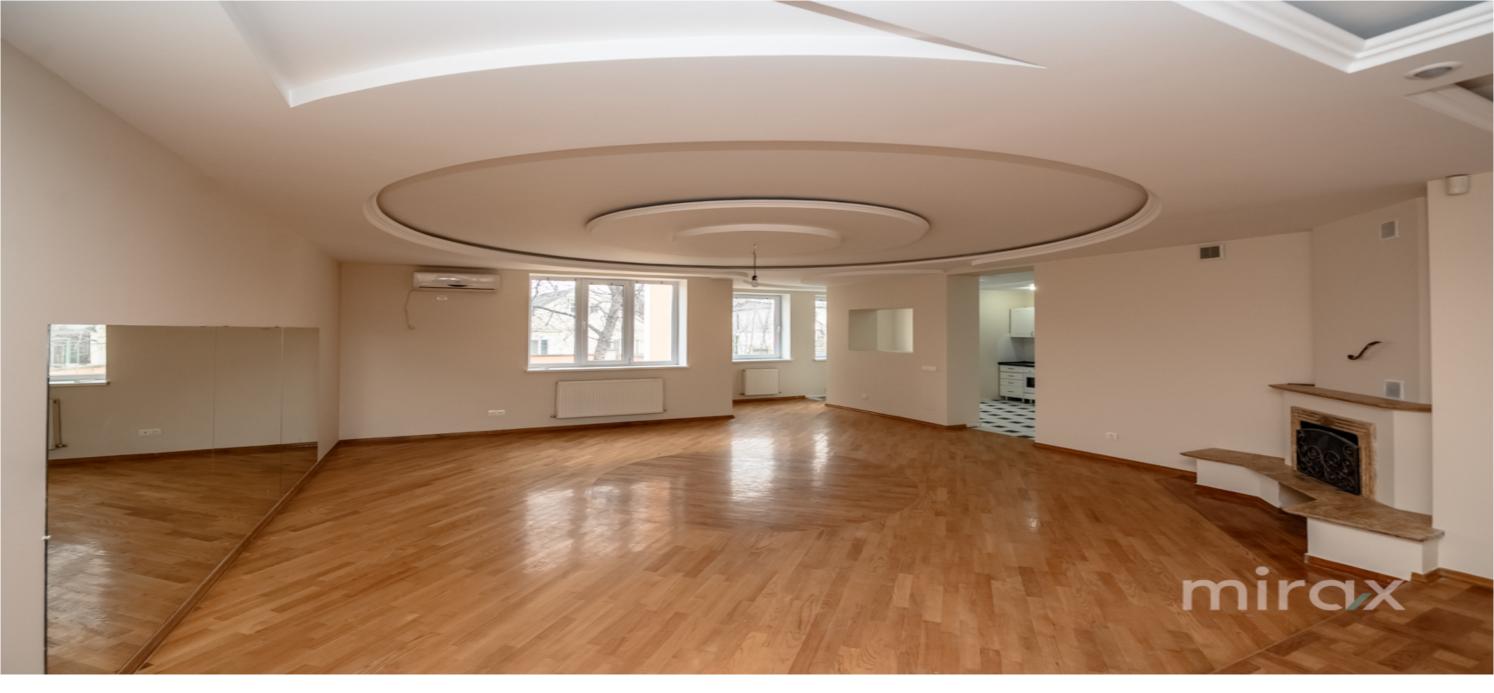

Level 1 - housing: spacious living room, kitchen, dining room, bathroom, hallway, study.

Level 2 - housing: 6 bedrooms, 2 bathrooms, balcony.

Level 3 - Attic - 4 separate spaces, which can be arranged as desired.

## Features:

- connected to all communications;
- euro repair;
- autonomous heating;
- double-glazed windows;
- wooden doors;
- wooden stairs;
- built of limestone;
- outdoor pool;
- gazebo;
- superb view of the sunset.