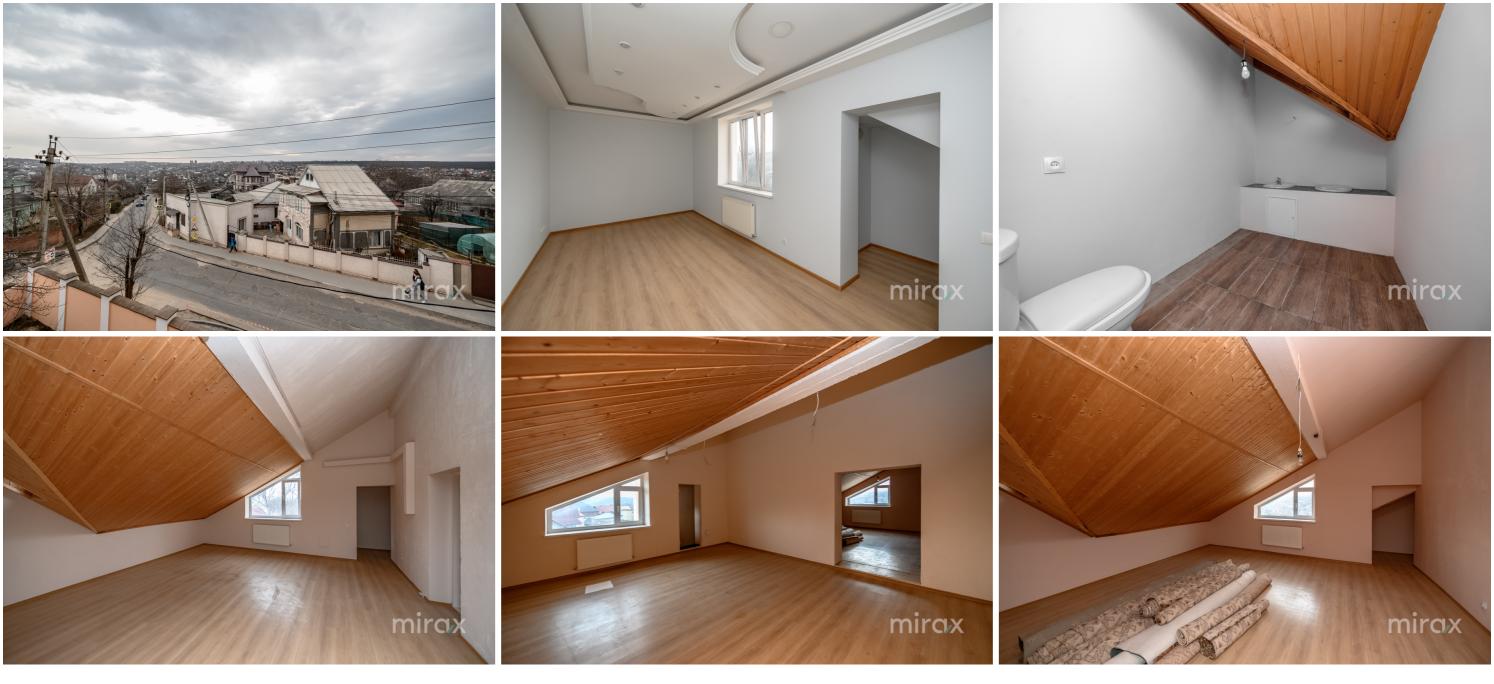

## mirax

For sale 3-level house located in the city of Durleşti, Alexandru Marinescu Street.

Total area: 780 sq m Land area: 5 ares Compartmentation:

Level 0 - cellar, garage for 4 cars, storage room, technical room, sauna, jacuzzi.

Level 1 - housing: spacious living room, kitchen, dining room, bathroom, hallway, study.

Level 2 - housing: 6 bedrooms, 2 bathrooms, balcony.

Level 3 - Attic - 4 separate spaces, which can be arranged as desired.

## Features:

- connected to all communications;
- euro repair;
- autonomous heating;
- double-glazed windows;
- wooden doors;
- wooden stairs;
- built of limestone;
- outdoor pool;
- gazebo;
- superb view of the sunset.