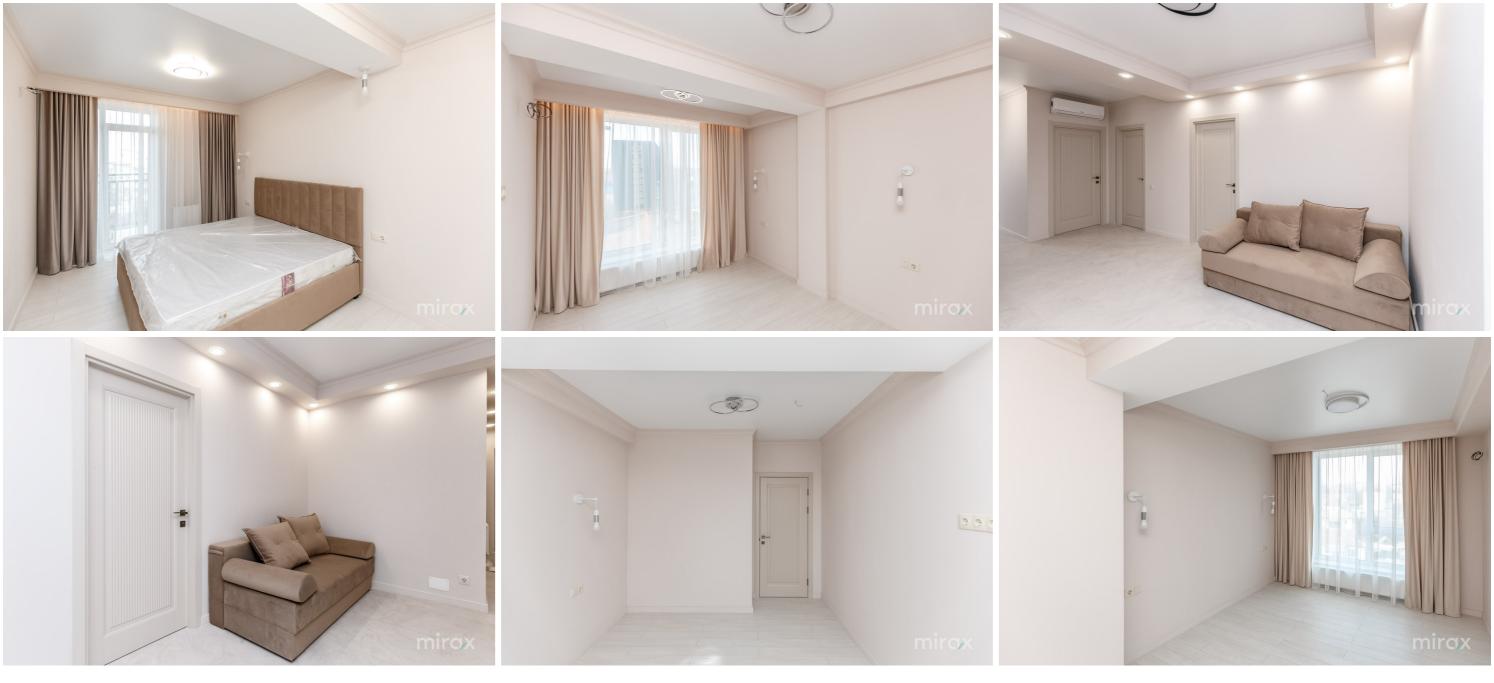

## mirax

Apartment with 3 rooms and a living room for sale on Jubiliară Street, sec. Botanica.

Solomon New Residence Complex.

Put into operation.

Block built by Solomon Construct company.

Total area: 85 sq m

Compartment: kitchen, 3 bedrooms, hallway, bathroom, balcony.

## Features:

- Repair;
- Furnished and equipped with equipment;
- Heated floor in the hallway, bathroom, living room, kitchen;
- Red brick masonry;
- Club House type block, with a single staircase;
- Ventilated facade;
- Ceramic granite;
- Panoramic windows with five rooms;
- Autonomous heating;
- Intercom and video surveillance system;