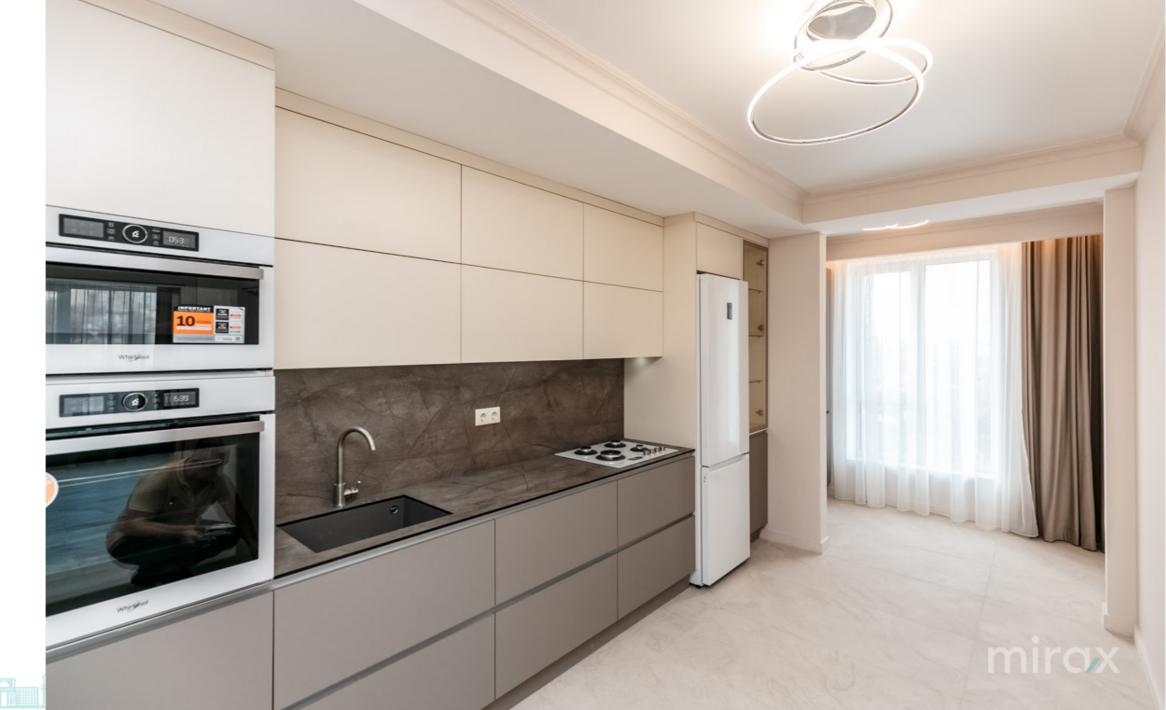

## mirax

Apartment with 3 rooms and a living room for sale on Jubiliară Street, sec. Botanica.

Solomon New Residence Complex.

Put into operation.

Block built by Solomon Construct company.

Total area: 85 sq m

Compartment: kitchen, 3 bedrooms, hallway, bathroom, balcony.

## Features:

- Repair;
- Furnished and equipped with equipment;
- Heated floor in the hallway, bathroom, living room, kitchen;
- Red brick masonry;
- Club House type block, with a single staircase;
- Ventilated facade;
- Ceramic granite;
- Panoramic windows with five rooms;
- Autonomous heating;
- Intercom and video surveillance system;