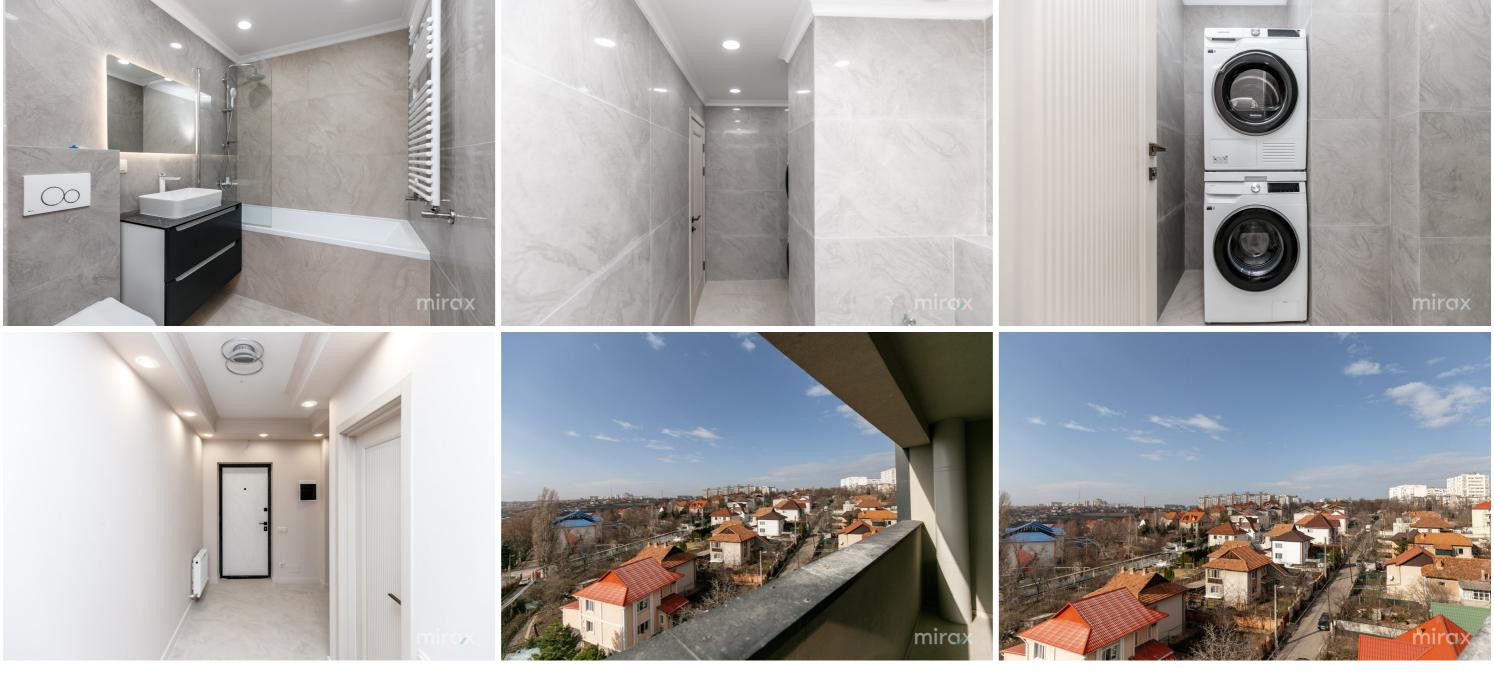

Compartment: kitchen, 3 bedrooms, hallway, bathroom, balcony.

## Features:

- Repair;
- Furnished and equipped with equipment;
- Heated floor in the hallway, bathroom, living room, kitchen;
- Red brick masonry;
- Club House type block, with a single staircase;
- Ventilated facade;
- Ceramic granite;
- Panoramic windows with five rooms;
- Autonomous heating;
- Intercom and video surveillance system;