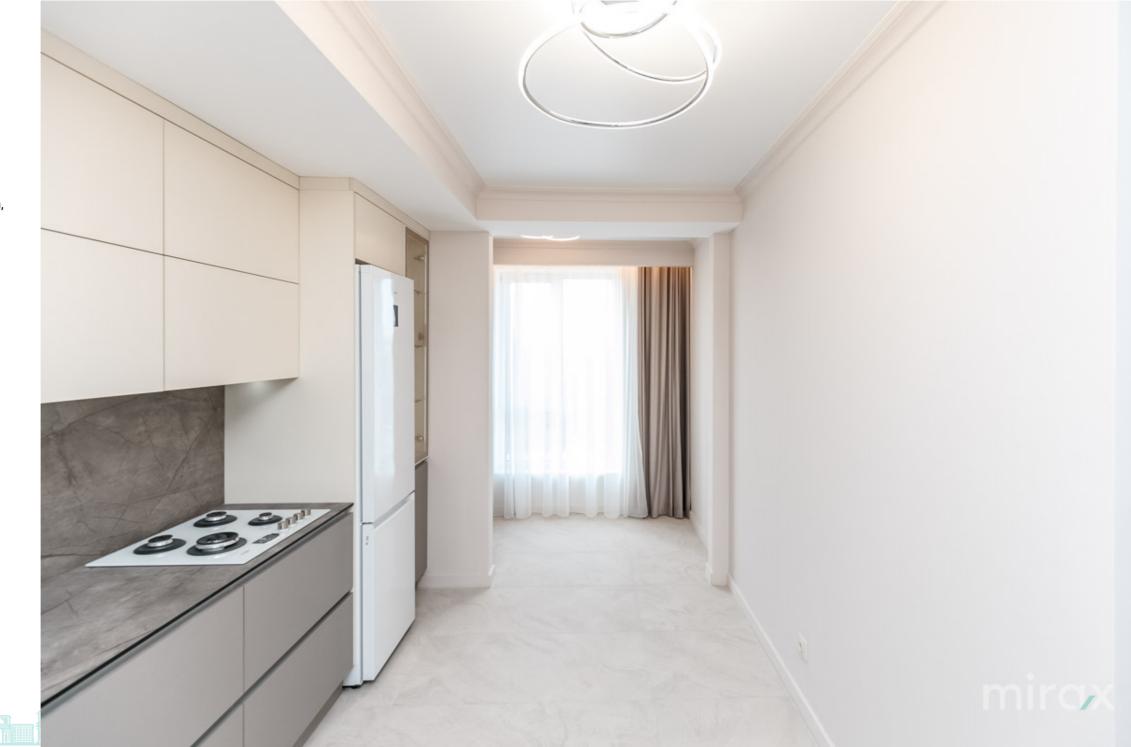

## mirax

Apartment with 3 rooms and a living room for sale on Jubiliară Street, sec. Botanica.

Solomon New Residence Complex.

Put into operation.

Block built by Solomon Construct company.

Total area: 85 sq m

Compartment: kitchen, 3 bedrooms, hallway, bathroom, balcony.

## Features:

- Repair;
- Furnished and equipped with equipment;
- Heated floor in the hallway, bathroom, living room, kitchen;
- Red brick masonry;
- Club House type block, with a single staircase;
- Ventilated facade;
- Ceramic granite;
- Panoramic windows with five rooms;
- Autonomous heating;
- Intercom and video surveillance system;