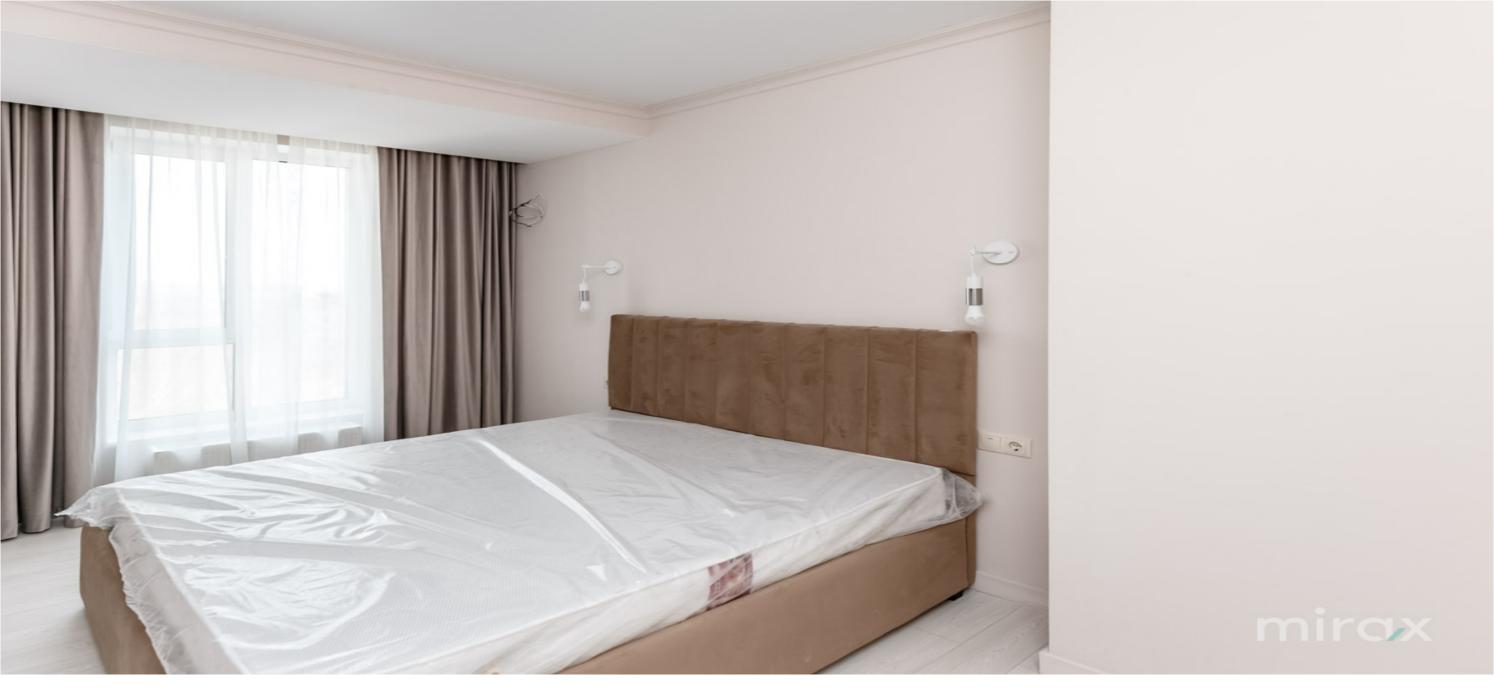

Compartment: kitchen, 3 bedrooms, hallway, bathroom, balcony.

## Features:

- Repair;
- Furnished and equipped with equipment;
- Heated floor in the hallway, bathroom, living room, kitchen;
- Red brick masonry;
- Club House type block, with a single staircase;
- Ventilated facade;
- Ceramic granite;
- Panoramic windows with five rooms;
- Autonomous heating;
- Intercom and video surveillance system;