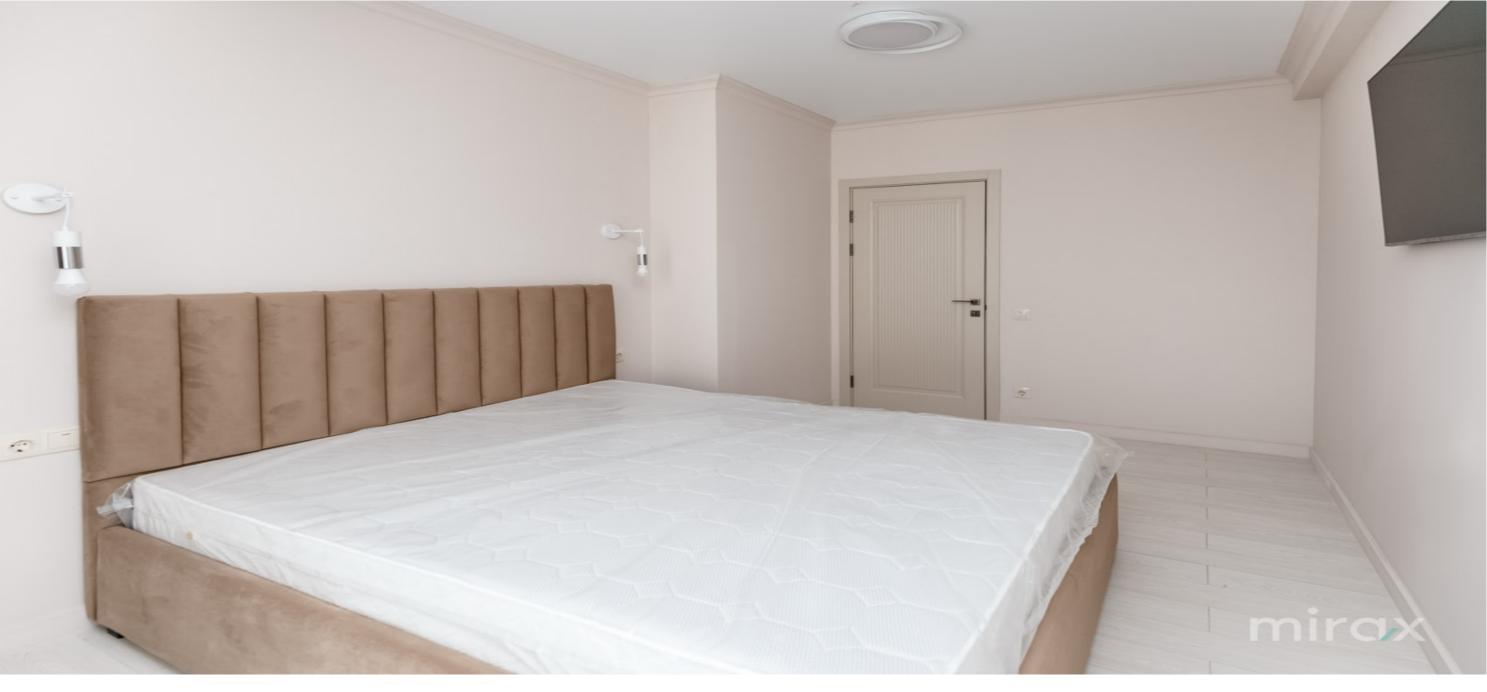

Compartment: kitchen, 3 bedrooms, hallway, bathroom, balcony.

## Features:

- Repair;
- Furnished and equipped with equipment;
- Heated floor in the hallway, bathroom, living room, kitchen;
- Red brick masonry;
- Club House type block, with a single staircase;
- Ventilated facade;
- Ceramic granite;
- Panoramic windows with five rooms;
- Autonomous heating;
- Intercom and video surveillance system;