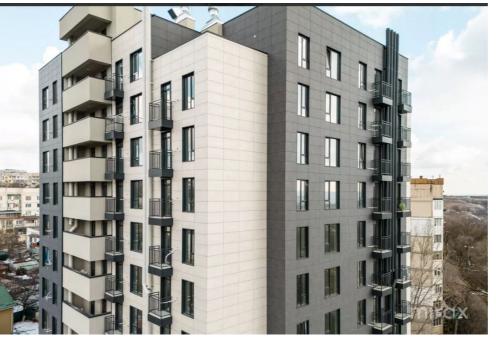

## STR. JUBILIARĂ, BOTANICA, MUN. CHIȘINĂU

Surface, m2

Rooms

85

3

Floor **5/10** 

Building type

New building

## mirax

For sale spacious apartment with 2 bedrooms and a living room, located in the Botanica sector on Jubiliara Street, Solomon construction company

Total area: 85 m.p.

Compartment: kitchen, living room, 3 bedrooms, bathroom.