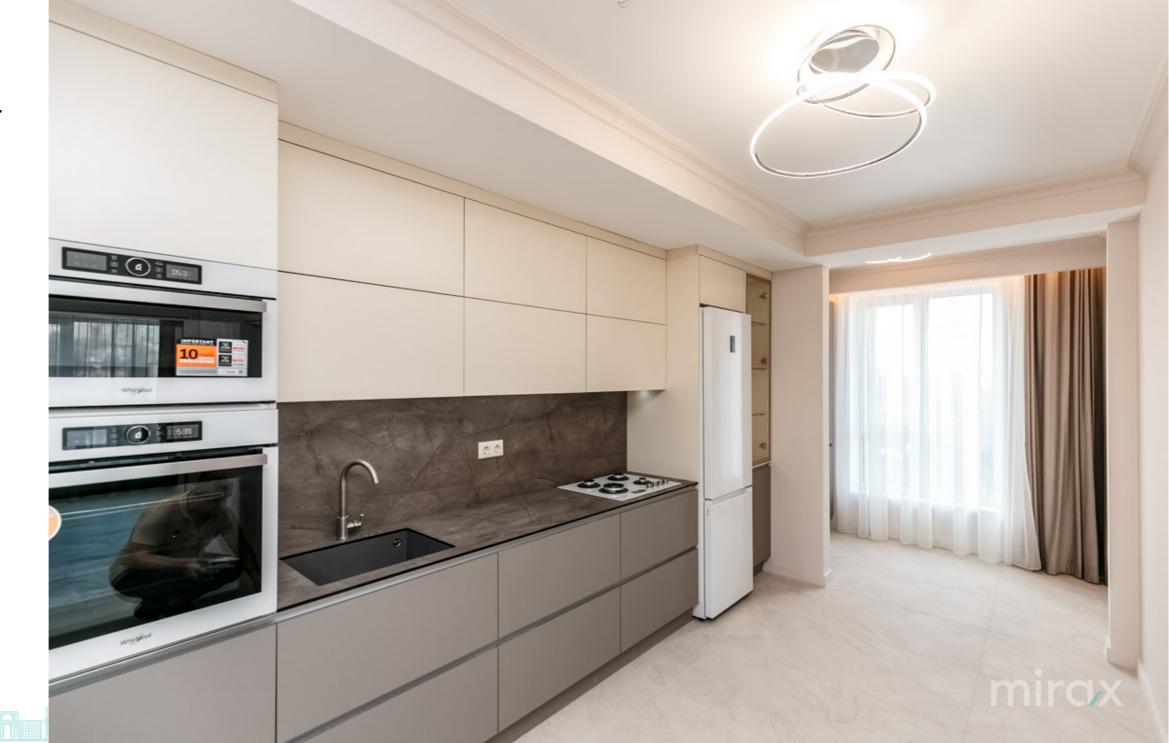

## mirax

For sale spacious apartment with 2 bedrooms and a living room, located in the Botanica sector on Jubiliara Street, Solomon construction company

Total area: 85 m.p.

Compartment: kitchen, living room, 3 bedrooms, bathroom.

## Features:

- panoramic windows;
- modern design;
- euro repair;
- quality materials;
- underfloor heating;
- custom-made furniture;
- equipped with household appliances;
- autonomous heating;
- underground parking;
- video surveillance;
- courtyard with restricted access.