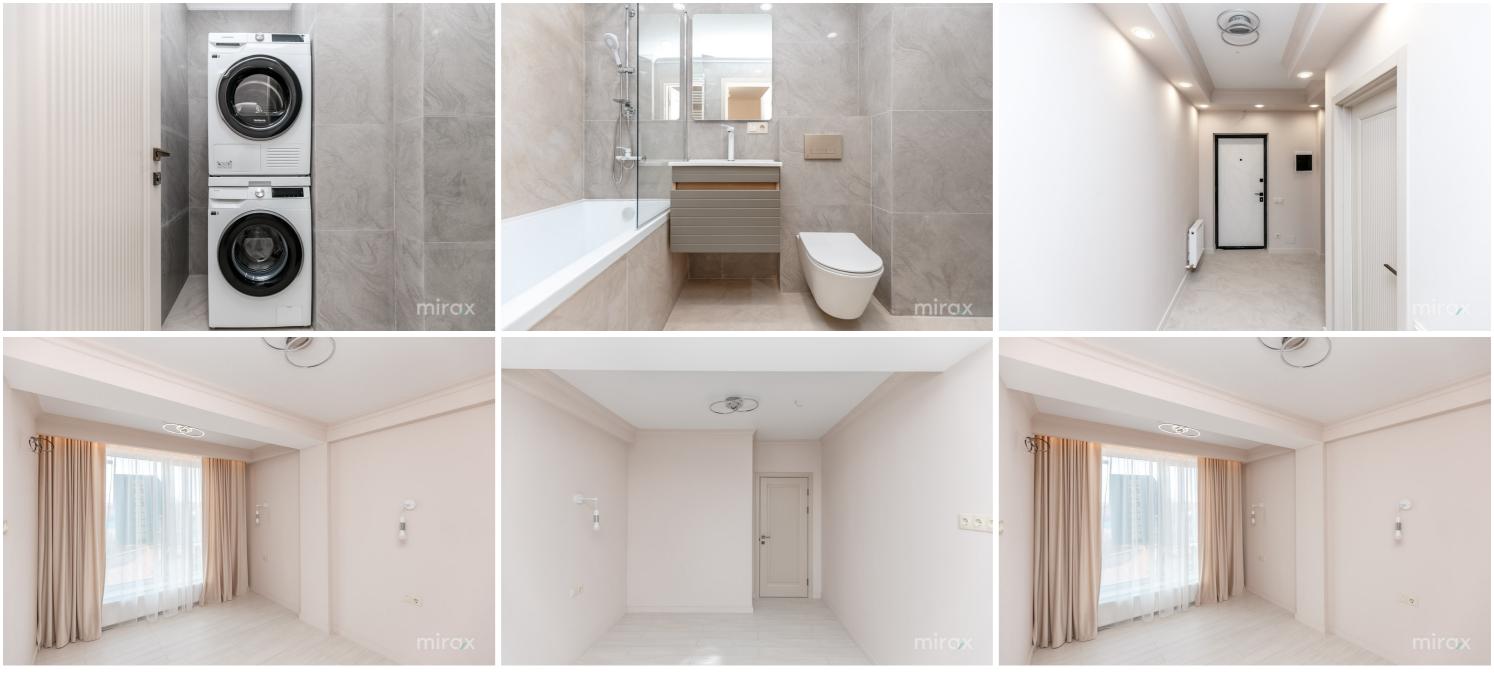

## mirax

For sale spacious apartment with 2 bedrooms and a living room, located in the Botanica sector on Jubiliara Street, Solomon construction company

Total area: 85 m.p.

Compartment: kitchen, living room, 3 bedrooms, bathroom.

## Features:

- panoramic windows;
- modern design;
- euro repair;
- quality materials;
- underfloor heating;
- custom-made furniture;
- equipped with household appliances;
- autonomous heating;
- underground parking;
- video surveillance;
- courtyard with restricted access.