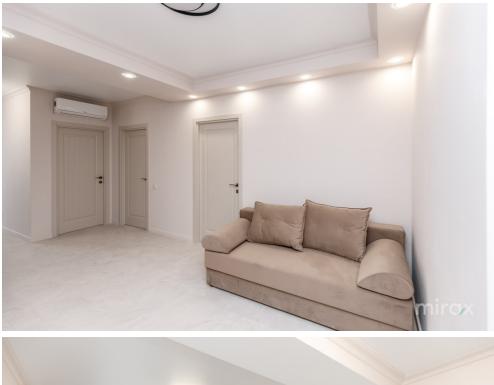

## mirax

For sale spacious apartment with 2 bedrooms and a living room, located in the Botanica sector on Jubiliara Street, Solomon construction company

Total area: 85 m.p.

Compartment: kitchen, living room, 3 bedrooms, bathroom.

## Features:

- panoramic windows;
- modern design;
- euro repair;
- quality materials;
- underfloor heating;
- custom-made furniture;
- equipped with household appliances;
- autonomous heating;
- underground parking;
- video surveillance;
- courtyard with restricted access.