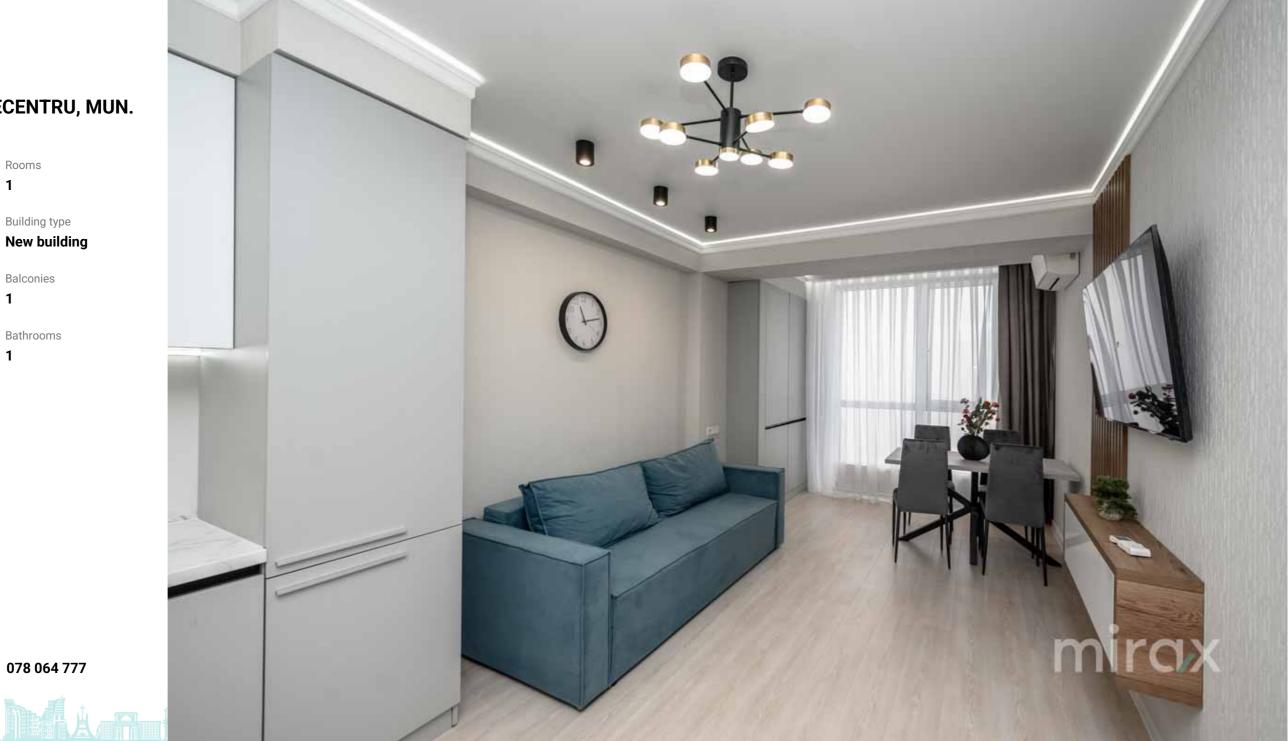

#### STR. IALOVENI, TELECENTRU, MUN. CHIŞINĂU

| Surface, m2           | Rooms         |
|-----------------------|---------------|
| <b>52</b>             | 1             |
| Floor                 | Building type |
| <b>5/11</b>           | New building  |
| Real estate condition | Balconies     |
| Renovation            | <b>1</b>      |
| Heating               | Bathrooms     |
| Autonomous            | <b>1</b>      |

<sup>Sale</sup> 99 800 €

Andrei Maznic

Apartment for sale with 1 room and living room located on str. laloveni, Telecentru sector. The Estate SunRise residential complex, located near the Academy of Public Administration. Total area: 52 sqm Partitioning: bedroom, kitchen combined with living room, bathroom, hall. Features: - The complex built of BRIKSTON red brick; - Insulated with mineral wool; - Euro repair; - Furnished and equipped with household appliances;

- Successful placement;
- Natural parquet;
- Private yard;
- Playground for children;
- Open parking space.

Nearby you will find: Market, kindergarten, school, Kaufland, McDonald's, South Railway Station. Easy access to public transport.