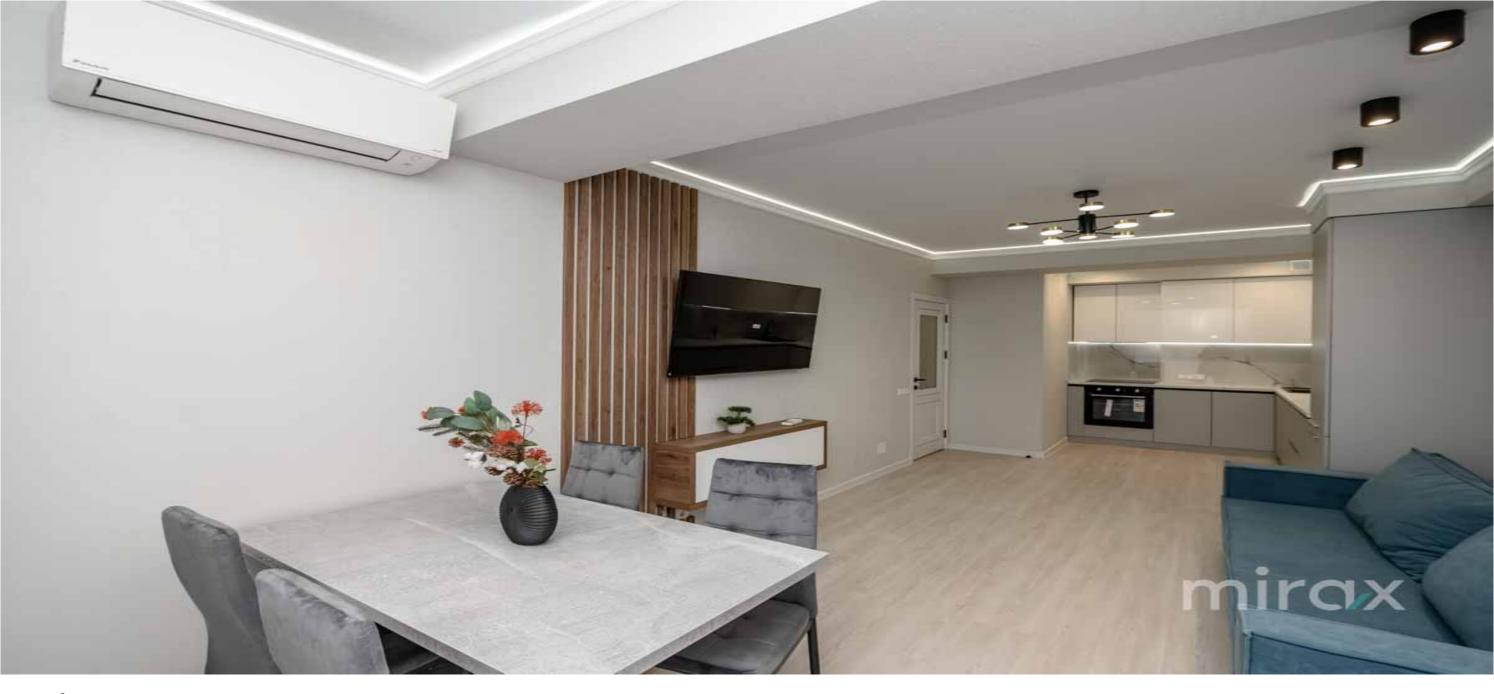

<sup>Sale</sup> 99 800 €

Andrei Maznic

Apartment for sale with 1 room and living room located on str. laloveni, Telecentru sector. The Estate SunRise residential complex, located near the Academy of Public Administration. Total area: 52 sqm Partitioning: bedroom, kitchen combined with living room, bathroom, hall. Features: - The complex built of BRIKSTON red brick; - Insulated with mineral wool; - Euro repair; - Furnished and equipped with household appliances;

- Successful placement;
- Natural parquet;
- Private yard;
- Playground for children;
- Open parking space.

Nearby you will find: Market, kindergarten, school, Kaufland, McDonald's, South Railway Station. Easy access to public transport.