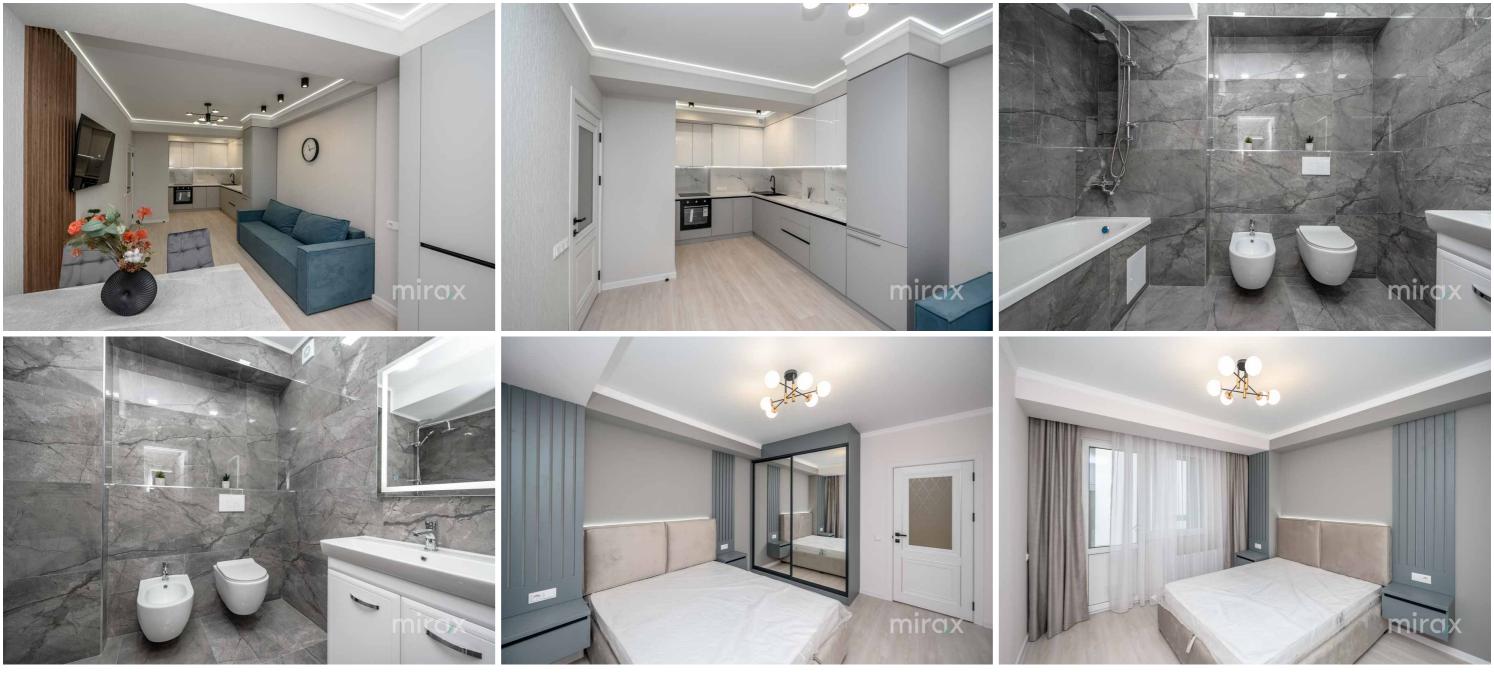

<sup>Sale</sup> 99 800 €

Andrei Maznic

Apartment for sale with 1 room and living room located on str. laloveni, Telecentru sector. The Estate SunRise residential complex, located near the Academy of Public Administration. Total area: 52 sqm Partitioning: bedroom, kitchen combined with living room, bathroom, hall. Features: - The complex built of BRIKSTON red brick; - Insulated with mineral wool; - Euro repair; - Furnished and equipped with household appliances;

- Successful placement;
- Natural parquet;
- Private yard;
- Playground for children;
- Open parking space.

Nearby you will find: Market, kindergarten, school, Kaufland, McDonald's, South Railway Station. Easy access to public transport.