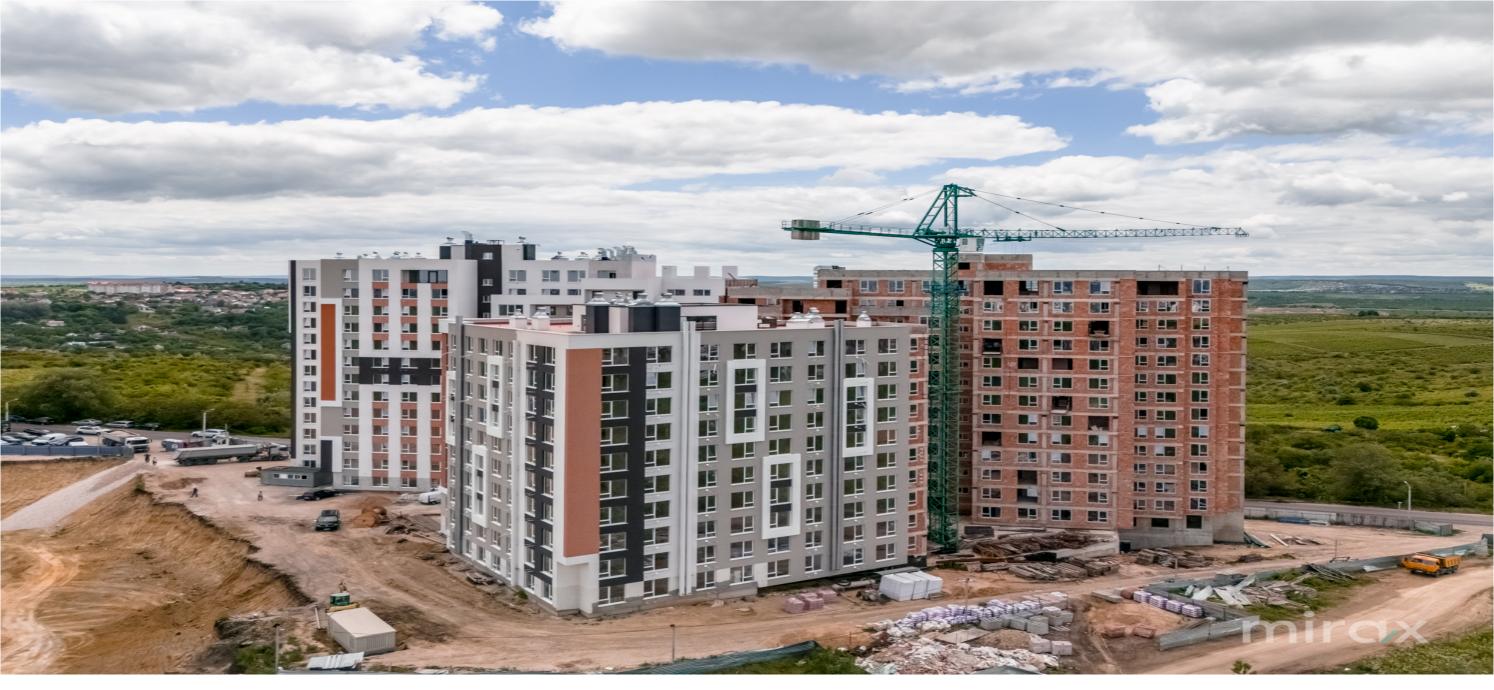

## mirax

1-room apartment for sale located on str. laloveni, Telecentru sector.

The residential complex Estate SunRise Stage II, located near the Academy of Public Administration.

Total area: 39 m.p. Commissioning in 2026

Partitioning: 1 bedroom, kitchen, bathroom, hall.

Features:

- the complex built of red BRIKSTON brick
- insulated with mineral wool;
- the white version;
- underground parking;
- armored door;
- autonomous heating;
- closed courtyard;
- playground.