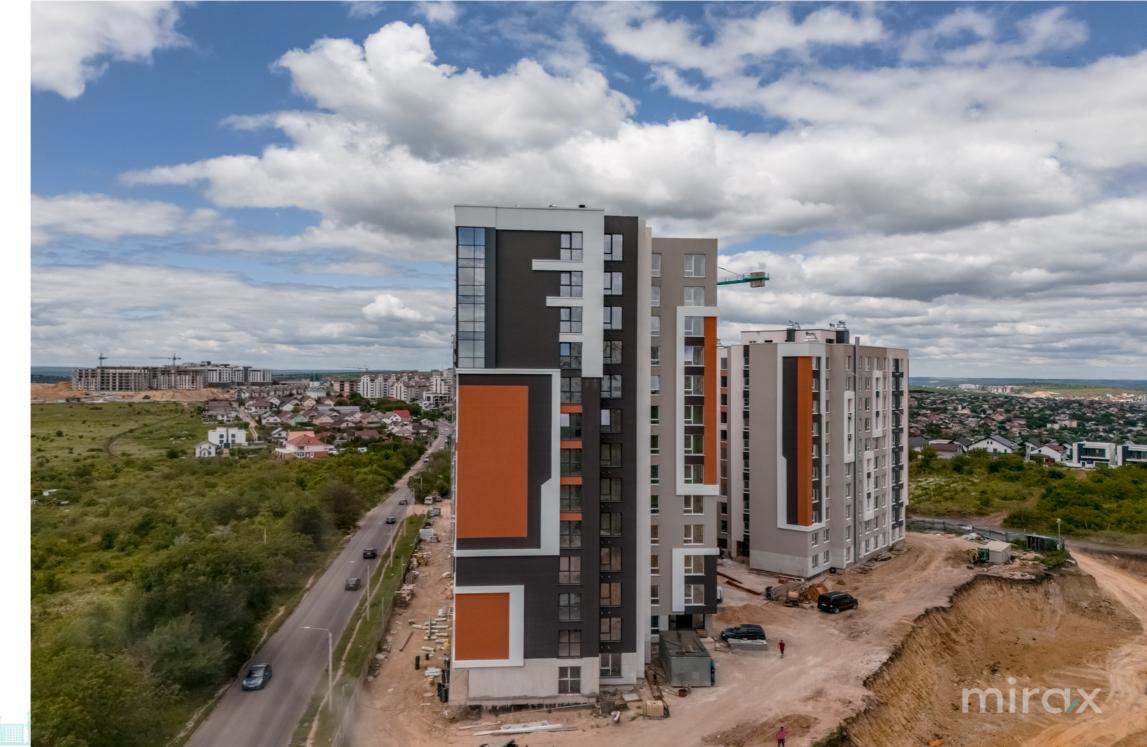

## mirax

1-room apartment for sale located on str. laloveni, Telecentru sector.

The residential complex Estate SunRise Stage II, located near the Academy of Public Administration.

Total area: 39 m.p. Commissioning in 2026

Partitioning: 1 bedroom, kitchen, bathroom, hall.

Features:

- the complex built of red BRIKSTON brick
- insulated with mineral wool;
- the white version;
- underground parking;
- armored door;
- autonomous heating;
- closed courtyard;
- playground.

Easy access to public transport in any direction of the city.

Localizare pe hartă

STR. IALOVENI, TELECENTRU, MUN. CHIŞINĂU

str. Ialoveni, Telecentru, mun. Chişinău

STR. ARMENEASCĂ, 23 +3

+37378001717