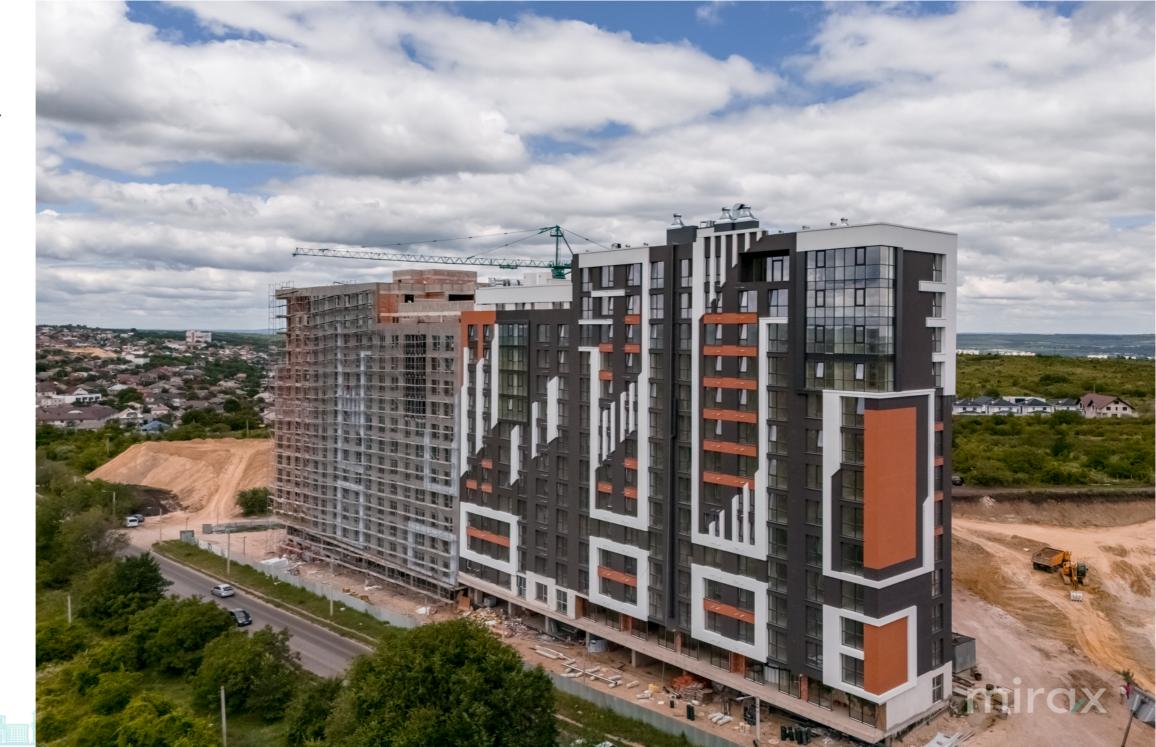

## mirax

1-room apartment for sale located on str. laloveni, Telecentru sector.

The residential complex Estate SunRise Stage II, located near the Academy of Public Administration.

Total area: 39 m.p. Commissioning in 2026

Partitioning: 1 bedroom, kitchen, bathroom, hall.

Features:

- the complex built of red BRIKSTON brick
- insulated with mineral wool;
- the white version;
- underground parking;
- armored door;
- autonomous heating;
- closed courtyard;
- playground.

Easy access to public transport in any direction of the city.

Localizare pe hartă

STR. IALOVENI, TELECENTRU, MUN. CHIŞINĂU

str. Ialoveni, Telecentru, mun. Chişinău

STR. ARMENEASCĂ, 23 +3

+37378001717