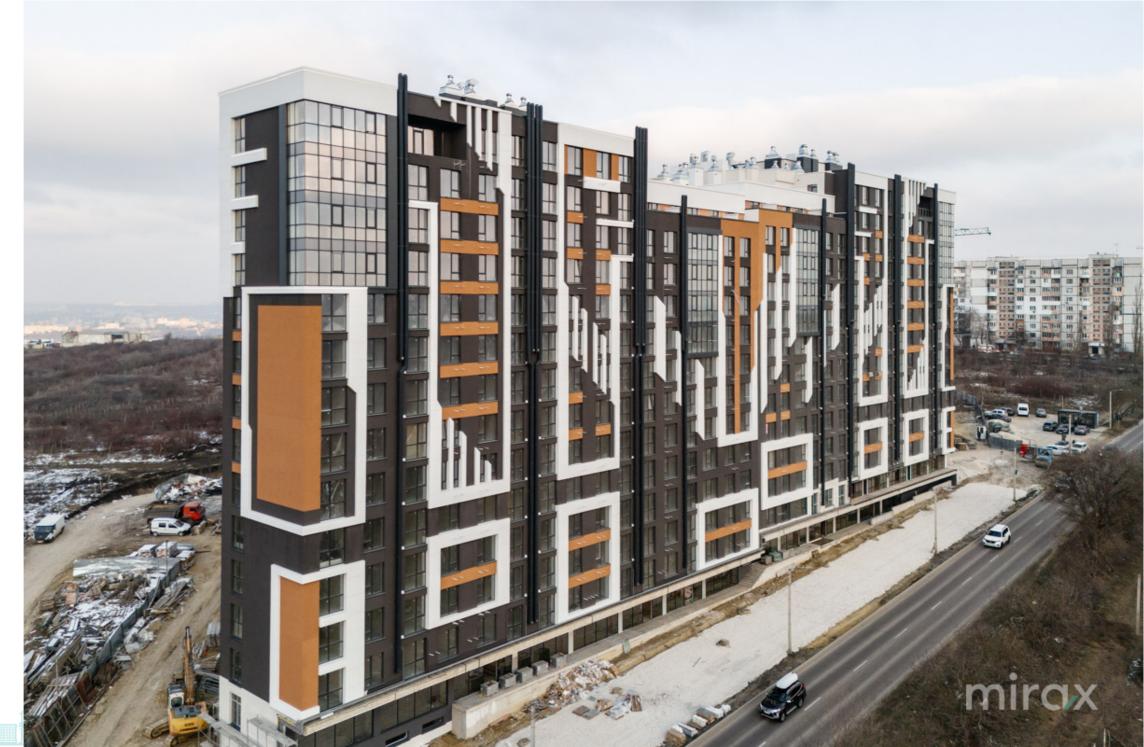

079 476 777

<sup>Sale</sup> 108 000 €

Sergiu Muntean

Apartment for sale with 3 rooms and a living room

located on str. laloveni, Telecentru sector.

The Estate SunRise residential complex, located near the Academy of Public Administration.

Total area: 83 sqm

Partitioning: entrance hall, 2 sanitary blocks, hall, 3

rooms, kitchen, balcony.

Features:

- the complex built of red BRIKSTON brick;
- insulated with mineral wool;
- the white version;
- underground parking;
- armored door;
- autonomous heating;
- closed courtyard;
- playground.

Sergiu Muntean

Commissioning – 2025 Semester I.

Easy access to public transport in any direction of the city.

079 476 777

Localizare pe hartă STR. IALOVENI, TELECENTRU, MUN. CHIȘINĂU

str. Ialoveni, Telecentru, mun. Chișinău