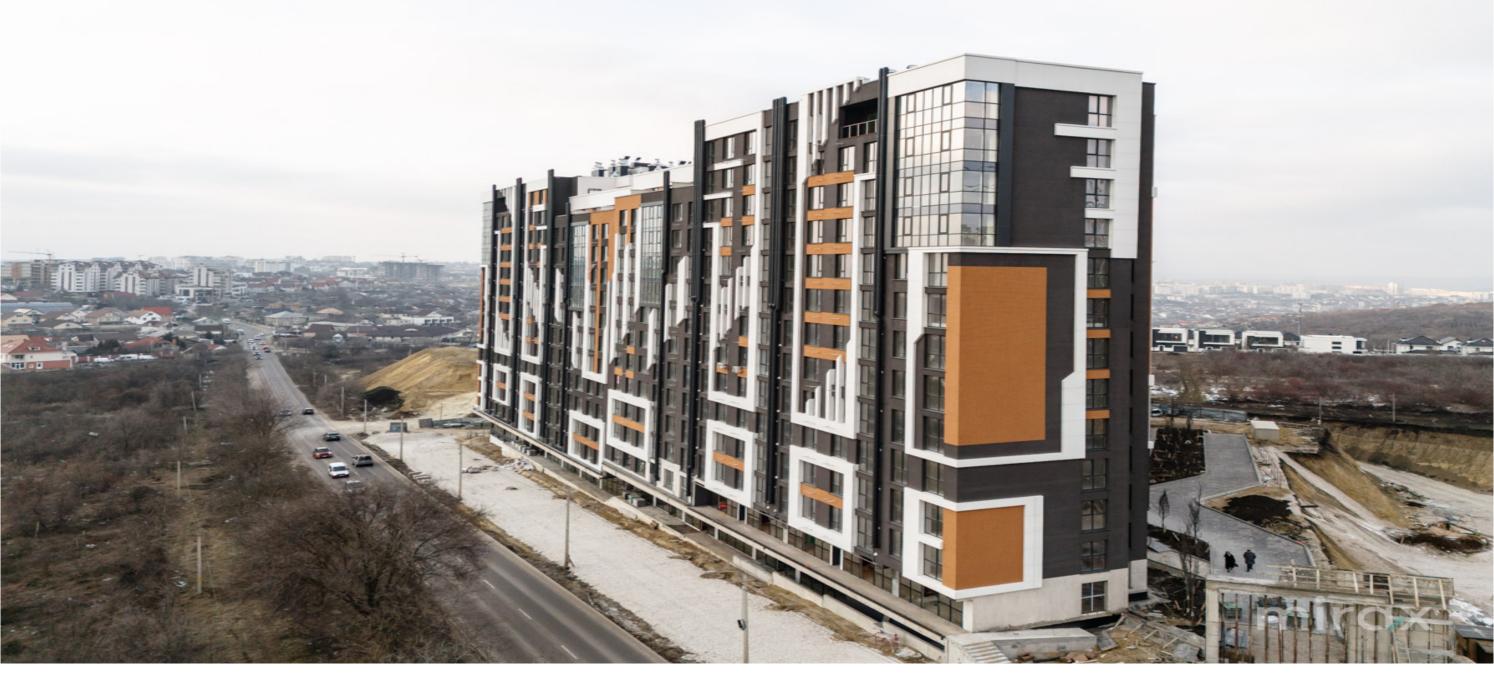

079 476 777

<sup>Sale</sup> 108 000 €

Sergiu Muntean

Apartment for sale with 3 rooms and a living room

located on str. laloveni, Telecentru sector.

The Estate SunRise residential complex, located near the Academy of Public Administration.

Total area: 83 sqm

Partitioning: entrance hall, 2 sanitary blocks, hall, 3

rooms, kitchen, balcony.

Features:

- the complex built of red BRIKSTON brick;
- insulated with mineral wool;
- the white version;
- underground parking;
- armored door;
- autonomous heating;
- closed courtyard;
- playground.

Sergiu Muntean

Commissioning – 2025 Semester I.

Easy access to public transport in any direction of the city.

079 476 777

Localizare pe hartă STR. IALOVENI, TELECENTRU, MUN. CHIȘINĂU

str. Ialoveni, Telecentru, mun. Chișinău