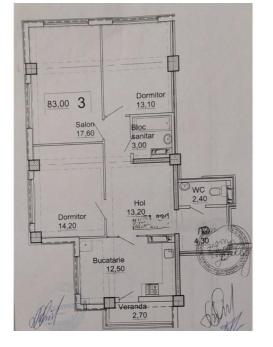

#### STR. IALOVENI, TELECENTRU, MUN. CHIŞINĂU

| Surface, m2           | Rooms         |
|-----------------------|---------------|
| <b>83</b>             | <b>3</b>      |
| Floor                 | Building type |
| <b>10/12</b>          | New building  |
| Real estate condition | Balconies     |
| White variant         | <b>1</b>      |
| Heating               | Bathrooms     |
| Autonomous            | <b>2</b>      |

Total area: 83 sqm

Partitioning: entrance hall, 2 sanitary blocks, hall, 3

rooms, kitchen, balcony.

Features:

- the complex built of red BRIKSTON brick;
- insulated with mineral wool;
- the white version;
- underground parking;
- armored door;
- autonomous heating;
- closed courtyard;
- playground.