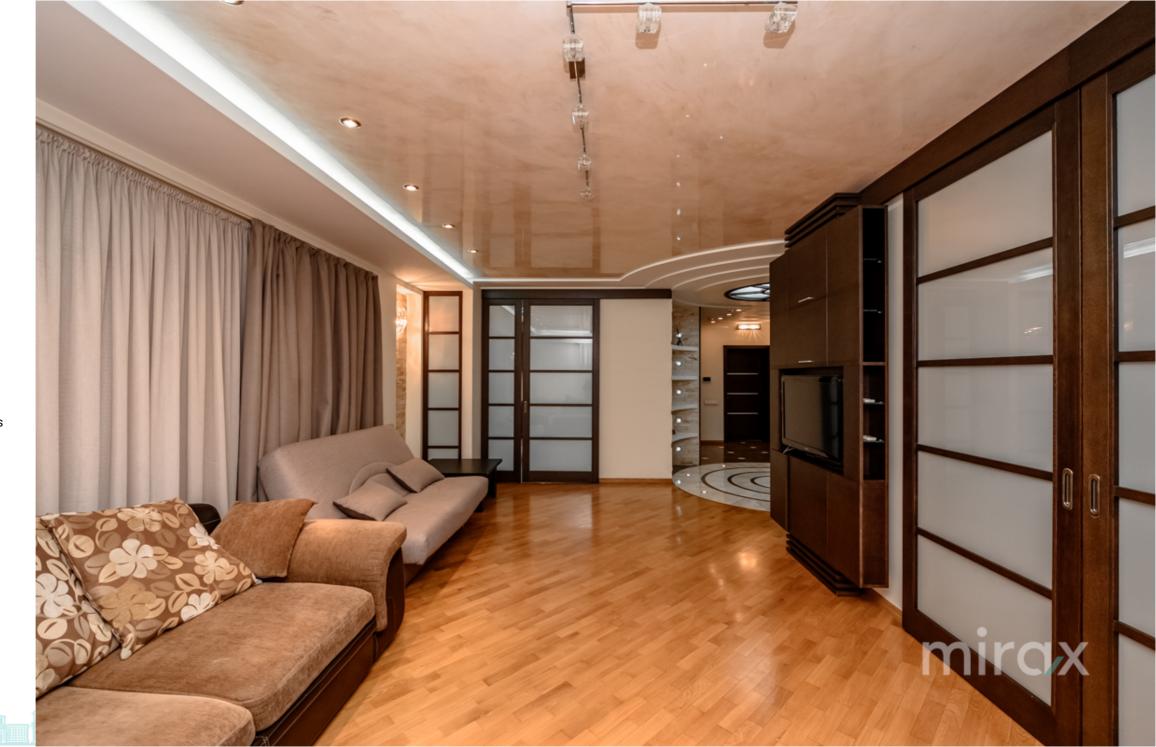

079 441 777

<sup>Rent</sup> 1 300 €

Tatiana Manic

Apartment for rent with 1 room and living room, located on bd. Stephen the Great, c. Center.

Total area: 101 m.p

Partitioning: entrance hall, bedroom, living room combined with kitchen, 2 sanitary blocks, balcony. Features:

- euro repair;
- furnished;
- autonomous heating;
- air conditioning;
- armored door;
- closed courtyard;
- underground parking with separate payment;
- video surveillance and concierge 24/24.

The block is located ultra-centrally in an area with developed infrastructure near many access points: shops, schools, kindergartens, shopping centers, fitness rooms, restaurants.