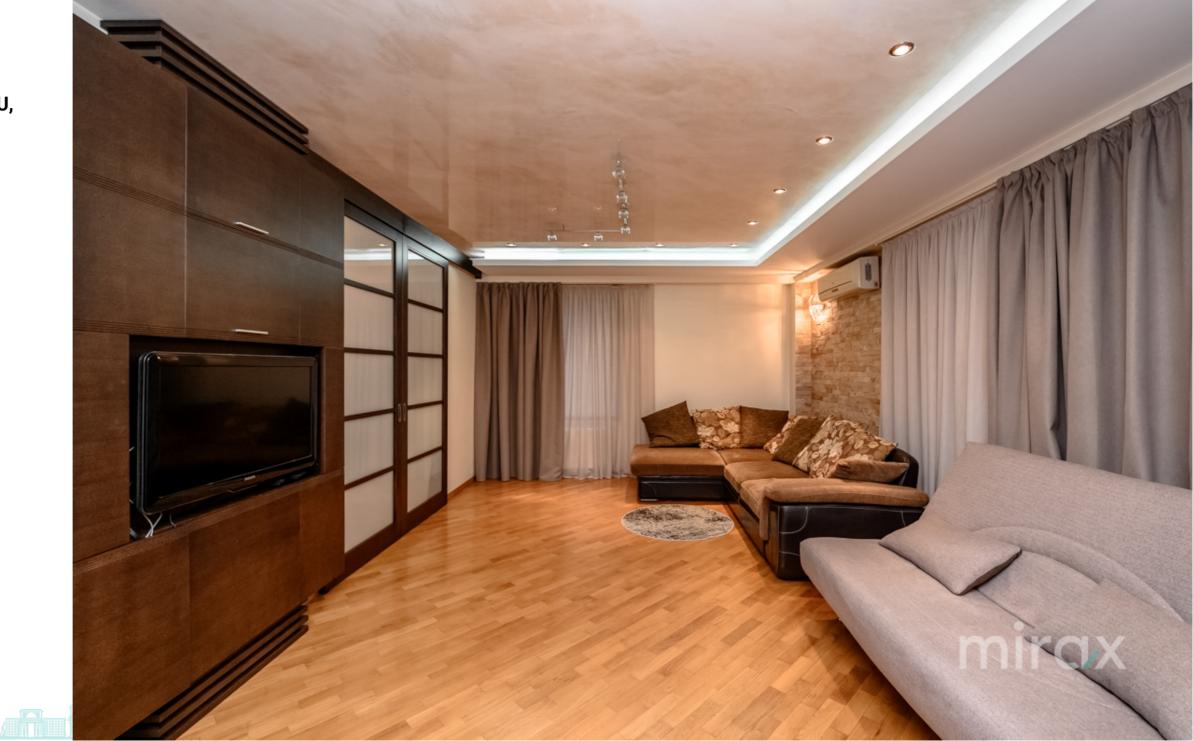

079 441 777

<sup>Rent</sup> 1 300 €

Tatiana Manic

Apartment for rent with 1 room and living room, located on bd. Stephen the Great, c. Center.

Total area: 101 m.p

Partitioning: entrance hall, bedroom, living room combined with kitchen, 2 sanitary blocks, balcony. Features:

- euro repair;
- furnished;
- autonomous heating;
- air conditioning;
- armored door;
- closed courtyard;
- underground parking with separate payment;
- video surveillance and concierge 24/24.

The block is located ultra-centrally in an area with developed infrastructure near many access points: shops, schools, kindergartens, shopping centers, fitness rooms, restaurants.