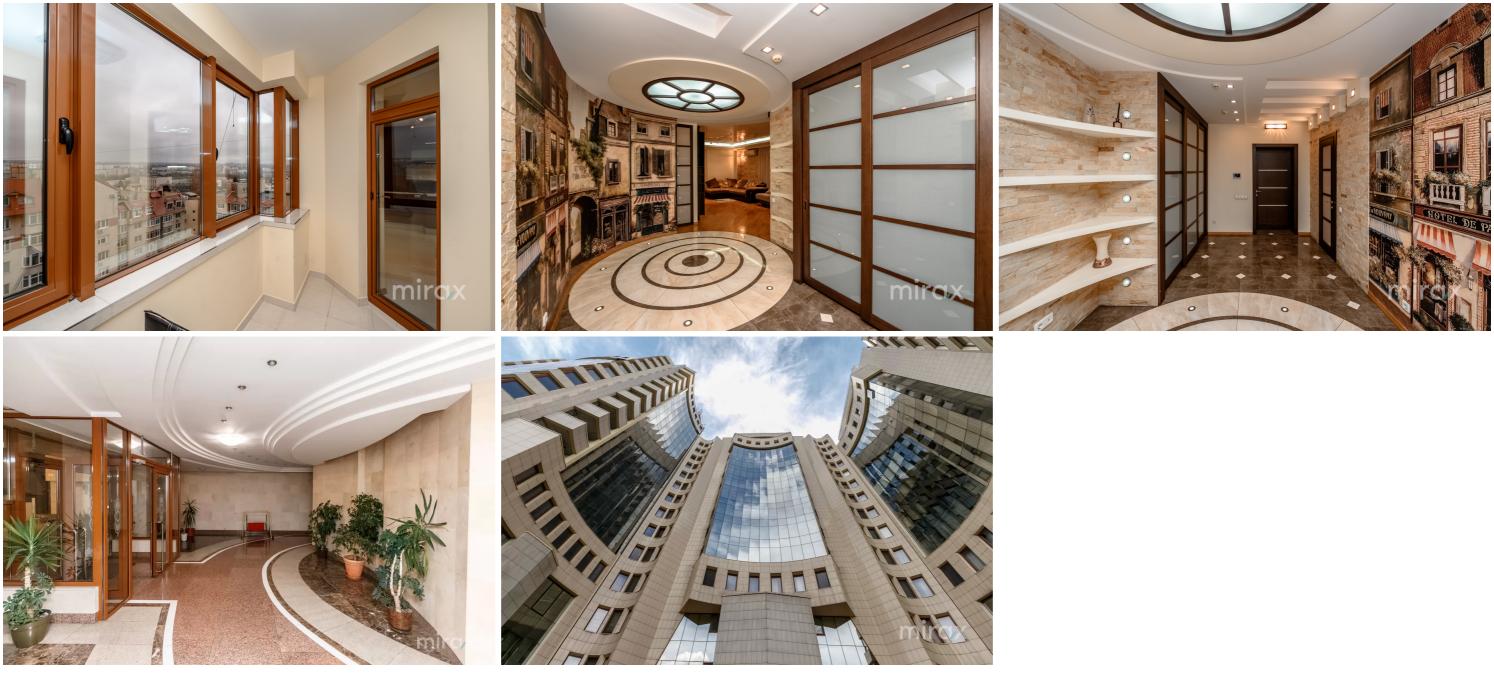

- euro repair;
- furnished;
- autonomous heating;
- air conditioning;
- armored door;
- closed courtyard;
- underground parking with separate payment;
- video surveillance and concierge 24/24.

The block is located ultra-centrally in an area with developed infrastructure near many access points: shops, schools, kindergartens, shopping centers, fitness rooms, restaurants.

Easy access to public transport in any direction of the city.

Tatiana Manic 079 441 777

Localizare pe hartă
BD. ȘTEFAN CEL MARE, CENTRU, CHIȘINĂU

bd. Ștefan cel Mare, Centru, Chișinău

Image not found or type unknown