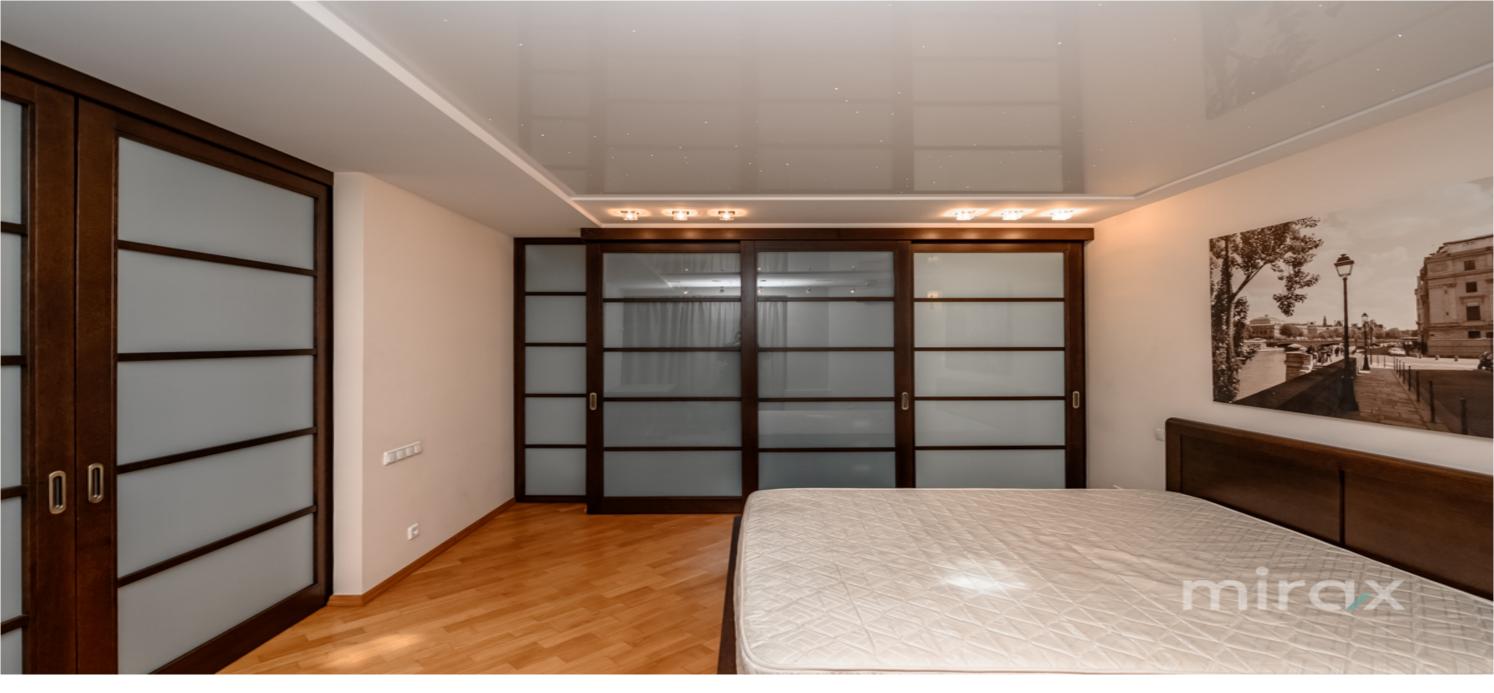

079 441 777

<sup>Rent</sup> 1 300 €

Tatiana Manic

Apartment for rent with 1 room and living room, located on bd. Stephen the Great, c. Center.

Total area: 101 m.p

Partitioning: entrance hall, bedroom, living room combined with kitchen, 2 sanitary blocks, balcony. Features:

- euro repair;
- furnished;
- autonomous heating;
- air conditioning;
- armored door;
- closed courtyard;
- underground parking with separate payment;
- video surveillance and concierge 24/24.

The block is located ultra-centrally in an area with developed infrastructure near many access points: shops, schools, kindergartens, shopping centers, fitness rooms, restaurants.