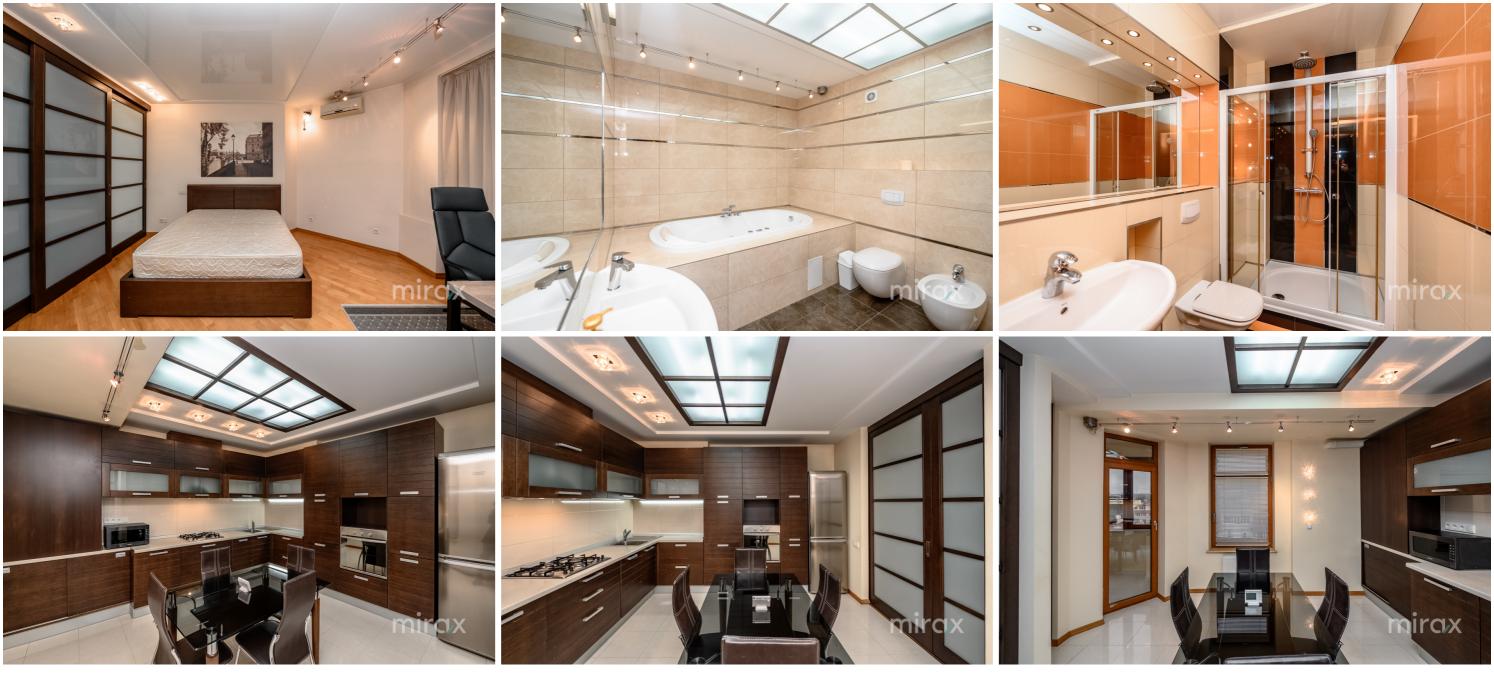

079 441 777

<sup>Rent</sup> 1 300 €

Tatiana Manic

Apartment for rent with 1 room and living room, located on bd. Stephen the Great, c. Center.

Total area: 101 m.p

Partitioning: entrance hall, bedroom, living room combined with kitchen, 2 sanitary blocks, balcony. Features:

- euro repair;
- furnished;
- autonomous heating;
- air conditioning;
- armored door;
- closed courtyard;
- underground parking with separate payment;
- video surveillance and concierge 24/24.

The block is located ultra-centrally in an area with developed infrastructure near many access points: shops, schools, kindergartens, shopping centers, fitness rooms, restaurants.