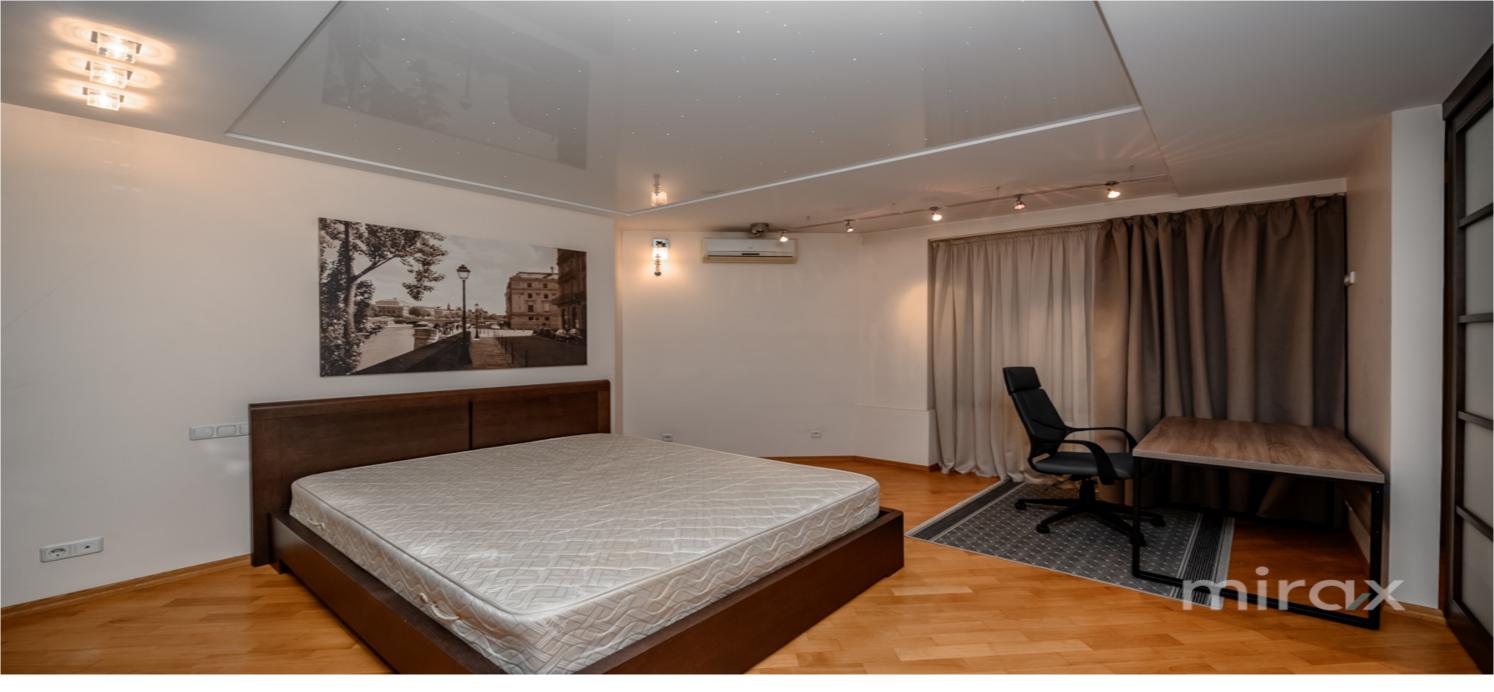

079 441 777

<sup>Rent</sup> 1 300 €

Tatiana Manic

Apartment for rent with 1 room and living room, located on bd. Stephen the Great, c. Center.

Total area: 101 m.p

Partitioning: entrance hall, bedroom, living room combined with kitchen, 2 sanitary blocks, balcony. Features:

- euro repair;
- furnished;
- autonomous heating;
- air conditioning;
- armored door;
- closed courtyard;
- underground parking with separate payment;
- video surveillance and concierge 24/24.

The block is located ultra-centrally in an area with developed infrastructure near many access points: shops, schools, kindergartens, shopping centers, fitness rooms, restaurants.