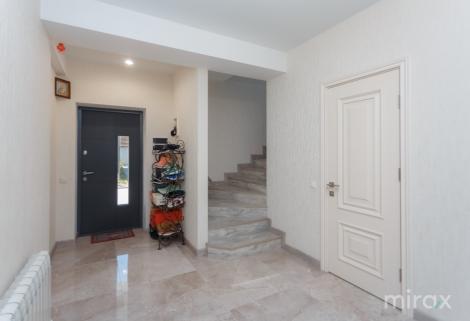

## mirax

3-room house for rent, in Old Post Office, on Calea Orheiului Street.

Total area: 160 m.p.

Land area: 4 ares.

Compartmentalization in 2 levels:

Level I: kitchen, living room, hall, wardrobe, bathroom, terrace.

Level II: 3 separate bedrooms, wardrobe, bathroom; Partitioning: entrance hall, kitchen, 3 bedrooms, 2 bathrooms, terrace in the yard.