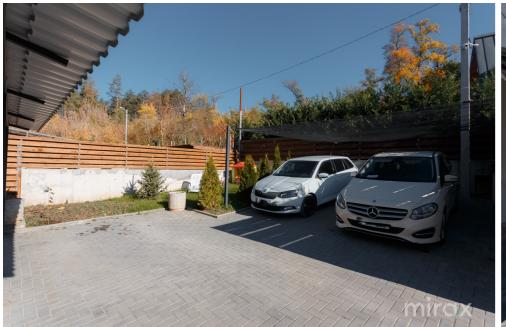

## Features:

- Furnished and equipped with absolutely everything necessary for living at a comfortable level;
- Underfloor heating on level 1;
- Washing and drying machine;
- Dishwasher;
- Autonomous heating;
- Euro repair;
- Playground for children;
- Basement 30 m;
- Garden and landscaped terrace;
- Parking place;
- Own yard arranged for pleasant spending of time;
- Video around the perimeter.