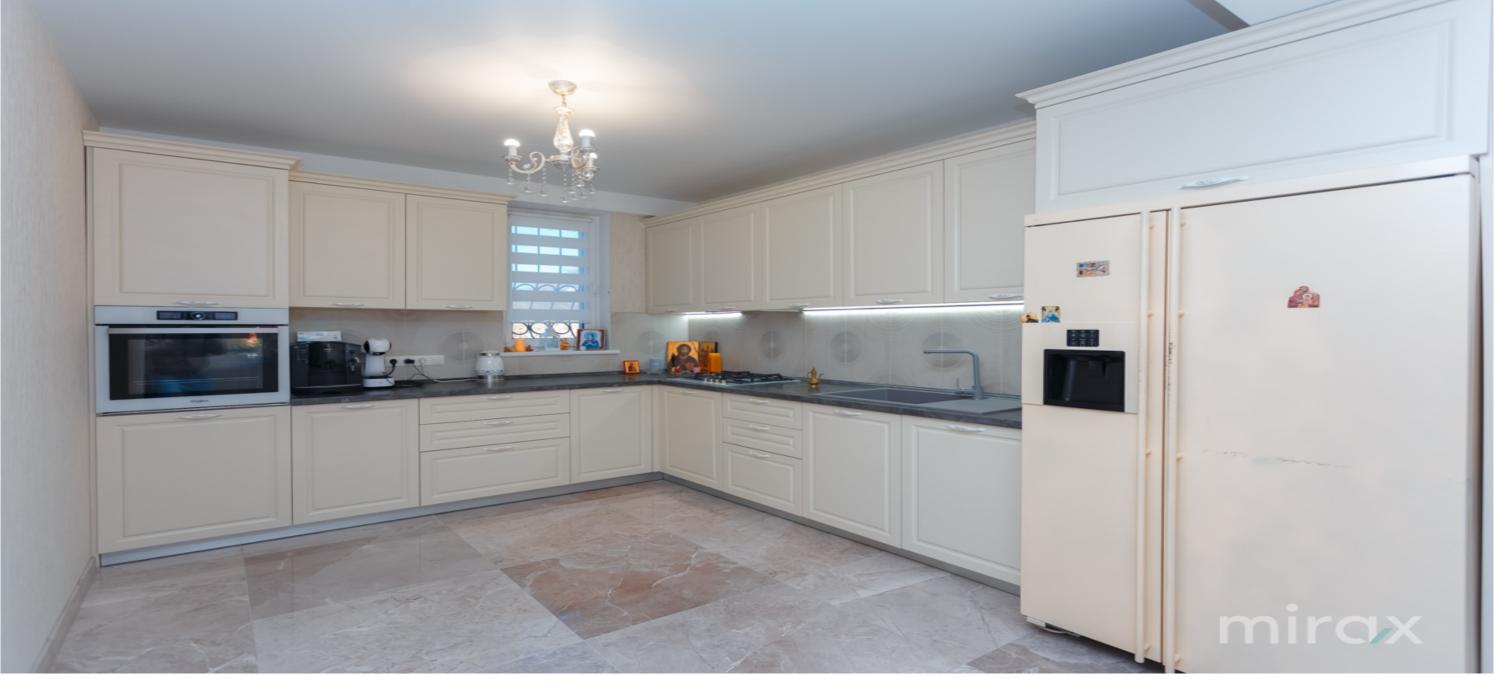

## mirax

3-room house for rent, in Old Post Office, on Calea Orheiului Street.

Total area: 160 m.p.

Land area: 4 ares.

Compartmentalization in 2 levels:

Level I: kitchen, living room, hall, wardrobe, bathroom, terrace.

Level II: 3 separate bedrooms, wardrobe, bathroom; Partitioning: entrance hall, kitchen, 3 bedrooms, 2 bathrooms, terrace in the yard.