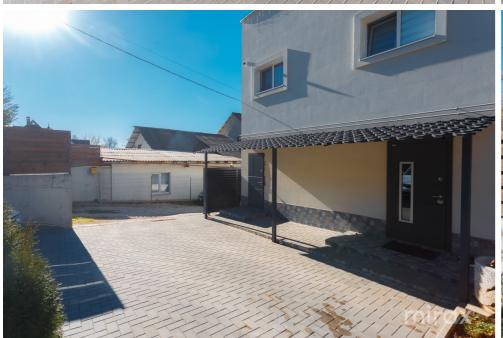

## mirax

3-room house for rent, in Old Post Office, on Calea Orheiului Street.

Total area: 160 m.p.

Land area: 4 ares.

Compartmentalization in 2 levels:

Level I: kitchen, living room, hall, wardrobe, bathroom, terrace.

## Features:

- Furnished and equipped with absolutely everything necessary for living at a comfortable level;
- Underfloor heating on level 1;
- Washing and drying machine;
- Dishwasher;
- Autonomous heating;
- Euro repair;
- Playground for children;
- Basement 30 m;
- Garden and landscaped terrace;
- Parking place;
- Own yard arranged for pleasant spending of time;
- Video around the perimeter.