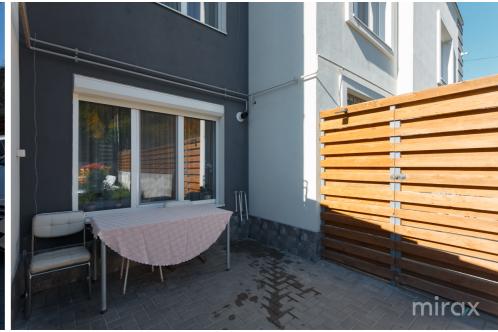

## mirax

3-room house for rent, in Old Post Office, on Calea Orheiului Street.

Total area: 160 m.p.

Land area: 4 ares.

Compartmentalization in 2 levels:

Level I: kitchen, living room, hall, wardrobe, bathroom, terrace.

## Features:

- Furnished and equipped with absolutely everything necessary for living at a comfortable level;
- Underfloor heating on level 1;
- Washing and drying machine;
- Dishwasher;
- Autonomous heating;
- Euro repair;
- Playground for children;
- Basement 30 m;
- Garden and landscaped terrace;
- Parking place;
- Own yard arranged for pleasant spending of time;
- Video around the perimeter.