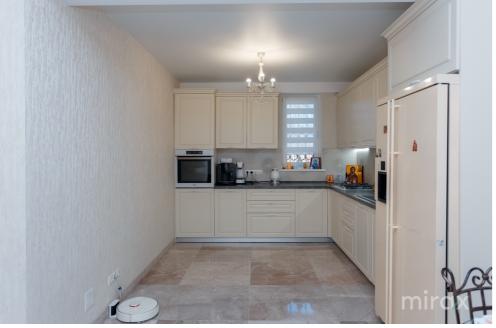

## mirax

3-room house for rent, in Old Post Office, on Calea Orheiului Street.

Total area: 160 m.p.

Land area: 4 ares.

Compartmentalization in 2 levels:

Level I: kitchen, living room, hall, wardrobe, bathroom, terrace.

## Features:

- Furnished and equipped with absolutely everything necessary for living at a comfortable level;
- Underfloor heating on level 1;
- Washing and drying machine;
- Dishwasher;
- Autonomous heating;
- Euro repair;
- Playground for children;
- Basement 30 m;
- Garden and landscaped terrace;
- Parking place;
- Own yard arranged for pleasant spending of time;
- Video around the perimeter.