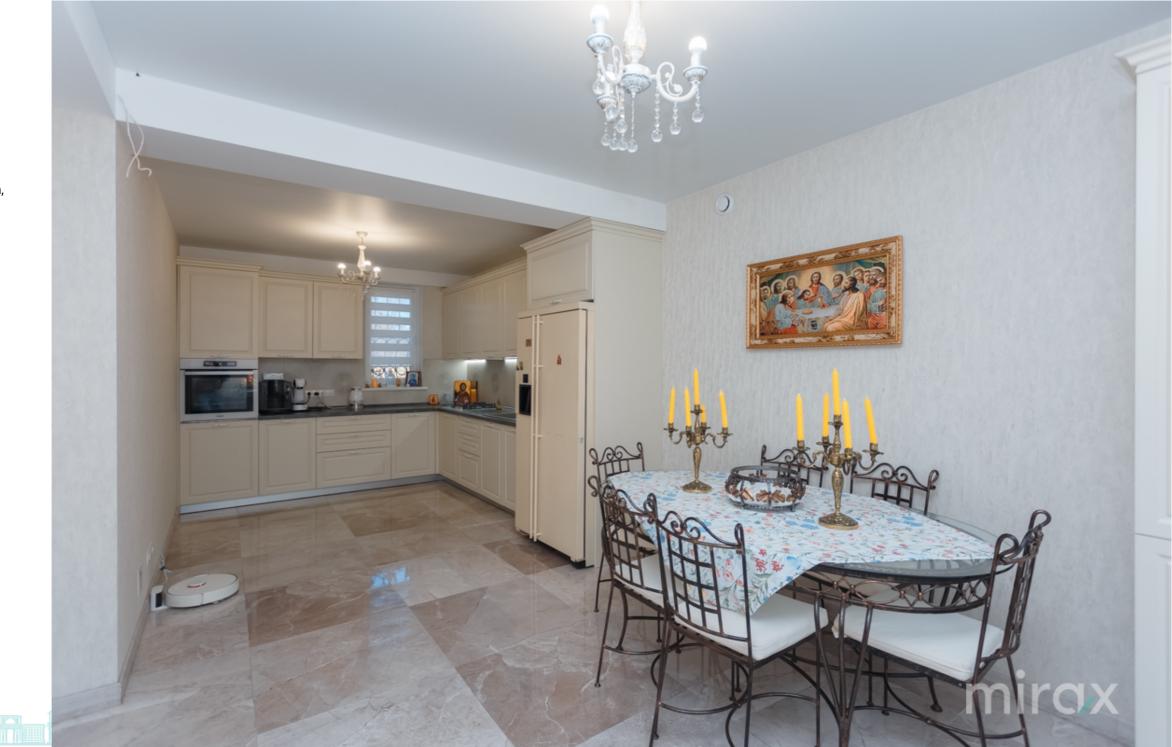

## mirax

3-room house for rent, in Old Post Office, on Calea Orheiului Street.

Total area: 160 m.p.

Land area: 4 ares.

Compartmentalization in 2 levels:

Level I: kitchen, living room, hall, wardrobe, bathroom, terrace.

Level II: 3 separate bedrooms, wardrobe, bathroom; Partitioning: entrance hall, kitchen, 3 bedrooms, 2 bathrooms, terrace in the yard.