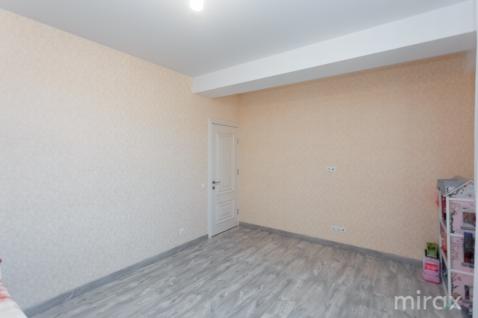

## mirax

3-room house for rent, in Old Post Office, on Calea Orheiului Street.

Total area: 160 m.p.

Land area: 4 ares.

Compartmentalization in 2 levels:

Level I: kitchen, living room, hall, wardrobe, bathroom, terrace.

Level II: 3 separate bedrooms, wardrobe, bathroom; Partitioning: entrance hall, kitchen, 3 bedrooms, 2 bathrooms, terrace in the yard.

## Features:

- Furnished and equipped with absolutely everything necessary for living at a comfortable level;
- Underfloor heating on level 1;
- Washing and drying machine;
- Dishwasher;
- Autonomous heating;
- Euro repair;
- Playground for children;
- Basement 30 m;
- Garden and landscaped terrace;
- Parking place;
- Own yard arranged for pleasant spending of time;
- Video around the perimeter.