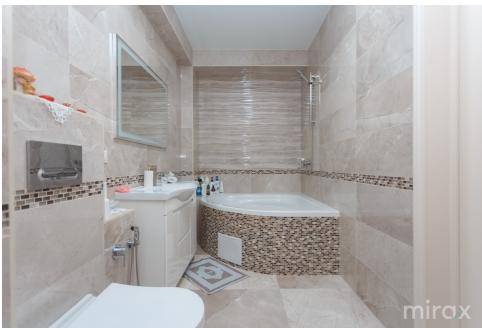

## mirax

3-room house for rent, in Old Post Office, on Calea Orheiului Street.

Total area: 160 m.p.

Land area: 4 ares.

Compartmentalization in 2 levels:

Level I: kitchen, living room, hall, wardrobe, bathroom, terrace.

Level II: 3 separate bedrooms, wardrobe, bathroom; Partitioning: entrance hall, kitchen, 3 bedrooms, 2 bathrooms, terrace in the yard.

## Features:

- Furnished and equipped with absolutely everything necessary for living at a comfortable level;
- Underfloor heating on level 1;
- Washing and drying machine;
- Dishwasher;
- Autonomous heating;
- Euro repair;
- Playground for children;
- Basement 30 m;
- Garden and landscaped terrace;
- Parking place;
- Own yard arranged for pleasant spending of time;
- Video around the perimeter.