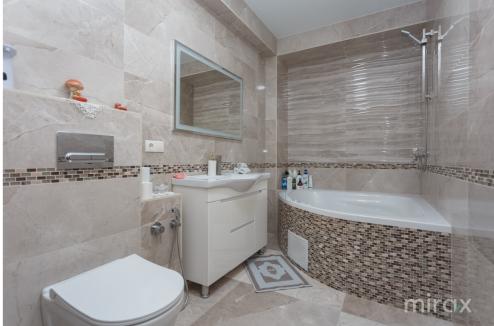

## mirax

3-room house for rent, in Old Post Office, on Calea Orheiului Street.

Total area: 160 m.p.

Land area: 4 ares.

Compartmentalization in 2 levels:

Level I: kitchen, living room, hall, wardrobe, bathroom, terrace.

Level II: 3 separate bedrooms, wardrobe, bathroom; Partitioning: entrance hall, kitchen, 3 bedrooms, 2 bathrooms, terrace in the yard.

## Features:

- Furnished and equipped with absolutely everything necessary for living at a comfortable level;
- Underfloor heating on level 1;
- Washing and drying machine;
- Dishwasher;
- Autonomous heating;
- Euro repair;
- Playground for children;
- Basement 30 m;
- Garden and landscaped terrace;
- Parking place;
- Own yard arranged for pleasant spending of time;
- Video around the perimeter.