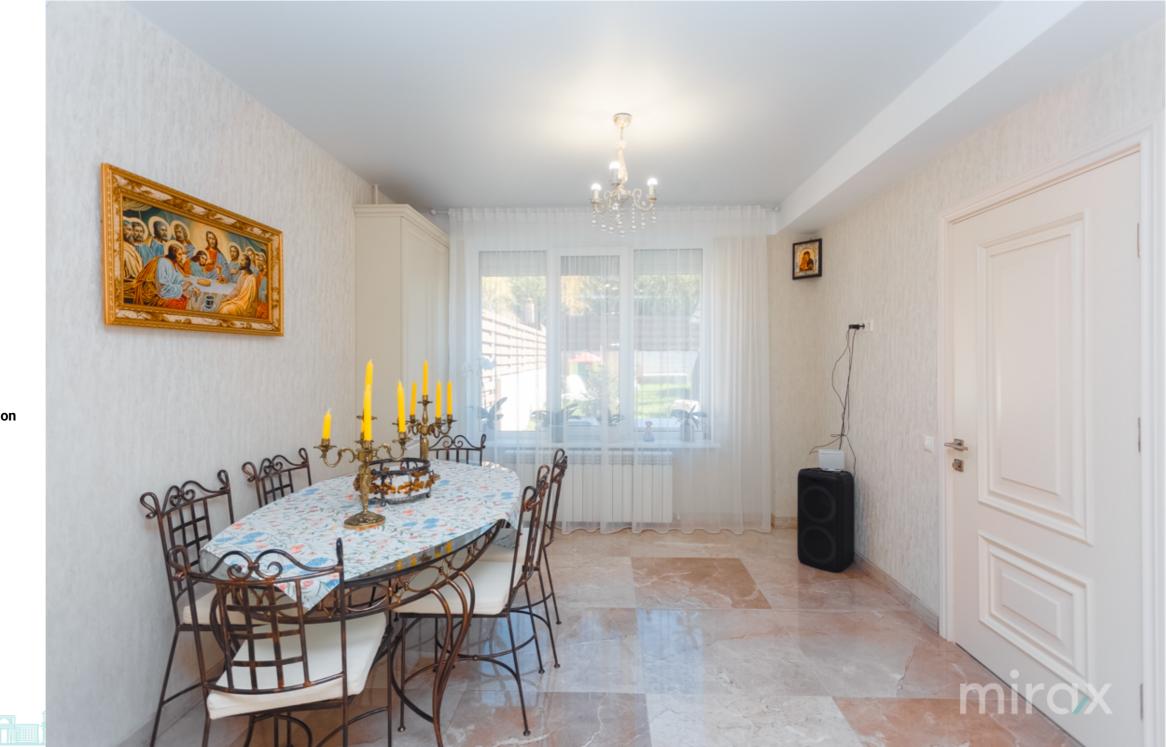

## mirax

3-room house for rent, in Old Post Office, on Calea Orheiului Street.

Total area: 160 m.p.

Land area: 4 ares.

Compartmentalization in 2 levels:

Level I: kitchen, living room, hall, wardrobe, bathroom, terrace.

Level II: 3 separate bedrooms, wardrobe, bathroom; Partitioning: entrance hall, kitchen, 3 bedrooms, 2 bathrooms, terrace in the yard.