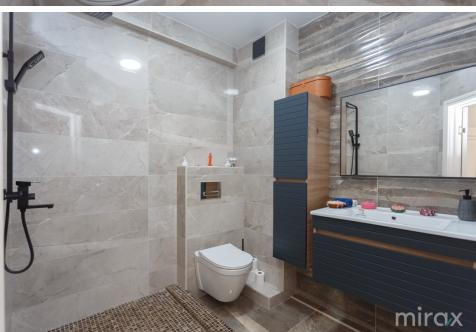

Level II: 3 separate bedrooms, wardrobe, bathroom; Partitioning: entrance hall, kitchen, 3 bedrooms, 2 bathrooms, terrace in the yard.

## Features:

- Furnished and equipped with absolutely everything necessary for living at a comfortable level;
- Underfloor heating on level 1;
- Washing and drying machine;
- Dishwasher;
- Autonomous heating;
- Euro repair;
- Playground for children;
- Basement 30 m;
- Garden and landscaped terrace;
- Parking place;
- Own yard arranged for pleasant spending of time;
- Video around the perimeter.