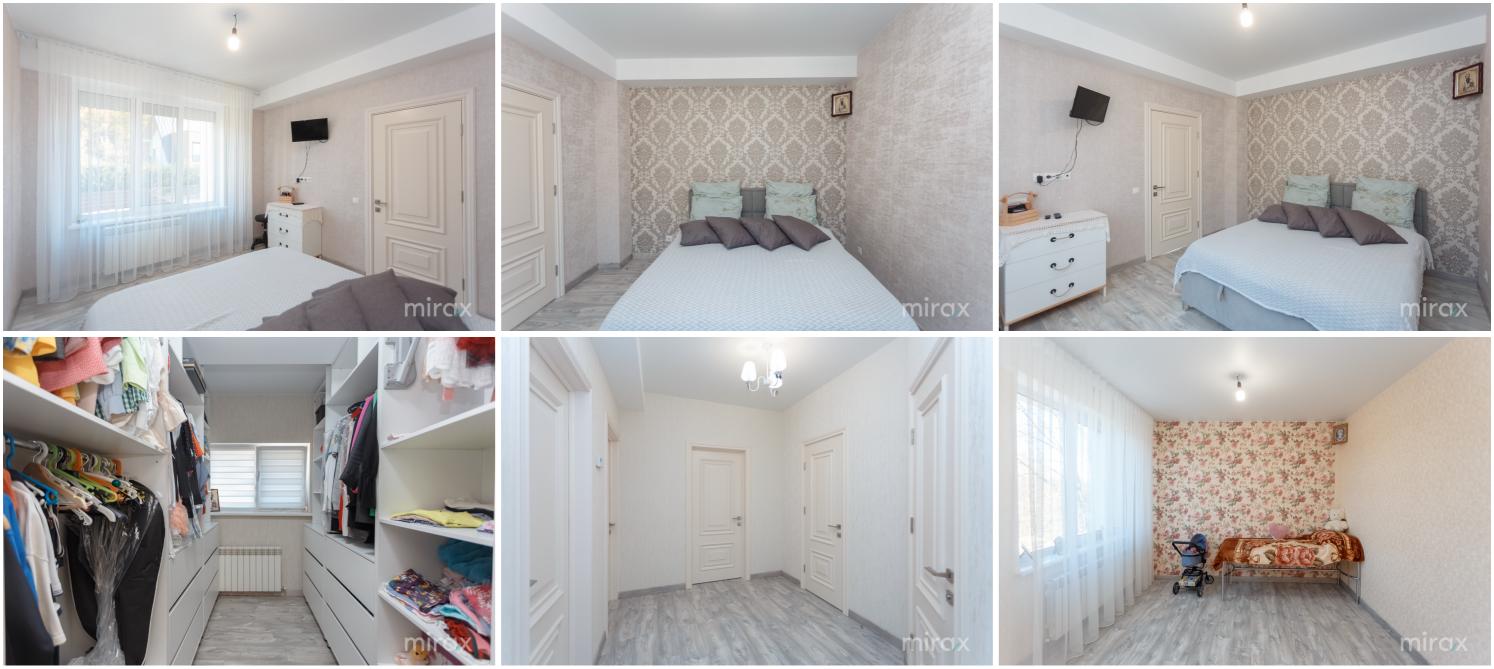

## mirax

3-room house for rent, in Old Post Office, on Calea Orheiului Street.

Total area: 160 m.p.

Land area: 4 ares.

Compartmentalization in 2 levels:

Level I: kitchen, living room, hall, wardrobe, bathroom, terrace.

Level II: 3 separate bedrooms, wardrobe, bathroom; Partitioning: entrance hall, kitchen, 3 bedrooms, 2 bathrooms, terrace in the yard.

## Features:

- Furnished and equipped with absolutely everything necessary for living at a comfortable level;
- Underfloor heating on level 1;
- Washing and drying machine;
- Dishwasher;
- Autonomous heating;
- Euro repair;
- Playground for children;
- Basement 30 m;
- Garden and landscaped terrace;
- Parking place;
- Own yard arranged for pleasant spending of time;
- Video around the perimeter.