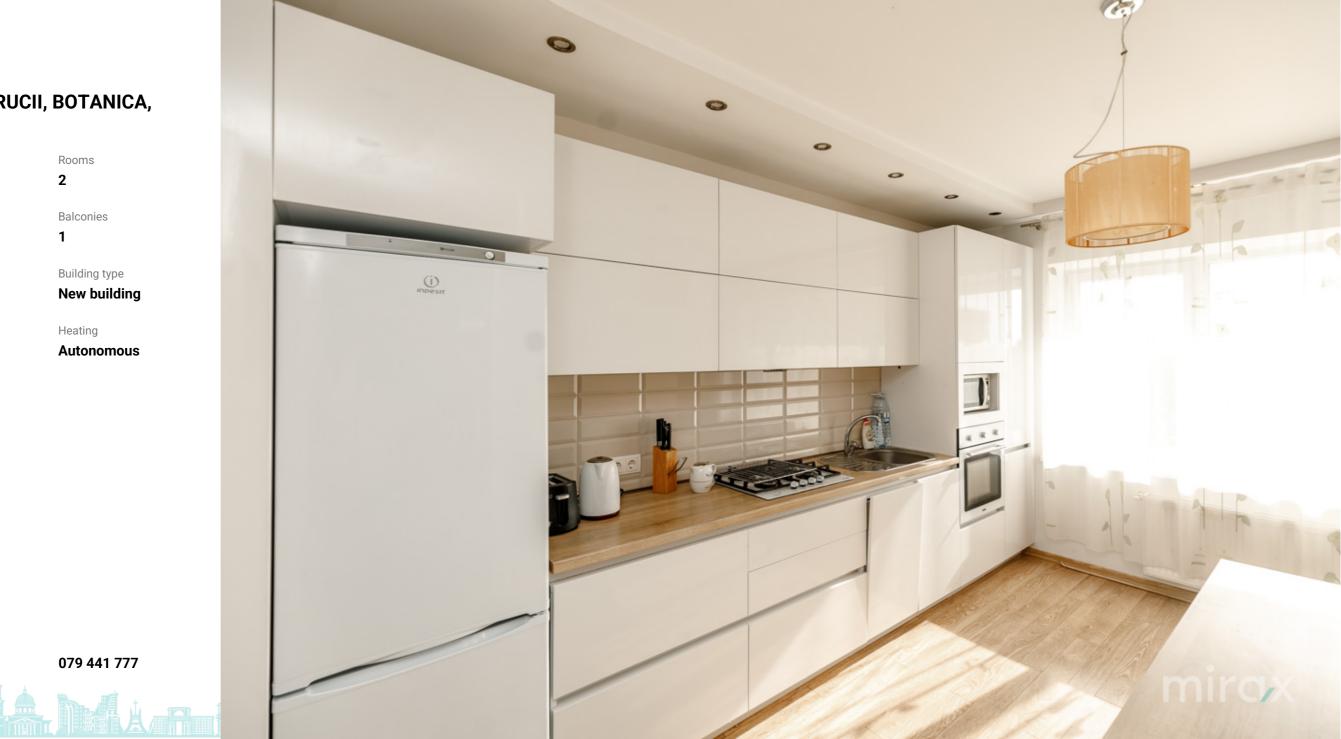

Rent 700 €

Tatiana Manic

Apartment for rent with 2 bedrooms and a living room, located in sec. Botanica, on Valea Crucii str. Total area: 93 m.p.

0

Compartmentation: 2 bedrooms, living room, kitchen, bathroom, storage room, balcony.

Features:

- euro repair;
- furnished and equipped with equipment;
- autonomous heating;
- present informational communications;
- air conditioning;
- warm floor in the corridor and bathroom;
- courtyard with restricted access;
- parking spaces.