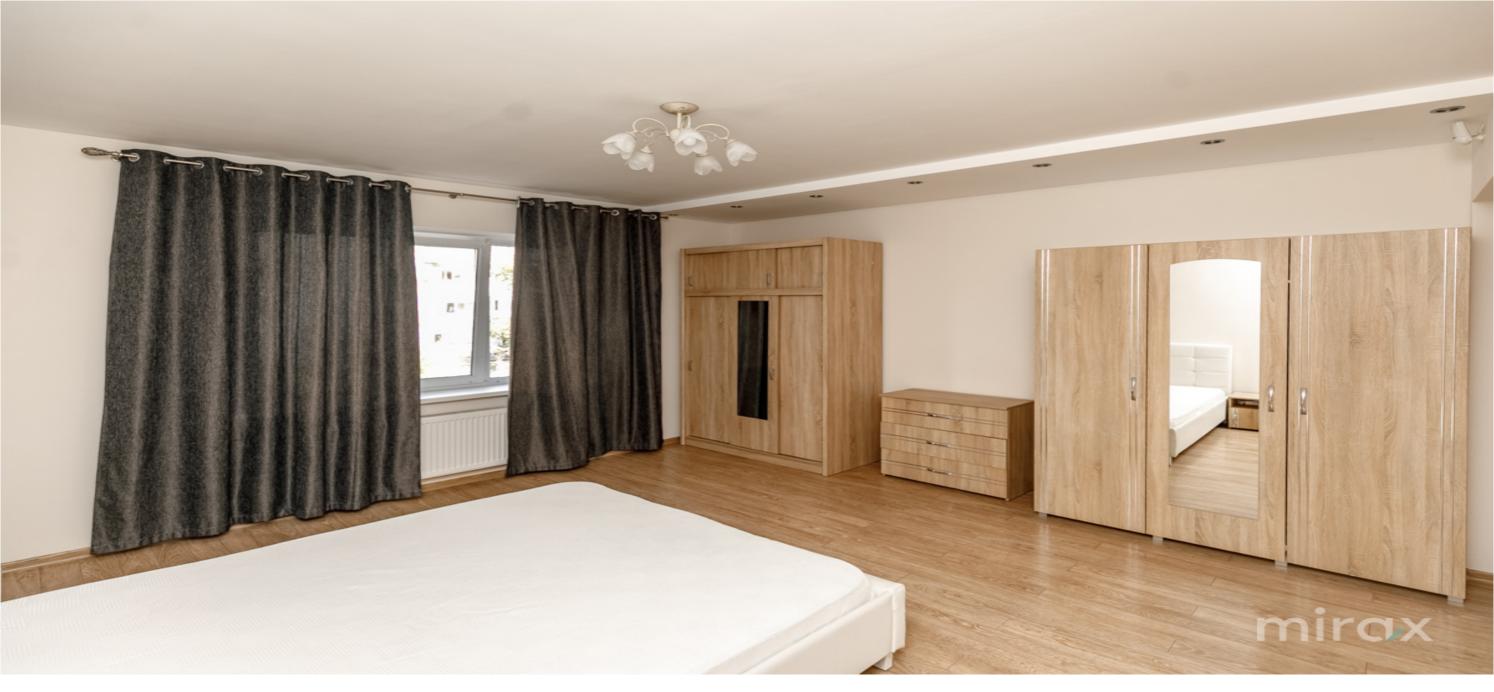

Rent 700 €

Tatiana Manic

Apartment for rent with 2 bedrooms and a living room, located in sec. Botanica, on Valea Crucii str. Total area: 93 m.p.

0

Compartmentation: 2 bedrooms, living room, kitchen, bathroom, storage room, balcony.

Features:

- euro repair;
- furnished and equipped with equipment;
- autonomous heating;
- present informational communications;
- air conditioning;
- warm floor in the corridor and bathroom;
- courtyard with restricted access;
- parking spaces.