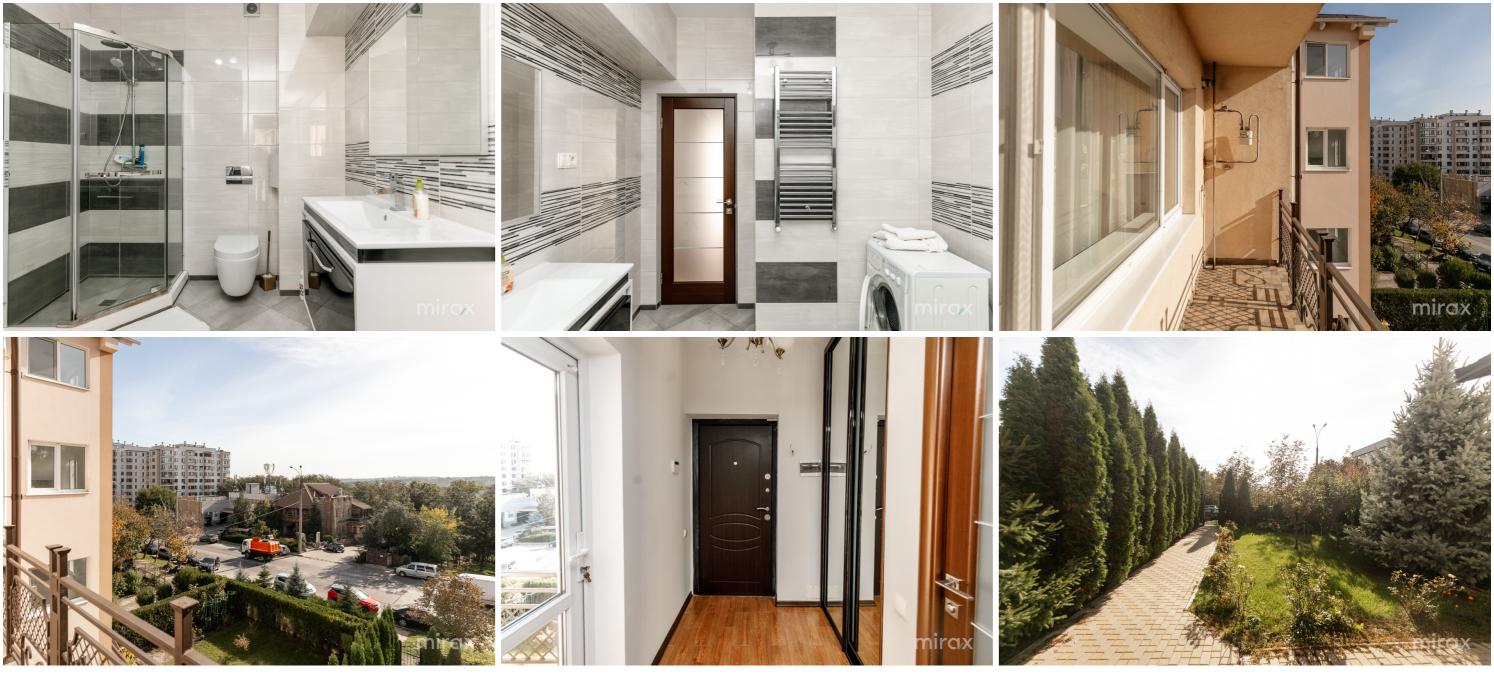

#### STR. VALEA CRUCII, BOTANICA, CHIŞINĂU

| Real estate condition | Heating       |
|-----------------------|---------------|
| Renovation            | Autonomous    |
| Bathrooms             | Building type |
| <b>1</b>              | New building  |
| Floor                 | Balconies     |
| <b>4/4</b>            | <b>1</b>      |
| Surface, m2           | Rooms         |
| 93                    | 2             |

Rent 700 €

Tatiana Manic

Apartment for rent with 2 bedrooms and a living room, located in sec. Botanica, on Valea Crucii str. Total area: 93 m.p.

0

Compartmentation: 2 bedrooms, living room, kitchen, bathroom, storage room, balcony.

Features:

- euro repair;
- furnished and equipped with equipment;
- autonomous heating;
- present informational communications;
- air conditioning;
- warm floor in the corridor and bathroom;
- courtyard with restricted access;
- parking spaces.