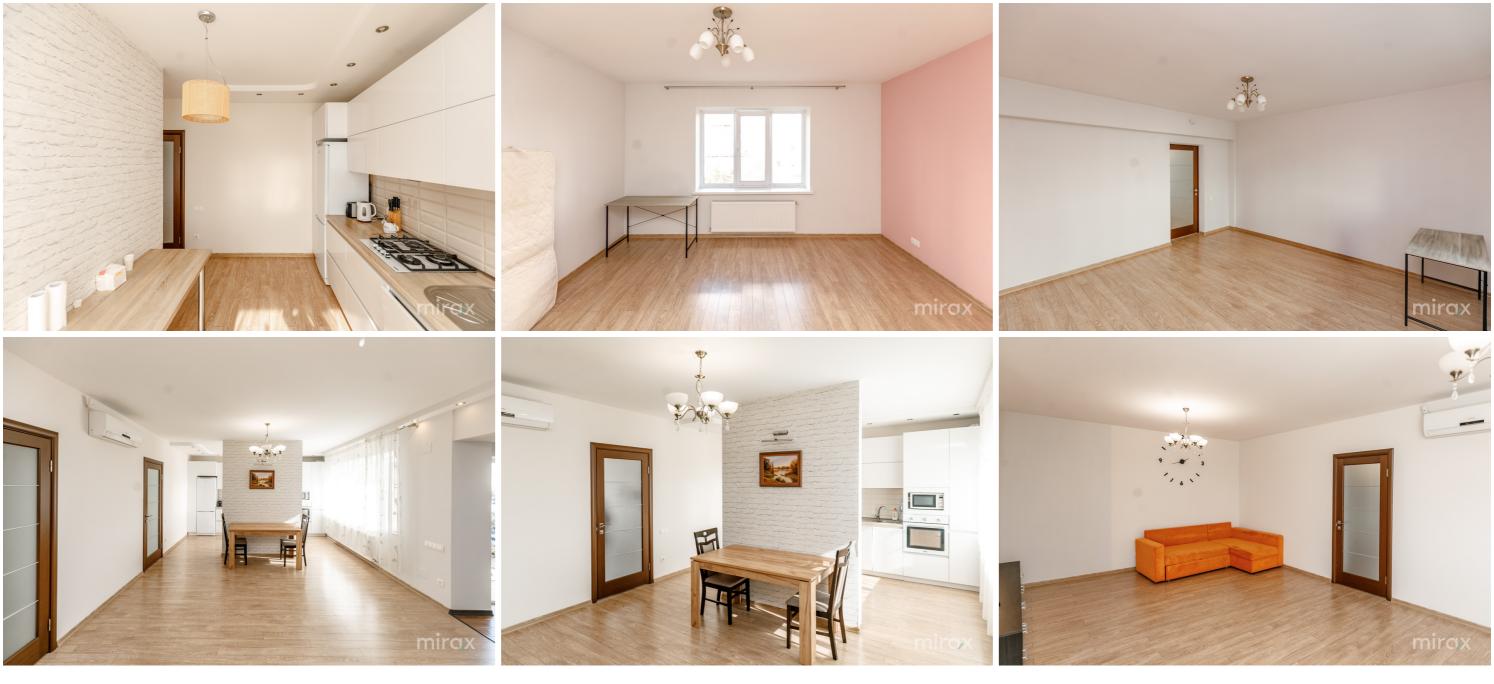

Rent 700 €

Tatiana Manic

Apartment for rent with 2 bedrooms and a living room, located in sec. Botanica, on Valea Crucii str. Total area: 93 m.p.

0

Compartmentation: 2 bedrooms, living room, kitchen, bathroom, storage room, balcony.

Features:

- euro repair;
- furnished and equipped with equipment;
- autonomous heating;
- present informational communications;
- air conditioning;
- warm floor in the corridor and bathroom;
- courtyard with restricted access;
- parking spaces.