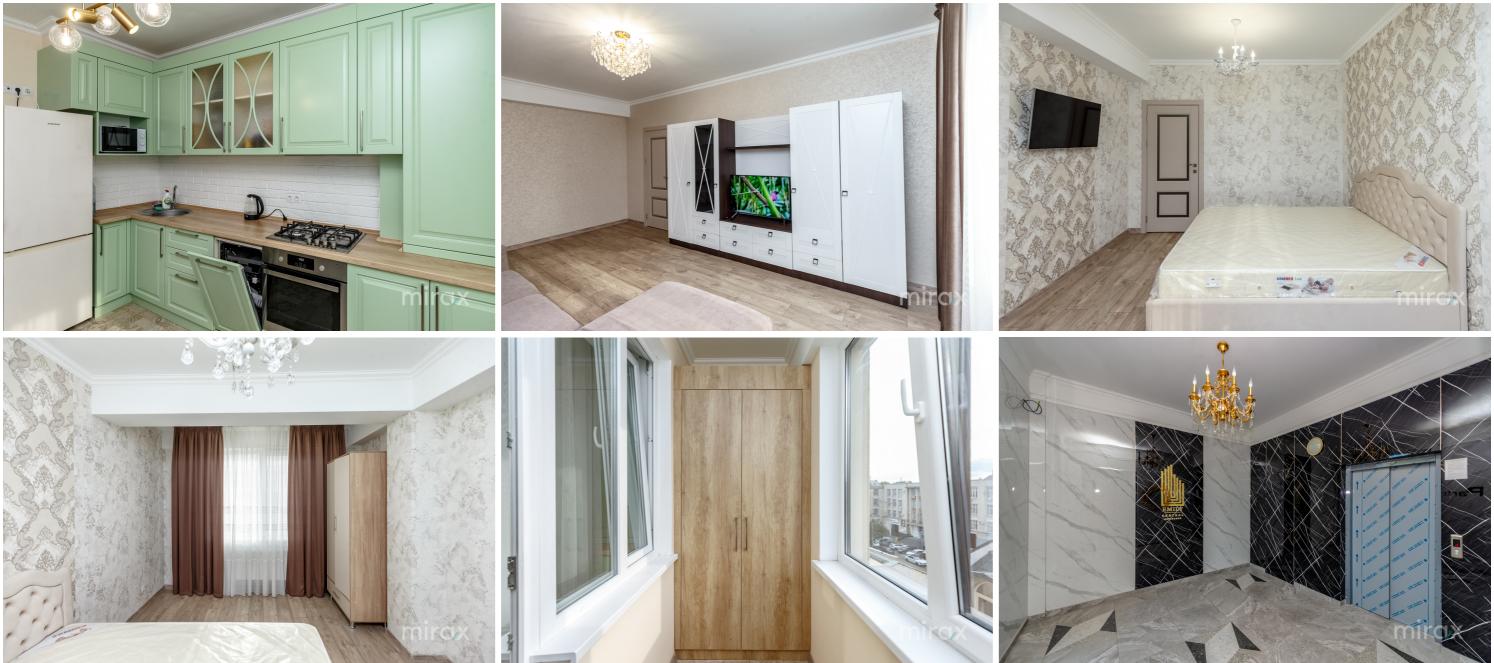

900 €

Alina Alexei

076 727 770

2-room apartment for rent located in the Centru sector, Vasile Alecsandri str.

Total area: 80 sqm.

Partitioning: entrance hall, bedroom, living room, kitchen, sanitary block, balcony.

## Features:

Alina Alexei

- Repaired and equipped to a high level;
- Present informational communications;
- Autonomous heating;
- The courtyard with restricted access, equipped with a playground;
- 24/7 video and physical security.