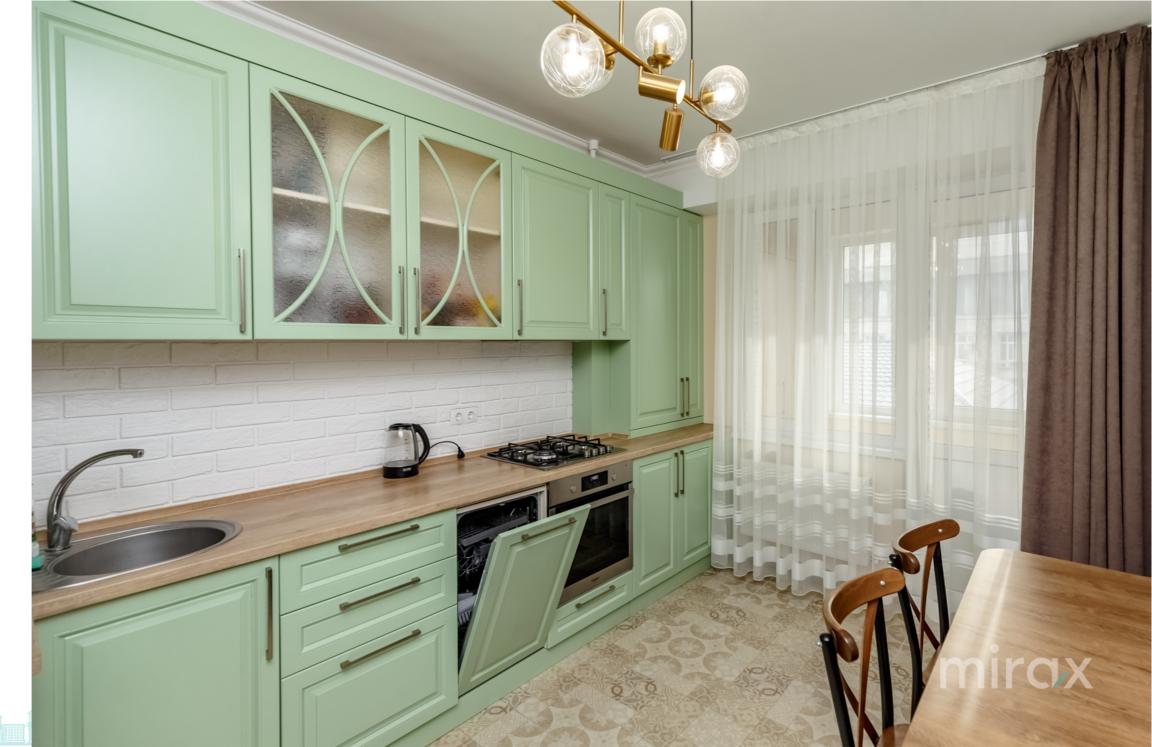

900 €

Alina Alexei

076 727 770

2-room apartment for rent located in the Centru sector, Vasile Alecsandri str.

Total area: 80 sqm.

Partitioning: entrance hall, bedroom, living room, kitchen, sanitary block, balcony.

## Features:

Alina Alexei

- Repaired and equipped to a high level;
- Present informational communications;
- Autonomous heating;
- The courtyard with restricted access, equipped with a playground;
- 24/7 video and physical security.