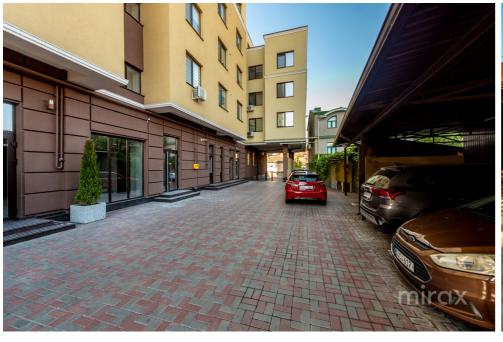

## Features:

Alina Alexei

- Repaired and equipped to a high level;
- Present informational communications;
- Autonomous heating;
- The courtyard with restricted access, equipped with a playground;
- 24/7 video and physical security.

The neighborhood is located in an area with developed infrastructure, there are numerous access roads nearby: bd. Ştefan cel Mare, shops, schools, shopping centers, market, cafes.

Convenient access to public transport in any direction of the city.