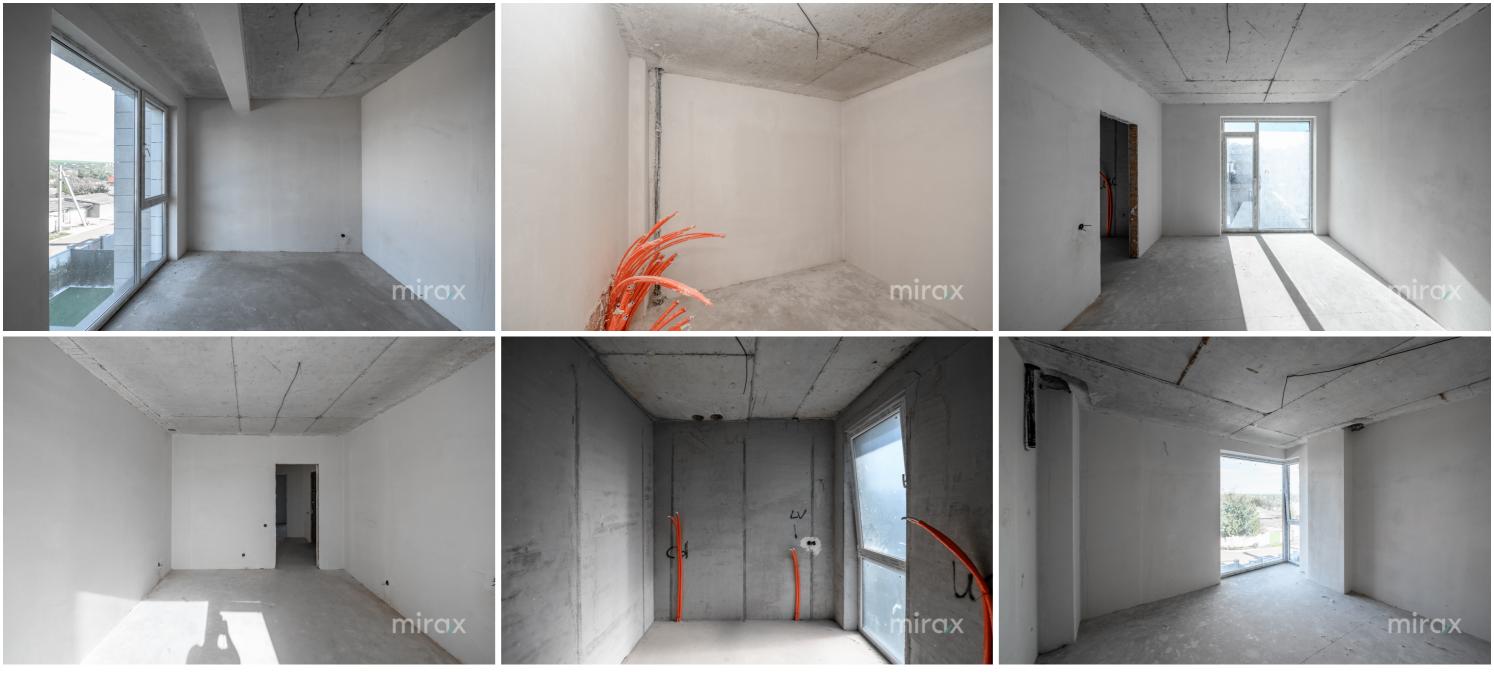

Total area: 286 sqm

Construction company "ExFactor".

Compartmentalization:

Level 1: - Basement: garage for 2 cars, laundry room, sanitary block, boiler room, storage room.

Level 2: - Residential ground floor: kitchen, living room, hall, wardrobe, bathroom, terrace.

Level 3: - 3 bedrooms, wardrobe, 2 sanitary blocks, hall. Level 4: - Terrace.

Features:

- concrete casing with beams oriented upwards;

- the interior and exterior walls are made of red brick, and between the houses, thermal insulation with 5cm mineral wool;