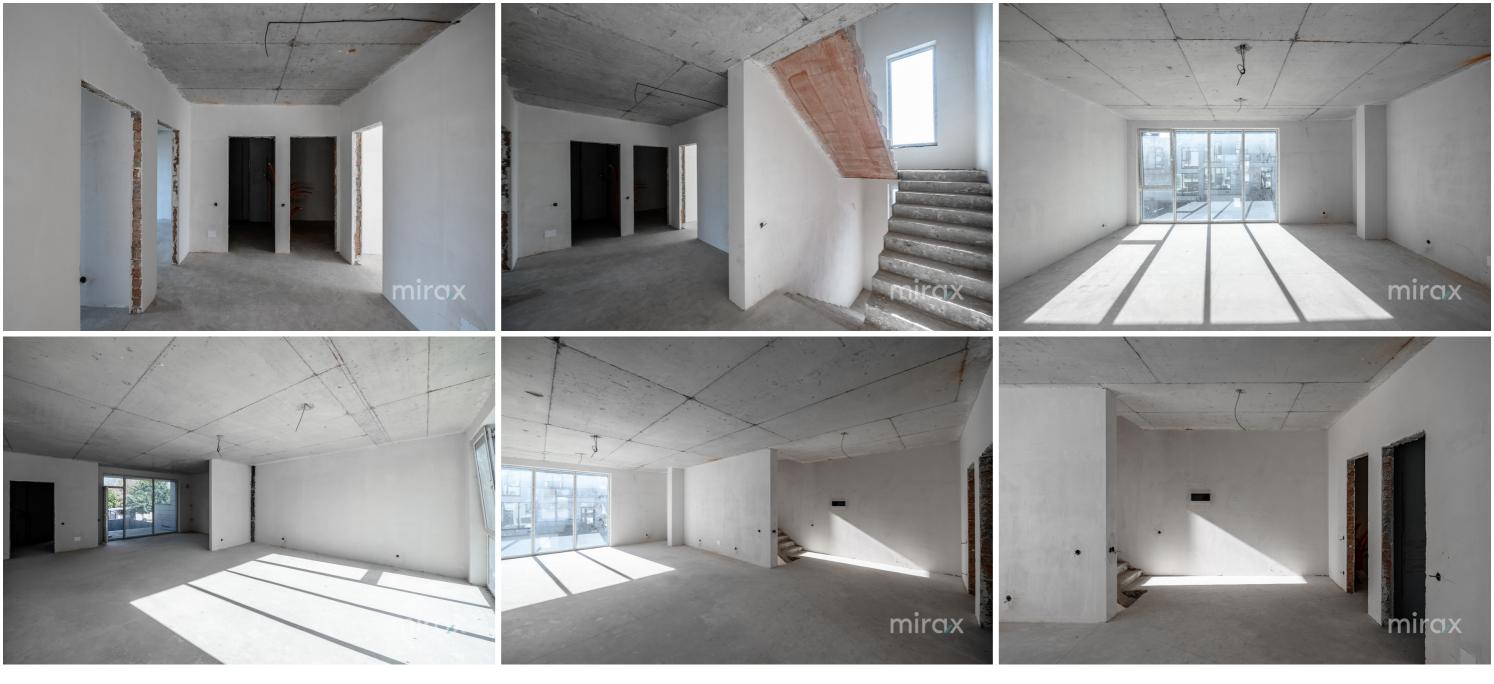

Total area: 286 sqm

Construction company "ExFactor".

Compartmentalization:

Level 1: - Basement: garage for 2 cars, laundry room, sanitary block, boiler room, storage room.

Level 2: - Residential ground floor: kitchen, living room, hall, wardrobe, bathroom, terrace.

Level 3: - 3 bedrooms, wardrobe, 2 sanitary blocks, hall. Level 4: - Terrace.

Features:

- concrete casing with beams oriented upwards;

- the interior and exterior walls are made of red brick, and between the houses, thermal insulation with 5cm mineral wool;