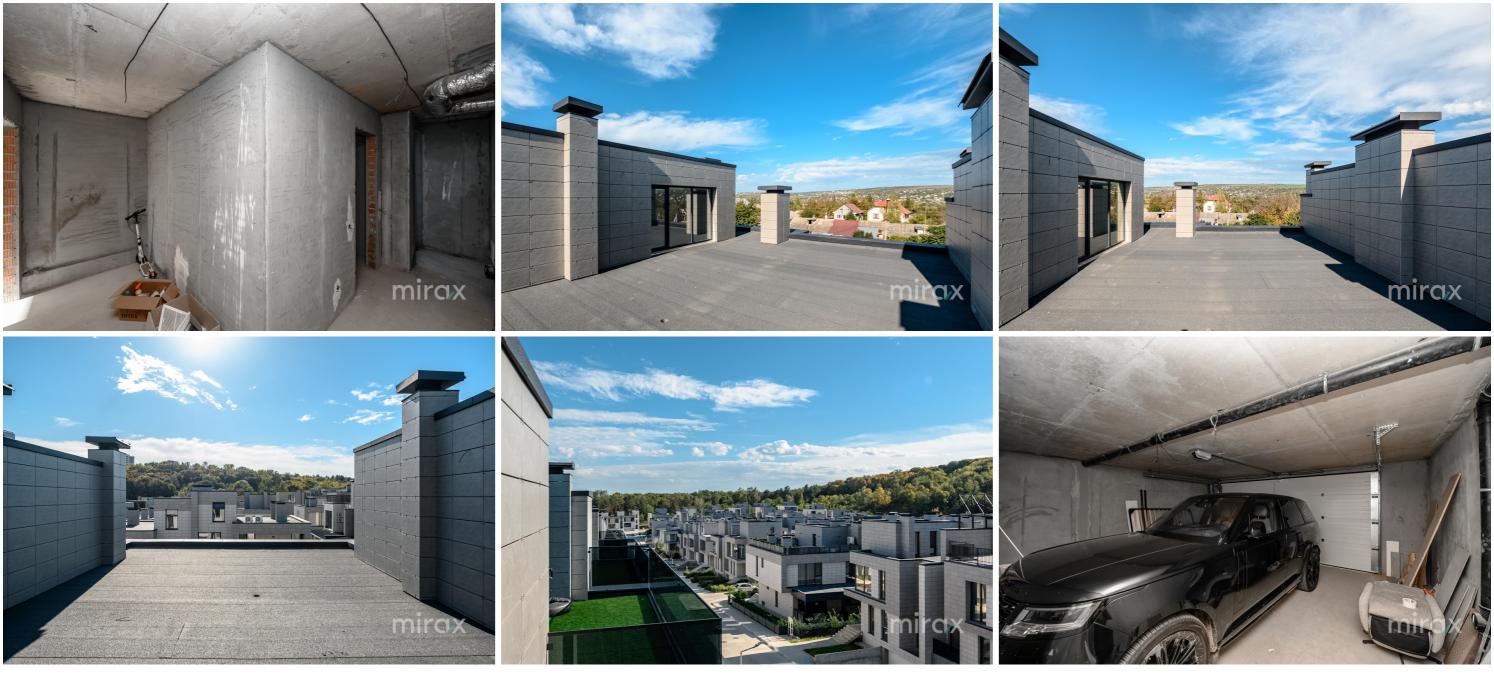

Total area: 286 sqm

Construction company "ExFactor".

Compartmentalization:

Level 1: - Basement: garage for 2 cars, laundry room, sanitary block, boiler room, storage room.

Level 2: - Residential ground floor: kitchen, living room, hall, wardrobe, bathroom, terrace.

Level 3: - 3 bedrooms, wardrobe, 2 sanitary blocks, hall. Level 4: - Terrace.

Features:

- concrete casing with beams oriented upwards;

- the interior and exterior walls are made of red brick, and between the houses, thermal insulation with 5cm mineral wool;