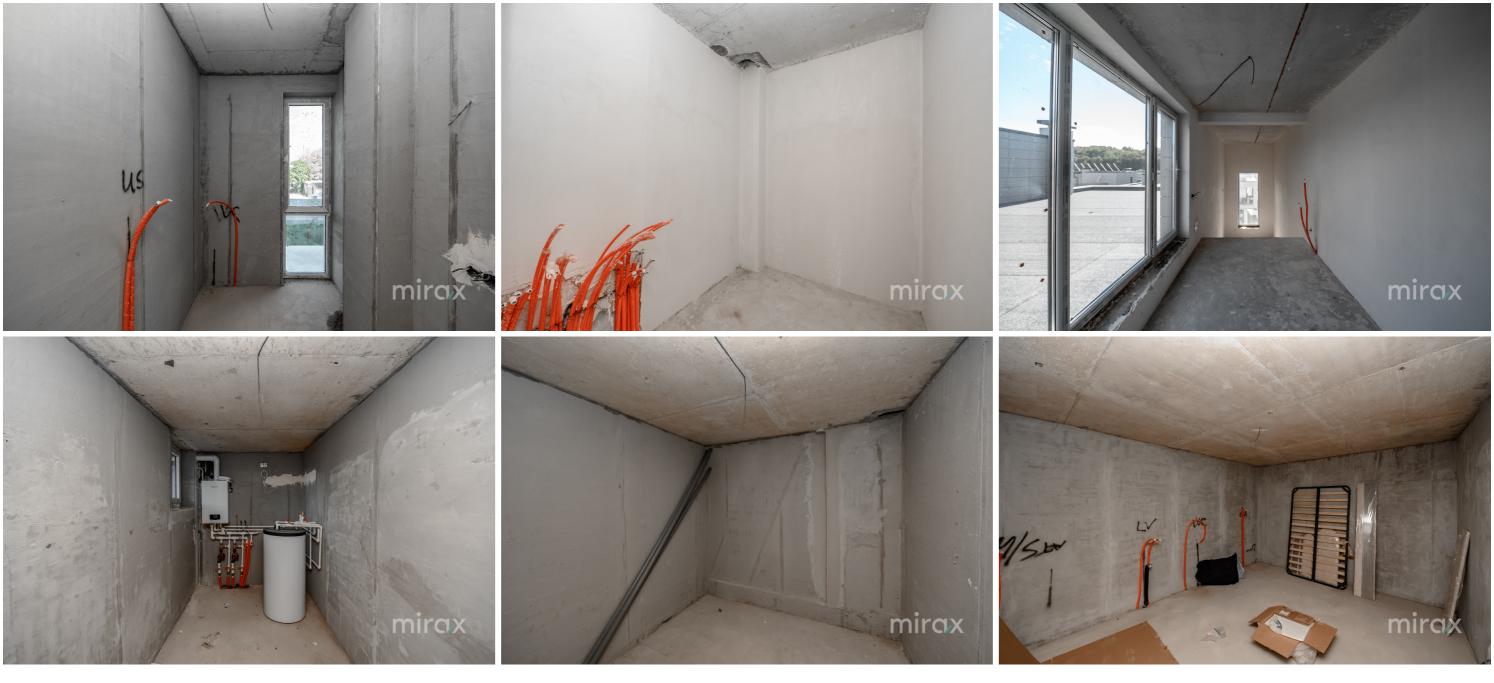

Total area: 286 sqm

Construction company "ExFactor".

Compartmentalization:

Level 1: - Basement: garage for 2 cars, laundry room, sanitary block, boiler room, storage room.

Level 2: - Residential ground floor: kitchen, living room, hall, wardrobe, bathroom, terrace.