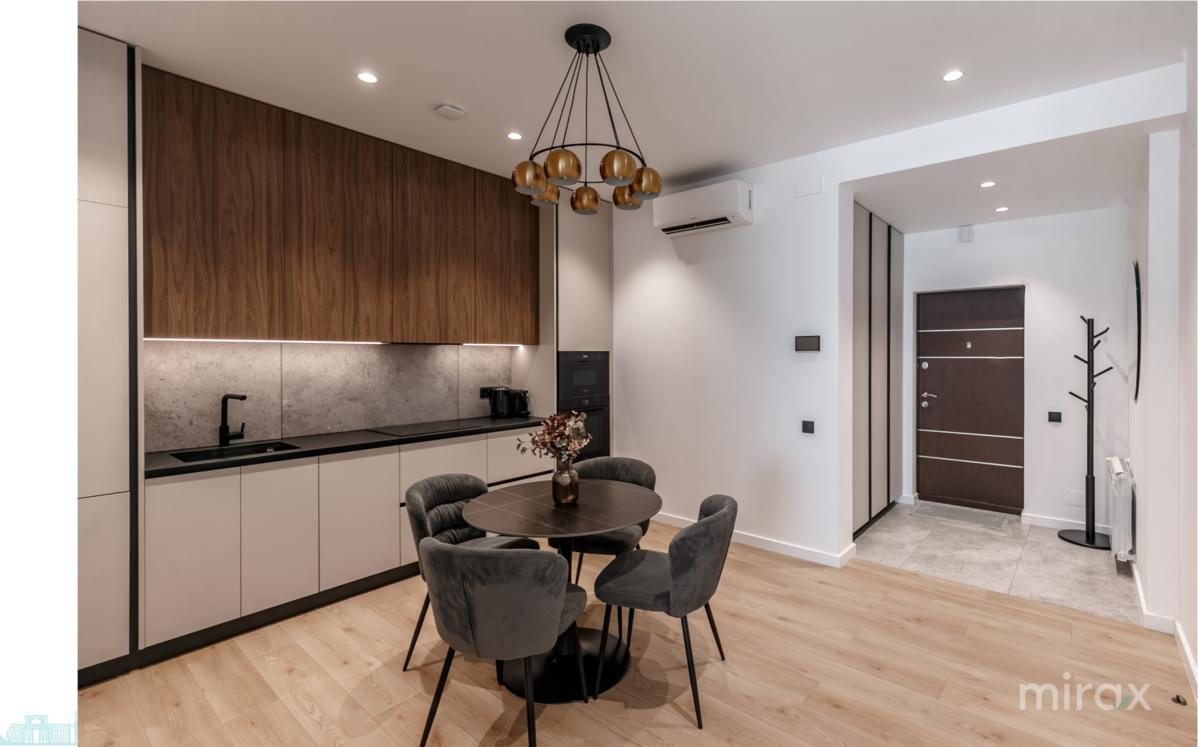

Ideal Location: Located near the Cathedral Square and a few steps from the Central Park, in the heart of the capital.

Premium Central 101 Residential Complex:

Total area: 53 sqm

Partitioning: Hallway, Bedroom, Sanitary Group, Living

Room, Kitchen

NEW apartment: First rental

High quality features:

- Modern technique;
- · Thermopane windows;
- · Superior sound and thermal insulation;
- State-of-the-art elevators;
- · Video surveillance system;

Panoramic view to the park and the city.

Facilities Included:

- Underground parking
- Strength room

Close to:

• Pr

Tatiana Manic 1 079 441 777

Localizare pe hartă

STR. MITROPOLIT VARLAAM, CENTRU, CHIŞINĂU