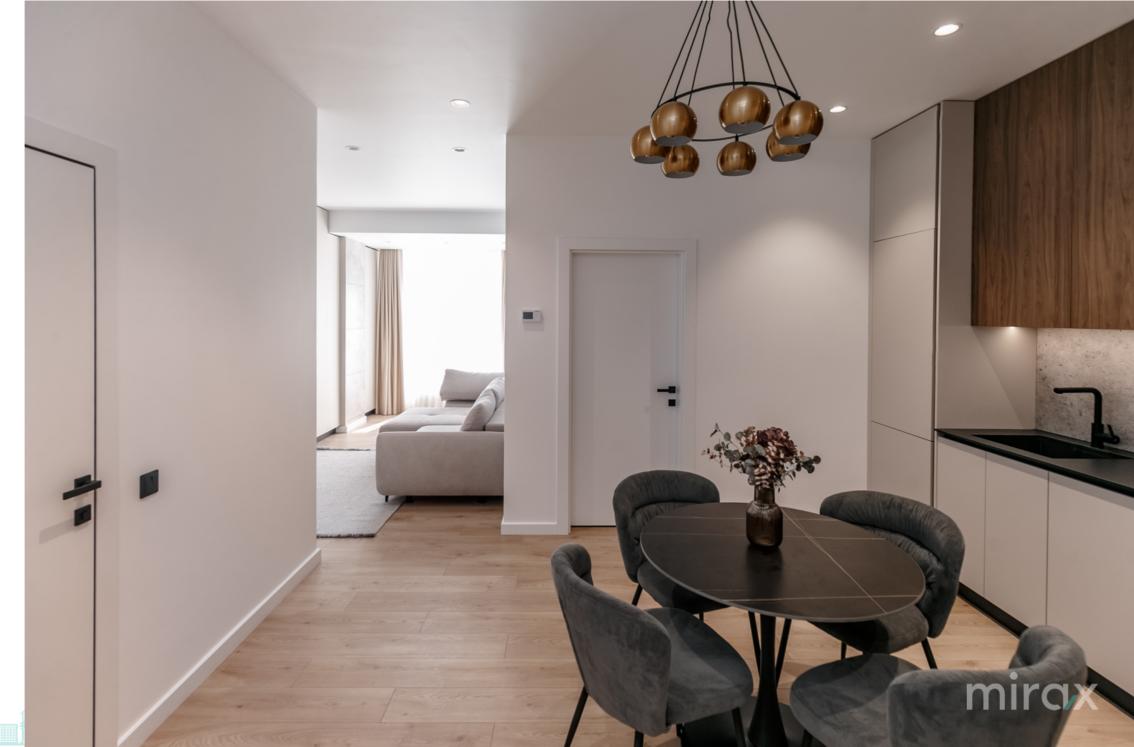

Ideal Location: Located near the Cathedral Square and a few steps from the Central Park, in the heart of the capital.

Premium Central 101 Residential Complex:

Total area: 53 sqm

Partitioning: Hallway, Bedroom, Sanitary Group, Living

Room, Kitchen

NEW apartment: First rental

High quality features:

- Modern technique;
- · Thermopane windows;
- · Superior sound and thermal insulation;
- State-of-the-art elevators;
- · Video surveillance system;

Panoramic view to the park and the city.

Facilities Included:

- Underground parking
- Strength room

Close to:

• Pr

Tatiana Manic 1 079 441 777

Localizare pe hartă

STR. MITROPOLIT VARLAAM, CENTRU, CHIŞINĂU