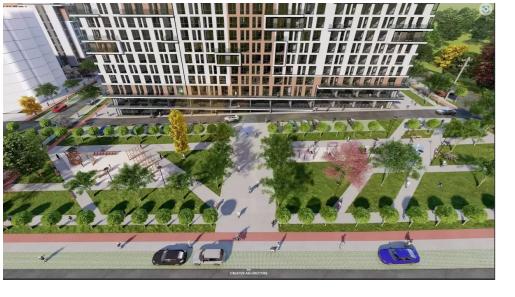

Features:

- White variant;

- Autonomous heating;

- Project composed of 23 residential blocks;

- Underground parking;

- Panoramic windows;

- Pedestrian alleys;

- Leisure and sports spaces;

- Video surveillance;

- Green area;

- Playground for children.

Commissioning 2028.

Alexandru Rebeja

Possibility to pay in installments.

Nearby you will find: Kaufland supermarket, school,

shopping centers, kindergarten, etc.