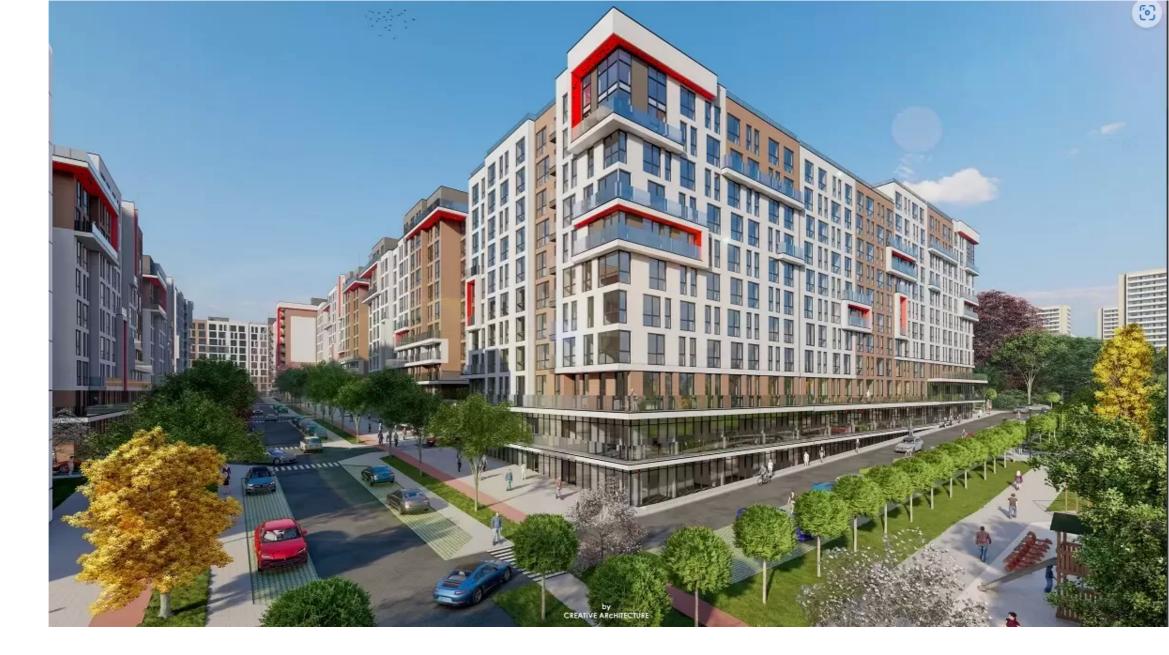

<sup>Sale</sup> 60 900 €

1-room apartment for sale, located on the road. You're eating, sec. Telecentre in the "Solaris" Residential District. Lagmar construction company.

Total area: 42 sqm

Compartmentalization: bedroom, kitchen, sanitary block, hall, balcony.

Features:

- White variant;

- Autonomous heating;

- Project composed of 23 residential blocks;

- Underground parking;

- Panoramic windows;

- Pedestrian alleys;

- Leisure and sports spaces;

- Video surveillance;

- Green area;

- Playground for children.

Commissioning 2028.

Alexandru Rebeja

Possibility to pay in installments.

Nearby you will find: Kaufland supermarket, school,

shopping centers, kindergarten, etc.