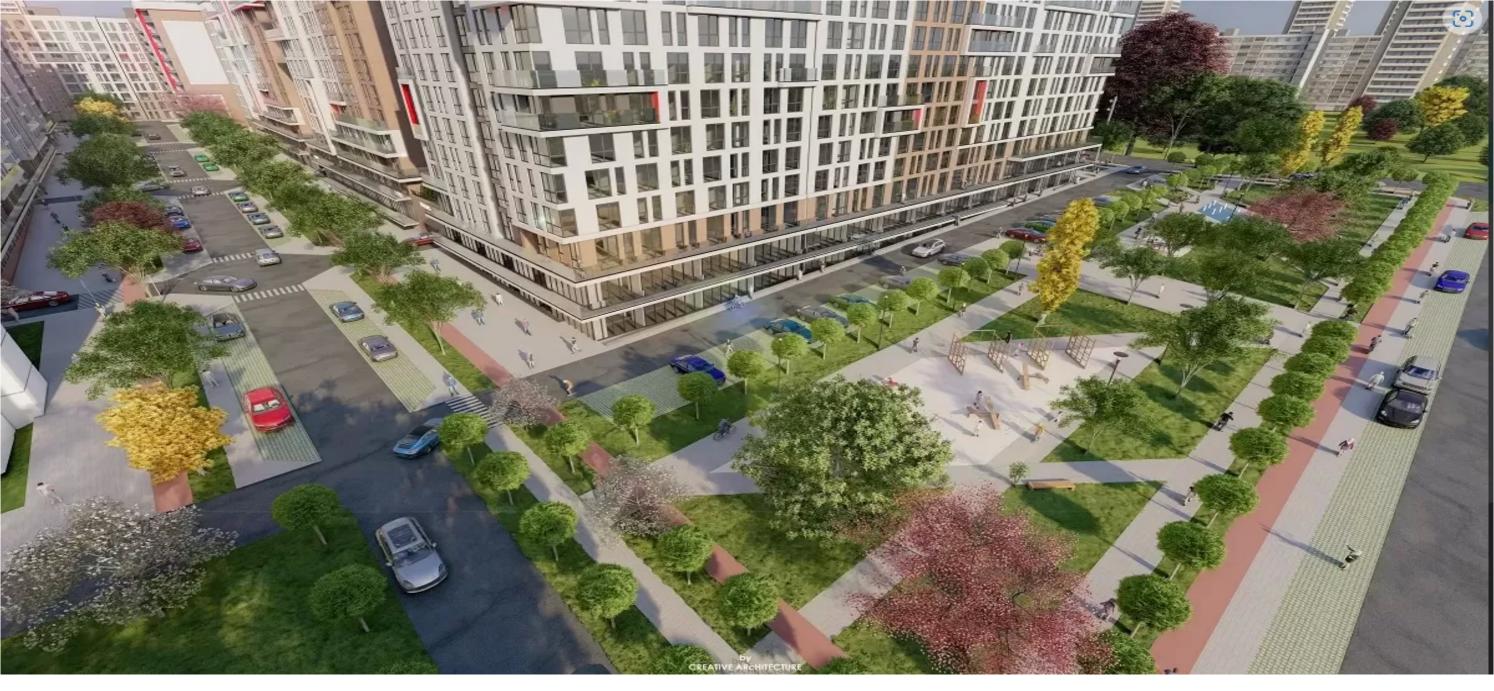

Features:

- White variant;

- Autonomous heating;

- Project composed of 23 residential blocks;

- Underground parking;

- Panoramic windows;

- Pedestrian alleys;

- Leisure and sports spaces;

- Video surveillance;

- Green area;

- Playground for children.

Commissioning 2028.

Alexandru Rebeja

Possibility to pay in installments.

Nearby you will find: Kaufland supermarket, school,

shopping centers, kindergarten, etc.