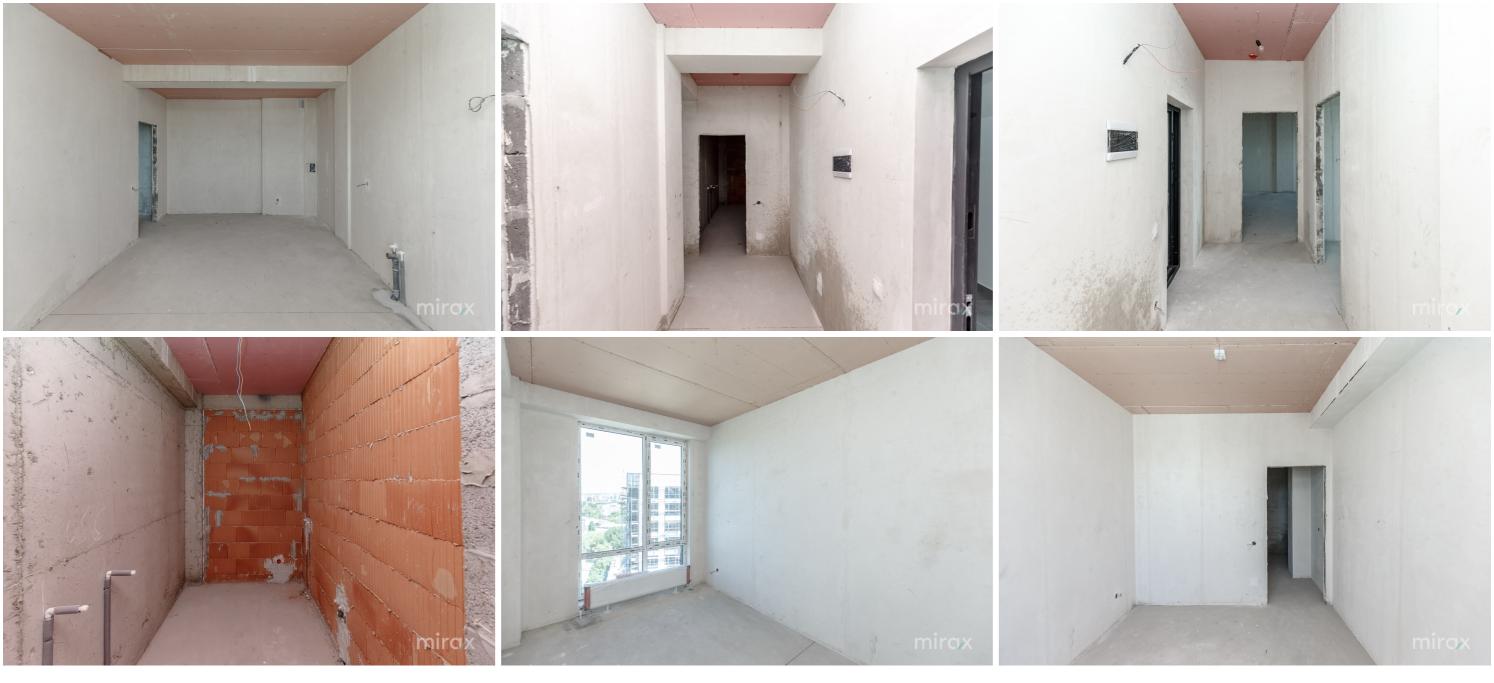

<sup>Sale</sup> 215 000 €

Sergiu Muntean

1

Penthouse for sale with 3 bedrooms and living room with kitchen, in the new Artima complex, located in the sec. Center, on Calea leşilor str.

Total area: 85 sqm

Partitioning: entrance hall, kitchen with living room, 3 bedrooms, 1 bathroom, 15 m2 terrace

Characteristics:

- the white version;

- autonomous heating;

- thermopane/panoramic windows;

- located in the ecological zone near Dendrarium and Alunelu Parks;

- developed infrastructure;

- modern architecture;