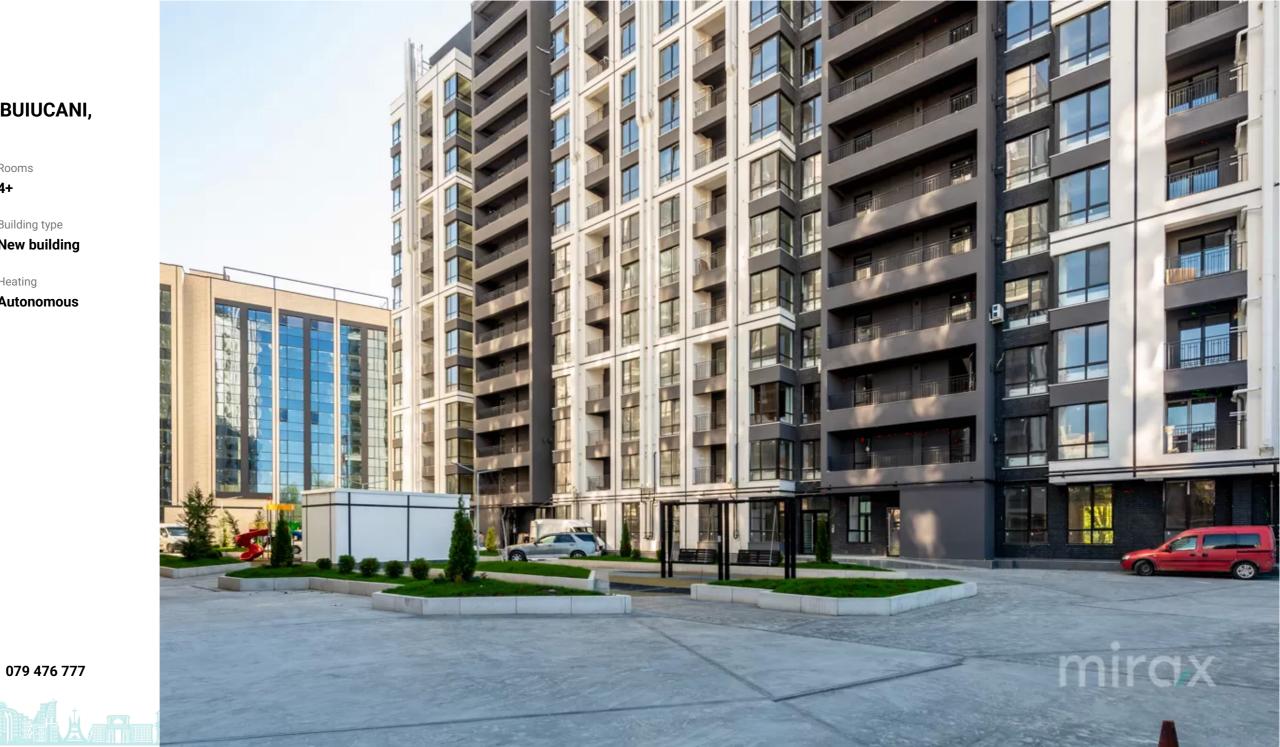

#### STR. CALEA IEȘILOR, BUIUCANI, CHIȘINĂU

| Surface, m2           | Rooms                                |
|-----------------------|--------------------------------------|
| 85                    | 4+                                   |
| Floor<br>13/13        | Building type<br><b>New building</b> |
| Real estate condition | Heating                              |
| White variant         | Autonomous                           |
| Bathrooms             |                                      |

<sup>Sale</sup> 215 000 €

Sergiu Muntean

1

Penthouse for sale with 3 bedrooms and living room with kitchen, in the new Artima complex, located in the sec. Center, on Calea leşilor str.

Total area: 85 sqm

Partitioning: entrance hall, kitchen with living room, 3 bedrooms, 1 bathroom, 15 m2 terrace

- panoramic view;

city.

- underground parking lot.

The courtyard of the complex is equipped with a playground for children, 24/24 security and video surveillance, and underground parking. In the immediate vicinity you can find: banks, beauty salons, supermarkets, kindergartens, high schools, etc. Easy access to public transport in any direction of the