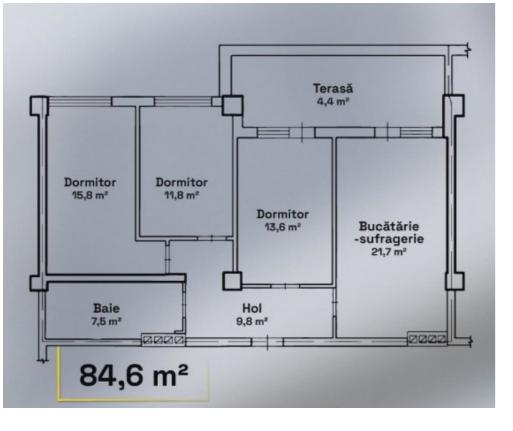

<sup>Sale</sup> 215 000 €

Sergiu Muntean

1

Penthouse for sale with 3 bedrooms and living room with kitchen, in the new Artima complex, located in the sec. Center, on Calea leşilor str.

Total area: 85 sqm

Partitioning: entrance hall, kitchen with living room, 3 bedrooms, 1 bathroom, 15 m2 terrace