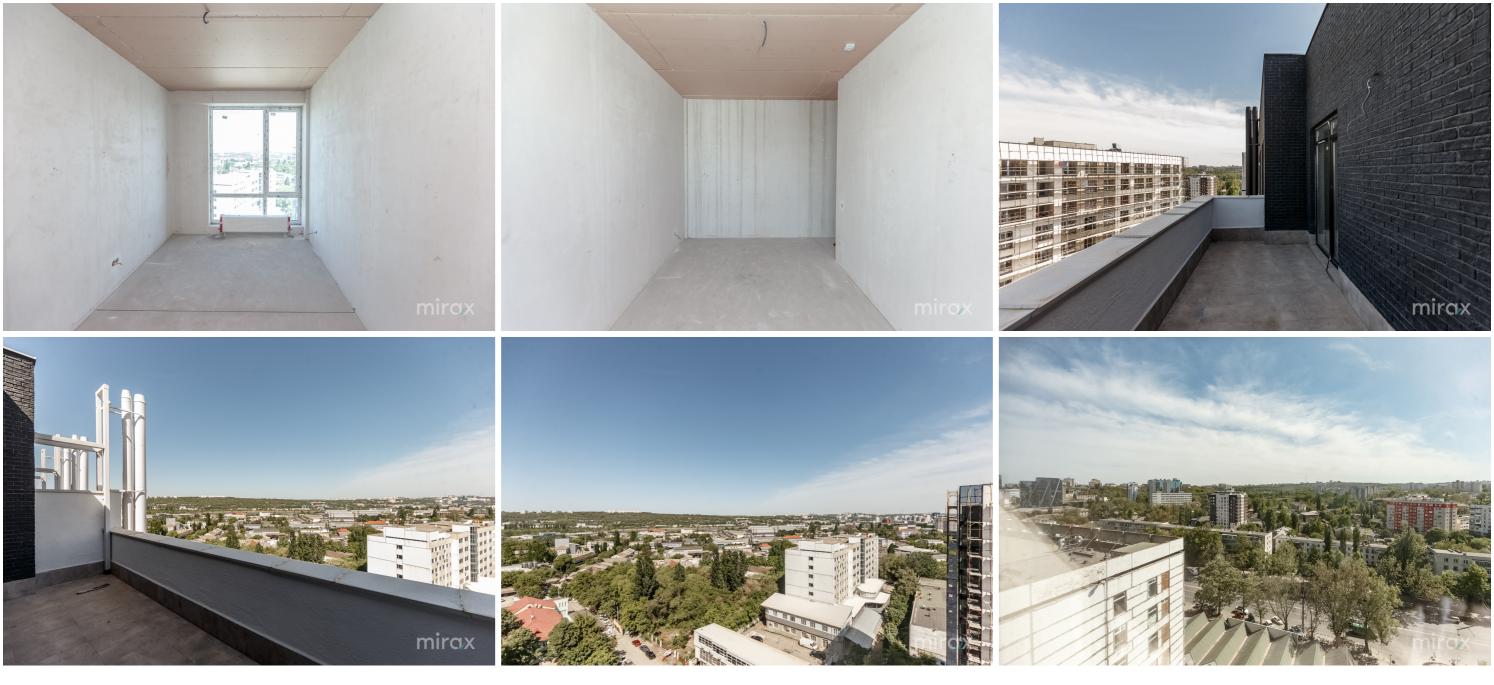

<sup>Sale</sup> 215 000 €

Sergiu Muntean

1

Penthouse for sale with 3 bedrooms and living room with kitchen, in the new Artima complex, located in the sec. Center, on Calea leşilor str.

Total area: 85 sqm

Partitioning: entrance hall, kitchen with living room, 3 bedrooms, 1 bathroom, 15 m2 terrace

Characteristics:

- the white version;

- autonomous heating;

- thermopane/panoramic windows;

- located in the ecological zone near Dendrarium and Alunelu Parks;

- developed infrastructure;

- modern architecture;

- panoramic view;

city.

- underground parking lot.

The courtyard of the complex is equipped with a playground for children, 24/24 security and video surveillance, and underground parking. In the immediate vicinity you can find: banks, beauty salons, supermarkets, kindergartens, high schools, etc. Easy access to public transport in any direction of the