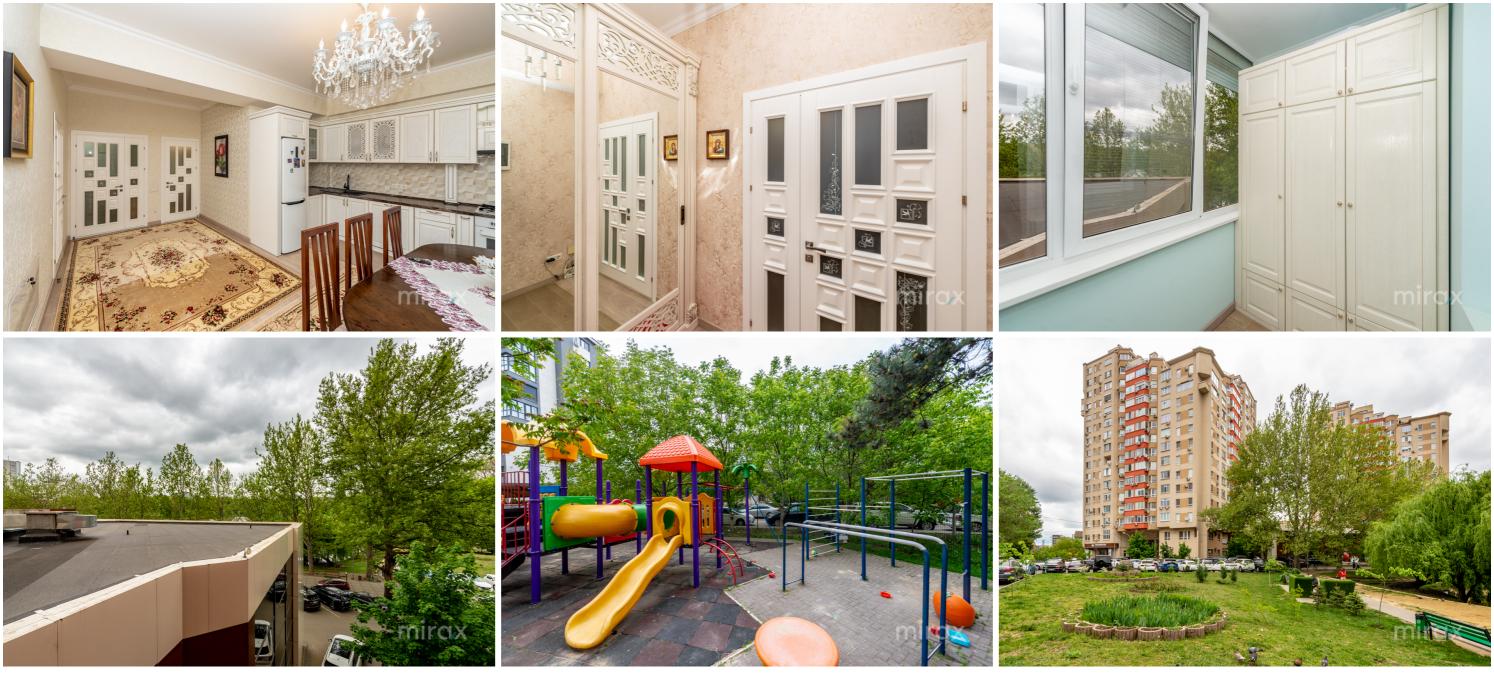

Characteristics:

- individual design;

- luxury repair with the highest quality finishes;
- furnished and equipped with equipment;
- decorative lighting;
- autonomous heating;
- underground parking lot;
- video surveillance;
- floor heating;

- 2 conditioning;

Ivan Miron - in the immediate vicinity Valea Trandafirilor park. In the immediate vicinity are: Aquaterra Wellness & Spa, Valea Trandafirilor park, CC Jumbo, Restaurant Osho, supermarket, pharmacy, bank, etc.