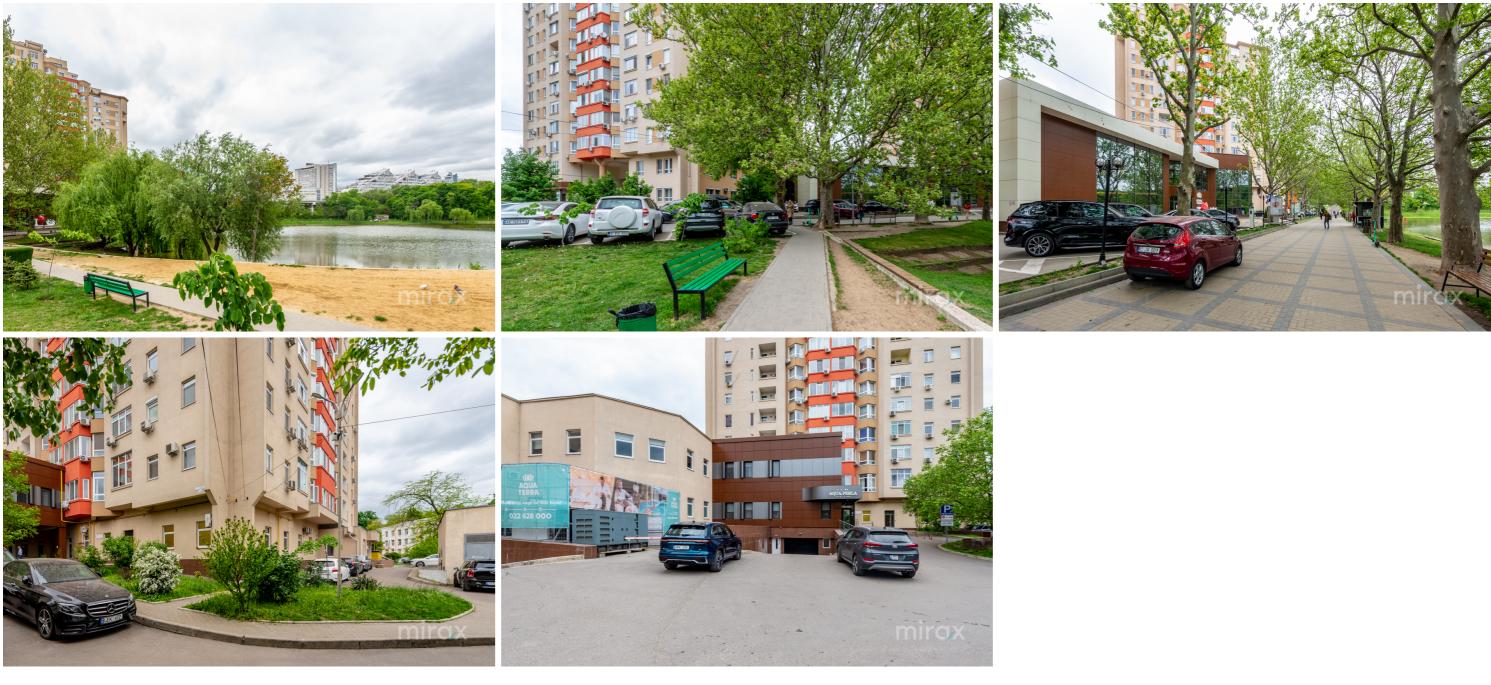

- 2 conditioning;

Ivan Miron - in the immediate vicinity Valea Trandafirilor park. In the immediate vicinity are: Aquaterra Wellness & Spa, Valea Trandafirilor park, CC Jumbo, Restaurant Osho, supermarket, pharmacy, bank, etc.