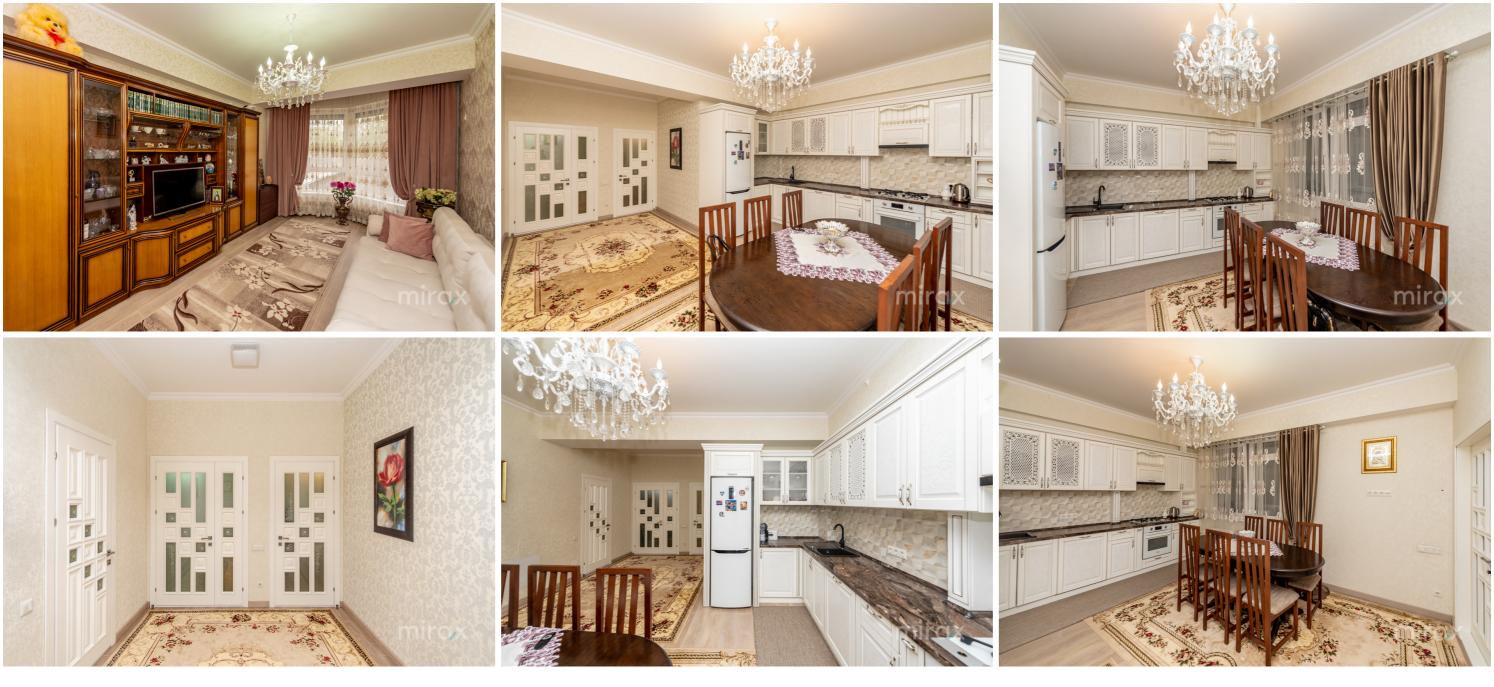

<sup>Sale</sup> 221 900 €

Ivan Miron

2-room apartment for sale, located in sec. Botanica, on bld. Decebal.

Residential Residential Complex "Eldorado Terra".

Total area: 85 m.p.

Partitioning: 2 bedrooms, entrance hall combined with kitchen, entrance hall, bathroom, balcony.

Characteristics:

- individual design;

- luxury repair with the highest quality finishes;
- furnished and equipped with equipment;
- decorative lighting;
- autonomous heating;
- underground parking lot;
- video surveillance;
- floor heating;