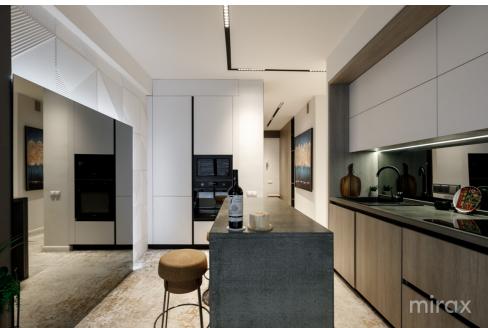

## mirax

An apartment for rent located in the Center district, Ismail street.

It is located in the Estate Tower residential complex, built by the Estate Invest construction company.

Total area: 52 sq.m.

Layout: bedroom, living room, kitchen, bathroom, hallway. Specifications:

- Exclusive custom design;
- -- Renovation of high-quality materials;
- Exclusive furniture;
- Autonomous heating;
- Air conditioning;
- Armored door;
- Video surveillance;
- A courtyard with limited access;
- Security and video surveillance