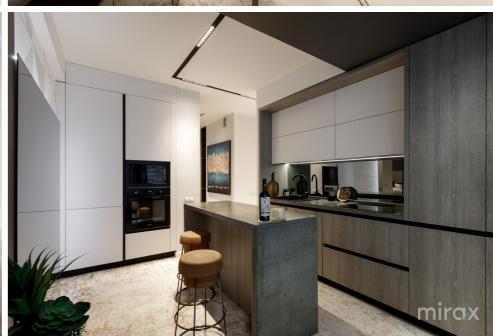

## mirax

An apartment for rent located in the Center district, Ismail street.

It is located in the Estate Tower residential complex, built by the Estate Invest construction company.

Total area: 52 sq.m.

Layout: bedroom, living room, kitchen, bathroom, hallway. Specifications:

- Exclusive custom design;
- -- Renovation of high-quality materials;
- Exclusive furniture;
- Autonomous heating;
- Air conditioning;
- Armored door;
- Video surveillance;
- A courtyard with limited access;
- Security and video surveillance