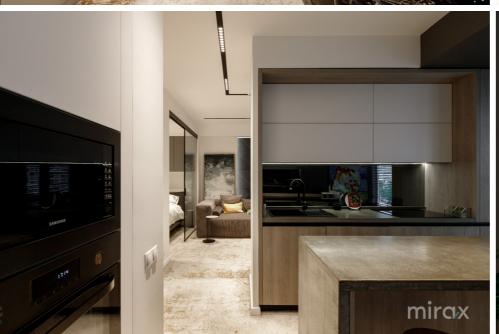

## mirax

An apartment for rent located in the Center district, Ismail street.

It is located in the Estate Tower residential complex, built by the Estate Invest construction company.

Total area: 52 sq.m.

Layout: bedroom, living room, kitchen, bathroom, hallway. Specifications:

- Exclusive custom design;
- -- Renovation of high-quality materials;
- Exclusive furniture;
- Autonomous heating;
- Air conditioning;
- Armored door;
- Video surveillance;
- A courtyard with limited access;
- Security and video surveillance