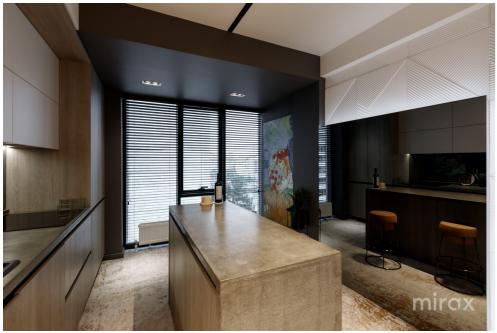

## mirax

An apartment for rent located in the Center district, Ismail street.

It is located in the Estate Tower residential complex, built by the Estate Invest construction company.

Total area: 52 sq.m.

Layout: bedroom, living room, kitchen, bathroom, hallway. Specifications:

- Exclusive custom design;
- -- Renovation of high-quality materials;
- Exclusive furniture;
- Autonomous heating;
- Air conditioning;
- Armored door;
- Video surveillance;
- A courtyard with limited access;
- Security and video surveillance