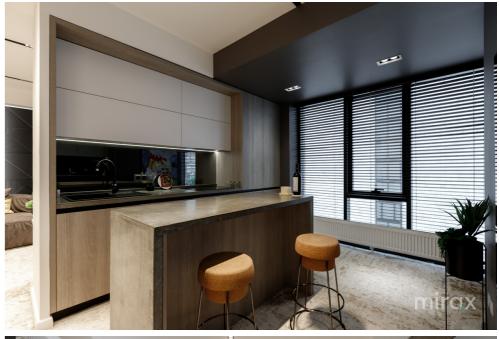

## mirax

An apartment for rent located in the Center district, Ismail street.

It is located in the Estate Tower residential complex, built by the Estate Invest construction company.

Total area: 52 sq.m.

Layout: bedroom, living room, kitchen, bathroom, hallway. Specifications:

- Exclusive custom design;
- -- Renovation of high-quality materials;
- Exclusive furniture;
- Autonomous heating;
- Air conditioning;
- Armored door;
- Video surveillance;
- A courtyard with limited access;
- Security and video surveillance