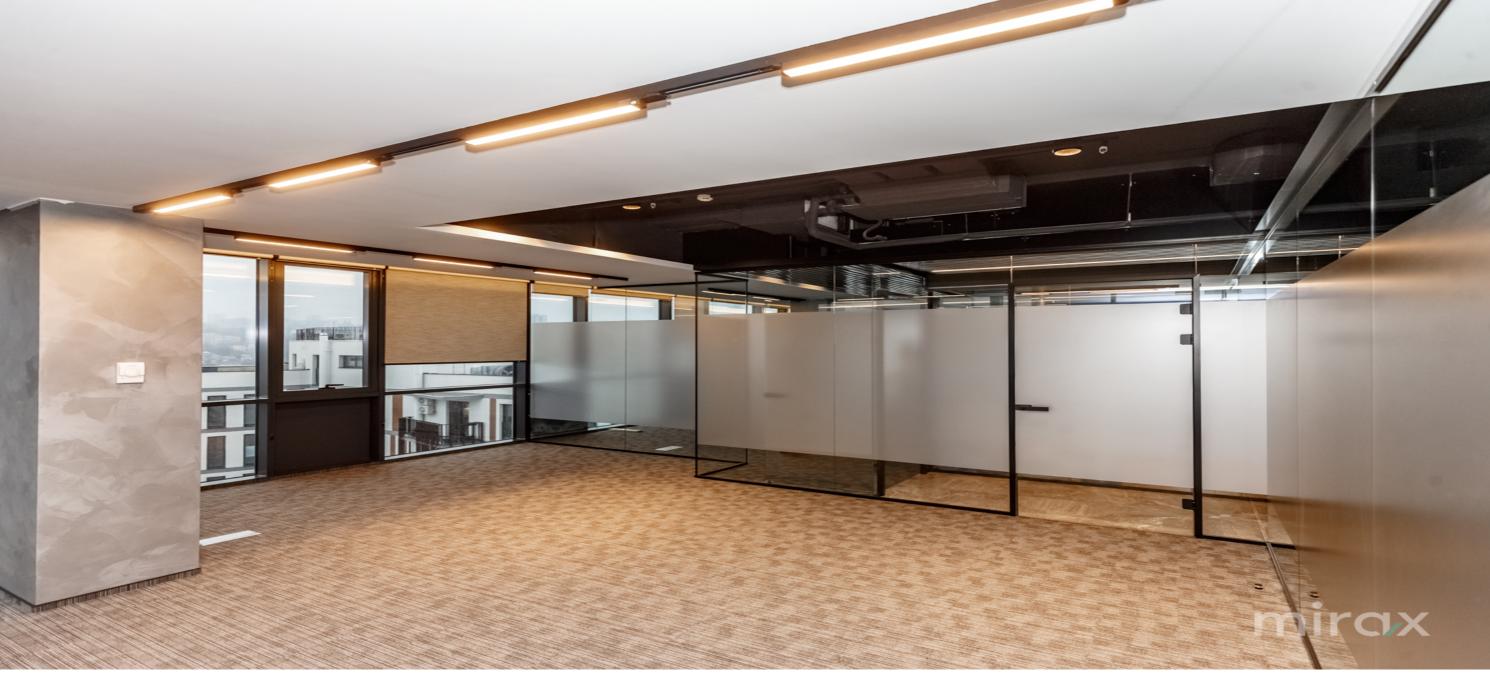

## mirax

Commercial/office space for rent located in the Centru sector on Pan Halippa str.

Total area: 35 sqm

Facilities:

- euro repair;
- panoramic windows
- autonomous heating;
- ventilation and air conditioning system;
- alarm system;
- own boiler room;
- fireproof system;
- separate entrance;
- parking;
- 24/7 access.

Viorel Popa

This ultra-central location located in the historic part of the city is ideal for a representative office, call center, showroom, IT or other commercial or office activities. The price includes VAT and all services.