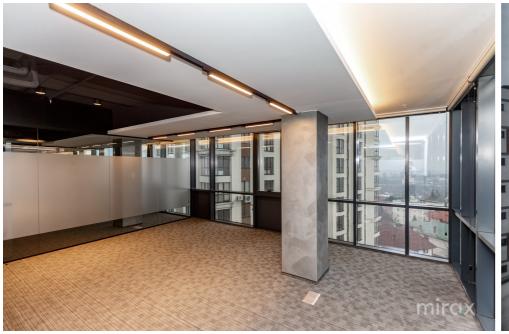

## mirax

Commercial/office space for rent located in the Centru sector on Pan Halippa str.

Total area: 35 sqm

Facilities:

- euro repair;
- panoramic windows
- autonomous heating;
- ventilation and air conditioning system;
- alarm system;
- own boiler room;
- fireproof system;
- separate entrance;
- parking;
- 24/7 access.

Viorel Popa

This ultra-central location located in the historic part of the city is ideal for a representative office, call center, showroom, IT or other commercial or office activities. The price includes VAT and all services.