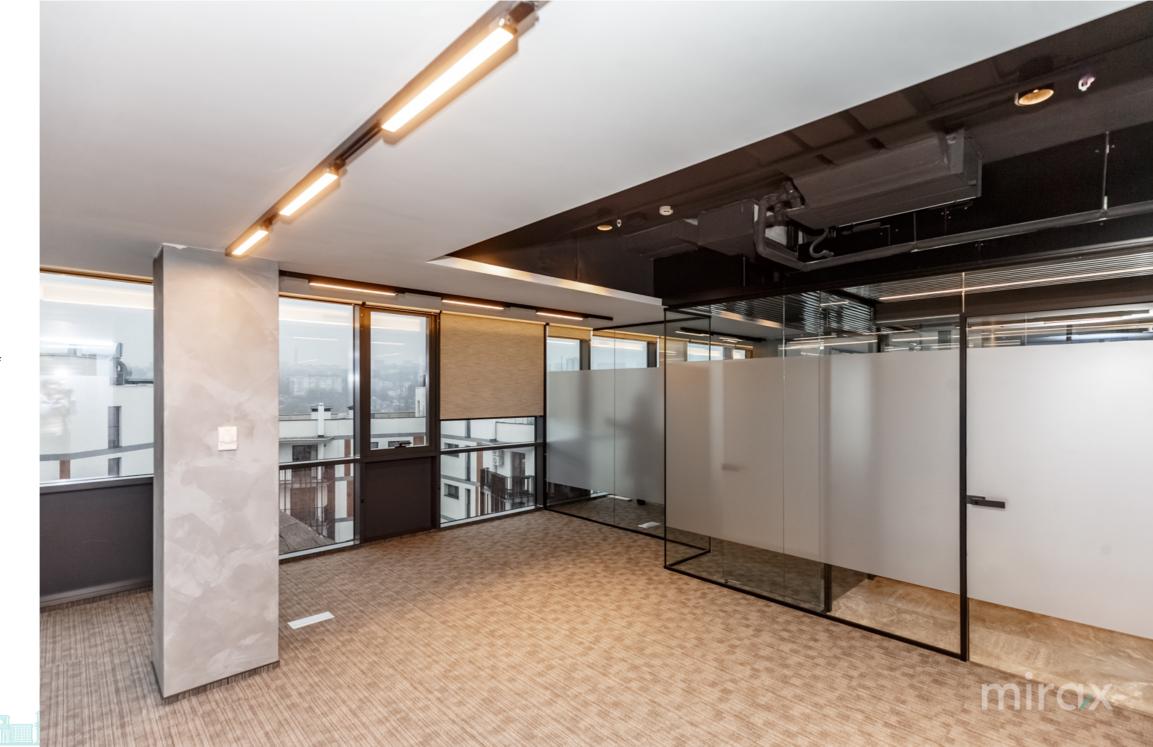

## mirax

Commercial/office space for rent located in the Centru sector on Pan Halippa str.

Total area: 35 sqm

Facilities:

- euro repair;
- panoramic windows
- autonomous heating;
- ventilation and air conditioning system;
- alarm system;
- own boiler room;
- fireproof system;
- separate entrance;
- parking;
- 24/7 access.

Viorel Popa

This ultra-central location located in the historic part of the city is ideal for a representative office, call center, showroom, IT or other commercial or office activities. The price includes VAT and all services.