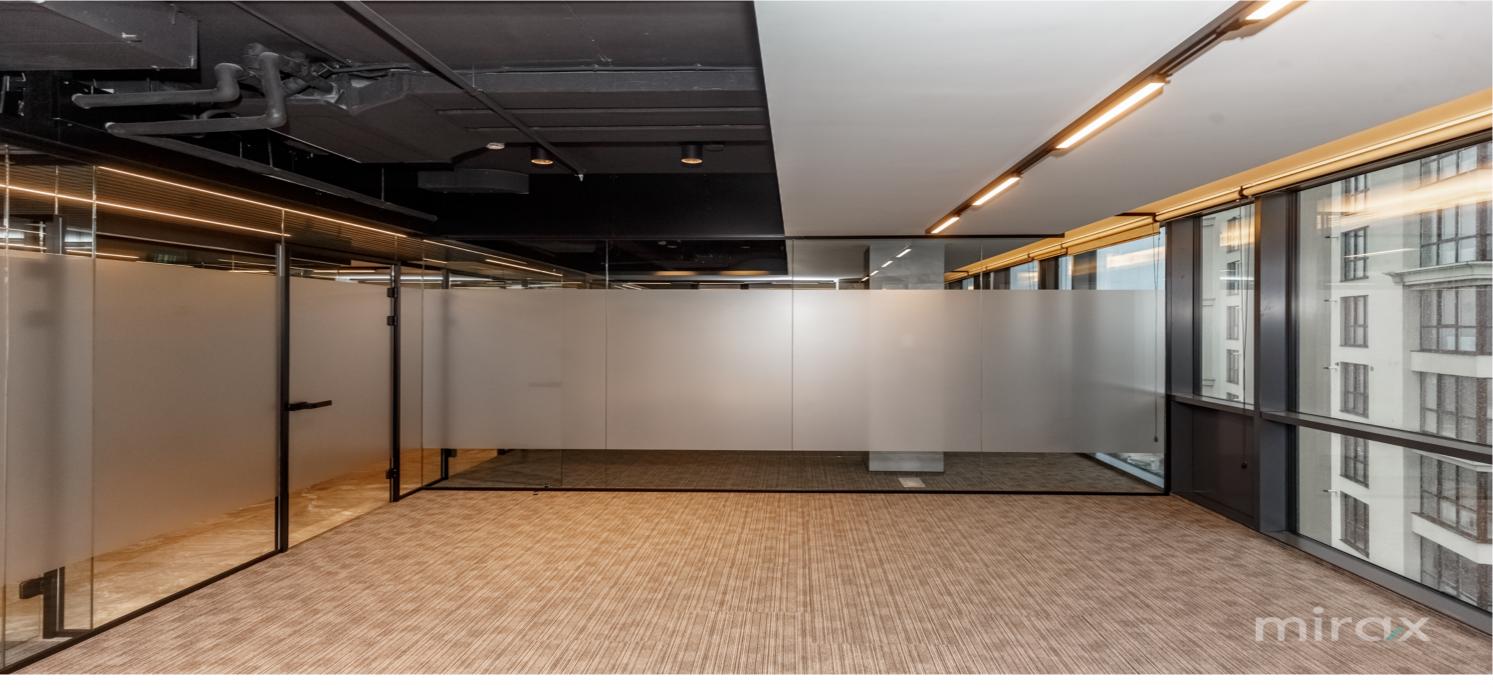

## mirax

Commercial/office space for rent located in the Centru sector on Pan Halippa str.

Total area: 35 sqm

Facilities:

- euro repair;
- panoramic windows
- autonomous heating;
- ventilation and air conditioning system;
- alarm system;
- own boiler room;
- fireproof system;
- separate entrance;
- parking;
- 24/7 access.

Viorel Popa

This ultra-central location located in the historic part of the city is ideal for a representative office, call center, showroom, IT or other commercial or office activities. The price includes VAT and all services.