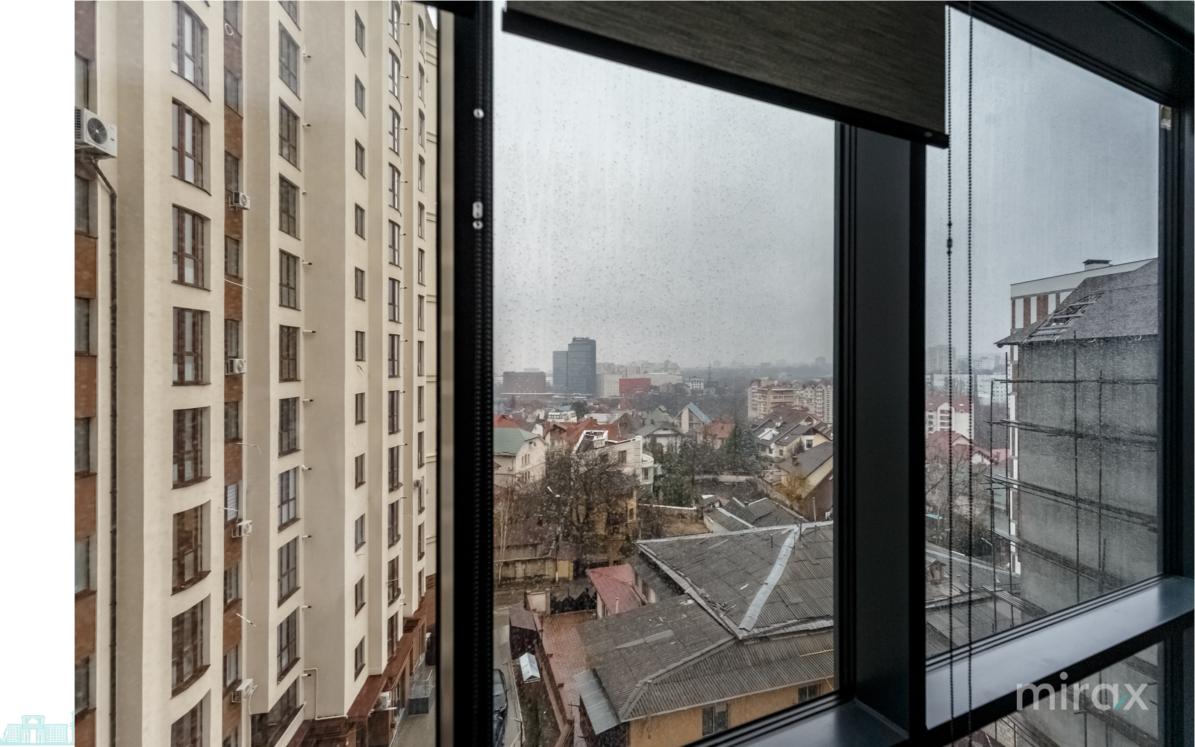

## mirax

Commercial/office space for rent located in the Centru sector on Pan Halippa str.

Total area: 35 sqm

Facilities:

- euro repair;
- panoramic windows
- autonomous heating;
- ventilation and air conditioning system;
- alarm system;
- own boiler room;
- fireproof system;
- separate entrance;
- parking;
- 24/7 access.

Viorel Popa

This ultra-central location located in the historic part of the city is ideal for a representative office, call center, showroom, IT or other commercial or office activities. The price includes VAT and all services.