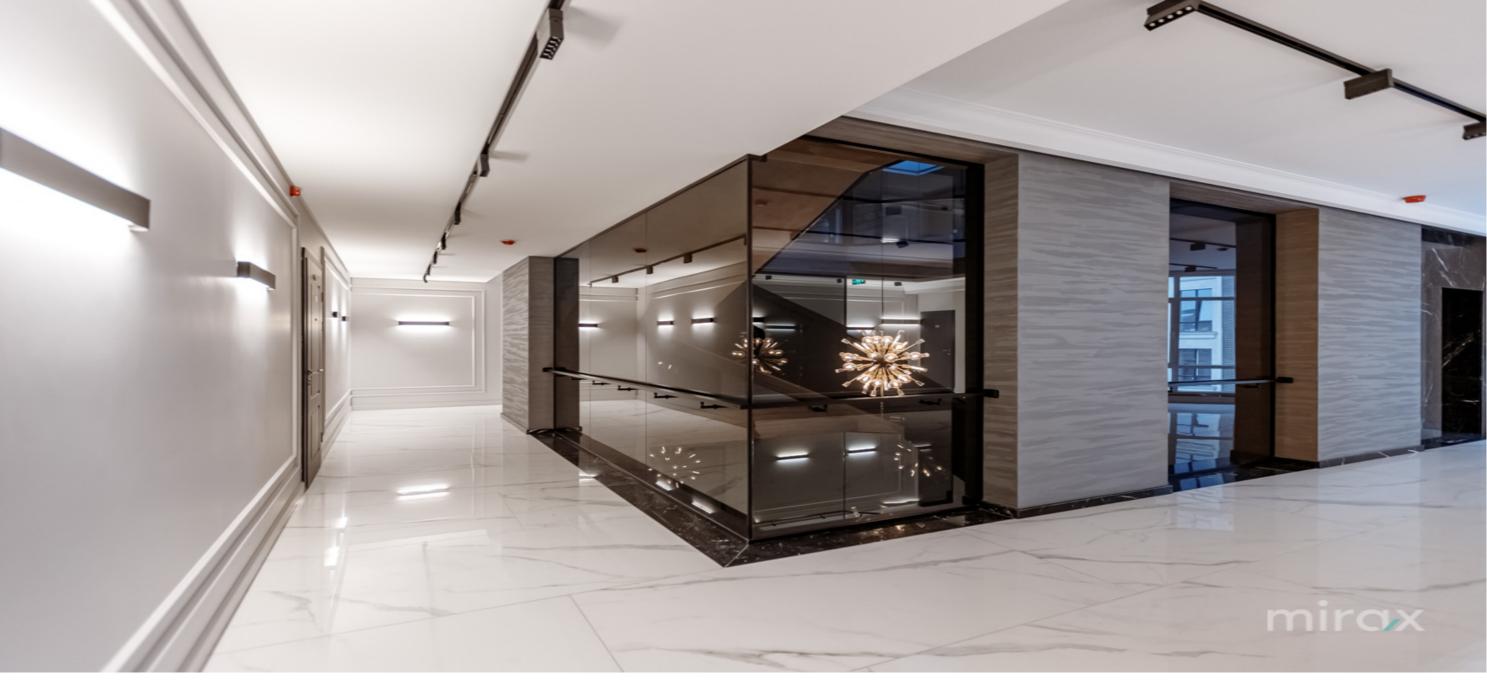

Partitioning: hall, wardrobe, kitchen, veranda, bedroom, bathroom.

Characteristics:

- closed courtyard;
- metal entrance door to the apartment;
- autonomous heating;
- intercom;
- underground parking lot;
- double glazed windows with Rehau profile;
- silent elevator;

Sergiu Butucel

- adjacent territory equipped with modern facilities.

Nearby you will find: shops, restaurants, bank branches, pharmacies, kindergarten, school, etc.

079 264 777

Easy access to public transport in all directions of the city.