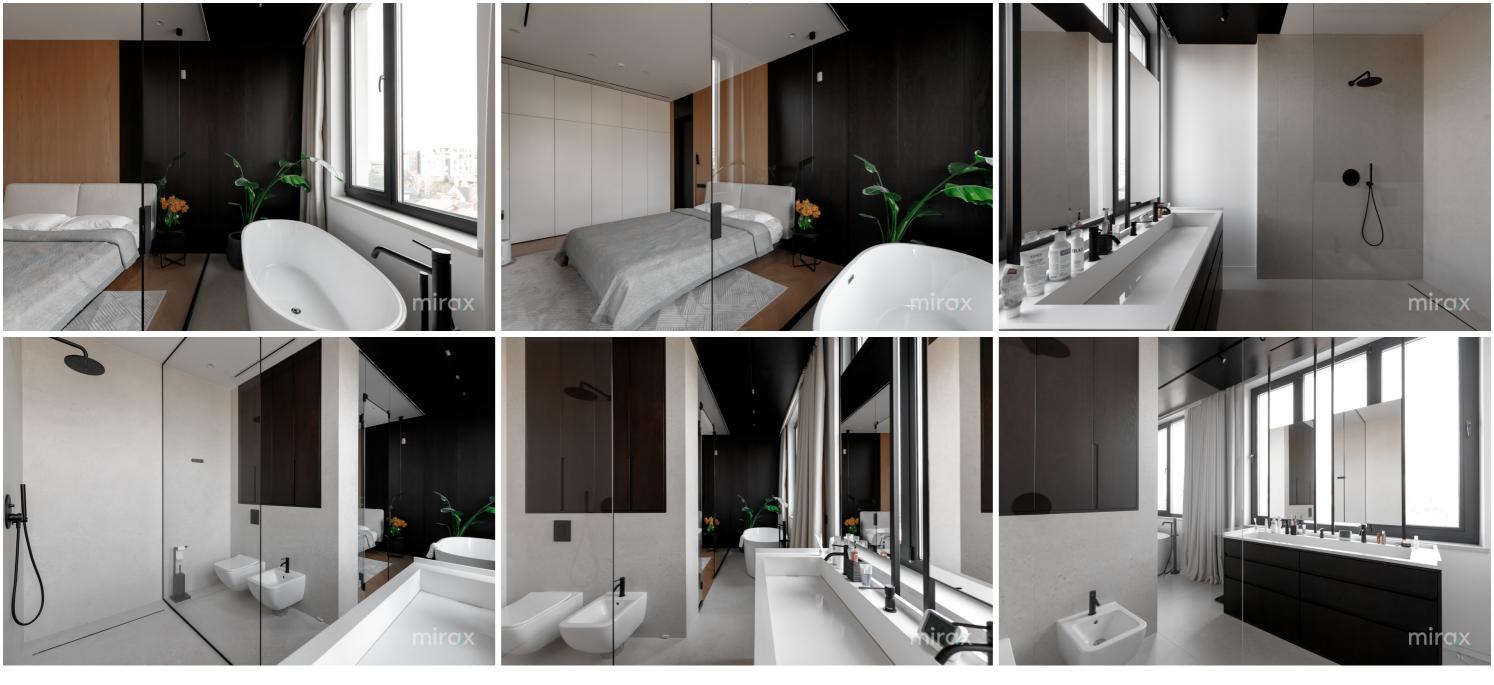

Terrace area: 105 sq m.

Compartmentalization: 2 bedrooms (the master bedroom has a bathroom, bath, wardrobe), wardrobe, spacious living room with an area of 115 square meters combined with a kitchen and exit to the terrace, bathroom, storeroom-technical room, cold room. Characteristics:

- smart home technology;
- centralized vacuum cleaner;
- air conditioning system;
- autonomous heating (Immergas boiler);
- underfloor heating throughout the apartment;
- insulated aluminum and panoramic windows;
- stainless steel pipes;
- water filtration system;
- Italian marble kitchen counter, table and wall;
- natural parquet flooring;
- power generator;
- euro repair;
- modern design;
- Italian furniture made to orde