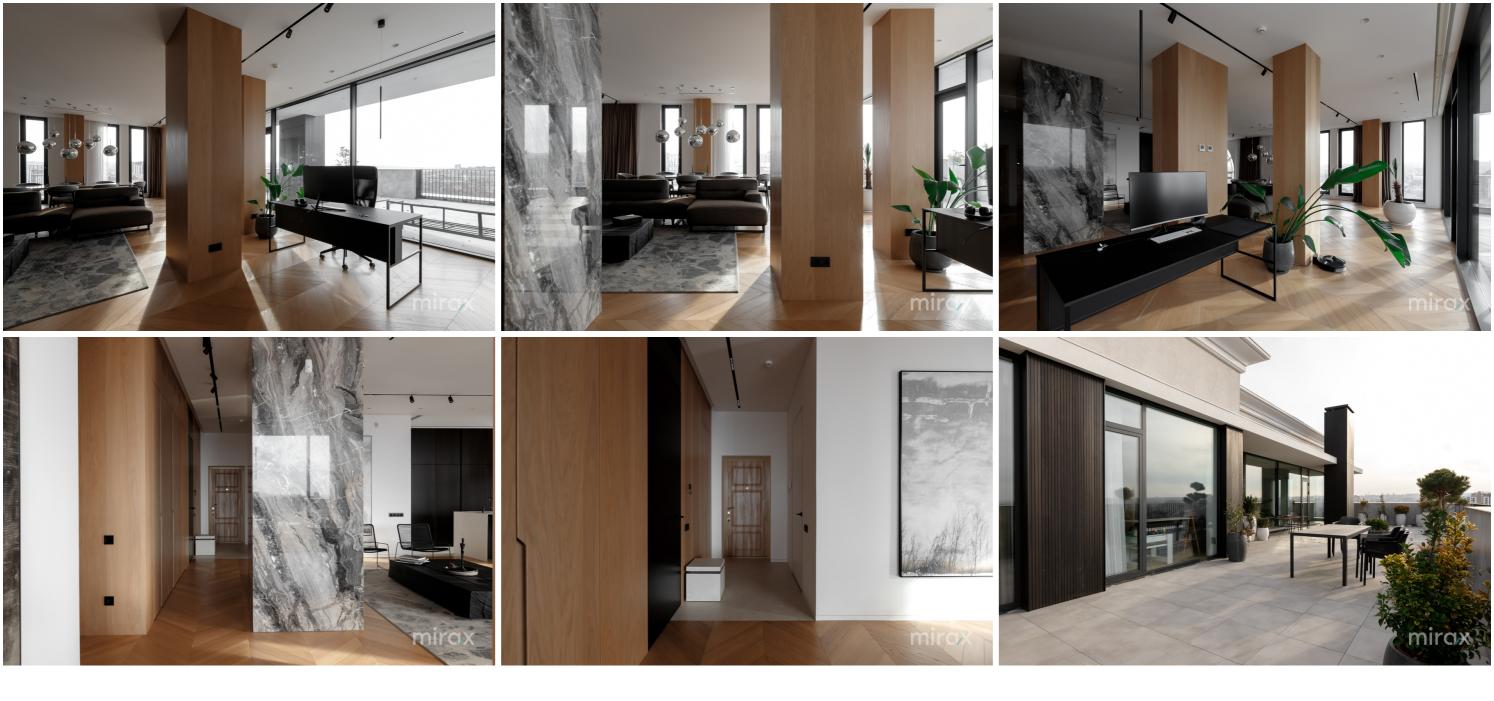

#### <sup>Sale</sup> 990 000 €

Elena Croitor

Penthouse for sale located in the "West End Residence" Residential Complex, at the intersection of Centru and Râșcani sectors, on Pietrăriei street.

Total area: 210 sqm

Terrace area: 105 sq m.

Compartmentalization: 2 bedrooms (the master bedroom has a bathroom, bath, wardrobe), wardrobe, spacious living room with an area of 115 square meters combined with a kitchen and exit to the terrace, bathroom, storeroom-technical room, cold room. Characteristics:

- smart home technology;
- centralized vacuum cleaner;
- air conditioning system;
- autonomous heating (Immergas boiler);
- underfloor heating throughout the apartment;
- insulated aluminum and panoramic windows;
- stainless steel pipes;
- water filtration system;
- Italian marble kitchen counter, table and wall;
- natural parquet flooring;
- power generator;
- euro repair;
- modern design;
- Italian furniture made to orde