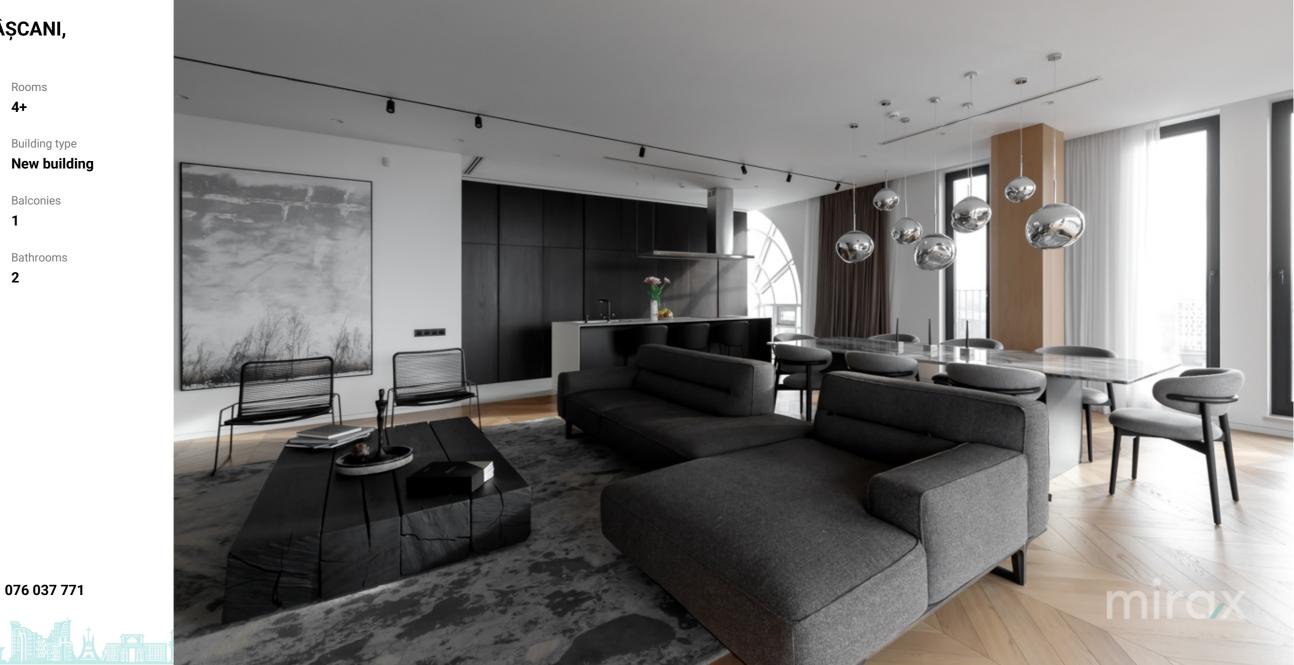

#### STR. PIETRĂRIEI, RÂȘCANI, CHIȘINĂU

| Surface, m2           | Rooms             |
|-----------------------|-------------------|
| <b>315</b>            | <b>4+</b>         |
| Floor                 | Building type     |
| <b>7/7</b>            | <b>New buildi</b> |
| Real estate condition | Balconies         |
| <b>Renovation</b>     | <b>1</b>          |
| Heating               | Bathrooms         |
| Autonomous            | <b>2</b>          |

#### <sup>Sale</sup> 990 000 €

Elena Croitor

Penthouse for sale located in the "West End Residence" Residential Complex, at the intersection of Centru and Râșcani sectors, on Pietrăriei street.

Total area: 210 sqm

Terrace area: 105 sq m.

Compartmentalization: 2 bedrooms (the master bedroom has a bathroom, bath, wardrobe), wardrobe, spacious living room with an area of 115 square meters combined with a kitchen and exit to the terrace, bathroom, storeroom-technical room, cold room. Characteristics:

- smart home technology;
- centralized vacuum cleaner;
- air conditioning system;
- autonomous heating (Immergas boiler);
- underfloor heating throughout the apartment;
- insulated aluminum and panoramic windows;
- stainless steel pipes;
- water filtration system;
- Italian marble kitchen counter, table and wall;
- natural parquet flooring;
- power generator;
- euro repair;
- modern design;
- Italian furniture made to orde