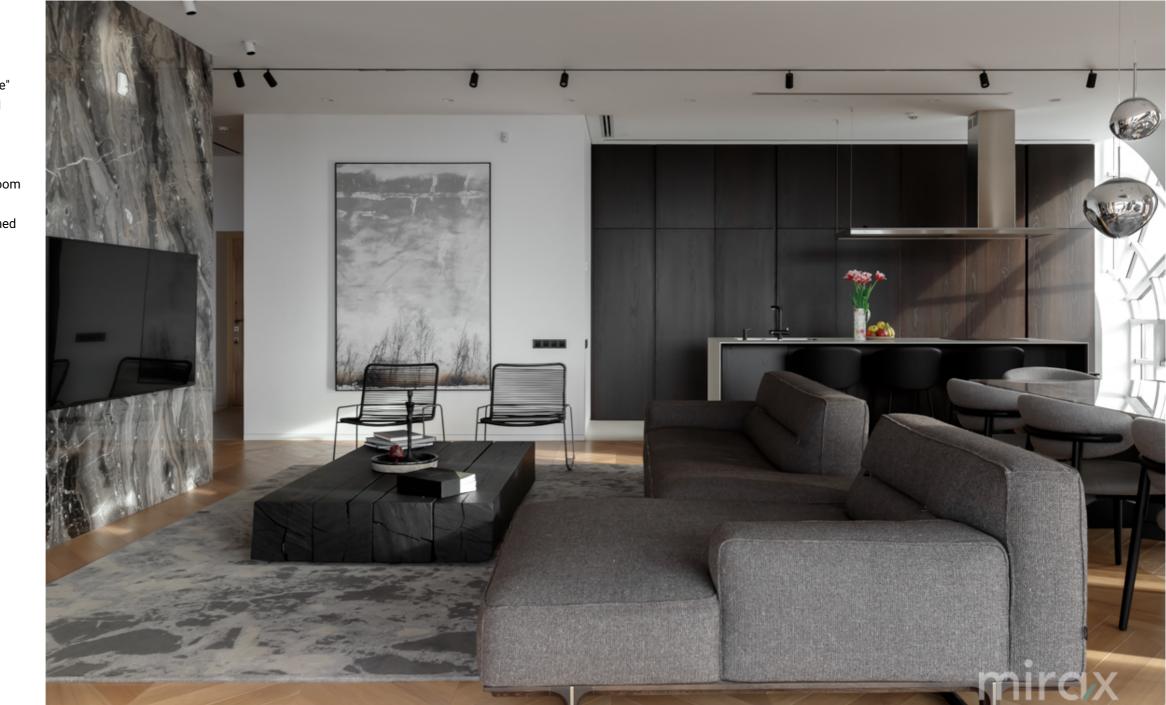

Terrace area: 105 sq m.

Compartmentalization: 2 bedrooms (the master bedroom has a bathroom, bath, wardrobe), wardrobe, spacious living room with an area of 115 square meters combined with a kitchen and exit to the terrace, bathroom, storeroom-technical room, cold room. Characteristics:

- smart home technology;
- centralized vacuum cleaner;
- air conditioning system;
- autonomous heating (Immergas boiler);
- underfloor heating throughout the apartment;
- insulated aluminum and panoramic windows;
- stainless steel pipes;
- water filtration system;
- Italian marble kitchen counter, table and wall;
- natural parquet flooring;
- power generator;
- euro repair;
- modern design;
- Italian furniture made to orde