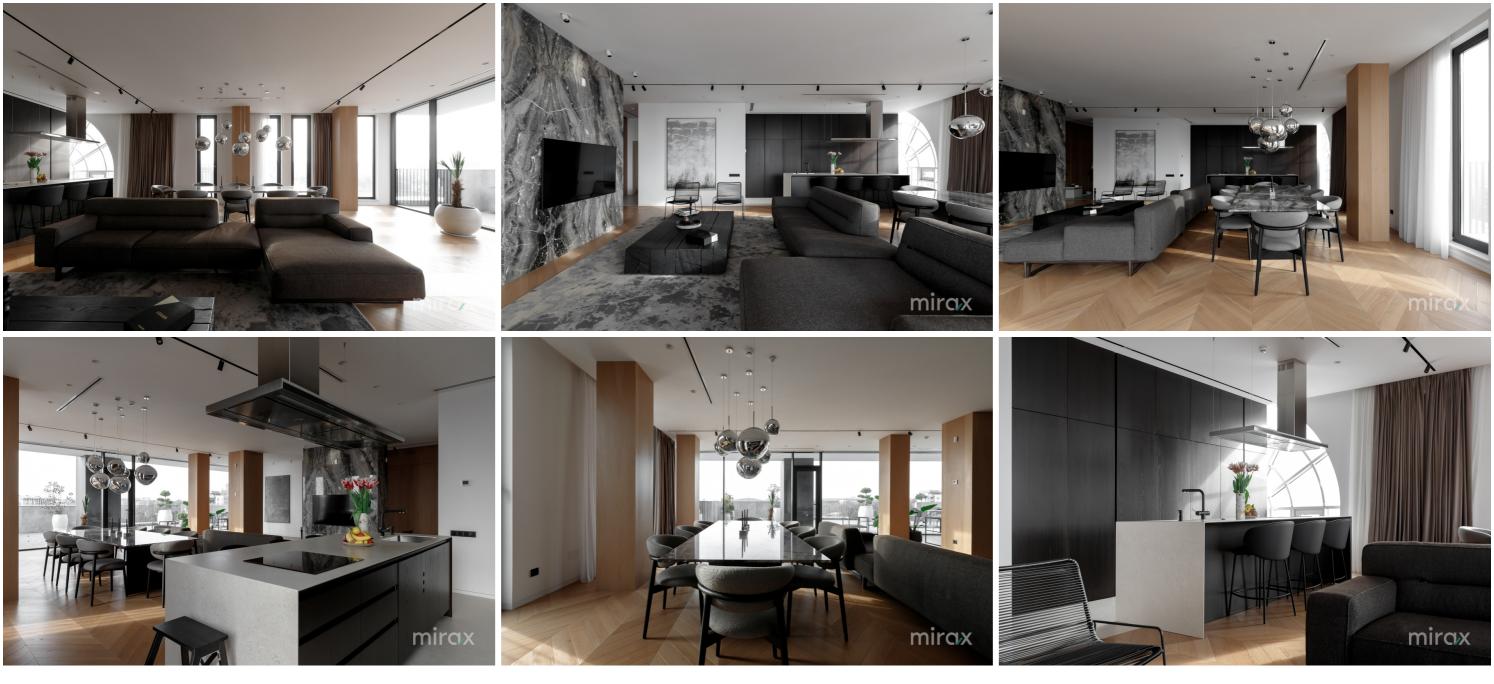

#### <sup>Sale</sup> 990 000 €

Elena Croitor

Penthouse for sale located in the "West End Residence" Residential Complex, at the intersection of Centru and Râșcani sectors, on Pietrăriei street.

Total area: 210 sqm

Terrace area: 105 sq m.

Compartmentalization: 2 bedrooms (the master bedroom has a bathroom, bath, wardrobe), wardrobe, spacious living room with an area of 115 square meters combined with a kitchen and exit to the terrace, bathroom, storeroom-technical room, cold room. Characteristics:

- smart home technology;
- centralized vacuum cleaner;
- air conditioning system;
- autonomous heating (Immergas boiler);
- underfloor heating throughout the apartment;
- insulated aluminum and panoramic windows;
- stainless steel pipes;
- water filtration system;
- Italian marble kitchen counter, table and wall;
- natural parquet flooring;
- power generator;
- euro repair;
- modern design;
- Italian furniture made to orde