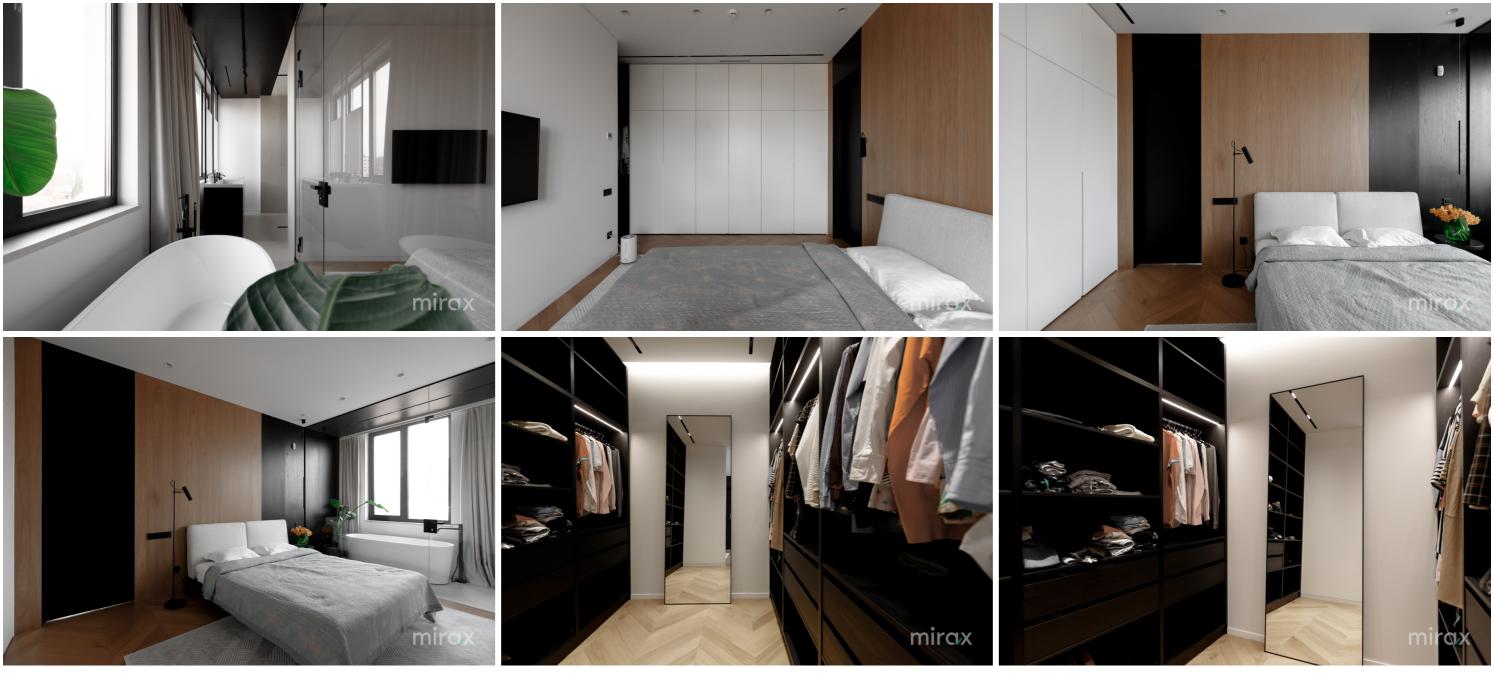

#### <sup>Sale</sup> 990 000 €

Elena Croitor

Penthouse for sale located in the "West End Residence" Residential Complex, at the intersection of Centru and Râșcani sectors, on Pietrăriei street.

Total area: 210 sqm

Terrace area: 105 sq m.

Compartmentalization: 2 bedrooms (the master bedroom has a bathroom, bath, wardrobe), wardrobe, spacious living room with an area of 115 square meters combined with a kitchen and exit to the terrace, bathroom, storeroom-technical room, cold room. Characteristics:

- smart home technology;
- centralized vacuum cleaner;
- air conditioning system;
- autonomous heating (Immergas boiler);
- underfloor heating throughout the apartment;
- insulated aluminum and panoramic windows;
- stainless steel pipes;
- water filtration system;
- Italian marble kitchen counter, table and wall;
- natural parquet flooring;
- power generator;
- euro repair;
- modern design;
- Italian furniture made to orde