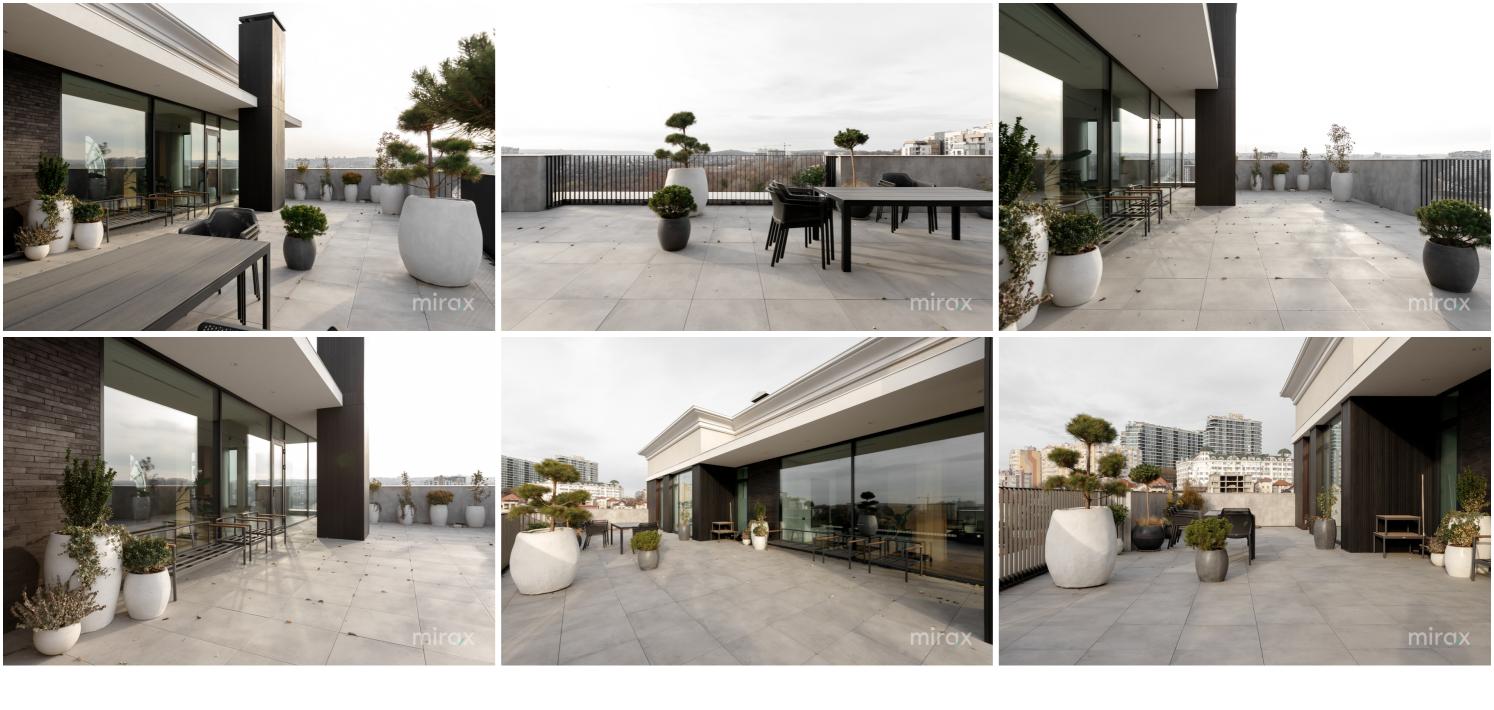

#### <sup>Sale</sup> 990 000 €

Elena Croitor

Penthouse for sale located in the "West End Residence" Residential Complex, at the intersection of Centru and Râșcani sectors, on Pietrăriei street.

Total area: 210 sqm

Terrace area: 105 sq m.

Compartmentalization: 2 bedrooms (the master bedroom has a bathroom, bath, wardrobe), wardrobe, spacious living room with an area of 115 square meters combined with a kitchen and exit to the terrace, bathroom, storeroom-technical room, cold room. Characteristics:

- smart home technology;
- centralized vacuum cleaner;
- air conditioning system;
- autonomous heating (Immergas boiler);
- underfloor heating throughout the apartment;
- insulated aluminum and panoramic windows;
- stainless steel pipes;
- water filtration system;
- Italian marble kitchen counter, table and wall;
- natural parquet flooring;
- power generator;
- euro repair;
- modern design;
- Italian furniture made to orde