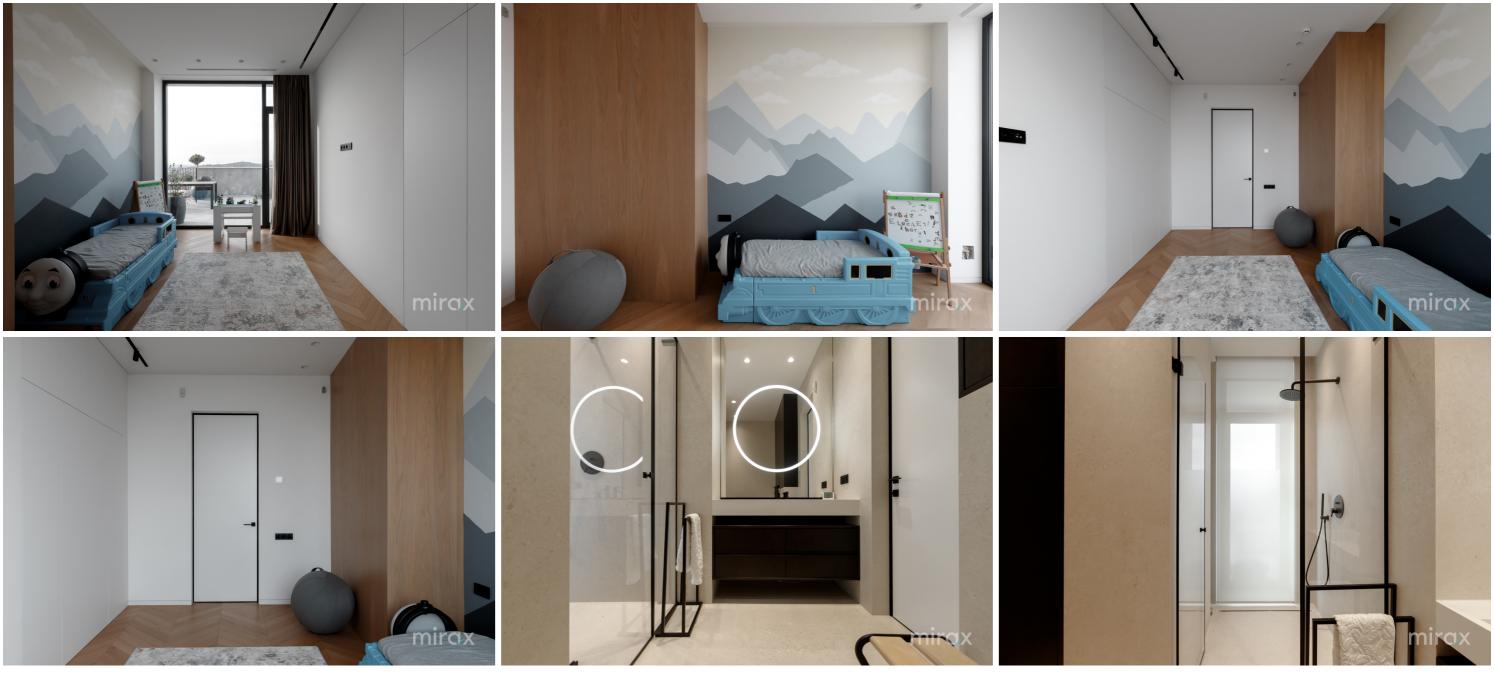

Terrace area: 105 sq m.

Compartmentalization: 2 bedrooms (the master bedroom has a bathroom, bath, wardrobe), wardrobe, spacious living room with an area of 115 square meters combined with a kitchen and exit to the terrace, bathroom, storeroom-technical room, cold room. Characteristics:

- smart home technology;
- centralized vacuum cleaner;
- air conditioning system;
- autonomous heating (Immergas boiler);
- underfloor heating throughout the apartment;
- insulated aluminum and panoramic windows;
- stainless steel pipes;
- water filtration system;
- Italian marble kitchen counter, table and wall;
- natural parquet flooring;
- power generator;
- euro repair;
- modern design;
- Italian furniture made to orde