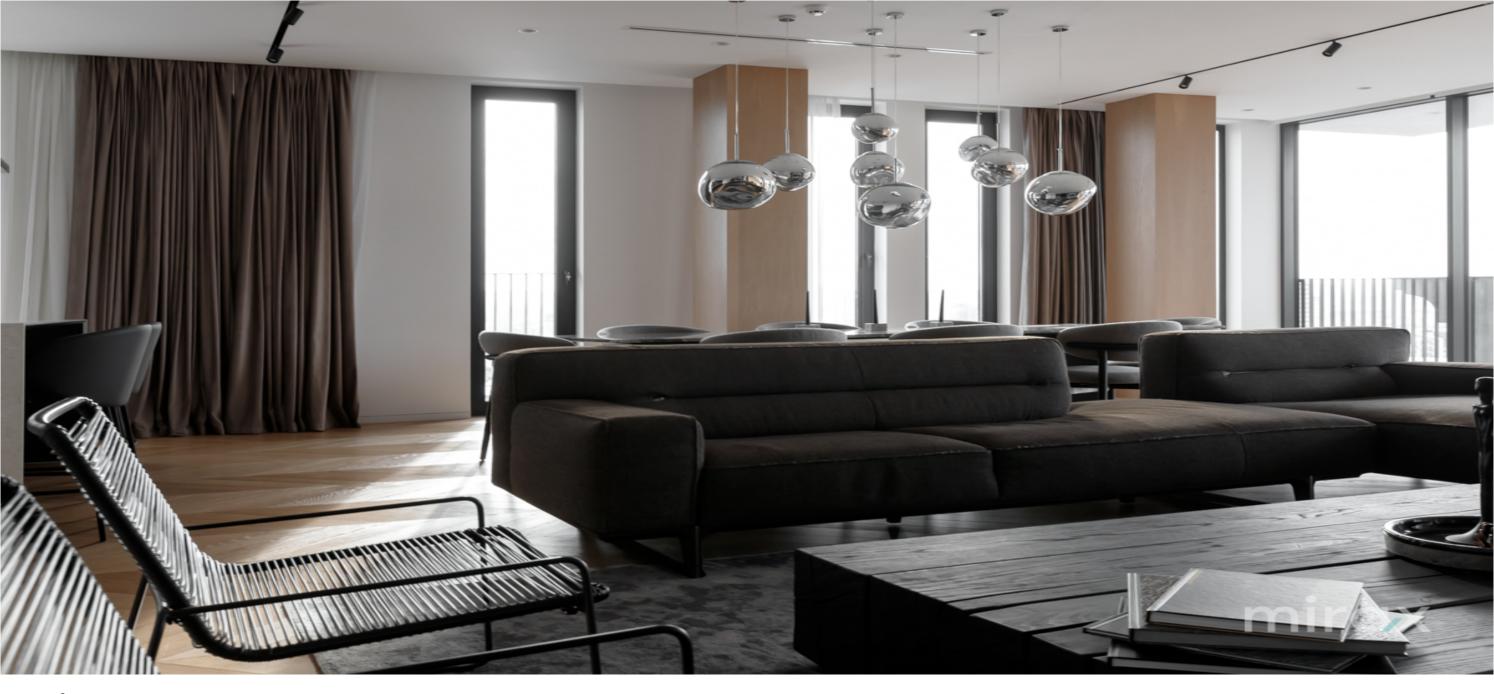

Terrace area: 105 sq m.

Compartmentalization: 2 bedrooms (the master bedroom has a bathroom, bath, wardrobe), wardrobe, spacious living room with an area of 115 square meters combined with a kitchen and exit to the terrace, bathroom, storeroom-technical room, cold room. Characteristics:

- smart home technology;
- centralized vacuum cleaner;
- air conditioning system;
- autonomous heating (Immergas boiler);
- underfloor heating throughout the apartment;
- insulated aluminum and panoramic windows;
- stainless steel pipes;
- water filtration system;
- Italian marble kitchen counter, table and wall;
- natural parquet flooring;
- power generator;
- euro repair;
- modern design;
- Italian furniture made to orde