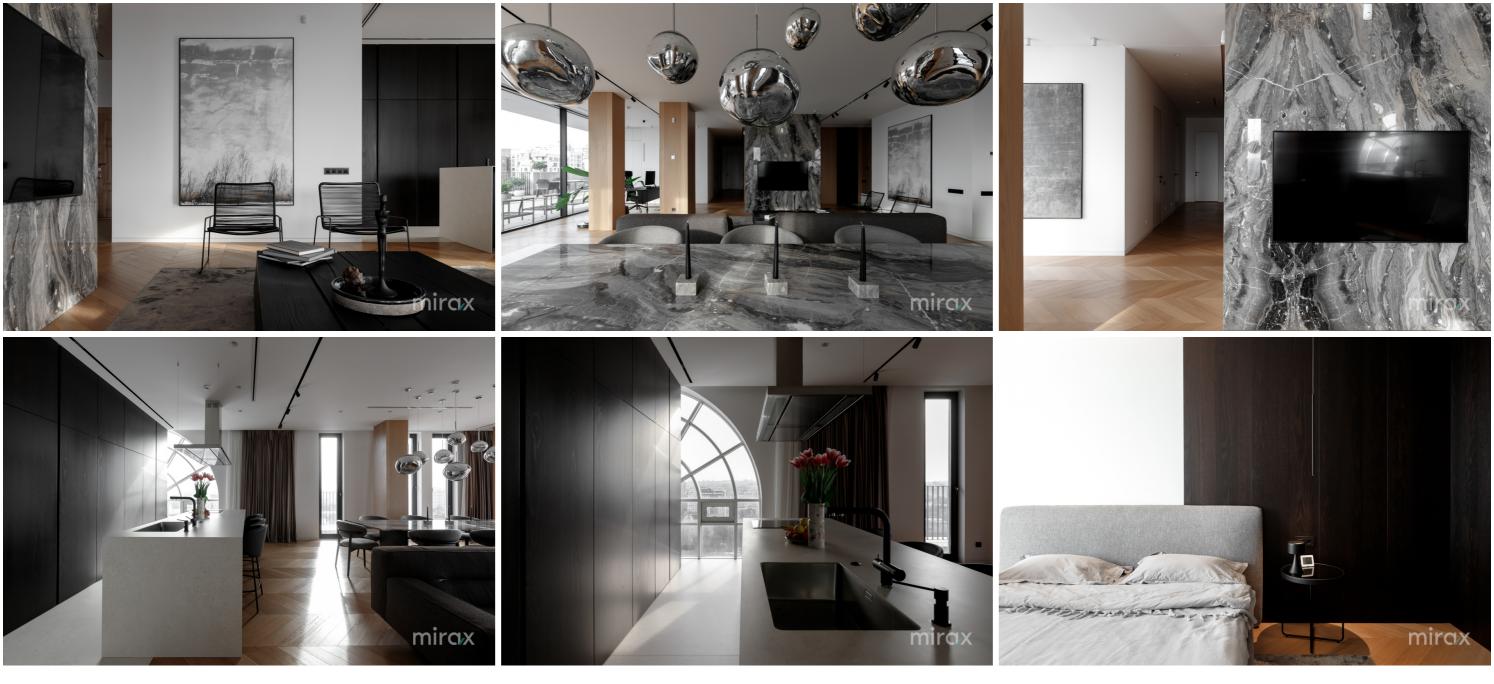

Terrace area: 105 sq m.

Compartmentalization: 2 bedrooms (the master bedroom has a bathroom, bath, wardrobe), wardrobe, spacious living room with an area of 115 square meters combined with a kitchen and exit to the terrace, bathroom, storeroom-technical room, cold room. Characteristics:

- smart home technology;
- centralized vacuum cleaner;
- air conditioning system;
- autonomous heating (Immergas boiler);
- underfloor heating throughout the apartment;
- insulated aluminum and panoramic windows;
- stainless steel pipes;
- water filtration system;
- Italian marble kitchen counter, table and wall;
- natural parquet flooring;
- power generator;
- euro repair;
- modern design;
- Italian furniture made to orde