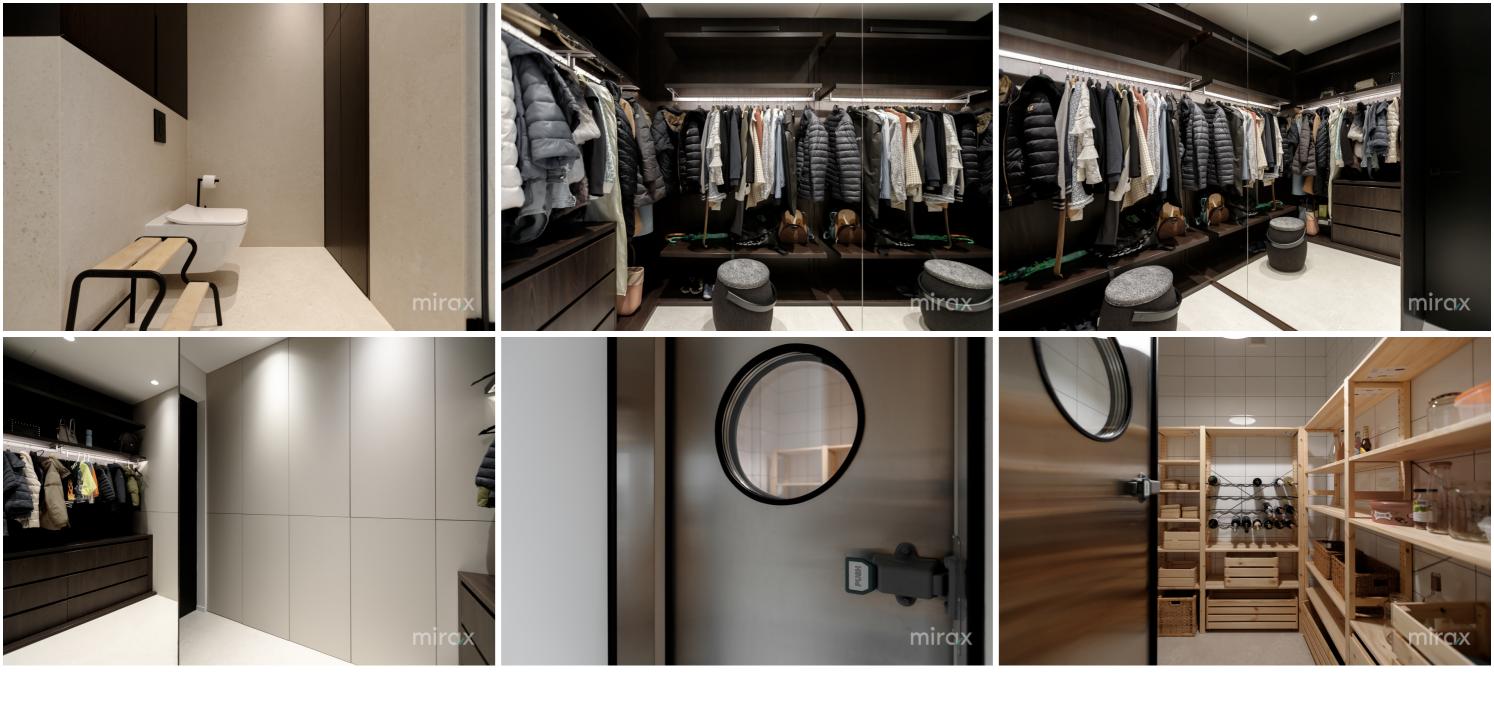

Terrace area: 105 sq m.

Compartmentalization: 2 bedrooms (the master bedroom has a bathroom, bath, wardrobe), wardrobe, spacious living room with an area of 115 square meters combined with a kitchen and exit to the terrace, bathroom, storeroom-technical room, cold room. Characteristics:

- smart home technology;
- centralized vacuum cleaner;
- air conditioning system;
- autonomous heating (Immergas boiler);
- underfloor heating throughout the apartment;
- insulated aluminum and panoramic windows;
- stainless steel pipes;
- water filtration system;
- Italian marble kitchen counter, table and wall;
- natural parquet flooring;
- power generator;
- euro repair;
- modern design;
- Italian furniture made to orde