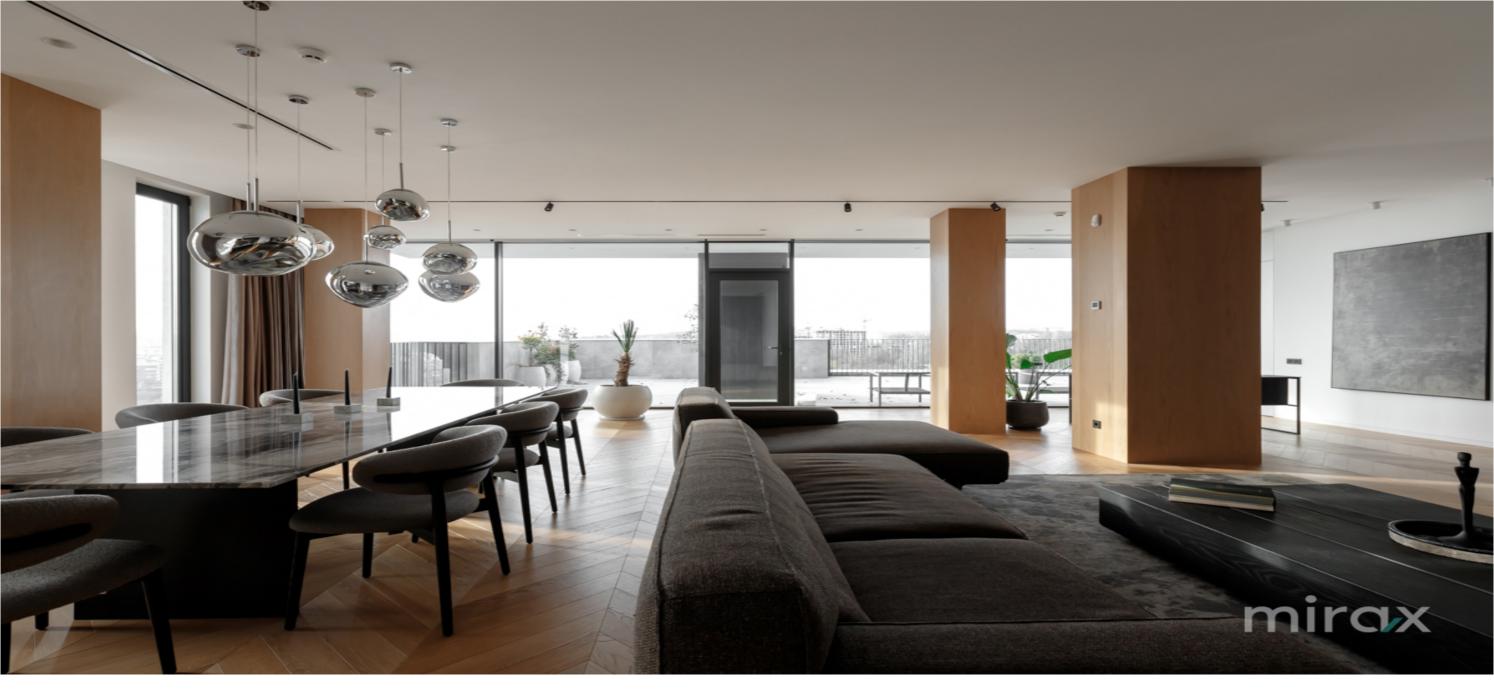

Terrace area: 105 sq m.

Compartmentalization: 2 bedrooms (the master bedroom has a bathroom, bath, wardrobe), wardrobe, spacious living room with an area of 115 square meters combined with a kitchen and exit to the terrace, bathroom, storeroom-technical room, cold room. Characteristics:

- smart home technology;
- centralized vacuum cleaner;
- air conditioning system;
- autonomous heating (Immergas boiler);
- underfloor heating throughout the apartment;
- insulated aluminum and panoramic windows;
- stainless steel pipes;
- water filtration system;
- Italian marble kitchen counter, table and wall;
- natural parquet flooring;
- power generator;
- euro repair;
- modern design;
- Italian furniture made to orde