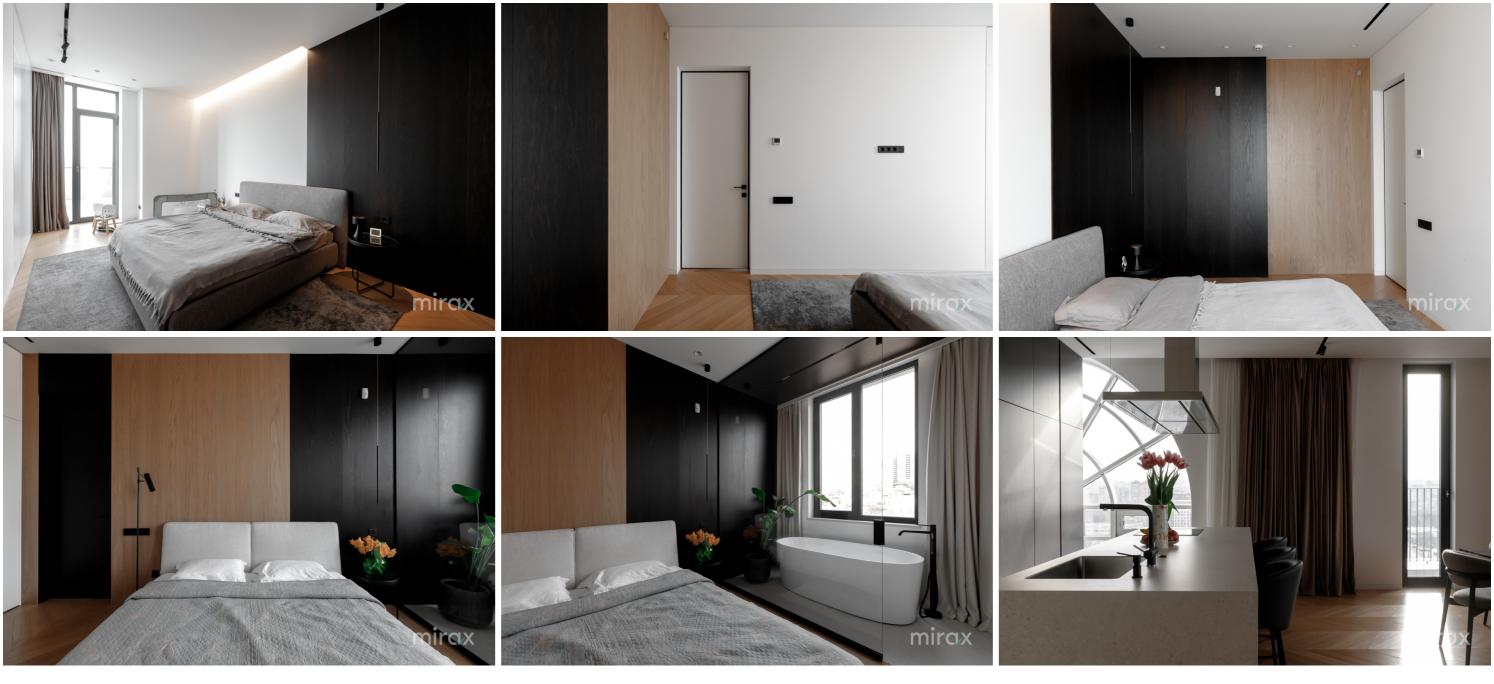

Terrace area: 105 sq m.

Compartmentalization: 2 bedrooms (the master bedroom has a bathroom, bath, wardrobe), wardrobe, spacious living room with an area of 115 square meters combined with a kitchen and exit to the terrace, bathroom, storeroom-technical room, cold room. Characteristics:

- smart home technology;
- centralized vacuum cleaner;
- air conditioning system;
- autonomous heating (Immergas boiler);
- underfloor heating throughout the apartment;
- insulated aluminum and panoramic windows;
- stainless steel pipes;
- water filtration system;
- Italian marble kitchen counter, table and wall;
- natural parquet flooring;
- power generator;
- euro repair;
- modern design;
- Italian furniture made to orde