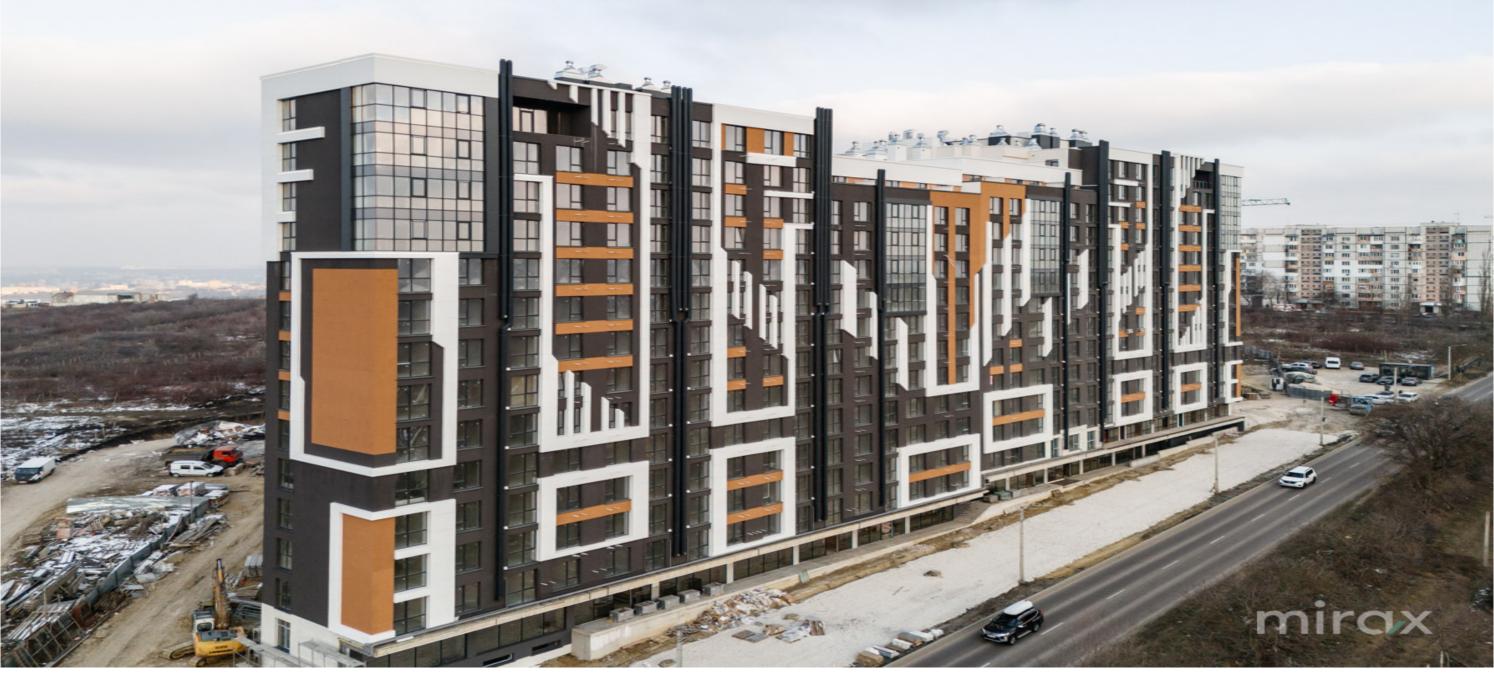

### STR. IALOVENI, TELECENTRU, MUN. CHIŞINĂU

Surface, m2

Rooms

53

1

Floor

Building type

New building

## mirax

For sale apartment with 1 room and living room, located on laloveni street, Telecentru sector.

Residential complex Estate SunRise Phase I, located near the Academy of Public Administration.

Total area: 53 m2