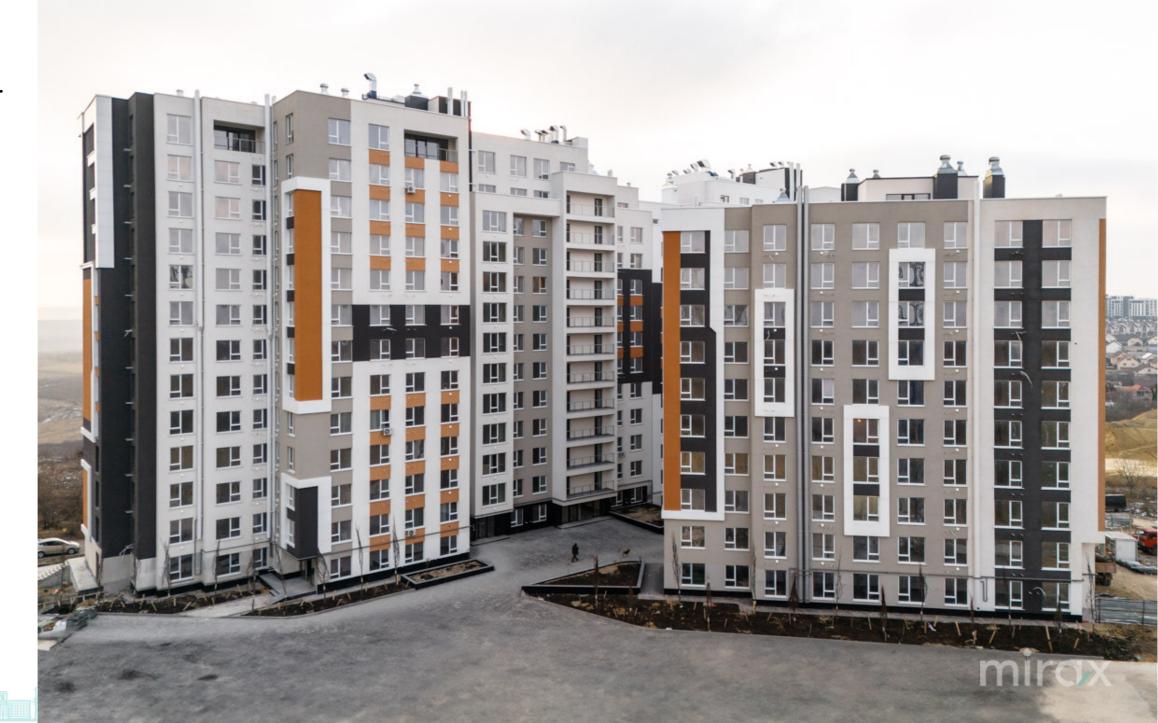

### STR. IALOVENI, TELECENTRU, MUN. CHIŞINĂU

Surface, m2

Rooms

53

1

Floor

Building type

New building

## mirax

For sale apartment with 1 room and living room, located on laloveni street, Telecentru sector.

Residential complex Estate SunRise Phase I, located near the Academy of Public Administration.

Total area: 53 m2

### Features:

- possible to replan into 2 rooms;
- the complex built of BRIKSTON red brick
- insulated with mineral wool;
- white version;
- underground parking;
- armored door;
- autonomous heating;
- closed courtyard;
- playground.