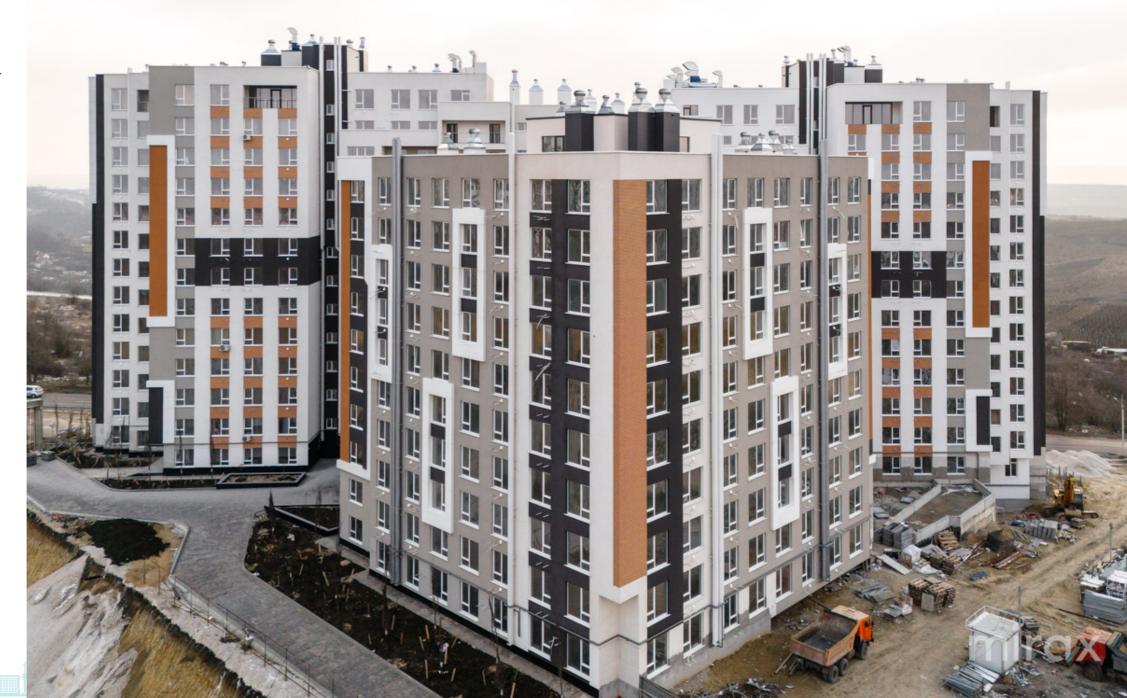

### STR. IALOVENI, TELECENTRU, MUN. CHIŞINĂU

Surface, m2

Rooms

53

1

Floor

Building type

New building

## mirax

For sale apartment with 1 room and living room, located on laloveni street, Telecentru sector.

Residential complex Estate SunRise Phase I, located near the Academy of Public Administration.

Total area: 53 m2

### Features:

- possible to replan into 2 rooms;
- the complex built of BRIKSTON red brick
- insulated with mineral wool;
- white version;
- underground parking;
- armored door;
- autonomous heating;
- closed courtyard;
- playground.