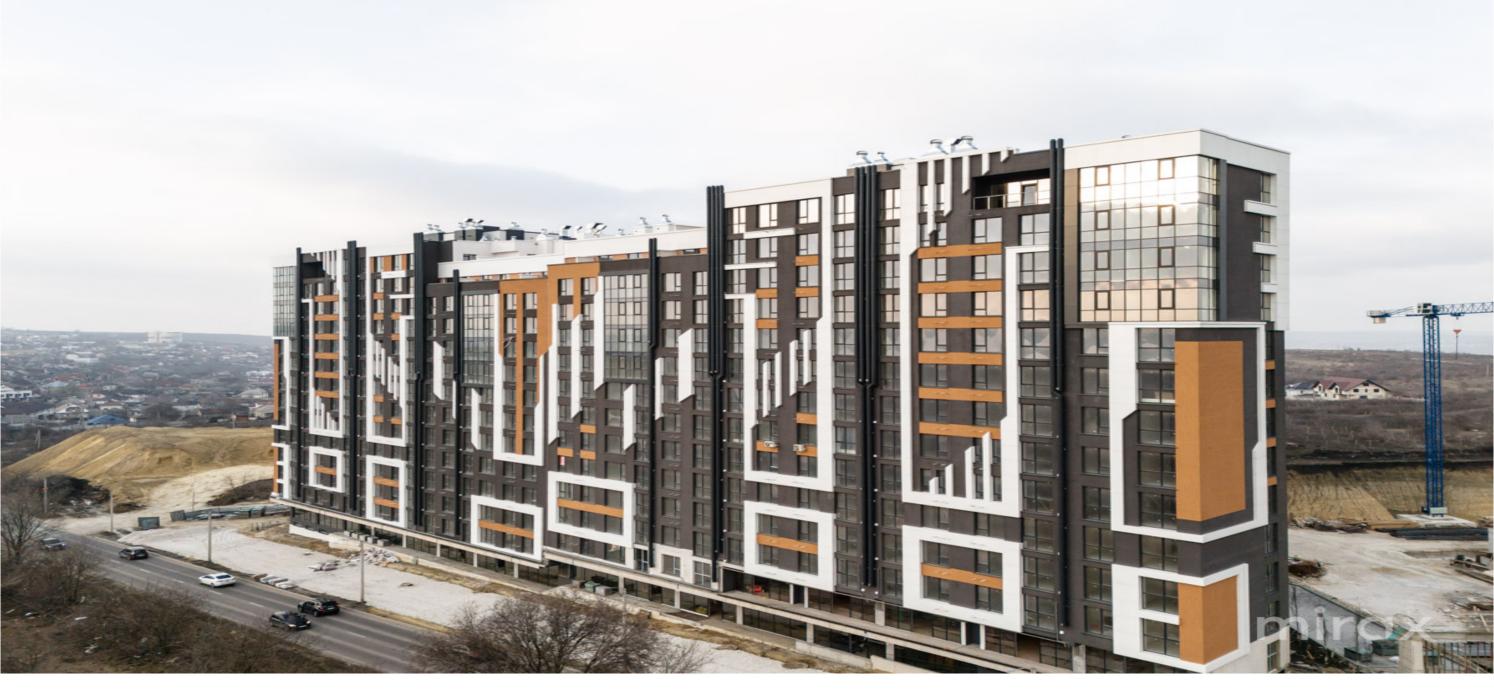

### STR. IALOVENI, TELECENTRU, MUN. CHIŞINĂU

Surface, m2

Rooms

53

1

Floor

Building type

New building

## mirax

For sale apartment with 1 room and living room, located on laloveni street, Telecentru sector.

Residential complex Estate SunRise Phase I, located near the Academy of Public Administration.

Total area: 53 m2

### Features:

- possible to replan into 2 rooms;
- the complex built of BRIKSTON red brick
- insulated with mineral wool;
- white version;
- underground parking;
- armored door;
- autonomous heating;
- closed courtyard;
- playground.