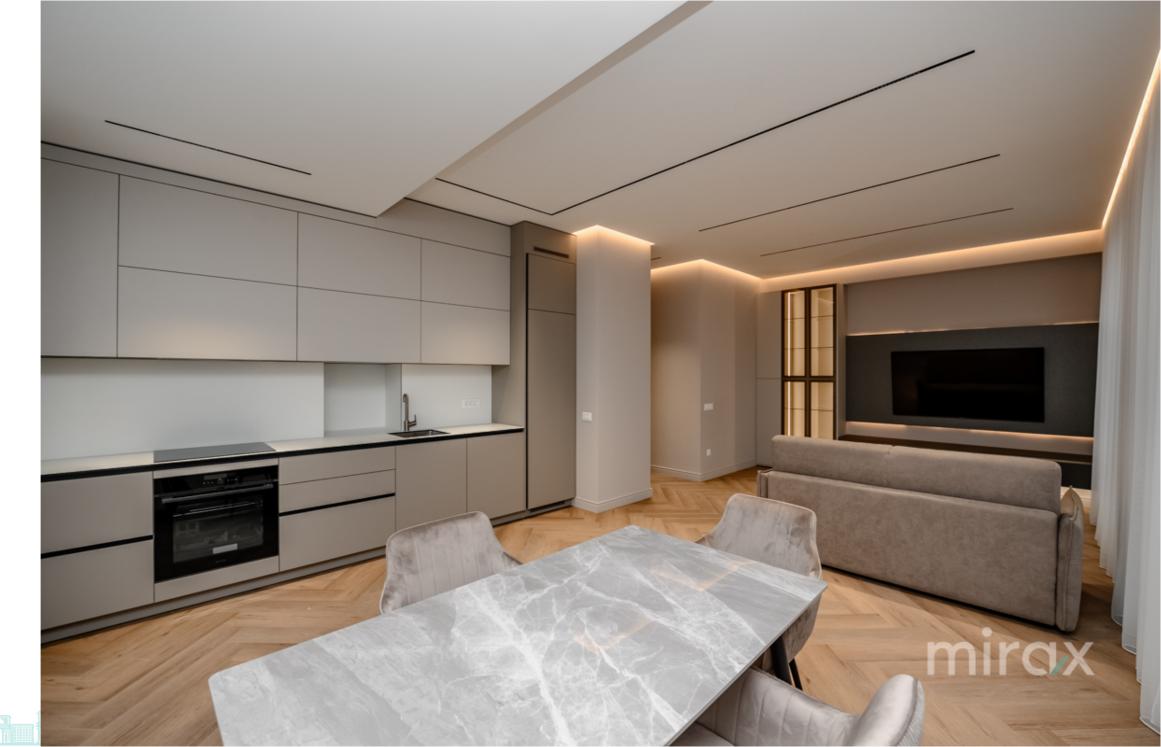

Total area: 68.5 sqm

Compartmentation: 1 bedroom, living room combined with kitchen, entrance hall, sanitary block, balcony Features:

- Euro repair;

- Autonomous heating;

- Equipped with household quality equipment;

- Air conditioning system;
- Courtyard with restricted access;
- 24/7 video and physical surveillance.
- intercom;

- silent elevator;

- adjacent territory equipped with modern facilities. Nearby you will find: Policlinica "Galaxia", shops, restaurants, bank branches, parks, pharmacies, kindergarten, school, etc.