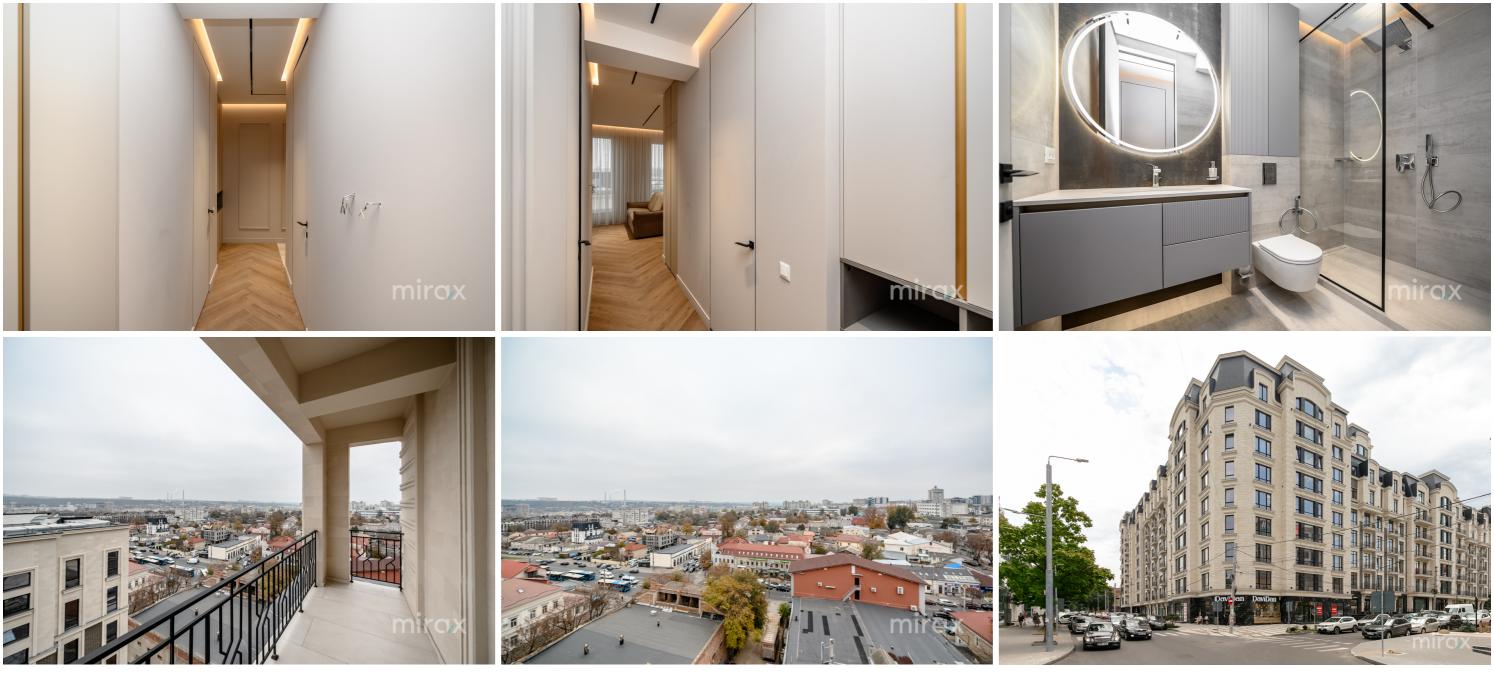

Total area: 68.5 sqm

Compartmentation: 1 bedroom, living room combined with kitchen, entrance hall, sanitary block, balcony Features:

- Euro repair;

- Autonomous heating;

- Equipped with household quality equipment;

- Air conditioning system;
- Courtyard with restricted access;
- 24/7 video and physical surveillance.
- intercom;

- silent elevator;

- adjacent territory equipped with modern facilities. Nearby you will find: Policlinica "Galaxia", shops, restaurants, bank branches, parks, pharmacies, kindergarten, school, etc.

Easy access to public transport in all directions of the city.

Cristina Doni 079 181 777

Localizare pe hartă
STR. MIHAI EMINESCU, CENTRU, CHIȘINĂU

str. Mihai Eminescu, Centru, Chișinău

Image not found or type unknown