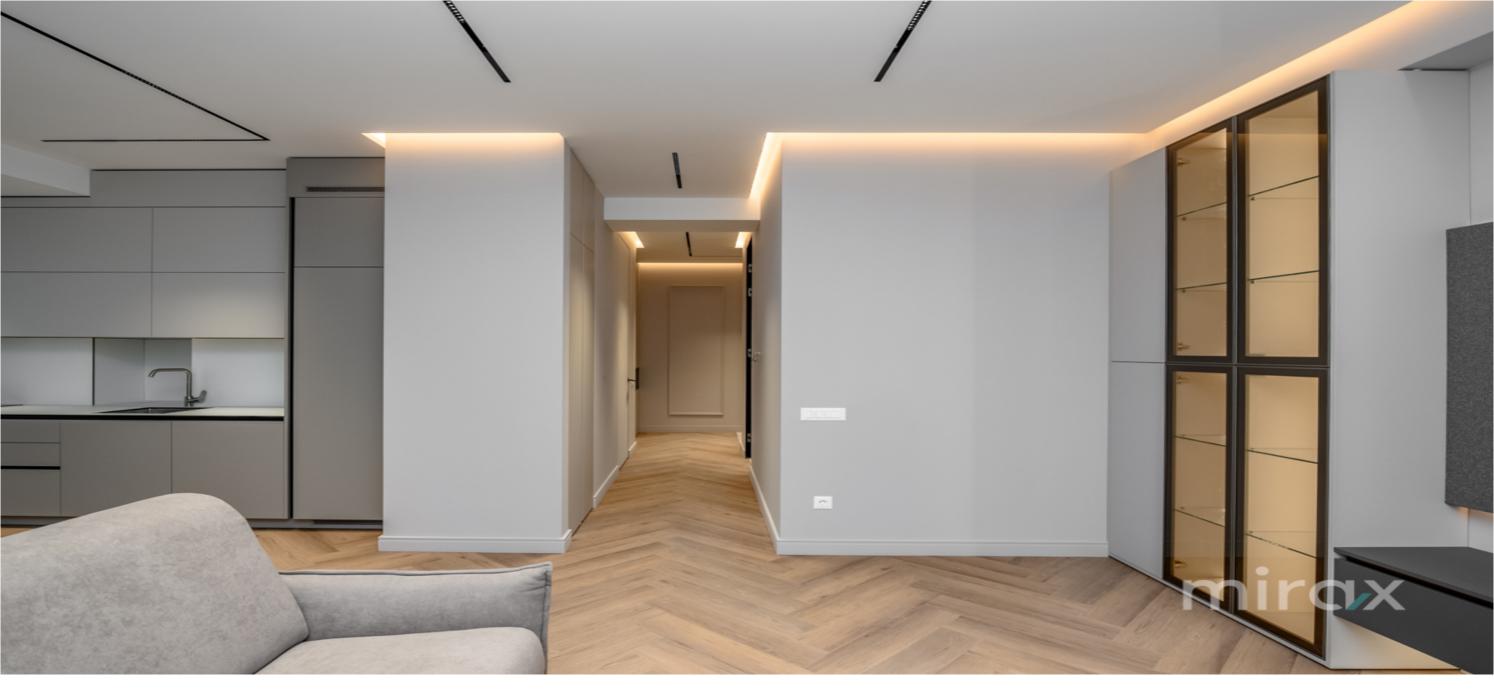

Total area: 68.5 sqm

Compartmentation: 1 bedroom, living room combined with kitchen, entrance hall, sanitary block, balcony Features:

- Euro repair;

- Autonomous heating;

- Equipped with household quality equipment;

- Air conditioning system;
- Courtyard with restricted access;
- 24/7 video and physical surveillance.
- intercom;

- silent elevator;

- adjacent territory equipped with modern facilities. Nearby you will find: Policlinica "Galaxia", shops, restaurants, bank branches, parks, pharmacies, kindergarten, school, etc.