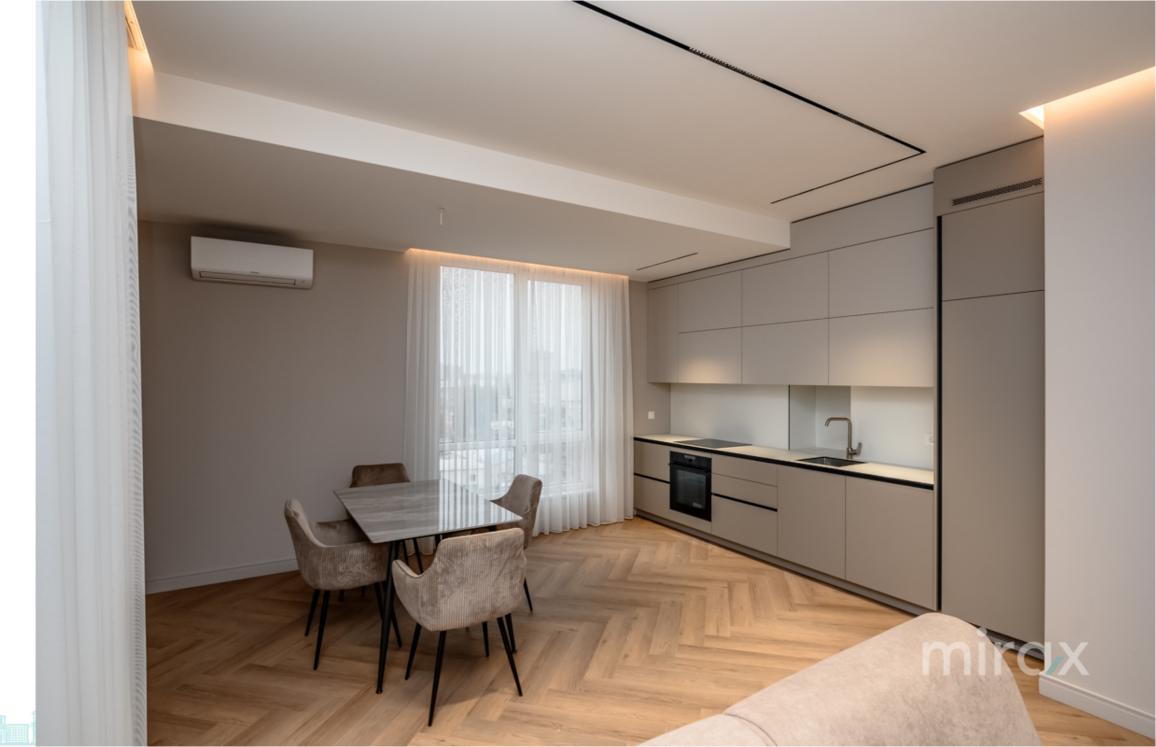

Total area: 68.5 sqm

Compartmentation: 1 bedroom, living room combined with kitchen, entrance hall, sanitary block, balcony Features:

- Euro repair;

- Autonomous heating;

- Equipped with household quality equipment;

- Air conditioning system;
- Courtyard with restricted access;
- 24/7 video and physical surveillance.
- intercom;

- silent elevator;

- adjacent territory equipped with modern facilities. Nearby you will find: Policlinica "Galaxia", shops, restaurants, bank branches, parks, pharmacies, kindergarten, school, etc.