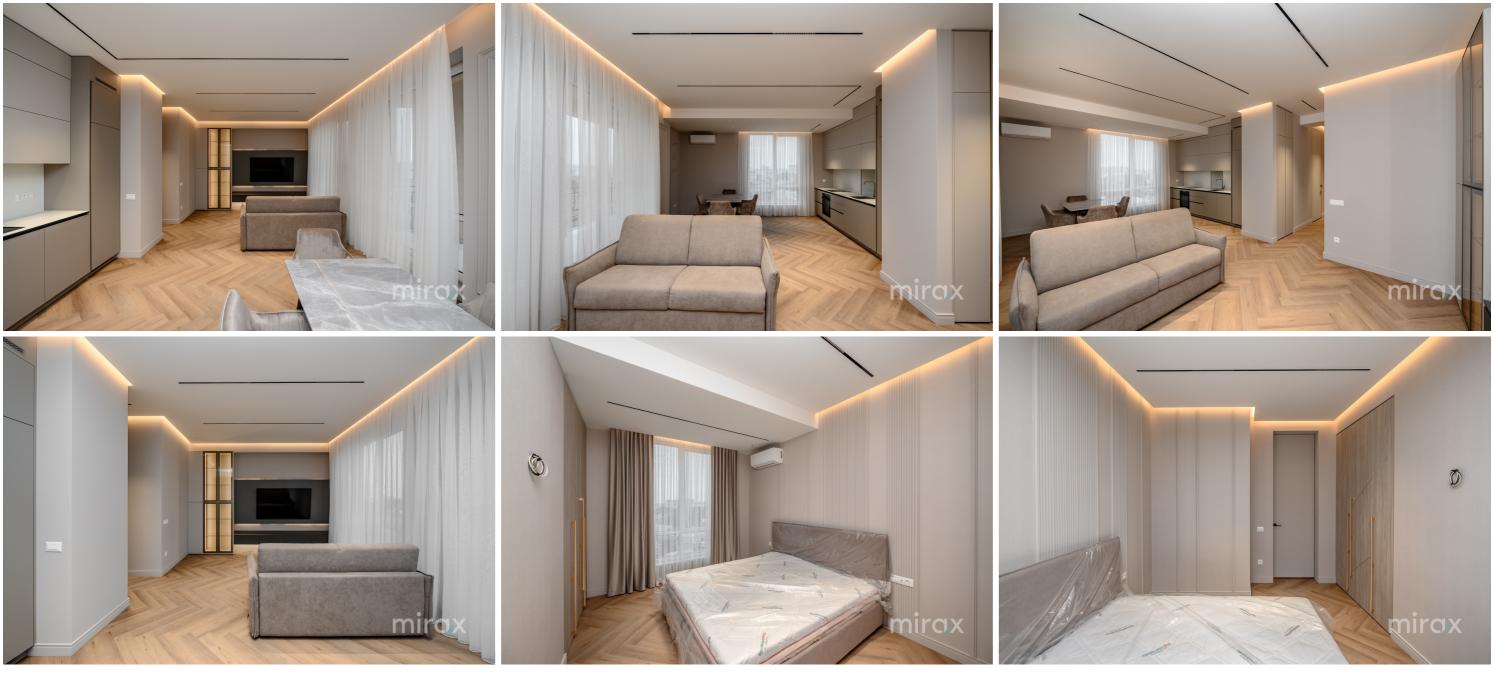

079 181 777

<sup>Rent</sup> 1 900 €

Cristina Doni

Apartment for rent with 1 room and living room in the Centru sector, Mihai Eminescu street.

The apartment is located in the residential complex "Eminescu Residence".

Total area: 68.5 sqm

Compartmentation: 1 bedroom, living room combined with kitchen, entrance hall, sanitary block, balcony Features:

- Euro repair;

- Autonomous heating;

- Equipped with household quality equipment;

- Air conditioning system;
- Courtyard with restricted access;
- 24/7 video and physical surveillance.
- intercom;

- silent elevator;

- adjacent territory equipped with modern facilities. Nearby you will find: Policlinica "Galaxia", shops, restaurants, bank branches, parks, pharmacies, kindergarten, school, etc.