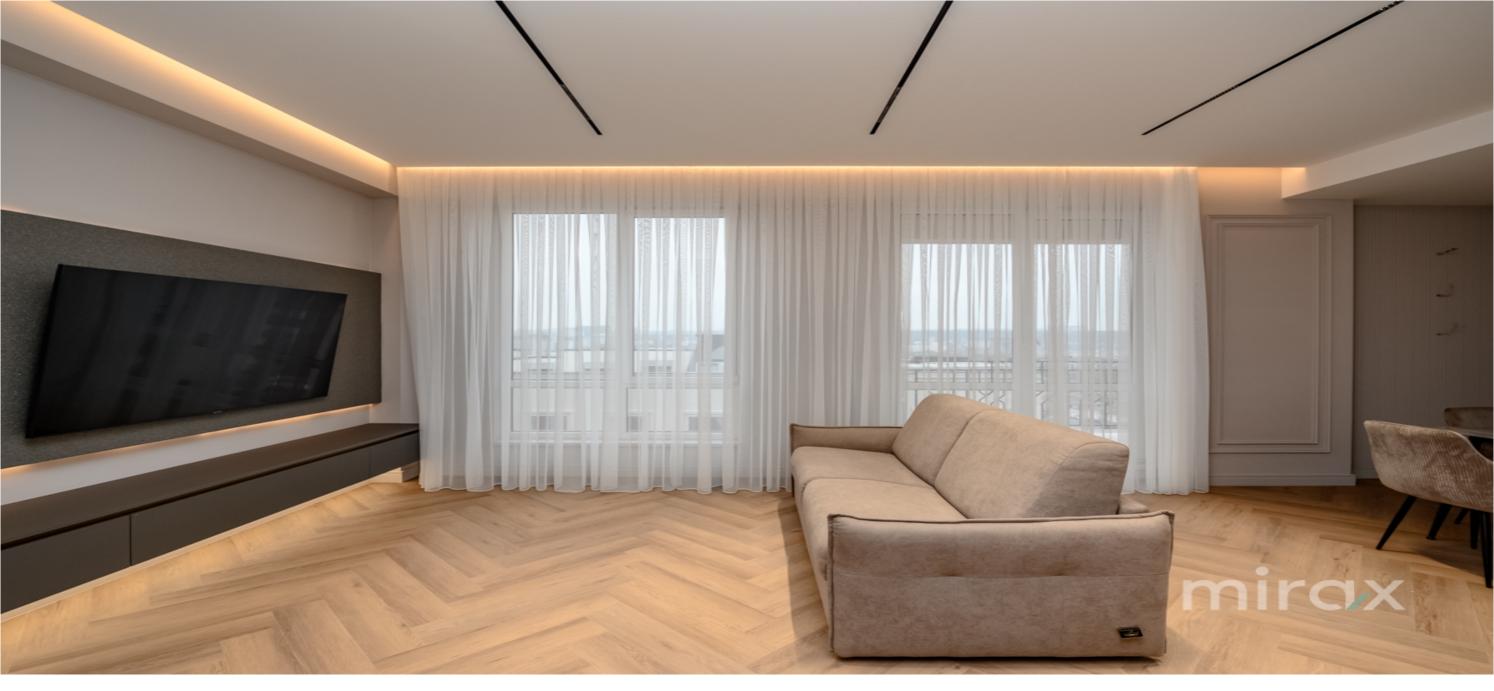

Total area: 68.5 sqm

Compartmentation: 1 bedroom, living room combined with kitchen, entrance hall, sanitary block, balcony Features:

- Euro repair;

- Autonomous heating;

- Equipped with household quality equipment;

- Air conditioning system;
- Courtyard with restricted access;
- 24/7 video and physical surveillance.
- intercom;

- silent elevator;

- adjacent territory equipped with modern facilities. Nearby you will find: Policlinica "Galaxia", shops, restaurants, bank branches, parks, pharmacies, kindergarten, school, etc.